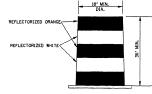

#### BARRICADE CHARACTERISTICS

|                                          | I                      | I                      | ш                                                                                   |
|------------------------------------------|------------------------|------------------------|-------------------------------------------------------------------------------------|
| WIDTH OF RAIL **                         | 8" MIN 12" MAX.        | 8" MIN 12" MAX.        | 8" MIN 12" MAX.                                                                     |
| LENGTH OF RAIL **                        | 24° MIN.               | 24° MIN.               | 48° MIN.                                                                            |
| WIDTH OF STRIPE *                        | 6.                     | 6*                     | 6,                                                                                  |
| HEIGHT                                   | 36° MIN.               | 36° MIN.               | 60° MIN.                                                                            |
| NUMBER OF<br>REFLECTORIZED<br>RAIL FACES | 2 (ONE EACH DIRECTION) | 4 (TWO EACH DIRECTION) | 3 IF FACING TRAFFIC<br>IN ONE DIRECTION<br>6 IF FACING TRAFFIC<br>IN TWO DIRECTIONS |
| TYPE OF FRAME                            | LIGHT                  | LIGHT 'A' FRAME        | POST OR SKID                                                                        |

- \* 1. FOR RAILS LESS THAN 36" LONG, 4" WIDE STRIPES MAY BE USED.
- \*\* 2. BARRICADES INTENDED FOR USE ON EXPRESSWAYS, FREEWAYS AND OTHER HIGH SPEED ROADWAYS, SHALL HAVE A MINIMUM OF 270 Inf OF REFLECTIVE AREA FACING TRAFFIC.