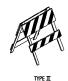

#### STANDARD BARRICADES

- A TYPE I BARRICADE CONSISTS OF ONE (I) HORIZONTAL RAIL SUPPORTED BY A DEMOUNTABLE FRAME OR A LIGHT "A" FRAME. A TYPE I BARRICADE NORMALLY WOULD BE USED ON CONVENTIONAL ROADS OR URBAN STREETS AND AFTERIALS.
- A TYPE II BARRICADE CONSISTS OF TWO (2) HORIZONTAL RAILS ON A LIGHT "A" FRAME, TYPE II BARRICADES
  ARE INTENDED FOR USE ON EXPRESSMAYS AND FREEWAYS AND OTHER HIGH-SPEED ROADWAYS.
- 3. TYPE I AND TYPE II BARRICADES ARE INTENDED FOR USE WHERE THE HAZARD IS RELATIVELY SMALL AS, FOR EXAMPLE, ON CITY STREETS, OR FOR THE MORE OR LESS CONTINUOUS DELIMITING OF A RESTRICTED ROADMAY, OR FOR TEMPORARY DAYTIME USE.
- 4. A TYPE III BARRICADE CONSISTS OF THREE (3) HORIZONTAL RAILS SUPPORTED BY FIXED POSTS, A RIGID SKID, A HEAVY DEMOUNTABLE FRAME OR A HEAVY, NINGED 'A' FRAME.
- TYPE III BARRICADES ARE INTENDED FOR USE ON CONSTRUCTION AND MAINTENANCE PROJECTS AS WING BARRICADES AND AT ROAD CLOSURES, WHERE THEY MUST REMAIN IN PLACE FOR EXTENDED PERIODS.
- THE MARKING FOR BARRICADE RAILS SHALL BE ORANGE AND WHITE (SLOPING DOWNWARD AT AN ANGLE OF 45° IN THE DIRECTION TRAFFIC IS TO PASS).
- DO NOT PLACE SANDBAGS OR OTHER DEVICES TO PROVIDE MASS ON THE BOTTOM RAIL. THAT WILL BLOCK VIEW OR RAIL FACE.
- 8. FOR ADDITIONAL INFORMATION OR DETAILS, SEE MUTCD, LATEST EDITION.

#### BARRICADE CHARACTERISTICS

|                                          | I                      | I                      | ш                                                                                   |
|------------------------------------------|------------------------|------------------------|-------------------------------------------------------------------------------------|
| WIDTH OF RAIL **                         | 8" MIN 12" MAX.        | 8" MIN 12" MAX.        | 8" MIN 12" MAX.                                                                     |
| LENGTH OF RAIL **                        | 24° MIN.               | 24° MIN.               | 48° MIN.                                                                            |
| WIDTH OF STRIPE *                        | 6.                     | 6*                     | 6,                                                                                  |
| HEIGHT                                   | 36° MIN.               | 36° MIN.               | 60° MIN.                                                                            |
| NUMBER OF<br>REFLECTORIZED<br>RAIL FACES | 2 (ONE EACH DIRECTION) | 4 (TWO EACH DIRECTION) | 3 IF FACING TRAFFIC<br>IN ONE DIRECTION<br>6 IF FACING TRAFFIC<br>IN TWO DIRECTIONS |
| TYPE OF FRAME                            | LIGHT                  | LIGHT 'A' FRAME        | POST OR SKID                                                                        |

- \* 1. FOR RAILS LESS THAN 36" LONG, 4" WIDE STRIPES MAY BE USED.
- \*\* 2. BARRICADES INTENDED FOR USE ON EXPRESSWAYS, FREEWAYS AND OTHER HIGH SPEED ROADWAYS, SHALL HAVE A MINIMUM OF 270 Inf OF REFLECTIVE AREA FACING TRAFFIC.