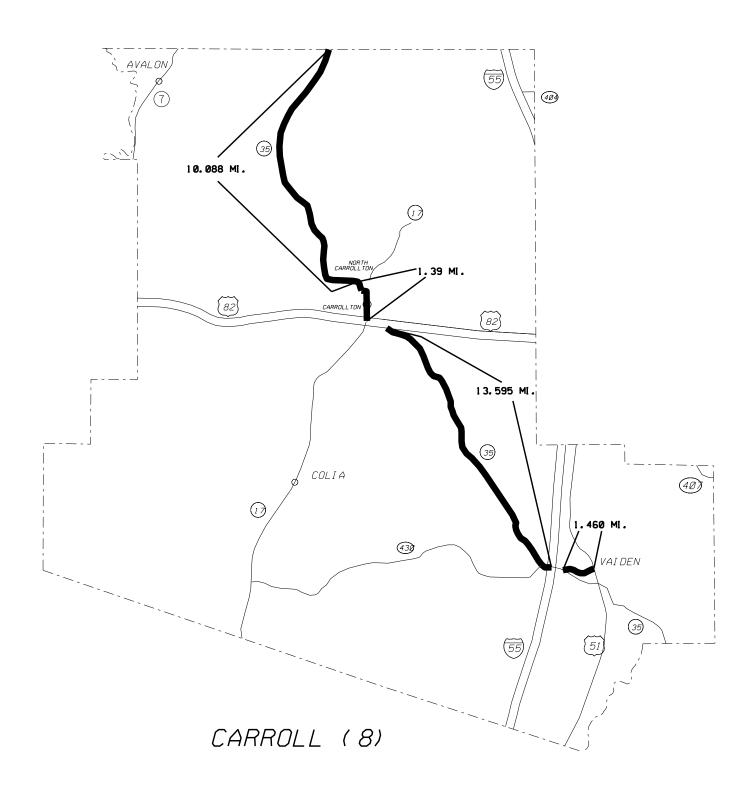

## MP-2000-00(061) / 303884301 – District 20tice To Bidders No.3336 -- Cont'd. Summary of Striping Routes

|         |               |                                                 | Begin     | End      |              | <b>Total Miles</b> |
|---------|---------------|-------------------------------------------------|-----------|----------|--------------|--------------------|
|         |               |                                                 |           |          |              | As shown           |
| Route # | <u>County</u> | <u>Termini</u>                                  | Log Mile  | Log Mile | <u>Miles</u> | on map             |
| 05 400  |               |                                                 |           | 45.550   |              | h                  |
| SR 430  | Carroll       | From Sr 35 South to West Corp. limits           | 14.944    | 15.576   | 0.632        | 1 1                |
|         |               | Vaiden                                          |           |          |              | 1.460              |
|         |               | From West Corp. limits to US 51                 | 15.576    | 16.404   | 0.828        |                    |
| SR 35   | Carroll       | From I-55 to 0.5 Mi. N/O County                 | 6.591     | 10.474   | 3.883        | h                  |
|         |               | Road 22                                         | 0.00      |          | 0.000        |                    |
|         |               |                                                 |           |          |              |                    |
|         |               | From 0.5 Mi N/O county Road 22 to               |           |          |              |                    |
|         |               | Pavement Management Section                     | 10.474    | 16.205   | 5.731        | <b> </b> 13.595    |
|         |               | From Pavement Management Section to             |           |          |              |                    |
|         |               | Relocation SR 35                                | 16.205    | 19.615   | 3.410        |                    |
|         |               | From Relocation SR 35 to US 82                  | 19.615    | 20.186   | 0.571        |                    |
|         |               | 1 Tom Relocation Six 33 to 03 62                | 19.013    | 20.100   | 0.57 1       |                    |
| SR 17   | Carroll       | From Center line US 82 to Carrollton            | 16.070    | 16.682   | 0.612        | h                  |
|         |               | (South Corp limits)                             |           |          |              |                    |
|         |               | From Carrollton (South Corp Limits) to          | 16.682    | 17.013   | 0.331        |                    |
|         |               | Carrollton Library                              |           |          |              |                    |
|         |               | From Carrollton Library to 300' N/O             | 17.013    | 17.253   | 0.240        | 1.390              |
|         |               | Big Sand Cr. Bridge                             | 17.013    | 17.200   | 0.240        |                    |
|         |               |                                                 |           |          |              |                    |
|         |               | From 300' Big Sand Cr. Bridge to Stop           | 17.253    | 17.460   | 0.207        |                    |
|         |               | Bar @ 4-way Stop                                |           |          |              |                    |
| SR 35   | Carroll       | From 4 Forks to 200' S. of Co. Rd. 111          | 23.898    | 29.661   | 5.763        | h                  |
|         |               | France 2001 Q of Qo Pd 444 to                   | 00.004    | 00.000   | 4.005        | 10.088             |
|         |               | From 200' S. of Co. Rd. 111 to Grenada Co. Line | 29.661    | 33.986   | 4.325        |                    |
|         |               | Grenada Co. Line                                |           |          |              |                    |
| SR 3    | Desoto        | From Tunica Co. Line to US 61                   | 0.000     | 1.233    | 1.233        | 1.233              |
| SR 302  | Desoto        | From intersection of Enterprise Drive to        | **        | **       | 3.700        | 3.700              |
|         |               | just east of curb and gutter section at         |           |          |              | 1                  |
|         |               | Hacks Cross Road                                |           |          |              | ]                  |
|         |               | (**limits extend beyond Pavement manage         | ement Sec | tion)    |              |                    |
| SR 332  | Grenada       | From US 51 to End State M <b>35</b> t.          | 0.000     | 2.537    | 2.537        | 2.537              |
| JI 332  | Jienaua       | I TOTH OO OT TO ETHO State (View).              | 0.000     | 2.001    | 2.001        | 2.551              |
|         |               | •                                               | •         |          |              |                    |