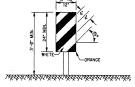

## 18" CHEVRON SIGN

- A CHEVRON SIGN CONSISTS OF A BLACK CHEVRON TYPE MARKING ON AN ORANGE BACKGROUND AND SHALL POINT IN THE DIRECTION OF TRAFFIC FLOW.
- 2. THE CHEVRON SIGN SHALL BE MOUNTED ON FIXED POST OR RIGID SKID.
- CHEVRON SIGNS MAY BE USED TO SUPPLEMENT OTHER STANDARD DEVICES WHERE ONE OF MORE LANCS ARE CLOSED FOR CONSTRUCTION OF MAINTENANCE. THEY SHALL BE PLACED APPROXIMATELY 2"-0" BEHIND THE LANE TRANSITION STRIPE.
- TYPE 3 OBJECT MARKERS SHALL BE USED AT ALL EXPOSED BRIDGE ABUTMENTS AND AT OTHER LOCATIONS AS DEEMED NECESSARY BY THE ENGINEER.
- THE OM-3R IS SHOWN. THE OM-3L IS SIMILAR EXCEPT THE STRIPES SLOPE DOWNWARD FROM THE UPPER LEFT SIDE TO THE LOWER RIGHT SIDE AND SHALL BE PLACED ON THE LEFT SIDE OF THE OBJECT.

TYPE 3 OBJECT MARKER

(OM-38)

3. THE INSIDE EDGE OF THE MARKER SHALL BE IN LINE WITH THE INNER EDGE OF THE OBSTRUCTION.