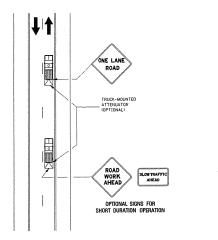

#### MOBILE OPERATIONS ON TWO-LANE ROAD

MOBILE OPERATIONS ON TWO-LANE ROAD

- NOTES:

   NOTES PRACTICAL MID WHEN NEEDED THE WORK AND PROTECTION VEHICLES
   SHEEPE PRACTICAL MID WHEN NEEDED THE WORK AND PROTECTION VEHICLES
   NOTES AND THE VEHICLES AND A TERMATIVE A "OD NOT PASS. IF THIS CAN
  NOT BE DONE PRODURTIL, AS AN ALTERNATIVE, A "OD NOT PASS" SION MAY BE
  PLACED ON THE REAR OF THE VEHICLE BLOCKING THE LAME.
- 2. THE DISTANCE BETWEEN THE WORK AND PROTECTION VEHICLES MAY VARY ACCORDING TO TERRAIN, PAINT ORNING TIME, AND OTHER PACTORS, POTECTION VEHICLES ARE USED TO WARH IRAFFIC OF THE OPERATION AHEAD, WHENEVER ADGULATE STOPPING SIGHT DISTANCE EXISTS TO THE REAR, THE PROTECTION VEHICLE SHOULD MAINTAIN THE MINIMAN OTSTANCE AND PROCEDE AT THE SAME SPEED AS THE WORK VEHICLE, HE PROTECTION THAT PROTECTION OF THE P
- ADDITIONAL PROTECTION VEHICLES TO WARN AND REDUCE THE SPEED OF ONCOMING OR OPPOSING TRAFFIC MAY BE USED. POLICE PATROL CARS MAY BE USED FOR THIS PURPOSE.
- A TRUCK-MOUNTED ATTENUATOR (TMA) SHOULD BE USED ON THE PROTECTION VEHICLE AND MAY BE USED ON THE WORK VEHICLE.
- 5. THE WORK VEHICLE SHALL BE EQUIPPED WITH BEACONS, AND THE PROTECTION VEHICLES SHALL BE COUPPED WITH TWO HIGH-INTENSITY FLASHING LIGHTS MOUNTED ON THE REAR, PAUALENT TO THE STOK, PROTECTION AND WORK VEHICLES SHOULD DISPLAY FLASHING OR ROTATING BEACONS BOTH FORWARD AND TO THE REAR
- 6. VEHICLE-MOUNTED SIGNS SHALL BE MOUNTED WITH THE BOTTOM OF THE SIGN LOCATED AT A MINIMUM HEIGHT OF 48" ABOVE THE PAVEMENT. SIGN LEGEMOS SHALL BE COVERED OR TURNED FROM VIEW WHEN WORK IS NOT IN PROGRESS.
- ALL TRAFFIC CONTROL ITEMS SHOWN ON THIS SHEET WILL NOT BE MEASURED FOR SEPARATE PAYMENT. THIS WORK IS TO BE INCLUDED IN THE PRICE BID FOR MAINTENANCE OF TRAFFIC.