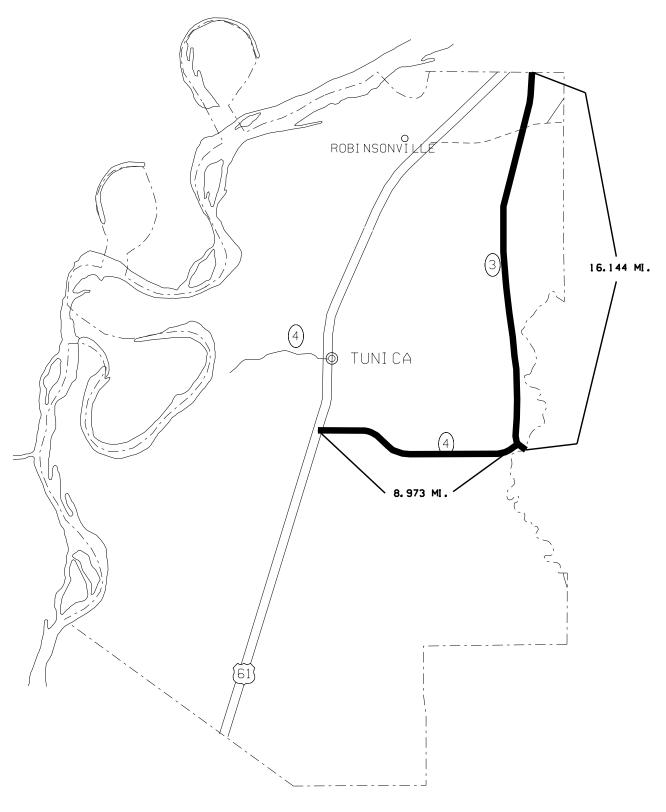

|         |            | - 3 -                                          | <b>Begga</b> To | <b>Eidd</b> ers No.3 | 336 Con | Total Miles |
|---------|------------|------------------------------------------------|-----------------|----------------------|---------|-------------|
|         |            |                                                |                 |                      |         | As shown    |
| Route # | County     | <u>Termini</u>                                 | Log Mile        | Log Mile             | Miles   | on map      |
| SR 430  | Leflore    | From US 82 to Carroll Co. Line                 | 0.000           | 4.244                | 4.244   | 4.244       |
|         |            |                                                |                 |                      |         |             |
| SR 182  | Montgomery | From US 51 to US 82 bypass                     |                 |                      | 1.328   | 1.328       |
|         |            |                                                |                 |                      | 4.00=   | _           |
| US 51   | Montgomery | From CL Summit St. To S. of US 82              | 4.887           | 5.922                | 1.035   |             |
|         |            | From S of US 82 to End of 3 lane               | 5.922           | 6.686                | 0.764   | 2.986       |
|         |            | 1 TOTH 3 OF 03 02 to Elia of 3 faile           | 5.922           | 0.000                | 0.704   | 2.900       |
|         |            | From end of 3 lane to 0.5 Mi N of Crp Limits   | 6.686           | 7.873                | 1.187   |             |
|         |            |                                                |                 |                      |         |             |
| SR 310  | Panola     | From US 51 to 100 Ft. W/O ICGRR                | 14.185          | 14.669               | 0.484   |             |
|         |            |                                                |                 |                      |         | 1.675       |
|         |            | From 100 Ft. W/O ICGRR to East end             | 14.669          | 15.860               | 1.191   |             |
|         |            | of I-55 No Acess                               |                 |                      |         | _           |
|         |            | From Dovernment Management to Foot             |                 |                      |         | _           |
| SR 4    | Tate       | From Pavement Management to East Side I-55 ROW | 15.017          | 15.166               | 0.094   |             |
| 3N 4    | Tale       | Side 1-33 NOV                                  | 13.017          | 15.100               | 0.094   |             |
|         |            | From West Side I-55 ROW to East Side I-55 ROW  | 15.166          | 15.355               | 0.189   |             |
|         |            |                                                |                 |                      |         | 16.611      |
|         |            | From East side I-55 ROW to SR 305              | 15.355          | 23.377               | 8.022   |             |
|         |            | From SR 305 to Marshall Co. line               | 23.377          | 31.683               | 8.306   |             |
|         |            | Trom er des to maronan es mis                  | 20.011          | 01.000               | 0.000   | J           |
| SR 4    | Tunica     | From US 61 to SR 3 (flying "Y")                | 4.486           | 13.459               | 8.973   | 8.973       |
| CD 2    | Tuniaa     | From Tata Co. Line (Caldiviates Diseas) to     | 0.400           | 5 400                | F 000   |             |
| SR 3    | Tunica     | From Tate Co. line (Coldwater River) to        | 0.482           | 5.482                | 5.000   |             |
|         |            | Pritchard                                      |                 |                      |         | 16.144      |
|         |            | From Pritchard to Desoto Co. line              | 5.482           | 16.626               | 11.144  | 10.144      |
|         |            | Trom r mondra to besote co. inte               | J 0.702         | 10.020               | 11.177  |             |