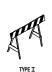

#### STANDARD BARRICADES

- A TYPE I BARRICADE CONSISTS OF ONE (I) HORIZONTAL RAIL SUPPORTED BY A DEMOUNTABLE FRAME OR A LIGHT "A" FRAME. A TYPE I BARRICADE NORMALLY WOULD BE USED ON CONVENTIONAL ROADS OR URBAN STREETS AND AFTERIALS.
- A TYPE II BARRICADE CONSISTS OF TWO (2) HORIZONTAL RAILS ON A LIGHT "A" FRAME, TYPE II BARRICADES
  ARE INTENDED FOR USE ON EXPRESSMAYS AND FREEWAYS AND OTHER HIGH-SPEED ROADWAYS.
- 3. TYPE I AND TYPE II BARRICADES ARE INTENDED FOR USE WHERE THE HAZARD IS RELATIVELY SMALL AS, FOR EXAMPLE, ON CITY STREETS, OR FOR THE MORE OR LESS CONTINUOUS DELIMITING OF A RESTRICTED ROADMAY, OR FOR TEMPORARY DAYTIME USE.
- 4. A TYPE III BARRICADE CONSISTS OF THREE (3) HORIZONTAL RAILS SUPPORTED BY FIXED POSTS, A RIGID SKID, A HEAVY DEMOUNTABLE FRAME OR A HEAVY, NINGED 'A' FRAME.
- TYPE III BARRICADES ARE INTENDED FOR USE ON CONSTRUCTION AND MAINTENANCE PROJECTS AS WING BARRICADES AND AT ROAD CLOSURES, WHERE THEY MUST REMAIN IN PLACE FOR EXTENDED PERIODS.
- THE MARKING FOR BARRICADE RAILS SHALL BE ORANGE AND WHITE (SLOPING DOWNWARD AT AN ANGLE OF 45° IN THE DIRECTION TRAFFIC IS TO PASS).
- DO NOT PLACE SANDBAGS OR OTHER DEVICES TO PROVIDE MASS ON THE BOTTOM RAIL. THAT WILL BLOCK VIEW OR RAIL FACE.
- 8. FOR ADDITIONAL INFORMATION OR DETAILS, SEE MUTCD, LATEST EDITION.

#### BARRICADE CHARACTERISTICS

|                                          | I                      | I                      | ш                                                                                   |
|------------------------------------------|------------------------|------------------------|-------------------------------------------------------------------------------------|
| WIDTH OF RAIL **                         | 8" MIN 12" MAX.        | 8" MIN 12" MAX.        | 8" MIN 12" MAX.                                                                     |
| LENGTH OF RAIL **                        | 24° MIN.               | 24° MIN.               | 48° MIN.                                                                            |
| WIDTH OF STRIPE *                        | 6.                     | 6*                     | 6,                                                                                  |
| HEIGHT                                   | 36° MIN.               | 36° MIN.               | 60° MIN.                                                                            |
| NUMBER OF<br>REFLECTORIZED<br>RAIL FACES | 2 (ONE EACH DIRECTION) | 4 (TWO EACH DIRECTION) | 3 IF FACING TRAFFIC<br>IN ONE DIRECTION<br>6 IF FACING TRAFFIC<br>IN TWO DIRECTIONS |
| TYPE OF FRAME                            | LIGHT                  | LIGHT 'A' FRAME        | POST OR SKID                                                                        |

- \* 1. FOR RAILS LESS THAN 36" LONG, 4" WIDE STRIPES MAY BE USED.
- \*\* 2. BARRICADES INTENDED FOR USE ON EXPRESSWAYS, FREEWAYS AND OTHER HIGH SPEED ROADWAYS, SHALL HAVE A MINIMUM OF 270 Inf OF REFLECTIVE AREA FACING TRAFFIC.