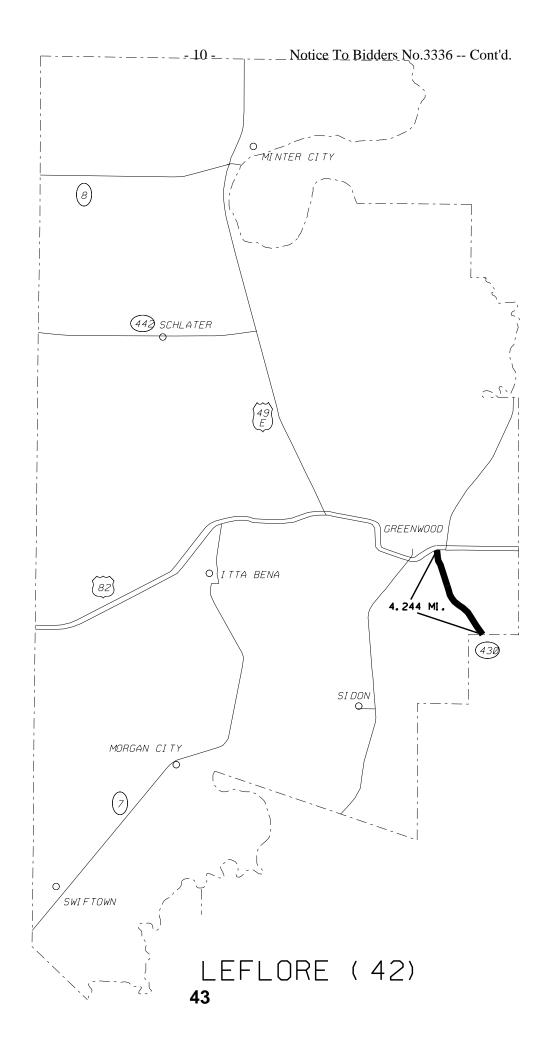

|         |            | - 3 -                                          | <b>Begga</b> To | <b>Eidd</b> ers No.3 | 336 Con | Total Miles |
|---------|------------|------------------------------------------------|-----------------|----------------------|---------|-------------|
|         |            |                                                |                 |                      |         | As shown    |
| Route # | County     | <u>Termini</u>                                 | Log Mile        | Log Mile             | Miles   | on map      |
| SR 430  | Leflore    | From US 82 to Carroll Co. Line                 | 0.000           | 4.244                | 4.244   | 4.244       |
|         |            |                                                |                 |                      |         |             |
| SR 182  | Montgomery | From US 51 to US 82 bypass                     |                 |                      | 1.328   | 1.328       |
|         |            |                                                |                 |                      | 4.00=   | _           |
| US 51   | Montgomery | From CL Summit St. To S. of US 82              | 4.887           | 5.922                | 1.035   |             |
|         |            | From S of US 82 to End of 3 lane               | 5.922           | 6.686                | 0.764   | 2.986       |
|         |            | 1 TOTH 3 OF 03 02 to Elia of 3 faile           | 5.922           | 0.000                | 0.704   | 2.900       |
|         |            | From end of 3 lane to 0.5 Mi N of Crp Limits   | 6.686           | 7.873                | 1.187   |             |
|         |            |                                                |                 |                      |         |             |
| SR 310  | Panola     | From US 51 to 100 Ft. W/O ICGRR                | 14.185          | 14.669               | 0.484   |             |
|         |            |                                                |                 |                      |         | 1.675       |
|         |            | From 100 Ft. W/O ICGRR to East end             | 14.669          | 15.860               | 1.191   |             |
|         |            | of I-55 No Acess                               |                 |                      |         | _           |
|         |            | From Dovernment Management to Foot             |                 |                      |         | _           |
| SR 4    | Tate       | From Pavement Management to East Side I-55 ROW | 15.017          | 15.166               | 0.094   |             |
| 3N 4    | Tale       | Side 1-33 NOV                                  | 13.017          | 15.100               | 0.094   |             |
|         |            | From West Side I-55 ROW to East Side I-55 ROW  | 15.166          | 15.355               | 0.189   |             |
|         |            |                                                |                 |                      |         | 16.611      |
|         |            | From East side I-55 ROW to SR 305              | 15.355          | 23.377               | 8.022   |             |
|         |            | From SR 305 to Marshall Co. line               | 23.377          | 31.683               | 8.306   |             |
|         |            | Trom er des to maronan es mis                  | 20.011          | 01.000               | 0.000   | J           |
| SR 4    | Tunica     | From US 61 to SR 3 (flying "Y")                | 4.486           | 13.459               | 8.973   | 8.973       |
| CD 2    | Tuniaa     | From Tata Co. Line (Caldiviates Diseas) to     | 0.400           | 5 400                | F 000   |             |
| SR 3    | Tunica     | From Tate Co. line (Coldwater River) to        | 0.482           | 5.482                | 5.000   |             |
|         |            | Pritchard                                      |                 |                      |         | 16.144      |
|         |            | From Pritchard to Desoto Co. line              | 5.482           | 16.626               | 11.144  | 10.144      |
|         |            | Trom r mondra to besote co. inte               | J 0.702         | 10.020               | 11.177  |             |