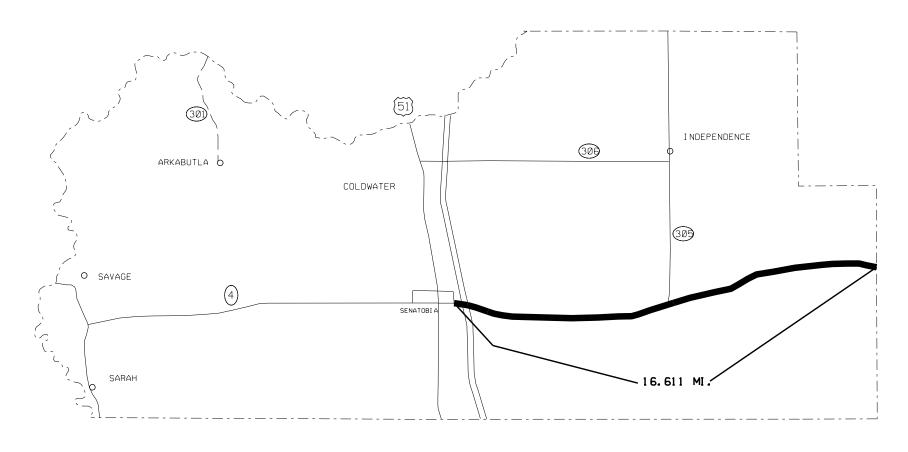

|         |            | - 3 -                                          | <b>Begga</b> To | <b>Eidd</b> ers No.3 | 336 Con | Total Miles |
|---------|------------|------------------------------------------------|-----------------|----------------------|---------|-------------|
|         |            |                                                |                 |                      |         | As shown    |
| Route # | County     | <u>Termini</u>                                 | Log Mile        | Log Mile             | Miles   | on map      |
| SR 430  | Leflore    | From US 82 to Carroll Co. Line                 | 0.000           | 4.244                | 4.244   | 4.244       |
|         |            |                                                |                 |                      |         |             |
| SR 182  | Montgomery | From US 51 to US 82 bypass                     |                 |                      | 1.328   | 1.328       |
|         |            |                                                |                 |                      | 4.00=   | _           |
| US 51   | Montgomery | From CL Summit St. To S. of US 82              | 4.887           | 5.922                | 1.035   |             |
|         |            | From S of US 82 to End of 3 lane               | 5.922           | 6.686                | 0.764   | 2.986       |
|         |            | 1 TOTH 3 OF 03 02 to Elia of 3 faile           | 5.922           | 0.000                | 0.704   | 2.900       |
|         |            | From end of 3 lane to 0.5 Mi N of Crp Limits   | 6.686           | 7.873                | 1.187   |             |
|         |            |                                                |                 |                      |         |             |
| SR 310  | Panola     | From US 51 to 100 Ft. W/O ICGRR                | 14.185          | 14.669               | 0.484   |             |
|         |            |                                                |                 |                      |         | 1.675       |
|         |            | From 100 Ft. W/O ICGRR to East end             | 14.669          | 15.860               | 1.191   |             |
|         |            | of I-55 No Acess                               |                 |                      |         | _           |
|         |            | From Dovernment Management to Foot             |                 |                      |         | _           |
| SR 4    | Tate       | From Pavement Management to East Side I-55 ROW | 15.017          | 15.166               | 0.094   |             |
| 3N 4    | Tale       | Side 1-33 NOV                                  | 13.017          | 15.100               | 0.094   |             |
|         |            | From West Side I-55 ROW to East Side I-55 ROW  | 15.166          | 15.355               | 0.189   |             |
|         |            |                                                |                 |                      |         | 16.611      |
|         |            | From East side I-55 ROW to SR 305              | 15.355          | 23.377               | 8.022   |             |
|         |            | From SR 305 to Marshall Co. line               | 23.377          | 31.683               | 8.306   |             |
|         |            | Trom er des to maronan es mis                  | 20.011          | 01.000               | 0.000   | J           |
| SR 4    | Tunica     | From US 61 to SR 3 (flying "Y")                | 4.486           | 13.459               | 8.973   | 8.973       |
| CD 2    | Tuniaa     | From Tata Co. Line (Caldiviates Diseas) to     | 0.400           | 5 400                | F 000   |             |
| SR 3    | Tunica     | From Tate Co. line (Coldwater River) to        | 0.482           | 5.482                | 5.000   |             |
|         |            | Pritchard                                      |                 |                      |         | 16.144      |
|         |            | From Pritchard to Desoto Co. line              | 5.482           | 16.626               | 11.144  | 10.144      |
|         |            | Trom r mondra to besote co. inte               | J 0.702         | 10.020               | 11.177  |             |