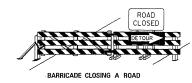

#### WING BARRICADES

- WING BARRICADES ARE TYPE III BARRICADES ERECTED ON THE SHOULDER ON ONE OR BOTH SIDES OF THE PAVEMENT TO GIVE THE SENSATION OF A NARROWING OR RESTRICTED ROADWAY. WING BARRICADES MAY BE USED AS A MOUNTING FOR THE ADVANCE WARRING SIGNS OR FLASHERS.
- 2. WING BARRICADES SHOULD BE USED:
  A. IN ADVANCE OF A CONSTRUCTION PROJECT EVEN WHEN NO PART OF THE ROADWAY IS ACTUALLY CLOSED.
  B. IN ADVANCE OF ALL BRIDGE OR CULVERT WIDENING OPERATIONS.