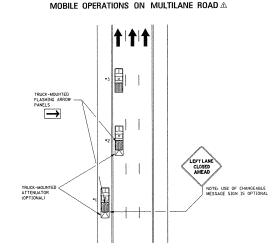

#### MOBILE OPERATIONS ON MULTILANE ROAD

#### NOTES:

- VEHICLES USED FOR THESE OPERATIONS SHOULD BE MADE HIGHLY VISIBLE WITH APPROPRIATE EQUIPMENT, SUCH AS FLASHING LIGHTS, ROTATING BEACONS, FLAGS, SIGNS, OR ARROW PANELS.
- PROTECTION VEHICLE "I SHOULD BE EQUIPPED WITH AN ARROW PANEL.
   AN APPROPRIATE LANE CLOSURE SIGN SHOULD BE PLACED ON PROTECTION
   VEHICLE "I SO AS NOT TO OBSCURE THE ARROW PANEL.
- PROTECTION VEHICLE \*2 SHOULD BE EQUIPPED WITH AN ARROW PANEL AND TRUCK-MOUNTED ATTENUATOR (TMA).
- PROTECTION VEHICLE \*I SHOULD TRAVEL AT A VARYING DISTANCE FROM THE WORK OPERATION SO AS TO PROVIDE ADEQUATE SIGHT DISTANCE FOR TRAFFIC APPROACHING FROM THE REAR.
- WHEN ADEQUATE SHOULDER WIDTH IS NOT AVAILABLE, PROTECTION VEHICLE \*I SHOULD BE ELIMINATED.
- ON HIGH-SPEED ROADWAYS, A THIRD PROTECTION VEHICLE SHOULD BE USED (I.e., VEHICLE "I ON THE SHOULDER (IF PRACTICAL), VEHICLE "2 IN THE CLOSED LANE, AND VEHICLE "3 IN THE CLOSED LANE).
- ARROW PANELS SHALL BE AS A MINIMUM TYPE B, 60° X 30° IN ACCORDANCE WITH THE CRITERIA PRESENTED IN THE MUTCO.
- 8. WORK SHOULD NORMALLY BE DONE DURING OFF-PEAK HOURS.
- ALL TRAFFIC CONTROL ITEMS SHOWN ON THIS SHEET WILL NOT BE MEASURED FOR SEPARATE PAYMENT. THIS WORK IS TO BE INCLUDED IN THE PRICE BID FOR MAINTENANCE OF TRAFFIC.