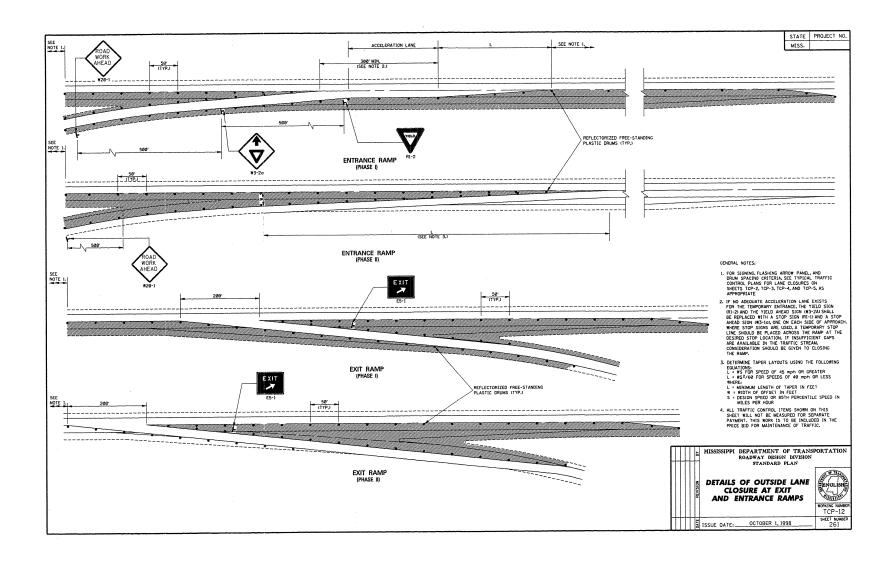

#### PLASTIC DRUM STRIPING DETAIL

- PLASTIC DRUMS SHALL BE ON END AND USED AS AN EXPEDIENT METHOD FOR TRAFFIC CHANNELIZATION. THE COLOR AND MARKING OF DRUMS SHALL BE CONSISTEN WITH MARKING STANDARDS FOR BARRICADE. THE PREDOMINANT COLOR ON DRUMS SHALL BE GRANGE WITH FOUR (4) REFLECTORIZED, HORIZONTAL, CIRCUMFERENTIAL STRIPES (2 GRANGE & 2 WHITE) 6" WIDE.
- 2. DRUMS SHOULD NEVER BE PLACED IN THE ROADWAY WITHOUT WARNING SIGNS.
- 3. WHERE PRACTICAL PLASTIC DRUMS SHALL BE PLACED NO CLOSER THAN 3'-0' FROM THE EDGE OF TRAVELED LANE.

**PROJECTS** 

259

ISSUE DATE: OCTOBER 1, 1998

Ċ