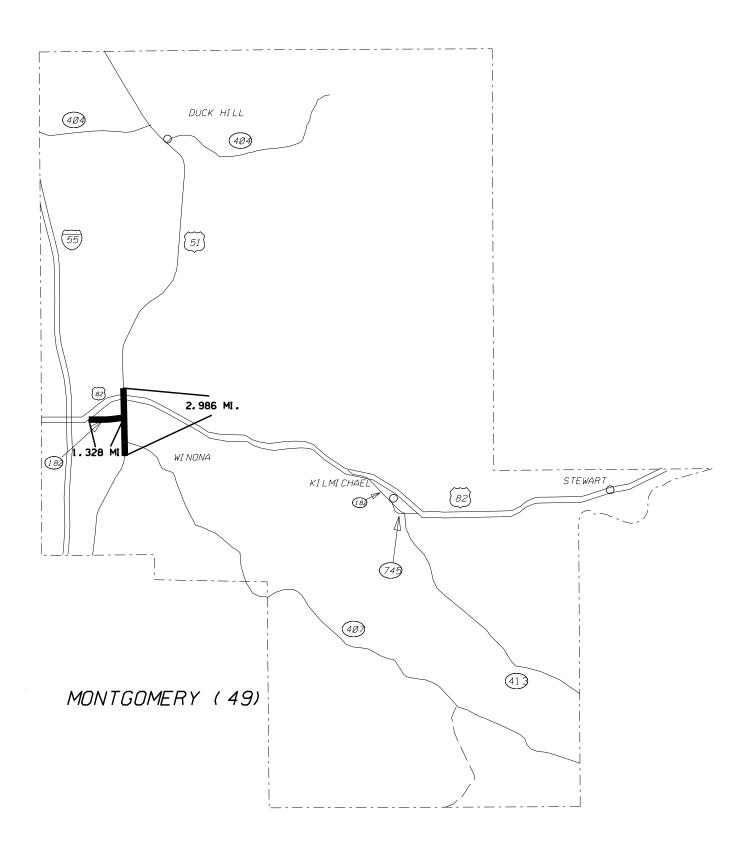

|         |            | - 3 -                                          | <b>Begga</b> To | <b>Eidd</b> ers No.3 | 336 Con | Total Miles |
|---------|------------|------------------------------------------------|-----------------|----------------------|---------|-------------|
|         |            |                                                |                 |                      |         | As shown    |
| Route # | County     | <u>Termini</u>                                 | Log Mile        | Log Mile             | Miles   | on map      |
| SR 430  | Leflore    | From US 82 to Carroll Co. Line                 | 0.000           | 4.244                | 4.244   | 4.244       |
|         |            |                                                |                 |                      |         |             |
| SR 182  | Montgomery | From US 51 to US 82 bypass                     |                 |                      | 1.328   | 1.328       |
|         |            |                                                |                 |                      | 4.00=   | _           |
| US 51   | Montgomery | From CL Summit St. To S. of US 82              | 4.887           | 5.922                | 1.035   |             |
|         |            | From S of US 82 to End of 3 lane               | 5.922           | 6.686                | 0.764   | 2.986       |
|         |            | 1 TOTH 3 OF 03 02 to Elia of 3 faile           | 5.922           | 0.000                | 0.704   | 2.900       |
|         |            | From end of 3 lane to 0.5 Mi N of Crp Limits   | 6.686           | 7.873                | 1.187   |             |
|         |            |                                                |                 |                      |         |             |
| SR 310  | Panola     | From US 51 to 100 Ft. W/O ICGRR                | 14.185          | 14.669               | 0.484   |             |
|         |            |                                                |                 |                      |         | 1.675       |
|         |            | From 100 Ft. W/O ICGRR to East end             | 14.669          | 15.860               | 1.191   |             |
|         |            | of I-55 No Acess                               |                 |                      |         | _           |
|         |            | From Dovernment Management to Foot             |                 |                      |         | _           |
| SR 4    | Tate       | From Pavement Management to East Side I-55 ROW | 15.017          | 15.166               | 0.094   |             |
| 3N 4    | Tale       | Side 1-33 NOV                                  | 13.017          | 15.100               | 0.094   |             |
|         |            | From West Side I-55 ROW to East Side I-55 ROW  | 15.166          | 15.355               | 0.189   |             |
|         |            |                                                |                 |                      |         | 16.611      |
|         |            | From East side I-55 ROW to SR 305              | 15.355          | 23.377               | 8.022   |             |
|         |            | From SR 305 to Marshall Co. line               | 23.377          | 31.683               | 8.306   |             |
|         |            | Trom er des to maronan es mis                  | 20.011          | 01.000               | 0.000   | J           |
| SR 4    | Tunica     | From US 61 to SR 3 (flying "Y")                | 4.486           | 13.459               | 8.973   | 8.973       |
| CD 2    | Tuniaa     | From Tata Co. Line (Caldiviates Diseas) to     | 0.400           | 5 400                | F 000   |             |
| SR 3    | Tunica     | From Tate Co. line (Coldwater River) to        | 0.482           | 5.482                | 5.000   |             |
|         |            | Pritchard                                      |                 |                      |         | 16.144      |
|         |            | From Pritchard to Desoto Co. line              | 5.482           | 16.626               | 11.144  | 10.144      |
|         |            | Trom r mondra to besote co. inte               | J 0.702         | 10.020               | 11.177  |             |