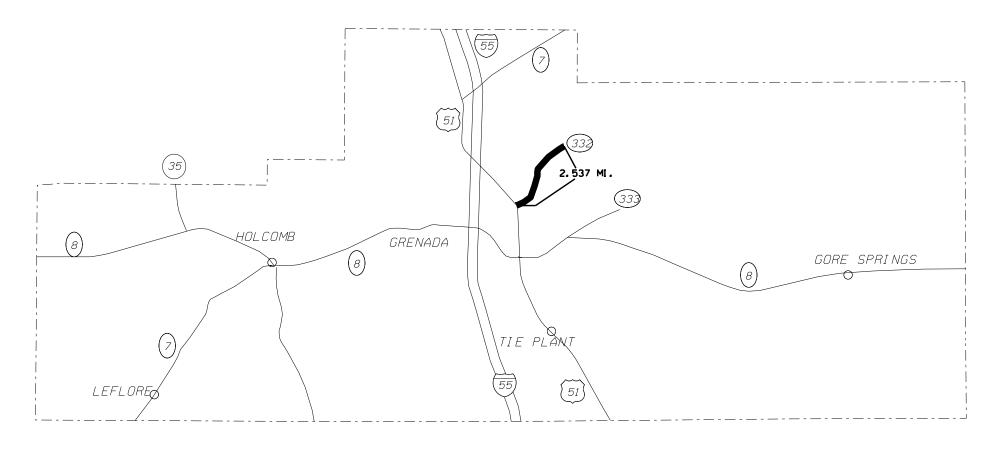

## MP-2000-00(061) / 303884301 – District 20tice To Bidders No.3336 -- Cont'd. Summary of Striping Routes

|         |               |                                                 | Begin     | End      |              | <b>Total Miles</b> |
|---------|---------------|-------------------------------------------------|-----------|----------|--------------|--------------------|
|         |               |                                                 |           |          |              | As shown           |
| Route # | <u>County</u> | <u>Termini</u>                                  | Log Mile  | Log Mile | <u>Miles</u> | on map             |
| 05 400  |               |                                                 |           | 45.550   |              | h                  |
| SR 430  | Carroll       | From Sr 35 South to West Corp. limits           | 14.944    | 15.576   | 0.632        | 1 1                |
|         |               | Vaiden                                          |           |          |              | 1.460              |
|         |               | From West Corp. limits to US 51                 | 15.576    | 16.404   | 0.828        |                    |
| SR 35   | Carroll       | From I-55 to 0.5 Mi. N/O County                 | 6.591     | 10.474   | 3.883        | h                  |
|         |               | Road 22                                         | 0.00      |          | 0.000        |                    |
|         |               |                                                 |           |          |              |                    |
|         |               | From 0.5 Mi N/O county Road 22 to               |           |          |              |                    |
|         |               | Pavement Management Section                     | 10.474    | 16.205   | 5.731        | <b> </b> 13.595    |
|         |               | From Pavement Management Section to             |           |          |              |                    |
|         |               | Relocation SR 35                                | 16.205    | 19.615   | 3.410        |                    |
|         |               | From Relocation SR 35 to US 82                  | 19.615    | 20.186   | 0.571        |                    |
|         |               | 1 Tom Relocation Six 33 to 03 62                | 19.013    | 20.100   | 0.57 1       |                    |
| SR 17   | Carroll       | From Center line US 82 to Carrollton            | 16.070    | 16.682   | 0.612        | h                  |
|         |               | (South Corp limits)                             |           |          |              |                    |
|         |               | From Carrollton (South Corp Limits) to          | 16.682    | 17.013   | 0.331        |                    |
|         |               | Carrollton Library                              |           |          |              |                    |
|         |               | From Carrollton Library to 300' N/O             | 17.013    | 17.253   | 0.240        | 1.390              |
|         |               | Big Sand Cr. Bridge                             | 17.013    | 17.200   | 0.240        |                    |
|         |               |                                                 |           |          |              |                    |
|         |               | From 300' Big Sand Cr. Bridge to Stop           | 17.253    | 17.460   | 0.207        |                    |
|         |               | Bar @ 4-way Stop                                |           |          |              |                    |
| SR 35   | Carroll       | From 4 Forks to 200' S. of Co. Rd. 111          | 23.898    | 29.661   | 5.763        | h                  |
|         |               | France 2001 Q of Qo Pd 444 to                   | 00.004    | 00.000   | 4.005        | 10.088             |
|         |               | From 200' S. of Co. Rd. 111 to Grenada Co. Line | 29.661    | 33.986   | 4.325        |                    |
|         |               | Grenada Co. Line                                |           |          |              |                    |
| SR 3    | Desoto        | From Tunica Co. Line to US 61                   | 0.000     | 1.233    | 1.233        | 1.233              |
| SR 302  | Desoto        | From intersection of Enterprise Drive to        | **        | **       | 3.700        | 3.700              |
|         |               | just east of curb and gutter section at         |           |          |              | 1                  |
|         |               | Hacks Cross Road                                |           |          |              | ]                  |
|         |               | (**limits extend beyond Pavement manage         | ement Sec | tion)    |              |                    |
| SR 332  | Grenada       | From US 51 to End State M <b>35</b> t.          | 0.000     | 2.537    | 2.537        | 2.537              |
| JI 332  | Jienaua       | I TOTH OO OT TO ETHO State (View).              | 0.000     | 2.001    | 2.001        | 2.551              |
|         |               | •                                               | •         |          |              |                    |