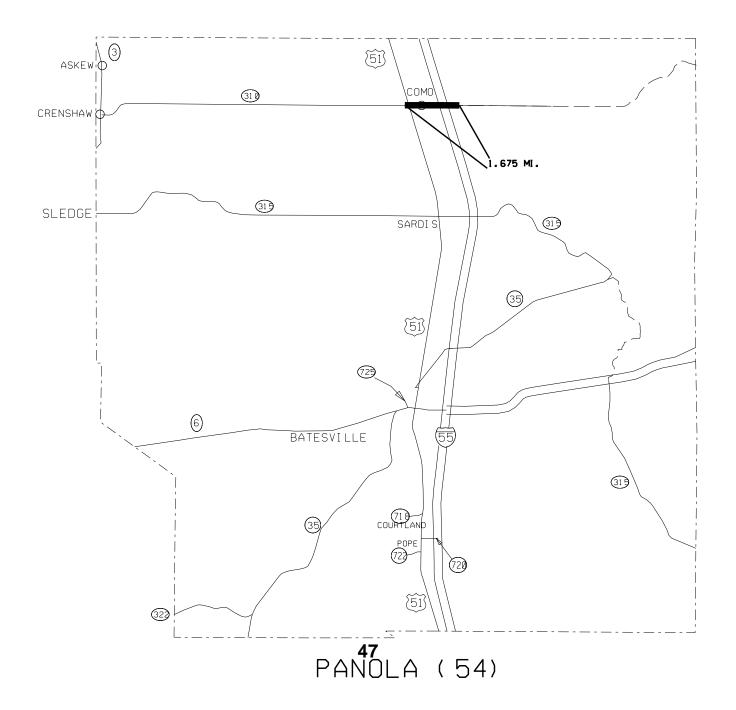

|         |            | - 3 -                                          | <b>Begga</b> To | <b>Eidd</b> ers No.3 | 336 Con | Total Miles |
|---------|------------|------------------------------------------------|-----------------|----------------------|---------|-------------|
|         |            |                                                |                 |                      |         | As shown    |
| Route # | County     | <u>Termini</u>                                 | Log Mile        | Log Mile             | Miles   | on map      |
| SR 430  | Leflore    | From US 82 to Carroll Co. Line                 | 0.000           | 4.244                | 4.244   | 4.244       |
|         |            |                                                |                 |                      |         |             |
| SR 182  | Montgomery | From US 51 to US 82 bypass                     |                 |                      | 1.328   | 1.328       |
|         |            |                                                |                 |                      | 4.00=   | _           |
| US 51   | Montgomery | From CL Summit St. To S. of US 82              | 4.887           | 5.922                | 1.035   |             |
|         |            | From S of US 82 to End of 3 lane               | 5.922           | 6.686                | 0.764   | 2.986       |
|         |            | 1 TOTH 3 OF 03 02 to Elia of 3 faile           | 5.922           | 0.000                | 0.704   | 2.900       |
|         |            | From end of 3 lane to 0.5 Mi N of Crp Limits   | 6.686           | 7.873                | 1.187   |             |
|         |            |                                                |                 |                      |         |             |
| SR 310  | Panola     | From US 51 to 100 Ft. W/O ICGRR                | 14.185          | 14.669               | 0.484   |             |
|         |            |                                                |                 |                      |         | 1.675       |
|         |            | From 100 Ft. W/O ICGRR to East end             | 14.669          | 15.860               | 1.191   |             |
|         |            | of I-55 No Acess                               |                 |                      |         | _           |
|         |            | From Dovernment Management to Foot             |                 |                      |         | _           |
| SR 4    | Tate       | From Pavement Management to East Side I-55 ROW | 15.017          | 15.166               | 0.094   |             |
| 3N 4    | Tale       | Side 1-33 NOV                                  | 13.017          | 15.100               | 0.094   |             |
|         |            | From West Side I-55 ROW to East Side I-55 ROW  | 15.166          | 15.355               | 0.189   |             |
|         |            |                                                |                 |                      |         | 16.611      |
|         |            | From East side I-55 ROW to SR 305              | 15.355          | 23.377               | 8.022   |             |
|         |            | From SR 305 to Marshall Co. line               | 23.377          | 31.683               | 8.306   |             |
|         |            | Trom er des to maronan es mis                  | 20.011          | 01.000               | 0.000   | J           |
| SR 4    | Tunica     | From US 61 to SR 3 (flying "Y")                | 4.486           | 13.459               | 8.973   | 8.973       |
| CD 2    | Tuniaa     | From Tata Co. Line (Caldiviates Diseas) to     | 0.400           | 5 400                | F 000   |             |
| SR 3    | Tunica     | From Tate Co. line (Coldwater River) to        | 0.482           | 5.482                | 5.000   |             |
|         |            | Pritchard                                      |                 |                      |         | 16.144      |
|         |            | From Pritchard to Desoto Co. line              | 5.482           | 16.626               | 11.144  | 10.144      |
|         |            | Trom r mondra to besote co. inte               | J 0.702         | 10.020               | 11.177  |             |