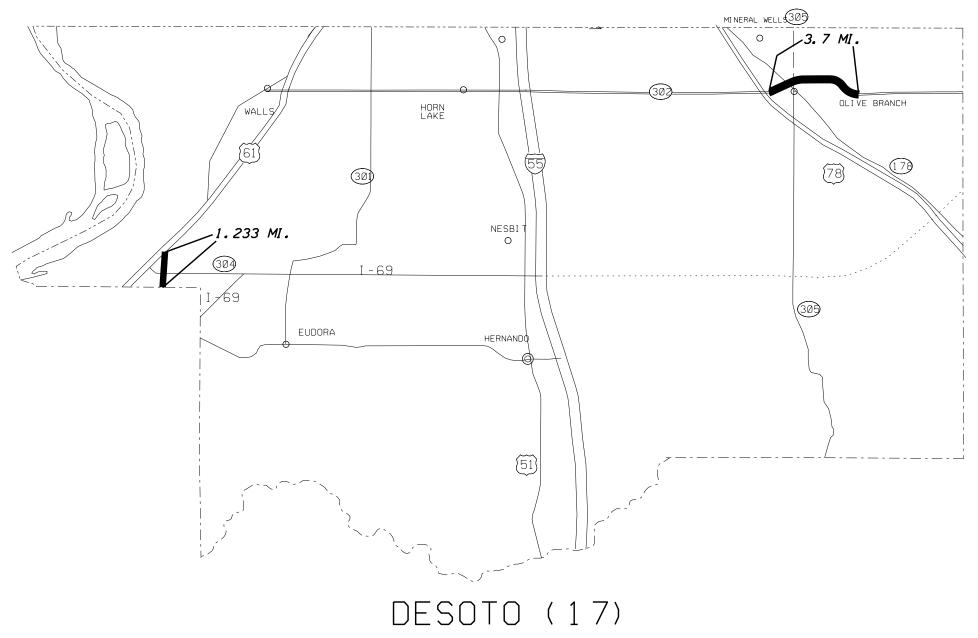

## MP-2000-00(061) / 303884301 – District 20tice To Bidders No.3336 -- Cont'd. Summary of Striping Routes

|         |               |                                                 | Begin     | End      |              | <b>Total Miles</b> |
|---------|---------------|-------------------------------------------------|-----------|----------|--------------|--------------------|
|         |               |                                                 |           |          |              | As shown           |
| Route # | <u>County</u> | <u>Termini</u>                                  | Log Mile  | Log Mile | <u>Miles</u> | on map             |
| 05 400  |               |                                                 |           | 45.550   |              | h                  |
| SR 430  | Carroll       | From Sr 35 South to West Corp. limits           | 14.944    | 15.576   | 0.632        | 1 1                |
|         |               | Vaiden                                          |           |          |              | 1.460              |
|         |               | From West Corp. limits to US 51                 | 15.576    | 16.404   | 0.828        |                    |
| SR 35   | Carroll       | From I-55 to 0.5 Mi. N/O County                 | 6.591     | 10.474   | 3.883        | h                  |
|         |               | Road 22                                         | 0.00      |          | 0.000        |                    |
|         |               |                                                 |           |          |              |                    |
|         |               | From 0.5 Mi N/O county Road 22 to               |           |          |              |                    |
|         |               | Pavement Management Section                     | 10.474    | 16.205   | 5.731        | <b> </b> 13.595    |
|         |               | From Pavement Management Section to             |           |          |              |                    |
|         |               | Relocation SR 35                                | 16.205    | 19.615   | 3.410        |                    |
|         |               | From Relocation SR 35 to US 82                  | 19.615    | 20.186   | 0.571        |                    |
|         |               | 1 Tom Relocation Six 33 to 03 62                | 19.013    | 20.100   | 0.57 1       |                    |
| SR 17   | Carroll       | From Center line US 82 to Carrollton            | 16.070    | 16.682   | 0.612        | h                  |
|         |               | (South Corp limits)                             |           |          |              |                    |
|         |               | From Carrollton (South Corp Limits) to          | 16.682    | 17.013   | 0.331        |                    |
|         |               | Carrollton Library                              |           |          |              |                    |
|         |               | From Carrollton Library to 300' N/O             | 17.013    | 17.253   | 0.240        | 1.390              |
|         |               | Big Sand Cr. Bridge                             | 17.013    | 17.200   | 0.240        |                    |
|         |               |                                                 |           |          |              |                    |
|         |               | From 300' Big Sand Cr. Bridge to Stop           | 17.253    | 17.460   | 0.207        |                    |
|         |               | Bar @ 4-way Stop                                |           |          |              |                    |
| SR 35   | Carroll       | From 4 Forks to 200' S. of Co. Rd. 111          | 23.898    | 29.661   | 5.763        | h                  |
|         |               | France 2001 Q of Qo Pd 444 to                   | 00.004    | 00.000   | 4.005        | 10.088             |
|         |               | From 200' S. of Co. Rd. 111 to Grenada Co. Line | 29.661    | 33.986   | 4.325        |                    |
|         |               | Grenada Co. Line                                |           |          |              |                    |
| SR 3    | Desoto        | From Tunica Co. Line to US 61                   | 0.000     | 1.233    | 1.233        | 1.233              |
| SR 302  | Desoto        | From intersection of Enterprise Drive to        | **        | **       | 3.700        | 3.700              |
|         |               | just east of curb and gutter section at         |           |          |              | 1                  |
|         |               | Hacks Cross Road                                |           |          |              | ]                  |
|         |               | (**limits extend beyond Pavement manage         | ement Sec | tion)    |              |                    |
| SR 332  | Grenada       | From US 51 to End State M <b>35</b> t.          | 0.000     | 2.537    | 2.537        | 2.537              |
| JI 332  | Jienaua       | I TOTH OO OT TO ETHO State (View).              | 0.000     | 2.001    | 2.001        | 2.551              |
|         |               | •                                               | •         |          |              |                    |