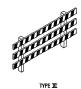

#### STANDARD BARRICADES

- A TYPE I BARRICADE CONSISTS OF ONE (I) HORIZONTAL RAIL SUPPORTED BY A DEMOUNTABLE FRAME OR A LIGHT "A" FRAME. A TYPE I BARRICADE NORMALLY WOULD BE USED ON CONVENTIONAL ROADS OR URBAN STREETS AND AFTERIALS.
- A TYPE II BARRICADE CONSISTS OF TWO (2) HORIZONTAL RAILS ON A LIGHT "A" FRAME, TYPE II BARRICADES
  ARE INTENDED FOR USE ON EXPRESSMAYS AND FREEWAYS AND OTHER HIGH-SPEED ROADWAYS.
- 3. TYPE I AND TYPE II BARRICADES ARE INTENDED FOR USE WHERE THE HAZARD IS RELATIVELY SMALL AS, FOR EXAMPLE, ON CITY STREETS, OR FOR THE MORE OR LESS CONTINUOUS DELIMITING OF A RESTRICTED ROADMAY, OR FOR TEMPORARY DAYTIME USE.
- 4. A TYPE III BARRICADE CONSISTS OF THREE (3) HORIZONTAL RAILS SUPPORTED BY FIXED POSTS, A RIGID SKID, A HEAVY DEMOUNTABLE FRAME OR A HEAVY, NINGED 'A' FRAME.
- TYPE III BARRICADES ARE INTENDED FOR USE ON CONSTRUCTION AND MAINTENANCE PROJECTS AS WING BARRICADES AND AT ROAD CLOSURES, WHERE THEY MUST REMAIN IN PLACE FOR EXTENDED PERIODS.
- THE MARKING FOR BARRICADE RAILS SHALL BE ORANGE AND WHITE (SLOPING DOWNWARD AT AN ANGLE OF 45° IN THE DIRECTION TRAFFIC IS TO PASS).
- DO NOT PLACE SANDBAGS OR OTHER DEVICES TO PROVIDE MASS ON THE BOTTOM RAIL. THAT WILL BLOCK VIEW OR RAIL FACE.
- 8. FOR ADDITIONAL INFORMATION OR DETAILS, SEE MUTCD, LATEST EDITION.

#### BARRICADE CHARACTERISTICS

|                                          | I                      | I                      | ш                                                                                   |
|------------------------------------------|------------------------|------------------------|-------------------------------------------------------------------------------------|
| WIDTH OF RAIL **                         | 8" MIN 12" MAX.        | 8" MIN 12" MAX.        | 8" MIN 12" MAX.                                                                     |
| LENGTH OF RAIL **                        | 24° MIN.               | 24° MIN.               | 48° MIN.                                                                            |
| WIDTH OF STRIPE *                        | 6.                     | 6*                     | 6,                                                                                  |
| HEIGHT                                   | 36° MIN.               | 36° MIN.               | 60° MIN.                                                                            |
| NUMBER OF<br>REFLECTORIZED<br>RAIL FACES | 2 (ONE EACH DIRECTION) | 4 (TWO EACH DIRECTION) | 3 IF FACING TRAFFIC<br>IN ONE DIRECTION<br>6 IF FACING TRAFFIC<br>IN TWO DIRECTIONS |
| TYPE OF FRAME                            | LIGHT                  | LIGHT 'A' FRAME        | POST OR SKID                                                                        |

- \* 1. FOR RAILS LESS THAN 36" LONG, 4" WIDE STRIPES MAY BE USED.
- \*\* 2. BARRICADES INTENDED FOR USE ON EXPRESSWAYS, FREEWAYS AND OTHER HIGH SPEED ROADWAYS, SHALL HAVE A MINIMUM OF 270 Inf OF REFLECTIVE AREA FACING TRAFFIC.