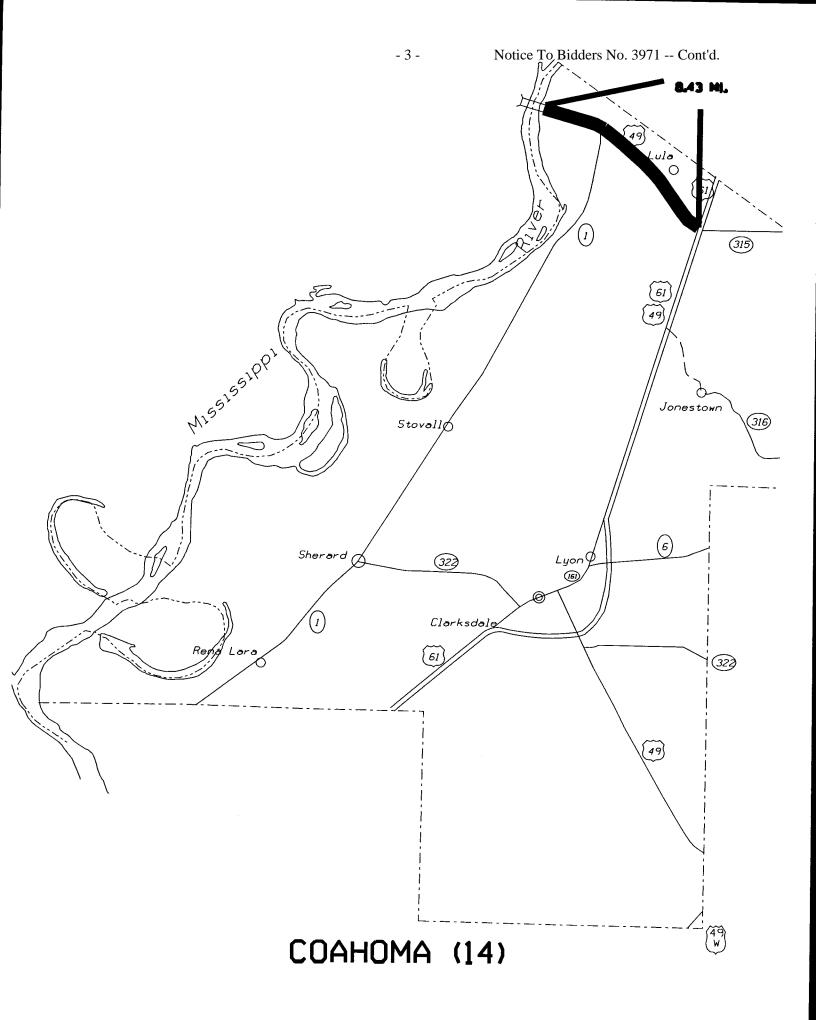

In general, the work to be accomplished using the pay items and corresponding specifications set forth in this contract is for the furnishing of material and the placement of pavement markings in accordance with the Standard Specifications, special provisions and enclosed drawings as applicable. Maps are included of each county within the District showing the routes or segments of routes on which pavement markings are to be placed. Estimated quantities are shown by route for each county.

Incidental work that is necessary to complete the work shall not be measured for separate payment, and the cost shall be included in the items bid.

GRENADA (22)

TATE (69)

Notice To Bidders No. 3971 -- Cont'd.