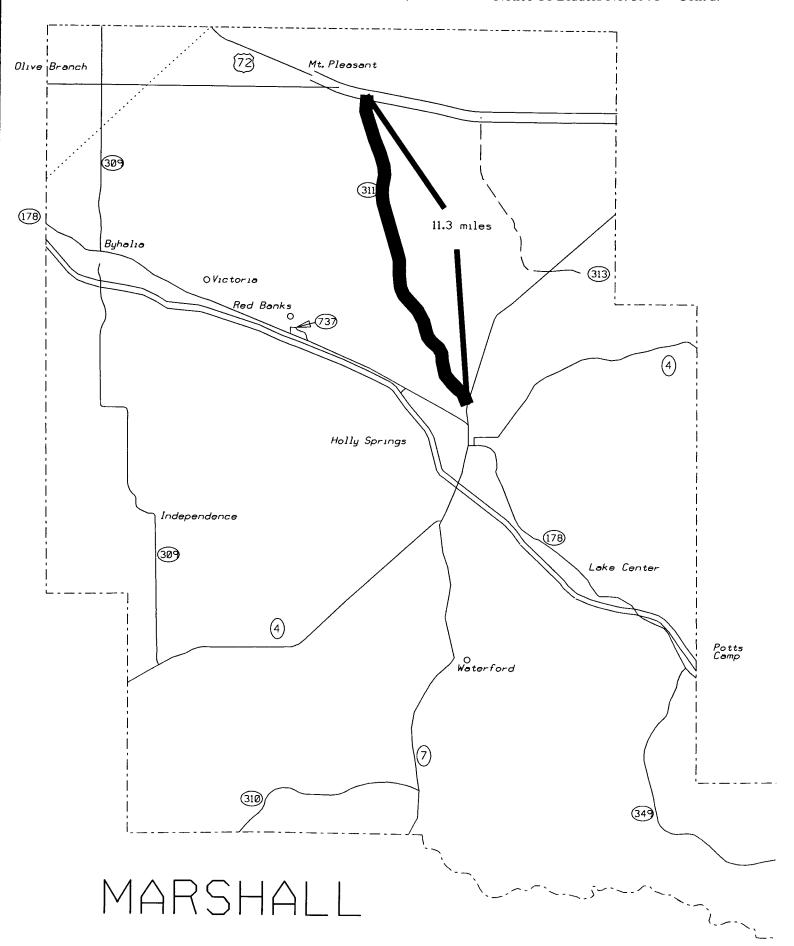

In general, the work to be accomplished using the pay items and corresponding specifications set forth in this contract is for the furnishing of material and the placement of pavement markings in accordance with the Standard Specifications, special provisions and enclosed drawings as applicable. Maps are included of each county within the District showing the routes or segments of routes on which pavement markings are to be placed. Estimated quantities are shown by route for each county.

Incidental work that is necessary to complete the work shall not be measured for separate payment, and the cost shall be included in the items bid.

GRENADA (22)

TATE (69)

Notice To Bidders No. 3971 -- Cont'd.