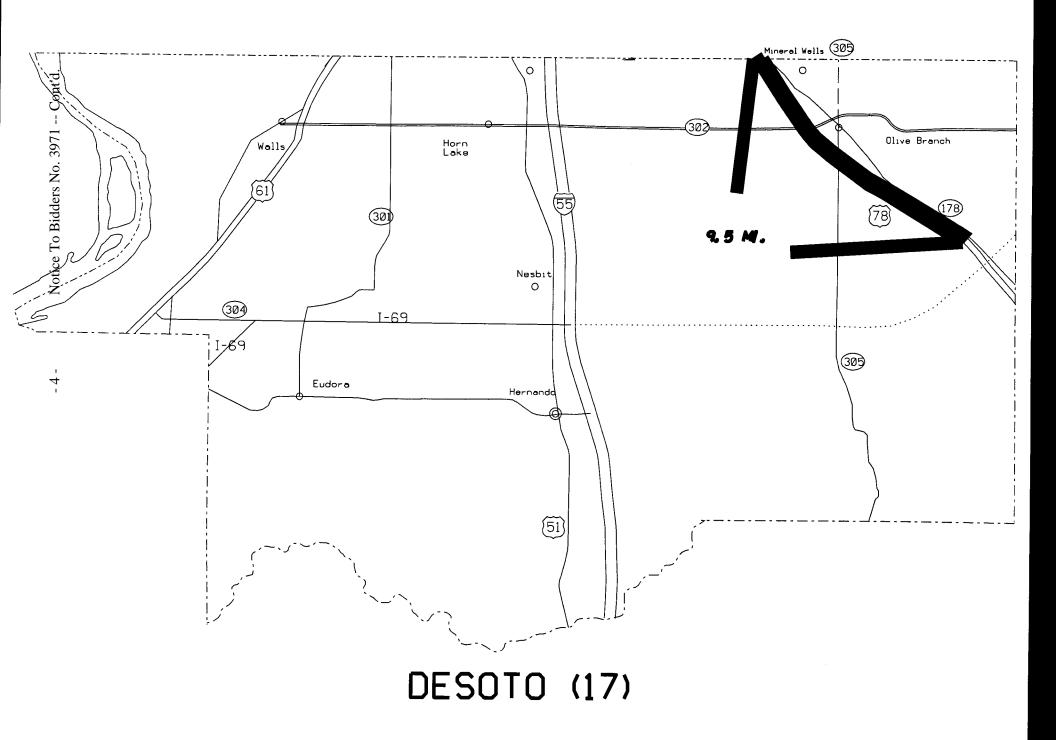

In general, the work to be accomplished using the pay items and corresponding specifications set forth in this contract is for the furnishing of material and the placement of pavement markings in accordance with the Standard Specifications, special provisions and enclosed drawings as applicable. Maps are included of each county within the District showing the routes or segments of routes on which pavement markings are to be placed. Estimated quantities are shown by route for each county.

Incidental work that is necessary to complete the work shall not be measured for separate payment, and the cost shall be included in the items bid.

GRENADA (22)

TATE (69)

Notice To Bidders No. 3971 -- Cont'd.