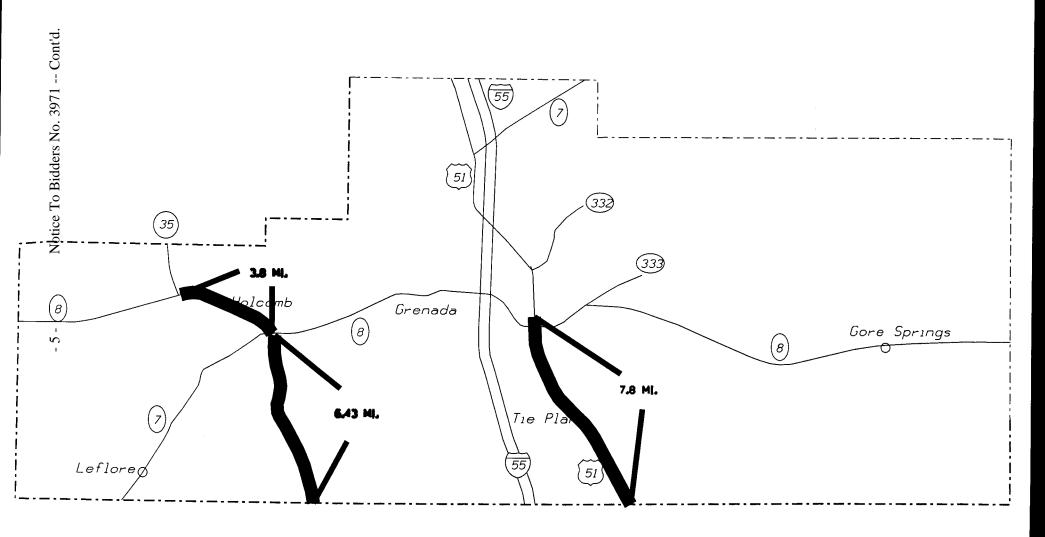

In general, the work to be accomplished using the pay items and corresponding specifications set forth in this contract is for the furnishing of material and the placement of pavement markings in accordance with the Standard Specifications, special provisions and enclosed drawings as applicable. Maps are included of each county within the District showing the routes or segments of routes on which pavement markings are to be placed. Estimated quantities are shown by route for each county.

Incidental work that is necessary to complete the work shall not be measured for separate payment, and the cost shall be included in the items bid.

GRENADA (22)

TATE (69)

Notice To Bidders No. 3971 -- Cont'd.