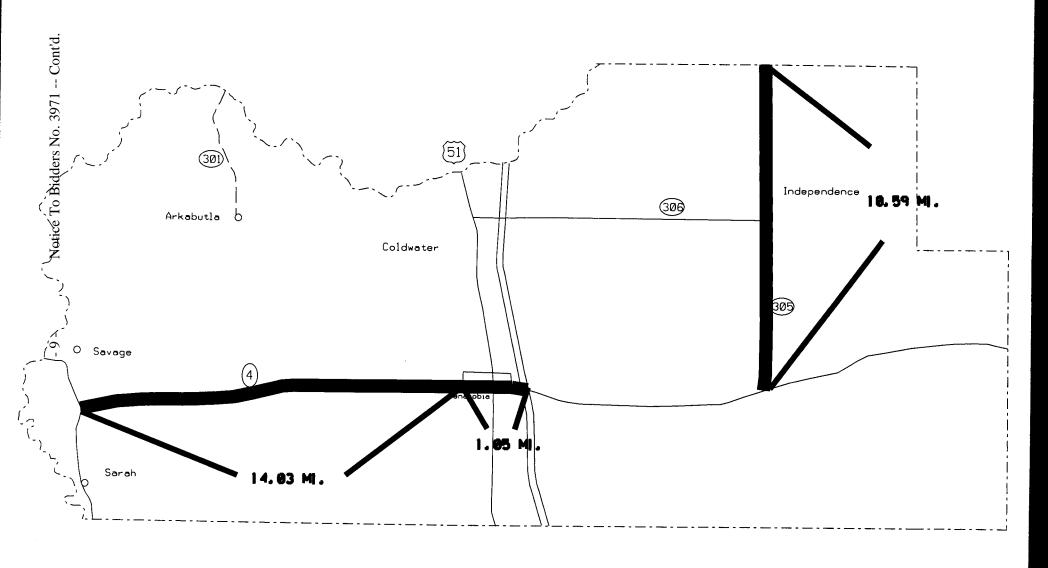

In general, the work to be accomplished using the pay items and corresponding specifications set forth in this contract is for the furnishing of material and the placement of pavement markings in accordance with the Standard Specifications, special provisions and enclosed drawings as applicable. Maps are included of each county within the District showing the routes or segments of routes on which pavement markings are to be placed. Estimated quantities are shown by route for each county.

Incidental work that is necessary to complete the work shall not be measured for separate payment, and the cost shall be included in the items bid.

GRENADA (22)

TATE (69)

Notice To Bidders No. 3971 -- Cont'd.

# **Tate County**

|              | Quantity                                                               |             |       |          |                              |
|--------------|------------------------------------------------------------------------|-------------|-------|----------|------------------------------|
| Pay Item No. | Description                                                            | Unit        | SR 4* | SR 305** | Comments                     |
| 000 0070     |                                                                        |             | 405   |          |                              |
| 202-B076     | Removal of Traffic Stripe                                              | Linear Feet | 125   | 0        |                              |
| 907-625-A004 | Traffic Stripe, High Build, Skip White                                 | Mile        | 0.00  | 0.00     | *Skip bridge replacement     |
| 907-625-B004 | Traffic Stripe, High Build, Skip Yellow                                | Mile        | 0.00  | 0.00     | project limits in Moore      |
| 907-625-C004 | Traffic Stripe, High Build, Continuous White                           | Mile        | 0.00  | 0.00     | Bottom                       |
| 907-625-D004 | Traffic Stripe, High Build, Continuous Yellow                          | Mile        | 0.00  | 0.00     |                              |
| 907-625-E003 | Detail Traffic Stripe, High Build                                      | Linear Feet | 0     | 0        | **Skip bridge replacement    |
| 907-625-F005 | Legend, High Build                                                     | Square Feet | 0     | 0        | project limits               |
| 907-625-F006 | Legend, High Build                                                     | Linear Feet | 0     | 0        |                              |
| 907-626-U002 | 4" Thermoplastic Traffic Stripe, Skip White, 40-mil min.               | Mile        | 0.68  | 0.00     | ***4" Detail White includes  |
| 907-626-V002 | 4" Thermoplastic Traffic Stripe, Continuous White, 40-mil min.         | Mile        | 15.54 | 0.00     | 1,200 Linear Feet for raised |
| 907-626-W002 | 4" Thermoplastic Traffic Stripe, Skip Yellow, 40-mil min.              | Mile        | 16.49 | 0.00     | rumbles at intersections.    |
| 907-626-X002 | 4" Thermoplastic Traffic Stripe, Continuous Yellow, 40-mil min.        | Mile        | 14.23 | 0.00     |                              |
| 907-626-Y001 | Thermoplastic Detail Stripe, White, 4" Equivalent Length, 40-mil min.  | Linear Feet | 3,283 | 0        |                              |
| 907-626-Y003 | Thermoplastic Detail Stripe, Yellow, 4" Equivalent Length, 40-mil min. | Linear Feet | 3,606 | 1,696    |                              |
| 907-626-Z001 | Thermplastic Legend, White, 4" Equivalent Length, 40-mil min.          | Linear Feet | 968   | 0        |                              |
| 907-626-Z002 | Thermplastic Legend, White, 4" Equivalent Length, 40-mil min.          | Square Feet | 167   | 0        |                              |
| 907-626-U004 | 6" Thermoplastic Traffic Stripe, Skip White, 40-mil min.               | Mile        | 0.00  | 0.00     |                              |
| 907-626-V004 | 6" Thermoplastic Traffic Stripe, Continuous White, 40-mil min.         | Mile        | 0.00  | 16.56    |                              |
| 907-626-W004 | 6" Thermoplastic Traffic Stripe, Skip Yellow, 40-mil min.              | Mile        | 0.00  | 6.31     |                              |
| 907-626-X004 | 6" Thermoplastic Traffic Stripe, Continuous Yellow, 40-mil min.        | Mile        | 0.00  | 9.78     |                              |
| 907-626-Y002 | Thermoplastic Detail Stripe, White, 6" Equivalent Length, 40-mil min.  | Linear Feet | 0     | 2,276    |                              |
| 907-626-Y004 | Thermoplastic Detail Stripe, Yellow, 6" Equivalent Length, 40-mil min. | Linear Feet | 0     | 5,900    |                              |
| 907-626-Z003 | Thermplastic Legend, White, 6" Equivalent Length, 40-mil min.          | Linear Feet | 0     | 551      |                              |
| 907-626-Z004 | Thermplastic Legend, White, 6" Equivalent Length, 40-mil min.          | Square Feet | 0     | 142      |                              |
| 907-628-1001 | 4" High Performance Cold Plastic Traffic Stripe, Skip White            | Linear Feet | 0     | 0        |                              |
| 907-628-J001 | 4" High Performance Cold Plastic Traffic Stripe, Continuous White      | Linear Feet | 125   | 0        |                              |
| 907-628-L001 | 4" High Performance Cold Plastic Traffic Stripe, Skip Yellow           | Linear Feet | 0     | 0        |                              |
| 907-628-M001 | 4" High Performance Cold Plastic Traffic Stripe, Continuous Yellow     | Linear Feet | 0     | 0        |                              |
| 628-P001     | High Performance Cold Plastic Traffic Stripe, Legend, White            | Square Feet | 0     | 0        |                              |
|              |                                                                        |             |       |          |                              |
| 628-1002     | 6" High Performance Cold Plastic Traffic Stripe, Skip White            | Linear Feet | 0     | 0        |                              |
| 628-J002     | 6" High Performance Cold Plastic Traffic Stripe, Continuous White      | Linear Feet | 0     | 0        |                              |
| 628-L002     | 6" High Performance Cold Plastic Traffic Stripe, Skip Yellow           | Linear Feet | 0     | 0        |                              |
| 628-M002     | 6" High Performance Cold Plastic Traffic Stripe, Continuous Yellow     | Linear Feet | 0     | 0        |                              |