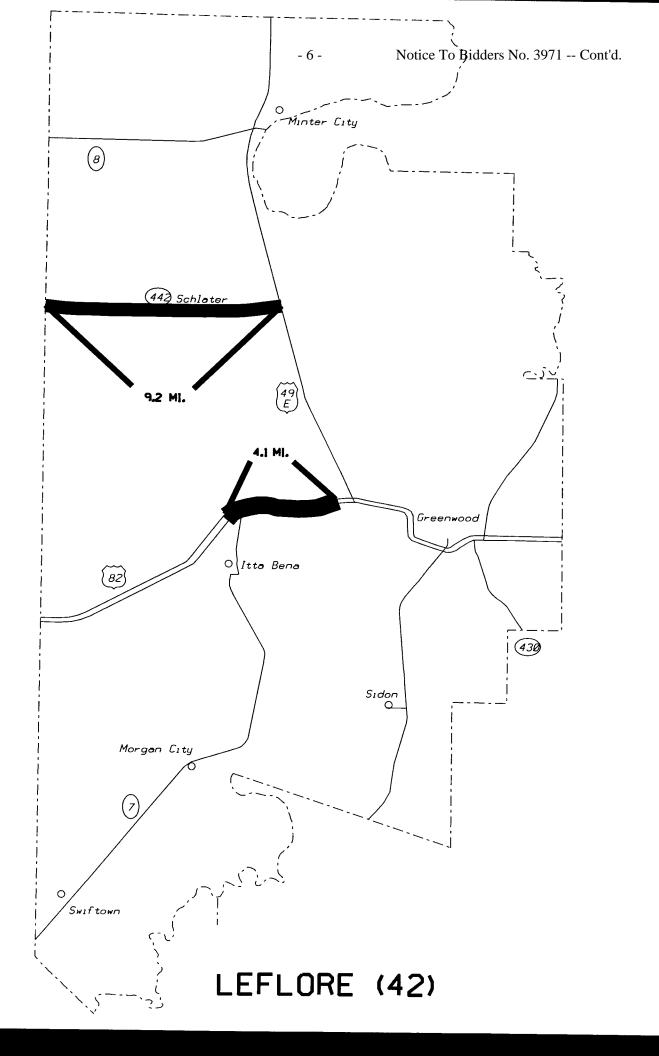

In general, the work to be accomplished using the pay items and corresponding specifications set forth in this contract is for the furnishing of material and the placement of pavement markings in accordance with the Standard Specifications, special provisions and enclosed drawings as applicable. Maps are included of each county within the District showing the routes or segments of routes on which pavement markings are to be placed. Estimated quantities are shown by route for each county.

Incidental work that is necessary to complete the work shall not be measured for separate payment, and the cost shall be included in the items bid.

GRENADA (22)

TATE (69)

Notice To Bidders No. 3971 -- Cont'd.

# **Leflore County**

|                              |                                                                        |             | Quant  | <u>ıtity</u> |  |
|------------------------------|------------------------------------------------------------------------|-------------|--------|--------------|--|
| Pay Item No.                 | Description                                                            | Unit        | SR 442 | US 82        |  |
| 202-B076                     | Removal of Traffic Stripe                                              | Linear Feet | 0      | 0            |  |
| 907-625-A004                 | Traffic Stripe, High Build, Skip White                                 | Mile        | 0.00   | 8.73         |  |
| 907-625-A004<br>907-625-B004 | Traffic Stripe, High Build, Skip Yellow                                | Mile        | 0.00   | 0.00         |  |
| 907-625-B004<br>907-625-C004 | Traffic Stripe, High Build, Continuous White                           | Mile        | 0.00   | 7.99         |  |
| 907-625-D004                 | Traffic Stripe, High Build, Continuous Yellow                          | Mile        | 0.00   | 8.18         |  |
| 907-625-E003                 | Detail Traffic Stripe, High Build                                      | Linear Feet | 0.00   | 12,141       |  |
| 907-625-E005                 | Legend, High Build                                                     | Square Feet | 0      | 351          |  |
| 907-625-F006                 | Legend, High Build                                                     | Linear Feet | 0      | 2,120        |  |
| 907-626-U002                 | 4" Thermoplastic Traffic Stripe, Skip White, 40-mil min.               | Mile        | 0.00   | 0.00         |  |
| 907-626-V002                 | 4" Thermoplastic Traffic Stripe, Continuous White, 40-mil min.         | Mile        | 18.16  | 0.00         |  |
| 907-626-W002                 | 4" Thermoplastic Traffic Stripe, Skip Yellow, 40-mil min.              | Mile        | 9.15   | 0.00         |  |
| 907-626-X002                 | 4" Thermoplastic Traffic Stripe, Continuous Yellow, 40-mil min.        | Mile        | 0.23   | 0.00         |  |
| 907-626-Y001                 | Thermoplastic Detail Stripe, White, 4" Equivalent Length, 40-mil min.  | Linear Feet | 200    | 0            |  |
| 907-626-Y003                 | Thermoplastic Detail Stripe, Yellow, 4" Equivalent Length, 40-mil min. | Linear Feet | 0      | 0            |  |
| 907-626-Z001                 | Thermplastic Legend, White, 4" Equivalent Length, 40-mil min.          | Linear Feet | 440    | 0            |  |
| 907-626-Z002                 | Thermplastic Legend, White, 4" Equivalent Length, 40-mil min.          | Square Feet | 0      | 0            |  |
| 907-626-U004                 | 6" Thermoplastic Traffic Stripe, Skip White, 40-mil min.               | Mile        | 0.00   | 0.00         |  |
| 907-626-V004                 | 6" Thermoplastic Traffic Stripe, Continuous White, 40-mil min.         | Mile        | 0.00   | 0.00         |  |
| 907-626-W004                 | 6" Thermoplastic Traffic Stripe, Skip Yellow, 40-mil min.              | Mile        | 0.00   | 0.00         |  |
| 907-626-X004                 | 6" Thermoplastic Traffic Stripe, Continuous Yellow, 40-mil min.        | Mile        | 0.00   | 0.00         |  |
| 907-626-Y002                 | Thermoplastic Detail Stripe, White, 6" Equivalent Length, 40-mil min.  | Linear Feet | 0      | 0            |  |
| 907-626-Y004                 | Thermoplastic Detail Stripe, Yellow, 6" Equivalent Length, 40-mil min. | Linear Feet | 0      | 0            |  |
| 907-626-Z003                 | Thermplastic Legend, White, 6" Equivalent Length, 40-mil min.          | Linear Feet | 0      | 0            |  |
| 907-626-Z004                 | Thermplastic Legend, White, 6" Equivalent Length, 40-mil min.          | Square Feet | 0      | 0            |  |
| 907-628-1001                 | 4" High Performance Cold Plastic Traffic Stripe, Skip White            | Linear Feet | 0      | 0            |  |
| 907-628-J001                 | 4" High Performance Cold Plastic Traffic Stripe, Continuous White      | Linear Feet | 0      | 0            |  |
| 907-628-L001                 | 4" High Performance Cold Plastic Traffic Stripe, Skip Yellow           | Linear Feet | 0      | 0            |  |
| 907-628-M001                 | 4" High Performance Cold Plastic Traffic Stripe, Continuous Yellow     | Linear Feet | 0      | 0            |  |
| 628-P001                     | High Performance Cold Plastic Traffic Stripe, Legend, White            | Square Feet | 0      | 0            |  |
| 628-1002                     | 6" High Performance Cold Plastic Traffic Stripe, Skip White            | Linear Feet | ol     | 0            |  |
| 628-J002                     | 6" High Performance Cold Plastic Traffic Stripe, Continuous White      | Linear Feet | 0      | 0            |  |
| 628-L002                     | 6" High Performance Cold Plastic Traffic Stripe, Skip Yellow           | Linear Feet | 0      | 0            |  |
| 628-M002                     | 6" High Performance Cold Plastic Traffic Stripe, Continuous Yellow     | Linear Feet | 0      | 0            |  |
| 5_5 III552                   | 15g Strotthando dola i ladilo tramo diripo, dontinadad i dilow         | oai i oot   | U      | 0            |  |