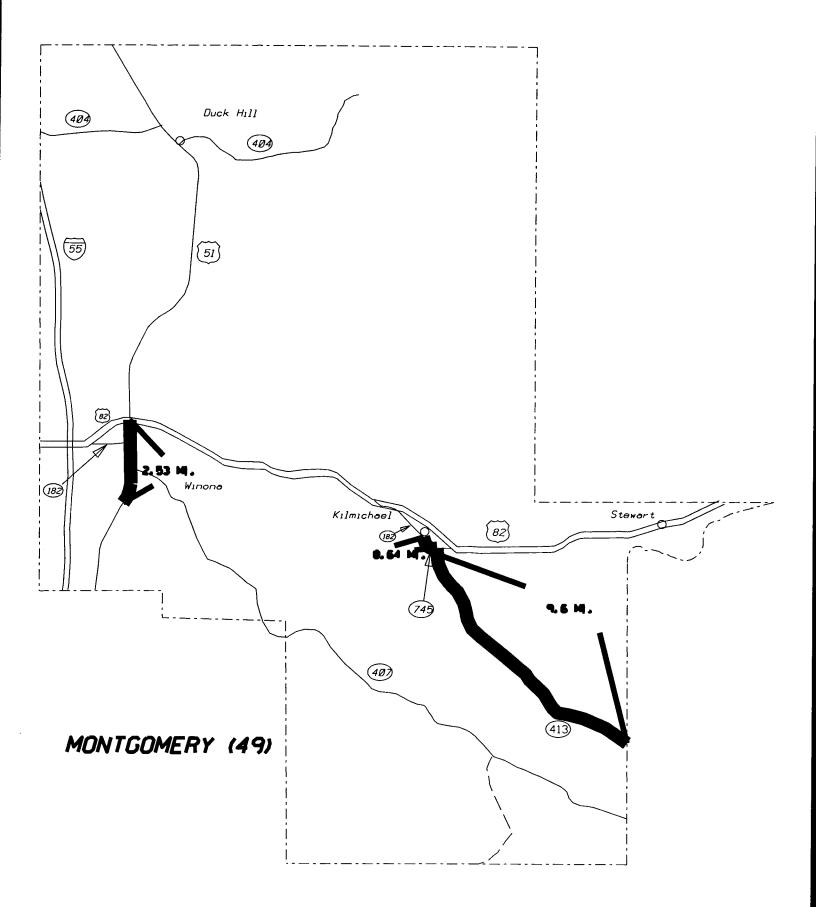

In general, the work to be accomplished using the pay items and corresponding specifications set forth in this contract is for the furnishing of material and the placement of pavement markings in accordance with the Standard Specifications, special provisions and enclosed drawings as applicable. Maps are included of each county within the District showing the routes or segments of routes on which pavement markings are to be placed. Estimated quantities are shown by route for each county.

Incidental work that is necessary to complete the work shall not be measured for separate payment, and the cost shall be included in the items bid.

GRENADA (22)

TATE (69)

Notice To Bidders No. 3971 -- Cont'd.

## **Montgomery County**

|              | Quant                                                                  |             |       |        |        |
|--------------|------------------------------------------------------------------------|-------------|-------|--------|--------|
| Pay Item No. | Description                                                            | Unit        | US 51 | SR 413 | SR 745 |
| 202-B076     | Removal of Traffic Stripe                                              | Linear Feet | 0     | 4,872  | 0      |
| 907-625-A004 | Traffic Stripe, High Build, Skip White                                 | Mile        | 0.00  | 0.00   | 0.00   |
| 907-625-B004 | Traffic Stripe, High Build, Skip Yellow                                | Mile        | 0.00  | 0.00   | 0.00   |
| 907-625-C004 | Traffic Stripe, High Build, Continuous White                           | Mile        | 0.00  | 0.00   | 0.00   |
| 907-625-D004 | Traffic Stripe, High Build, Continuous Yellow                          | Mile        | 0.00  | 0.00   | 0.00   |
| 907-625-E003 | Detail Traffic Stripe, High Build                                      | Linear Feet | 0     | 0      | 0      |
| 907-625-F005 | Legend, High Build                                                     | Square Feet | 0     | 0      | 0      |
| 907-625-F006 | Legend, High Build                                                     | Linear Feet | 0     | 0      | 0      |
| 907-626-U002 | 4" Thermoplastic Traffic Stripe, Skip White, 40-mil min.               | Mile        | 0.00  | 0.00   | 0.00   |
| 907-626-V002 | 4" Thermoplastic Traffic Stripe, Continuous White, 40-mil min.         | Mile        | 0.00  | 0.00   | 1.23   |
| 907-626-W002 | 4" Thermoplastic Traffic Stripe, Skip Yellow, 40-mil min.              | Mile        | 0.00  | 0.00   | 0.00   |
| 907-626-X002 | 4" Thermoplastic Traffic Stripe, Continuous Yellow, 40-mil min.        | Mile        | 0.00  | 0.00   | 1.43   |
| 907-626-Y001 | Thermoplastic Detail Stripe, White, 4" Equivalent Length, 40-mil min.  | Linear Feet | 0     | 0      | 560    |
| 907-626-Y003 | Thermoplastic Detail Stripe, Yellow, 4" Equivalent Length, 40-mil min. | Linear Feet | 0     | 0      | 0      |
| 907-626-Z001 | Thermplastic Legend, White, 4" Equivalent Length, 40-mil min.          | Linear Feet | 0     | 0      | 902    |
| 907-626-Z002 | Thermplastic Legend, White, 4" Equivalent Length, 40-mil min.          | Square Feet | 0     | 0      | 0      |
| 907-626-U004 | 6" Thermoplastic Traffic Stripe, Skip White, 40-mil min.               | Mile        | 0.00  | 0.00   | 0.00   |
| 907-626-V004 | 6" Thermoplastic Traffic Stripe, Continuous White, 40-mil min.         | Mile        | 1.47  | 18.35  | 0.00   |
| 907-626-W004 | 6" Thermoplastic Traffic Stripe, Skip Yellow, 40-mil min.              | Mile        | 0.00  | 7.70   | 0.00   |
| 907-626-X004 | 6" Thermoplastic Traffic Stripe, Continuous Yellow, 40-mil min.        | Mile        | 1.35  | 9.10   | 0.00   |
| 907-626-Y002 | Thermoplastic Detail Stripe, White, 6" Equivalent Length, 40-mil min.  | Linear Feet | 200   | 0      | 0      |
| 907-626-Y004 | Thermoplastic Detail Stripe, Yellow, 6" Equivalent Length, 40-mil min. | Linear Feet | 2,300 | 0      | 0      |
| 907-626-Z003 | Thermplastic Legend, White, 6" Equivalent Length, 40-mil min.          | Linear Feet | 3,114 | 0      | 0      |
| 907-626-Z004 | Thermplastic Legend, White, 6" Equivalent Length, 40-mil min.          | Square Feet | 0     | 0      | 0      |
| 907-628-1001 | 4" High Performance Cold Plastic Traffic Stripe, Skip White            | Linear Feet | 0     | 0      | 0      |
| 907-628-J001 | 4" High Performance Cold Plastic Traffic Stripe, Continuous White      | Linear Feet | 0     | 0      | 0      |
| 907-628-L001 | 4" High Performance Cold Plastic Traffic Stripe, Skip Yellow           | Linear Feet | 0     | 0      | 0      |
| 907-628-M001 | 4" High Performance Cold Plastic Traffic Stripe, Continuous Yellow     | Linear Feet | 0     | 0      | 0      |
| 628-P001     | High Performance Cold Plastic Traffic Stripe, Legend, White            | Square Feet | 0     | 0      | 0      |
|              |                                                                        | Turn — ·    |       |        |        |
| 628-1002     | 6" High Performance Cold Plastic Traffic Stripe, Skip White            | Linear Feet | 0     | 0      | 0      |
| 628-J002     | 6" High Performance Cold Plastic Traffic Stripe, Continuous White      | Linear Feet | 0     | 2436   | 0      |
| 628-L002     | 6" High Performance Cold Plastic Traffic Stripe, Skip Yellow           | Linear Feet | 0     | 1218   | 0      |
| 628-M002     | 6" High Performance Cold Plastic Traffic Stripe, Continuous Yellow     | Linear Feet | 0     | 1218   | 0      |