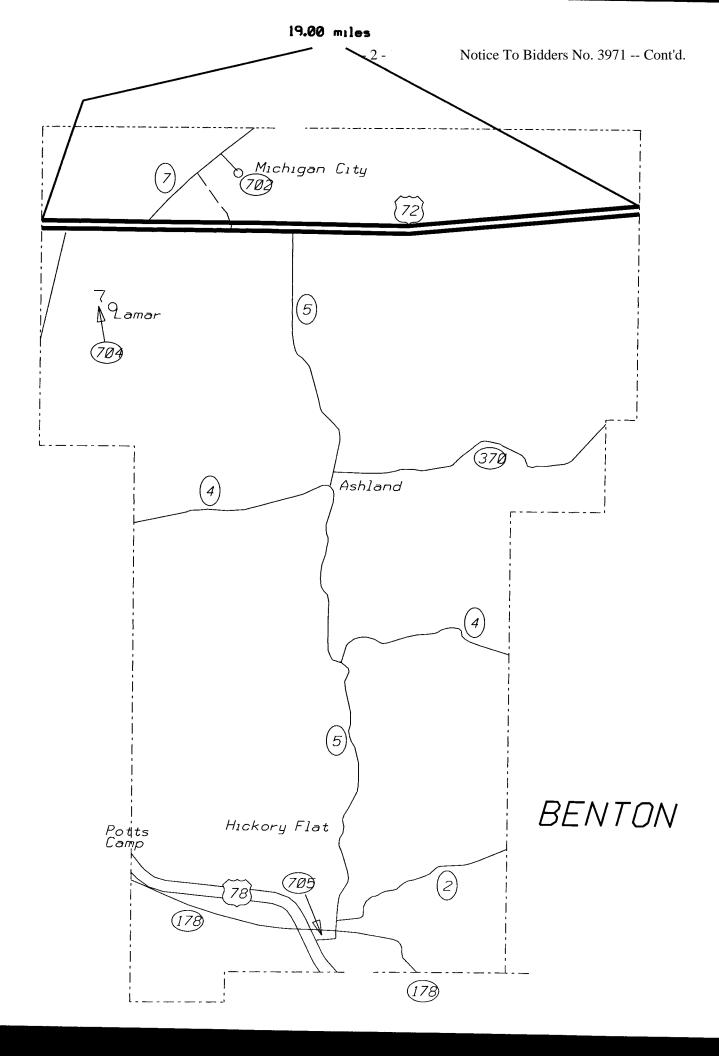

In general, the work to be accomplished using the pay items and corresponding specifications set forth in this contract is for the furnishing of material and the placement of pavement markings in accordance with the Standard Specifications, special provisions and enclosed drawings as applicable. Maps are included of each county within the District showing the routes or segments of routes on which pavement markings are to be placed. Estimated quantities are shown by route for each county.

Incidental work that is necessary to complete the work shall not be measured for separate payment, and the cost shall be included in the items bid.

GRENADA (22)

TATE (69)

Notice To Bidders No. 3971 -- Cont'd.