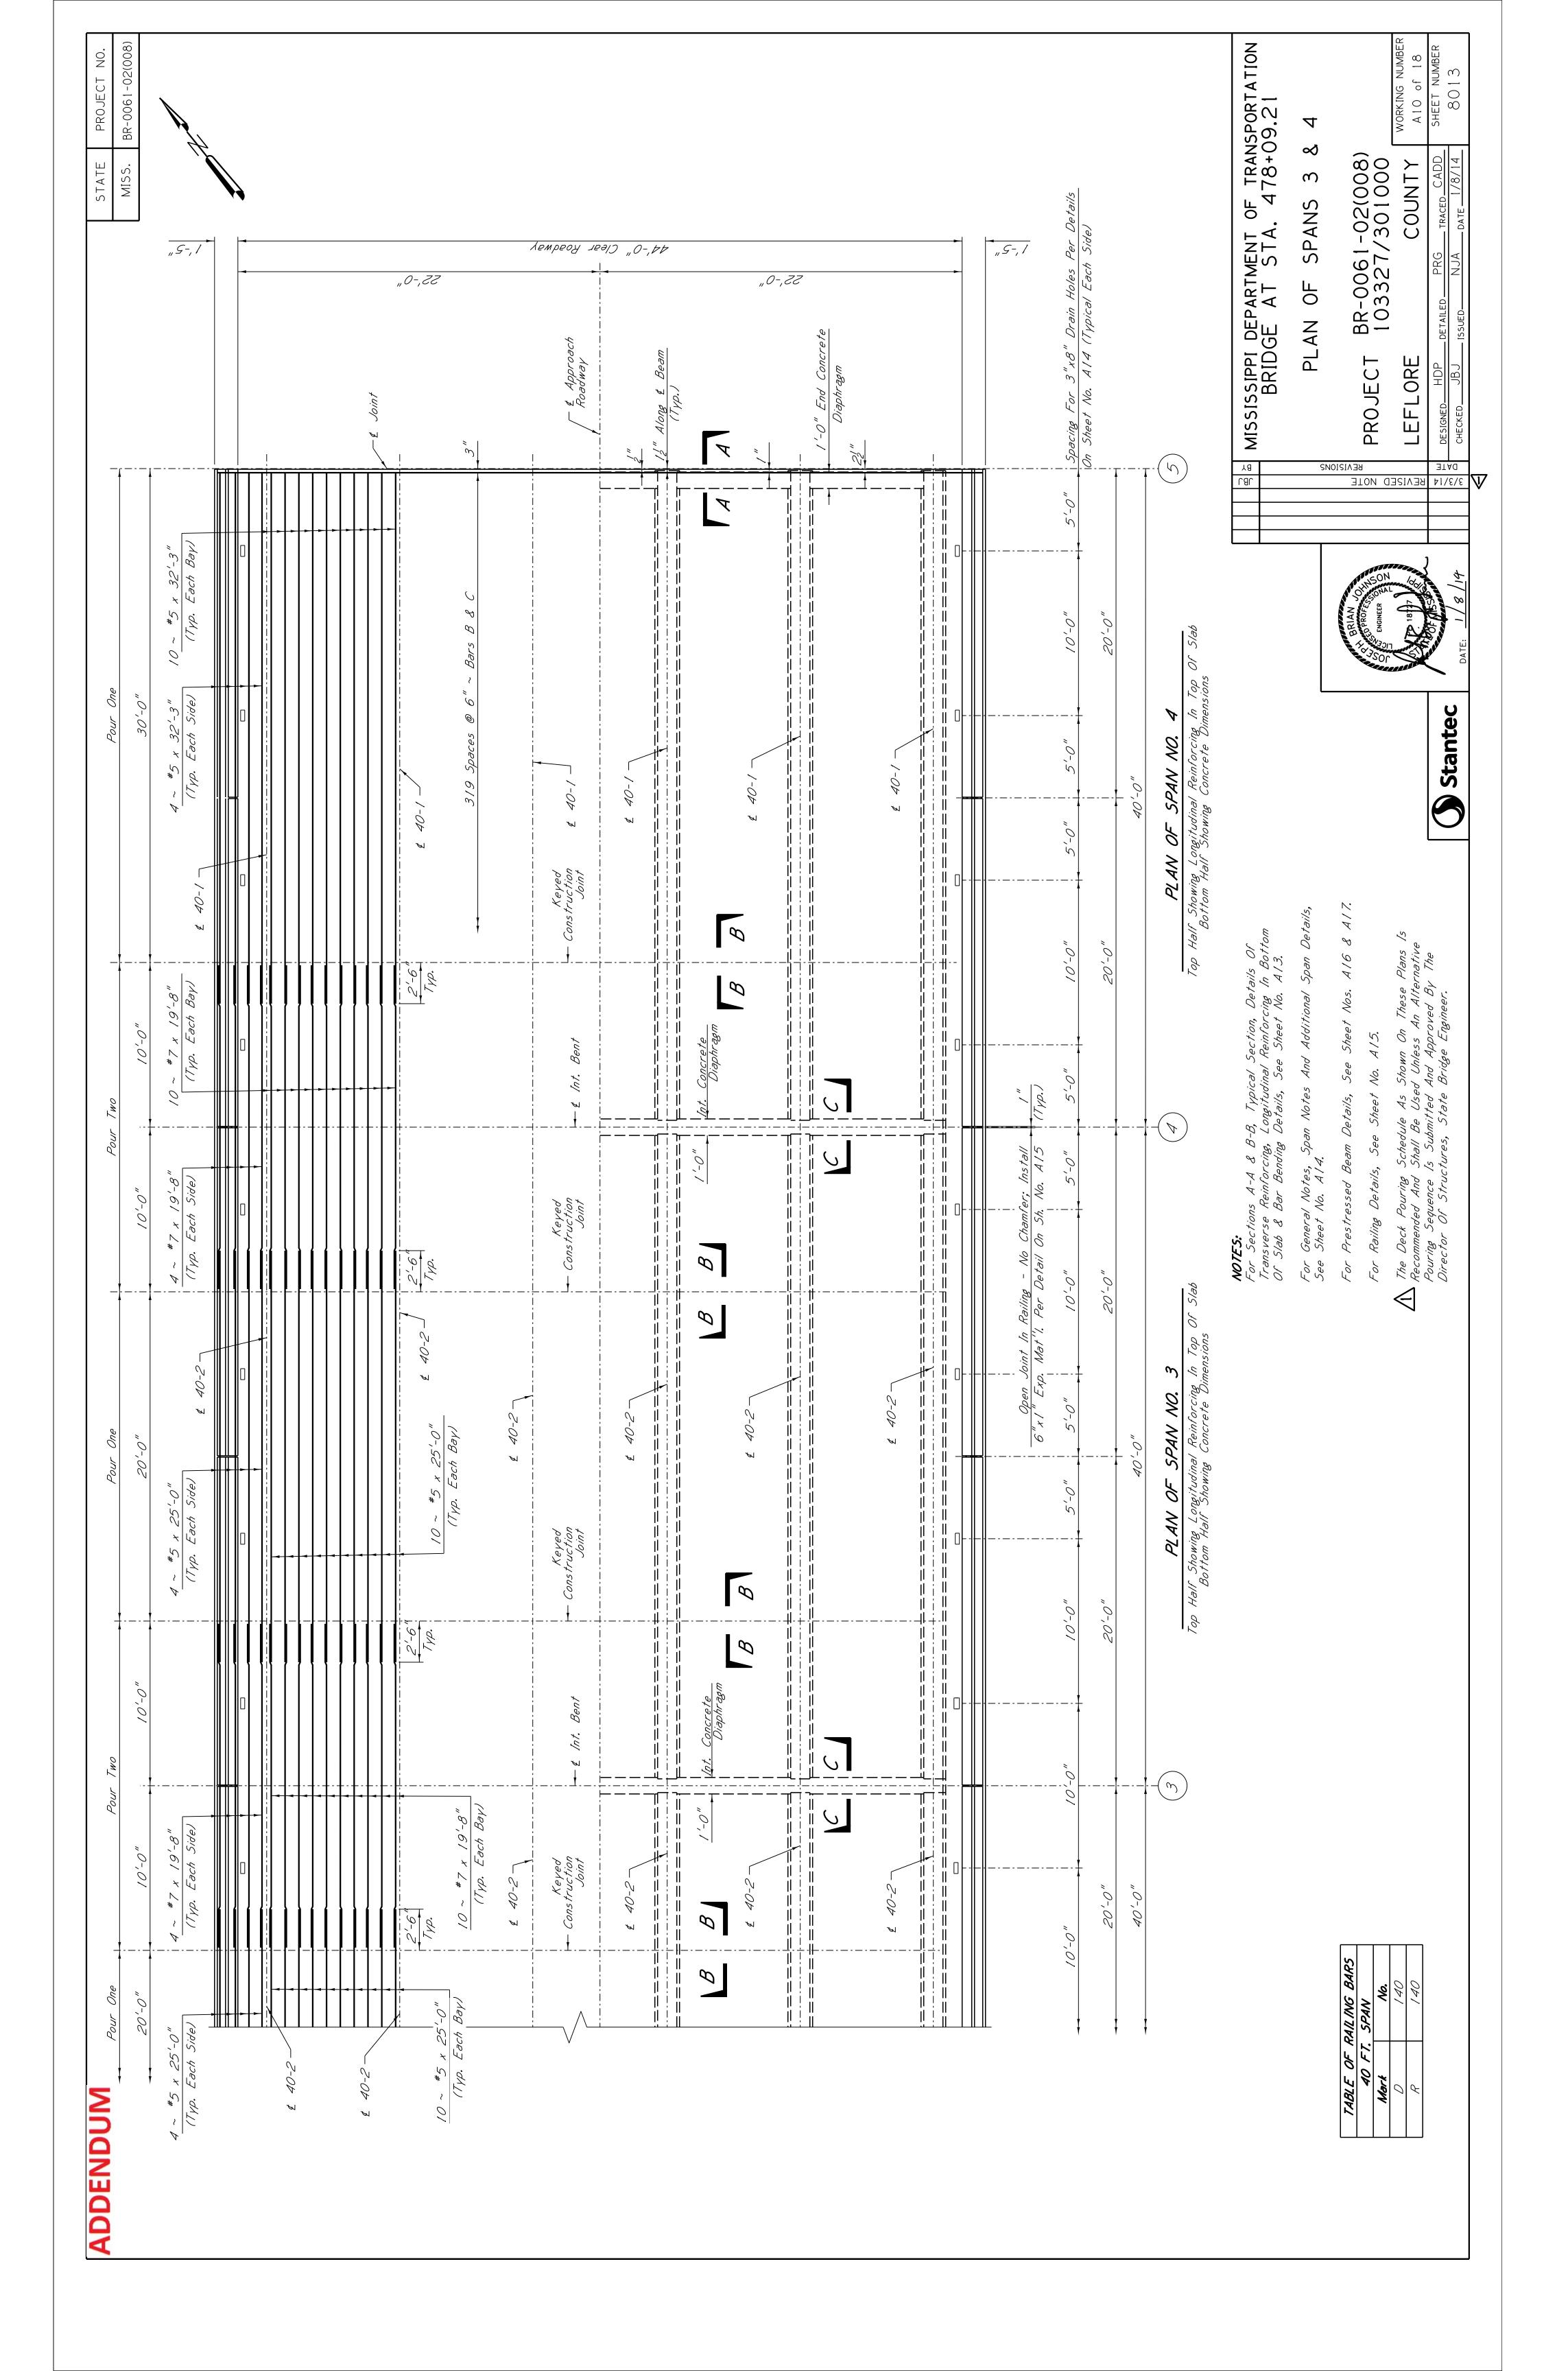

## **PROJECT:** BR-0061-02(008) / 103327301 – Leflore County

901--Advertisement

904--Notice to Bidders: Governing Specifications - # 1

Final Cleanup - # 3

Fiber Reinforced Concrete - # 640

Non-Use of Precast Drainage Units - # 1322

Contract Time - # 4857 Specialty Items - # 4858

Placement of Fill Material in Federally Regulated Areas - # 4859

Seismic Piling - # 4873

Intermediate Concrete Diaphragms - # 4891

Construction Requirements - # 4900 Preformed Joint Seal - # 4905