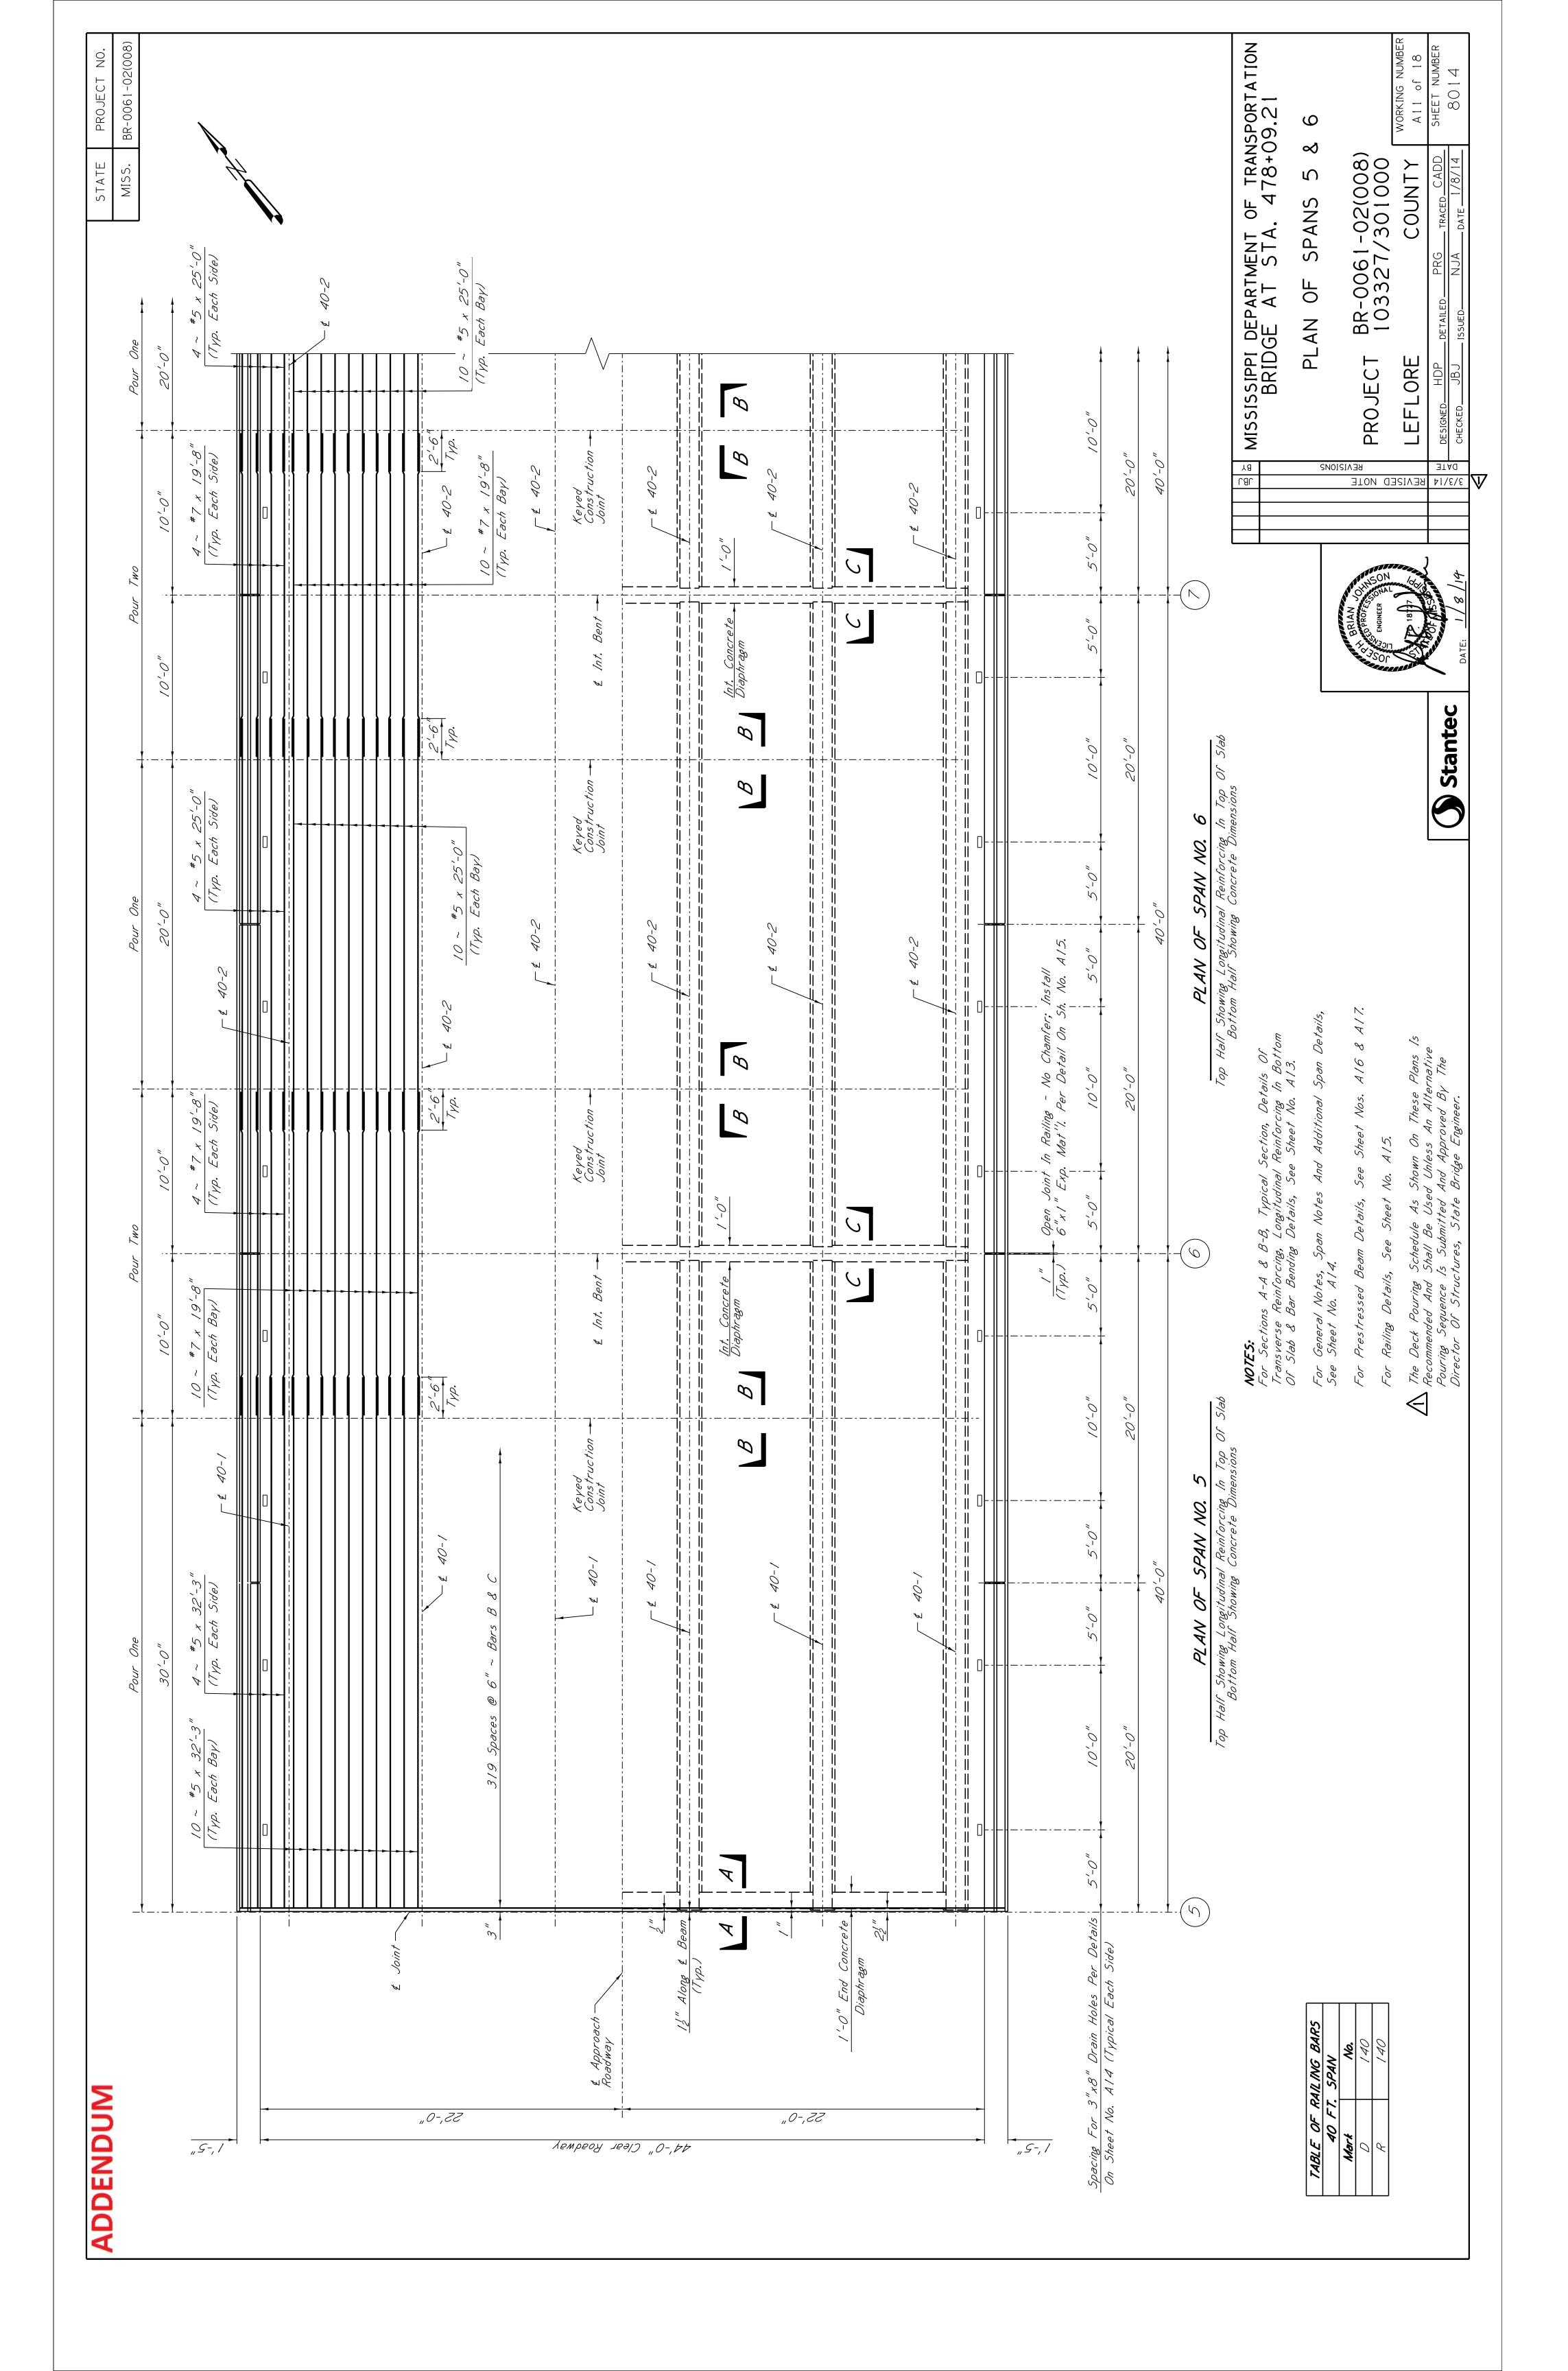

## **PROJECT:** BR-0061-02(008) / 103327301 – Leflore County

901--Advertisement

904--Notice to Bidders: Governing Specifications - # 1

Final Cleanup - # 3

Fiber Reinforced Concrete - # 640

Non-Use of Precast Drainage Units - # 1322

Contract Time - # 4857 Specialty Items - # 4858

Placement of Fill Material in Federally Regulated Areas - # 4859

Seismic Piling - # 4873

Intermediate Concrete Diaphragms - # 4891

Construction Requirements - # 4900 Preformed Joint Seal - # 4905