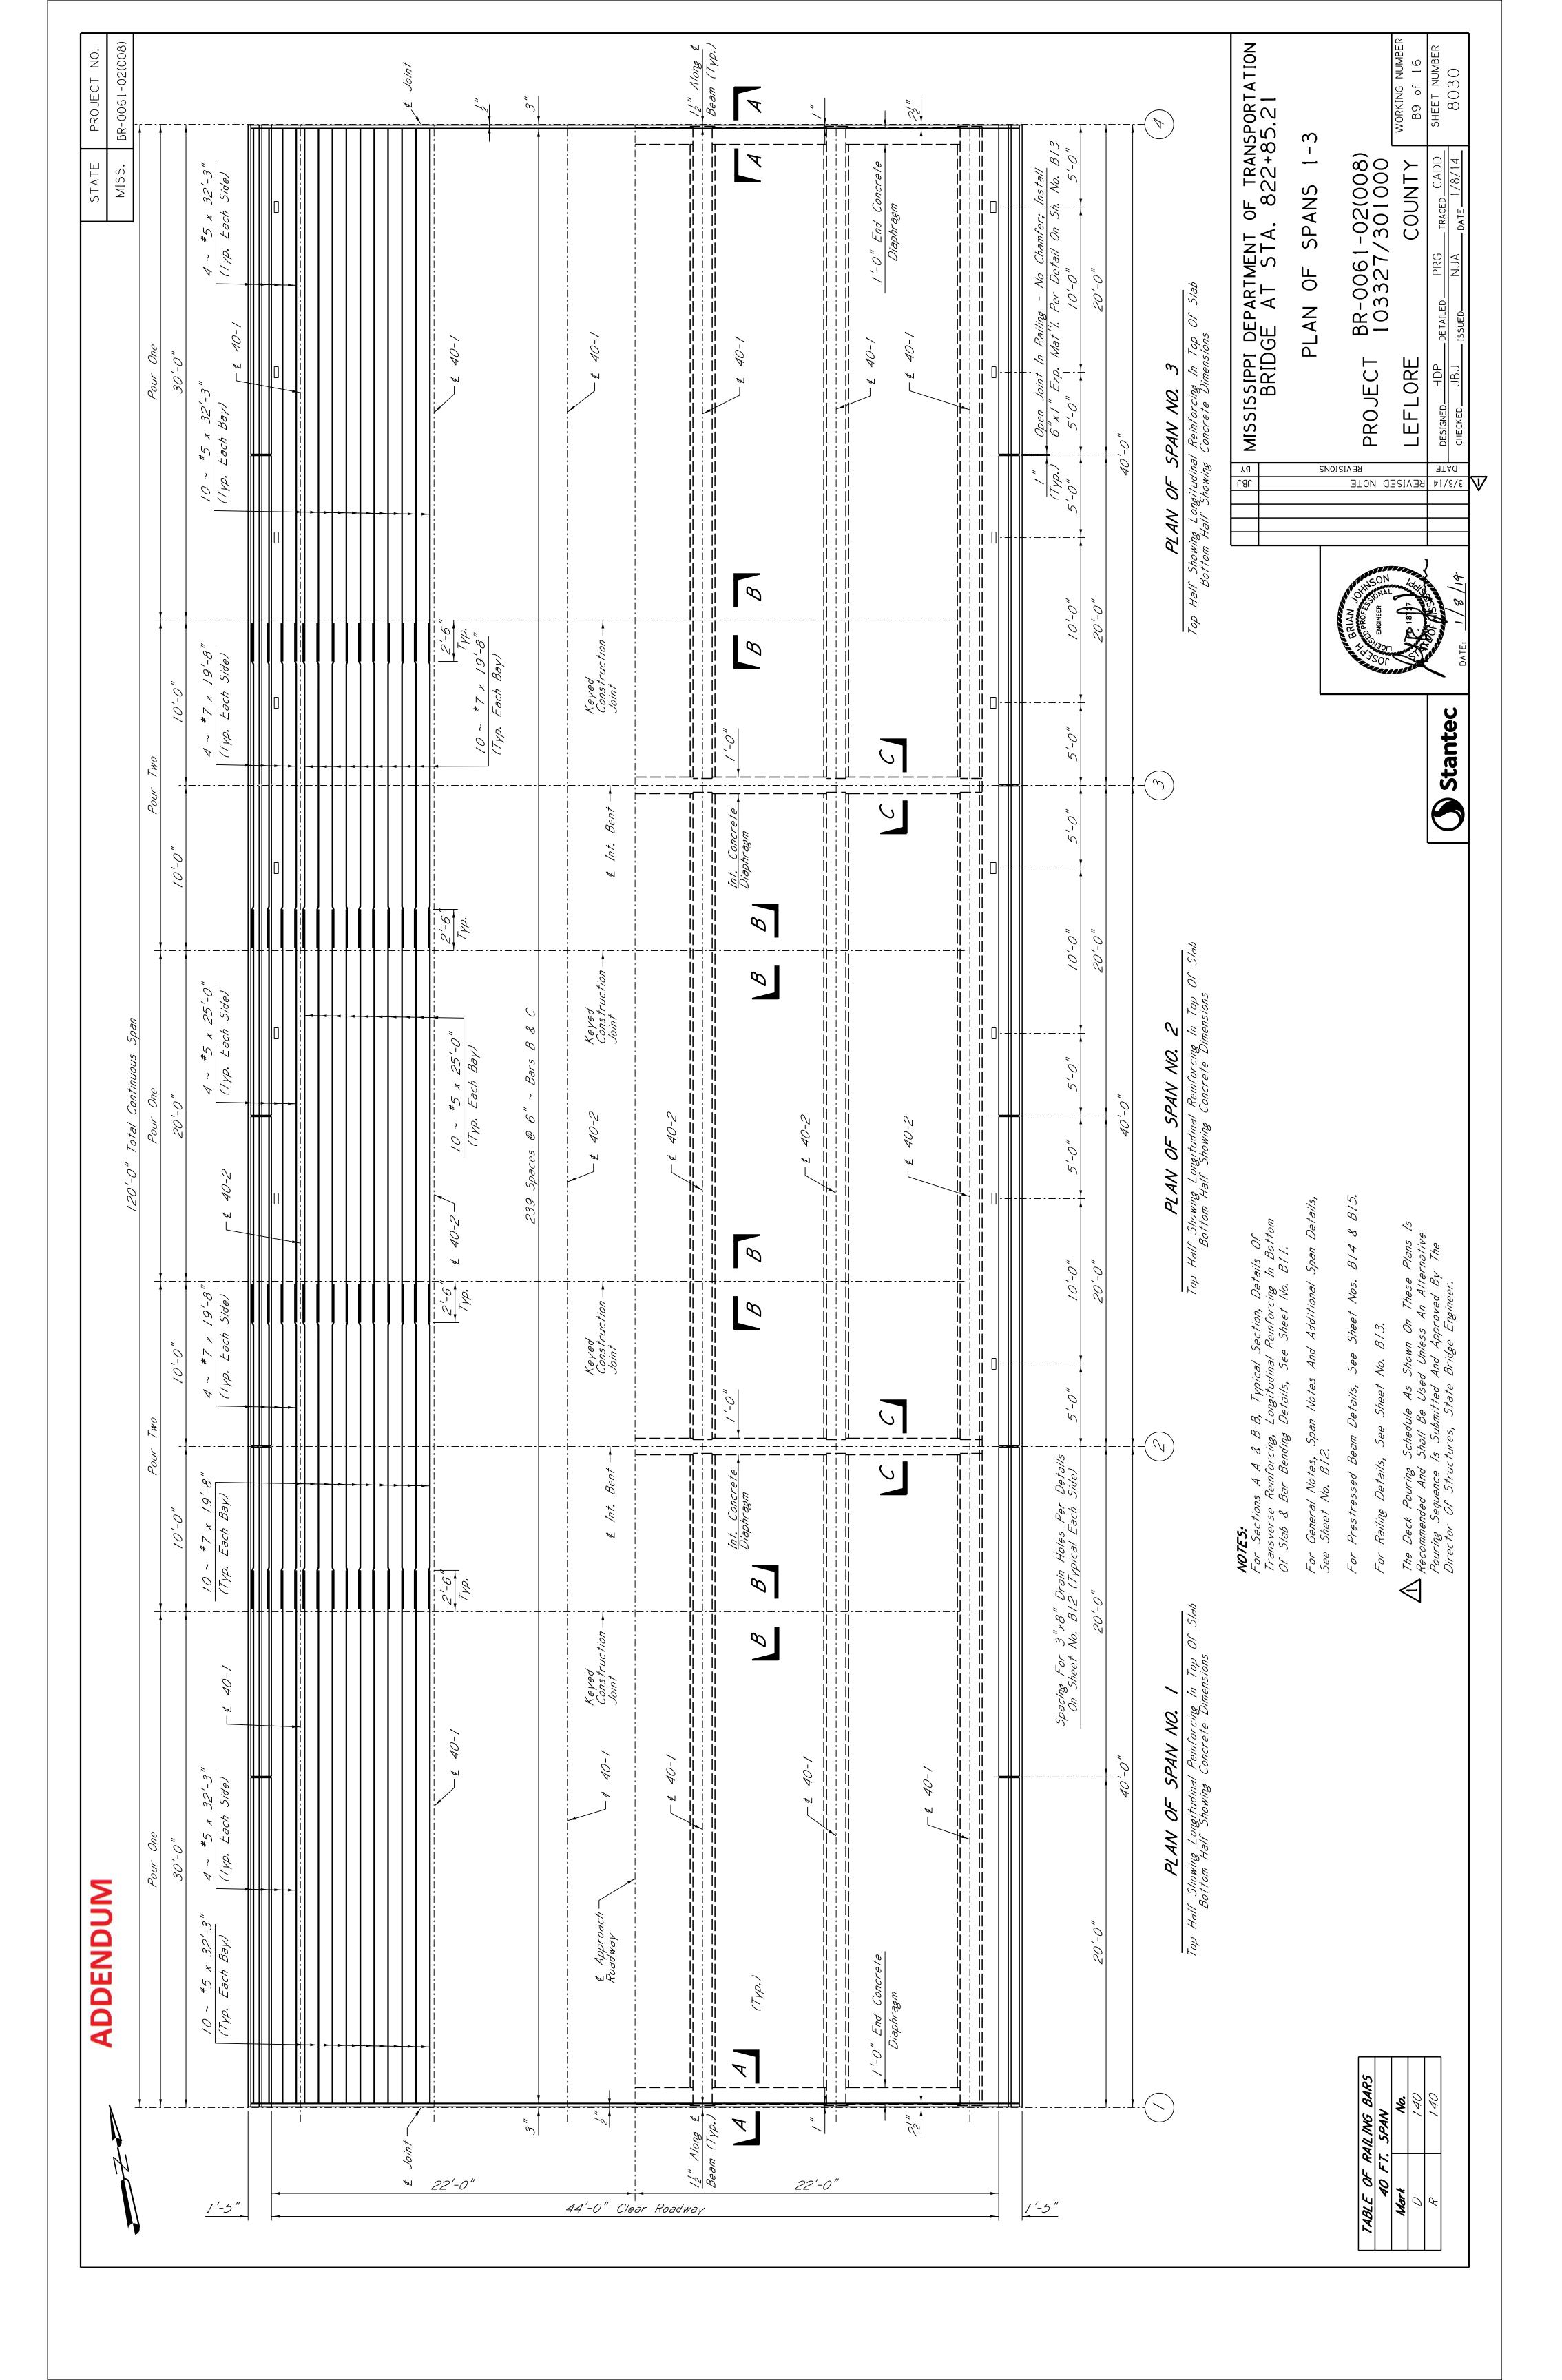

## **PROJECT:** BR-0061-02(008) / 103327301 – Leflore County

901--Advertisement

904--Notice to Bidders: Governing Specifications - # 1

Final Cleanup - # 3

Fiber Reinforced Concrete - # 640

Non-Use of Precast Drainage Units - # 1322

Contract Time - # 4857 Specialty Items - # 4858

Placement of Fill Material in Federally Regulated Areas - # 4859

Seismic Piling - # 4873

Intermediate Concrete Diaphragms - # 4891

Construction Requirements - # 4900 Preformed Joint Seal - # 4905