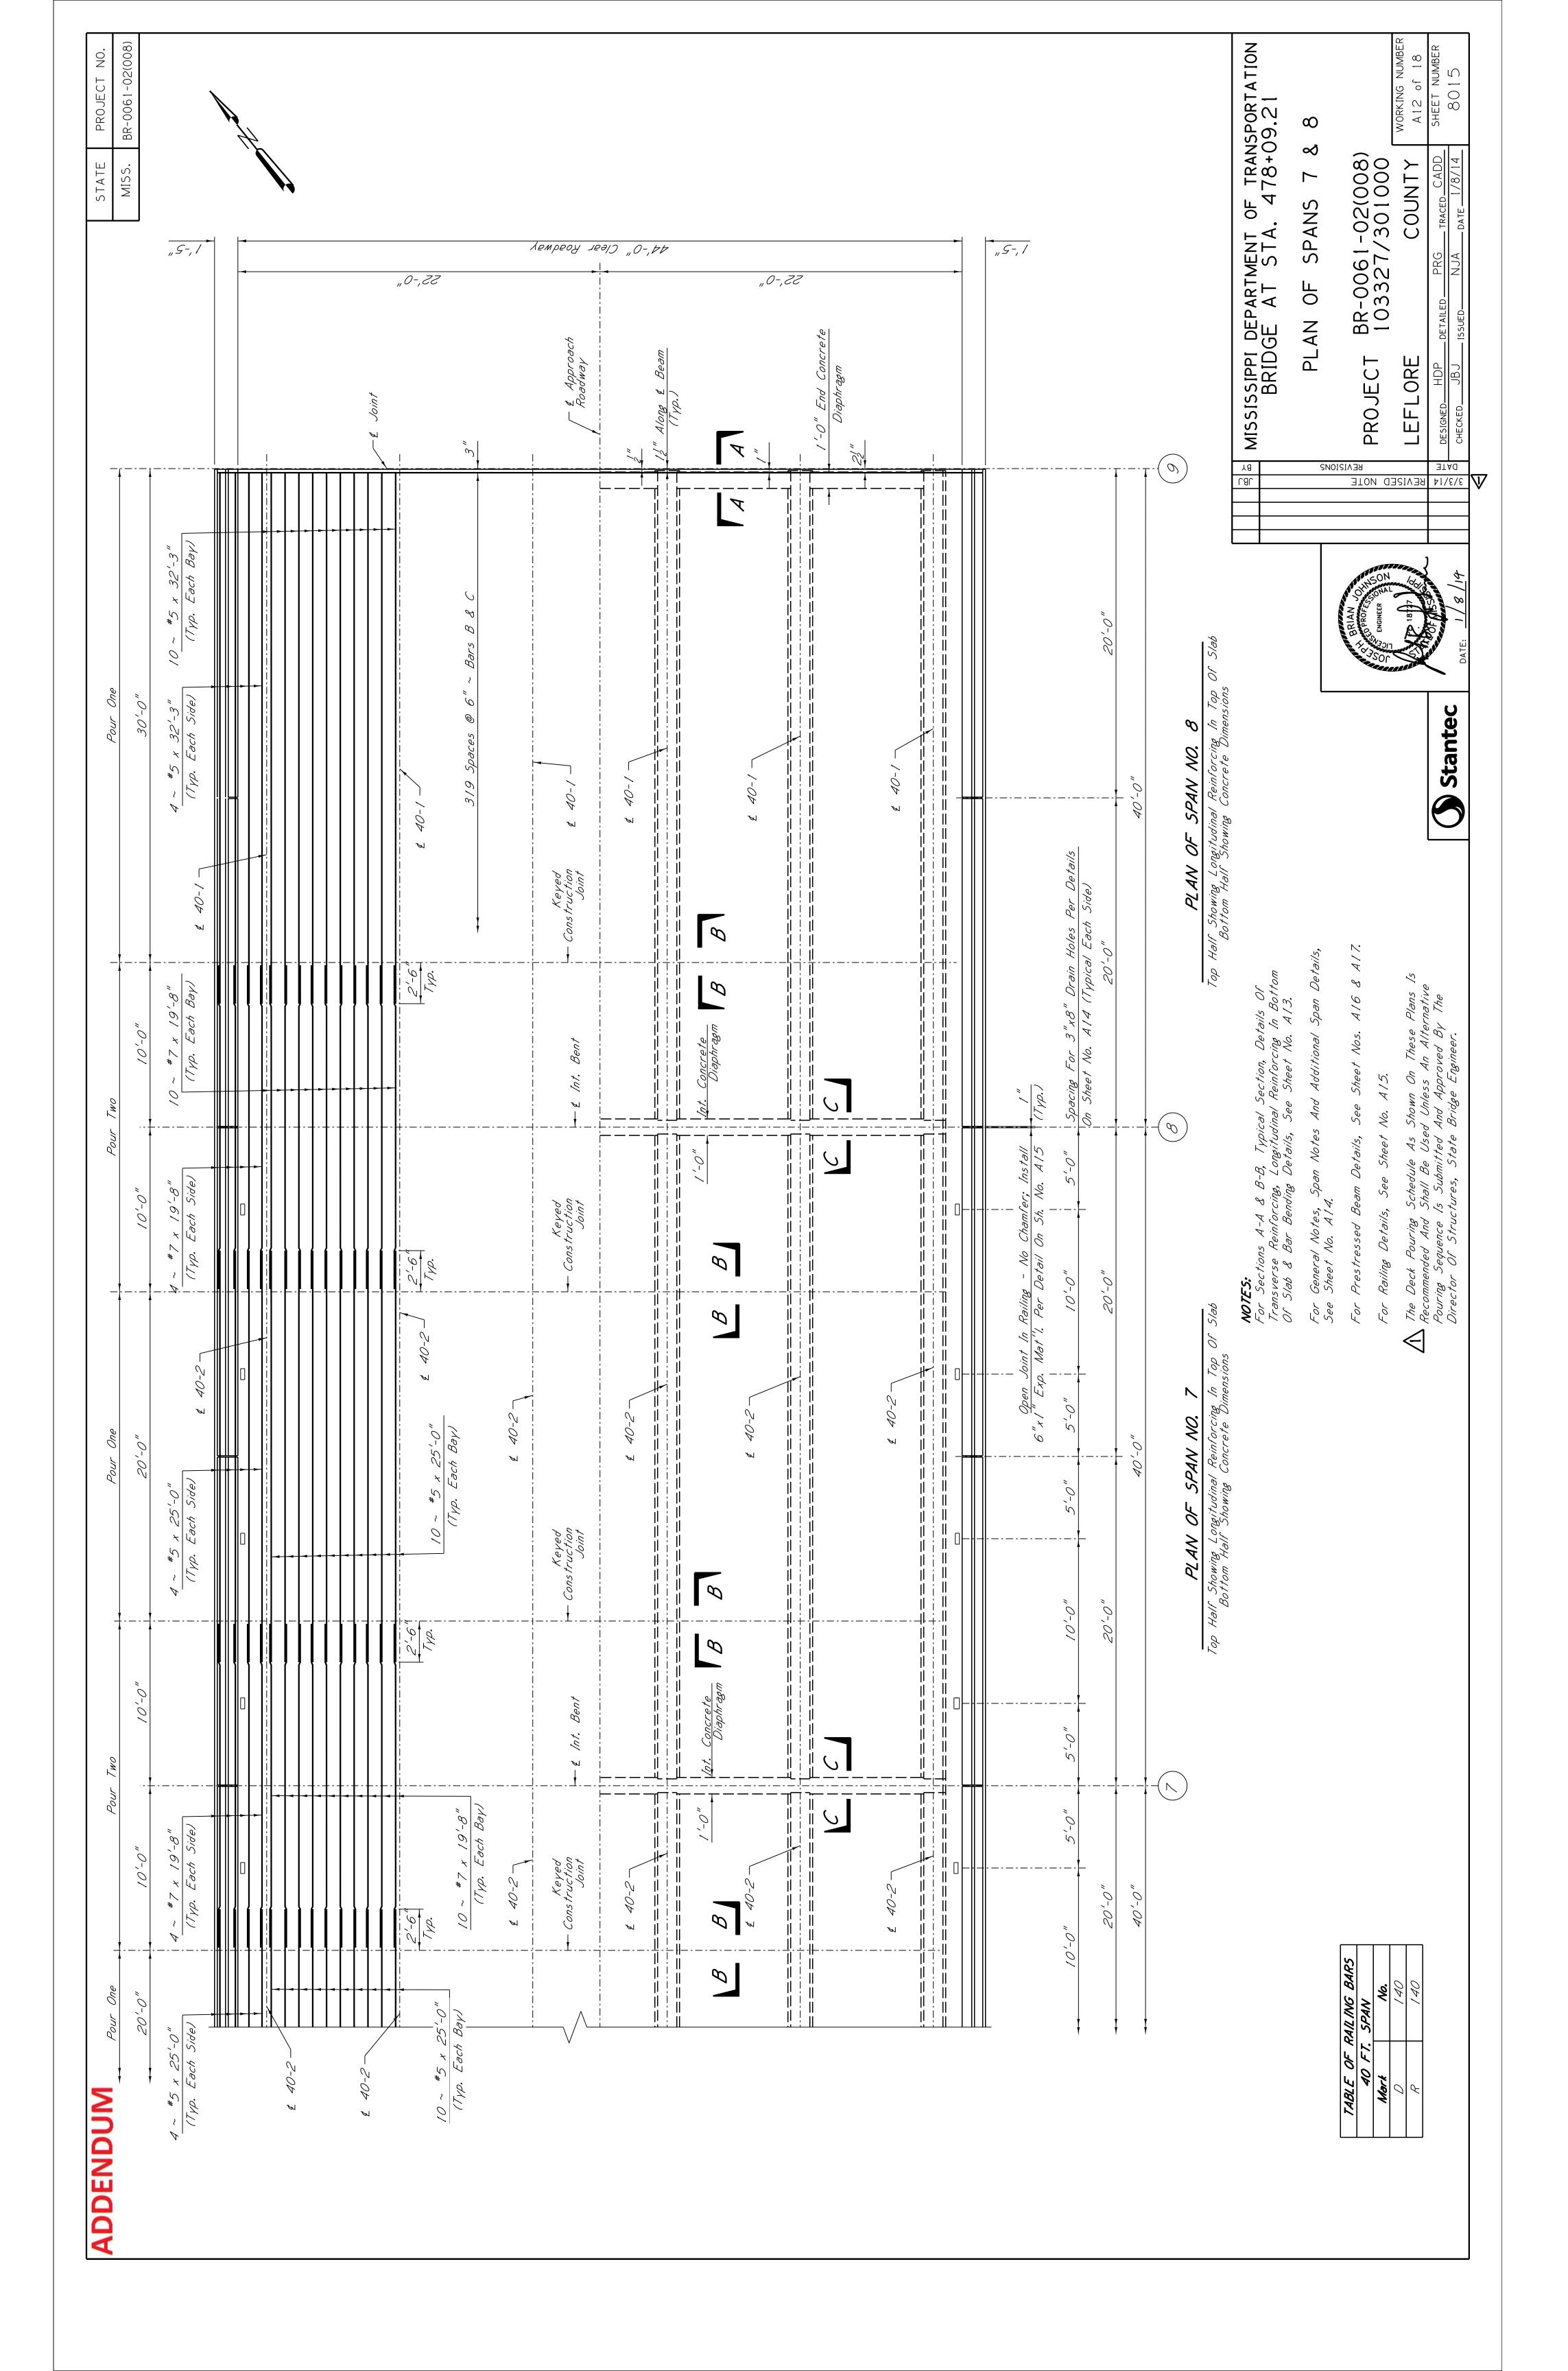

## **PROJECT:** BR-0061-02(008) / 103327301 – Leflore County

901--Advertisement

904--Notice to Bidders: Governing Specifications - # 1

Final Cleanup - # 3

Fiber Reinforced Concrete - # 640

Non-Use of Precast Drainage Units - # 1322

Contract Time - # 4857 Specialty Items - # 4858

Placement of Fill Material in Federally Regulated Areas - # 4859

Seismic Piling - # 4873

Intermediate Concrete Diaphragms - # 4891

Construction Requirements - # 4900 Preformed Joint Seal - # 4905