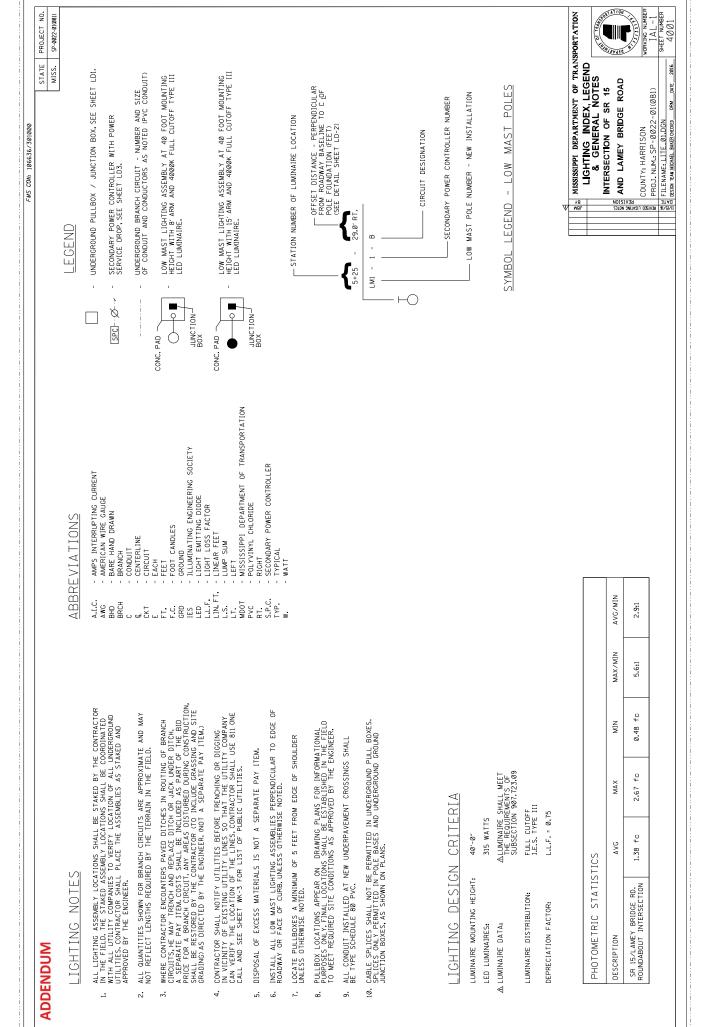

### **SPECIAL PROVISION NO. 907-723-2**

CODE: (SP)

DATE: 8/10/2015

### SUBJECT: Light Emitting Diode (LED) Luminaires

#### PROJECT: SP-0022-01(081) / 106636301 - Harrison

Section 723, Lighting Assemblies, of the 2004 Edition of the Mississippi Standard Specifications for Road and Bridge Construction as amended by this special provision is applicable for Light Emitting Diode (LED) Luminaire Systems Only.

After Subsection 723.08.9 on page 799, add the following.

<u>907-723.09--Light Emitting Diode (LED) Luminaires.</u> When called for on the plans LED luminaires may be used in any lighting assembly. LED luminaires must meet the following general requirements and any special requirements noted on the plans.

<u>907-723.09.1--Housing.</u> The luminaire housing shall be a low-profile, die-cast aluminum housing, grey powder-coat finish, minimum 3-mil thickness. The housing shall have wide angular channels that allow for natural removal of dirt and debris. The housing shall have a hinged door with tool-less entry. Luminaire weight and projected area must be within design loading limits as shown on the plans. The housing shall be UL 8750 and UL 1598 compliant, vibration tested to 3G per ANSI C136.31. The housing must be NRTL listed for wet locations.

<u>907-723.09.2--Optical Requirements.</u> The luminaire shall have a completely sealed optical system for the luminaire housing and shall have an International Electrotechnical Commission (IEC) International Protection marking (IP) code of 66 or greater. The luminaire shall have a light distribution pattern at the road surface that has an evenly dispersed appearance and shall provide the Illuminating Engineering Society (IES) pattern as identified on the plans.

<u>907-723.09.3--Mounting.</u> The luminaire shall have provisions for a 2-bolt slip fitter type mounting on nominal 2-inch (2 3/8" OD) pipe (arm) brackets. The mounting shall have a clamping assembly with two (2) bolts for securing the assembly to the light pole. There shall be an area on the top of the housing to allow for a level to be used for proper orientation of the luminaire. For a vertical (tenon) bracket, it shall have provisions for a 2-inch (2 3/8" OD) vertical tenon. It shall attach to the tenon with set screws.

<u>907-723.09.4--Labeling Marking.</u> Permanent labels must be placed inside the luminaire indicating NRTL listing. The luminaire shall have an external label per ANSI C136.15. The luminaire shall have an internal label per ANSI C136.22. An internal label or marking with date code of when fixture was manufactured shall be provided.

<u>907-723.09.5--Electrical.</u> The luminaire shall be rated for operating at ambient temperature between -40 and +40°C. The luminaire shall use Class I LED drivers and the drivers shall have a minimum power factor of 90%. The luminaire shall have a terminal block for connecting pole wiring to the luminaire. The power supply and other components shall have a quick disconnect wiring harness for ease of maintenance. Drivers and other electrical components must be NRTL listed for wet locations.

**<u>907-723.09.6--Documentation.</u>** The following documentation must be available upon request or submitted for approval:

- Luminaire specification sheet
- LED driver specification sheet
- LM-79 Luminaire photometric report. The vendor must submit LM-79 in-situ test data to confirm thermal operating temperatures of the luminaire
- LM-80 Lumen maintenance report
- TM-21 calculations
- Backlight, Uplight, Glare (BUG) rating of the luminaire
- Computer generated point by point photometric analysis
- Written product warranty
- Independent test lab IES photometric reports including; IES electronic file, IES chromaticity data from an LED Lighting Facts approved testing laboratory
- Instructions for installation and maintenance.

<u>907-723.09.7--Chromaticity.</u> The luminaire shall meet the following Chromaticity requirements.

- The standard color for the LED Luminaire shall be white.
- The colors shall conform to the following color regions based on the 1931 CIE chromaticity diagram.
- Nominal Correlated Color Temperature (CCT) =  $4000K \pm 500K$ .
- The luminaire shall have a minimum Color Rendering Index (CRI) of 70.
- Chromaticity as stated above must be confirmed by an Independent test lab or shown on the LM-79 test report.

**<u>907-723.09.8--Surge Protection.</u>** The luminaire shall have a surge protection device (SPD), in addition to driver's internal protection, to withstand repetitive noise transients from utility line switching, nearby lightning strikes, and other interference.

Documentation shall be provided that shows the following:

- The SPD will protect the luminaire from common mode transient peak voltages up to 10 kV (minimum) and transient peak currents up to 5 kA (minimum).
- The SPD conforms to UL 1449, 3<sup>rd</sup> Edition, and has been tested in accordance with ANSI/IEEE C62.41.2 Scenario I Location Category C with modified test levels of 10kV/5kA Combination Wave for Line-Ground, Line-Neutral and Neutral-Ground.

- The SPD is listed or recognized by a NRTL to UL 1449, 3<sup>rd</sup> Edition.
- The SPD component in series with the line will stop current to the fixture in the event of SPD failure.

<u>907-723.09.9--Rating.</u> The fixture shall be rated for a minimum lamp efficiency of 70% lumen output at 75,000 hours at 25°C.

**<u>907-723.09.10--Warranty.</u>** The entire luminaire assembly, including material, finish, workmanship, power supply, LED modules and lumen maintenance, shall have a minimum of 5-year warranty from the date of installation. The fixture shall be determined to be defective if greater than 10% of the LEDs fail. A finish warranty shall include deterioration such as blistering, cracking, peeling, fading, or corrosion defects for a period of five (5) years.