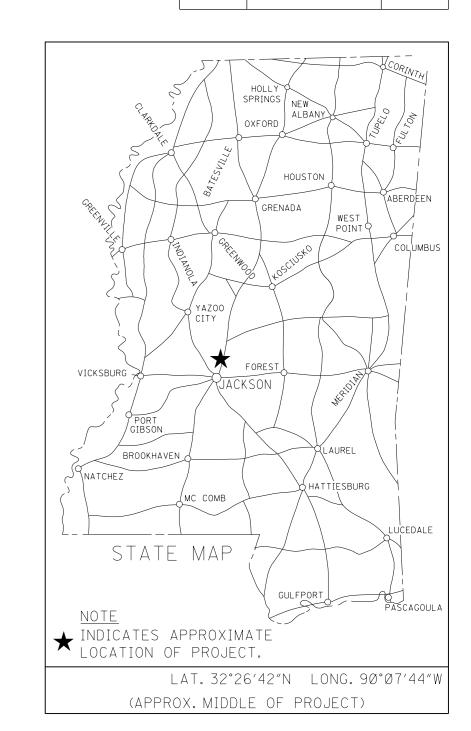

# PLAN AND PROFILE OF PROPOSED STATE HIGHWAY FEDERAL AID PROJECT NO. ACNH-9204-00(003)

**COLONY PARK BOULEVARD FROM** SUNNYBROOK ROAD TO U.S. HWY 51 **MADISON COUNTY** 

BEGINNING OF PROJECT 1 IN. = 100 FT. 1 IN.=