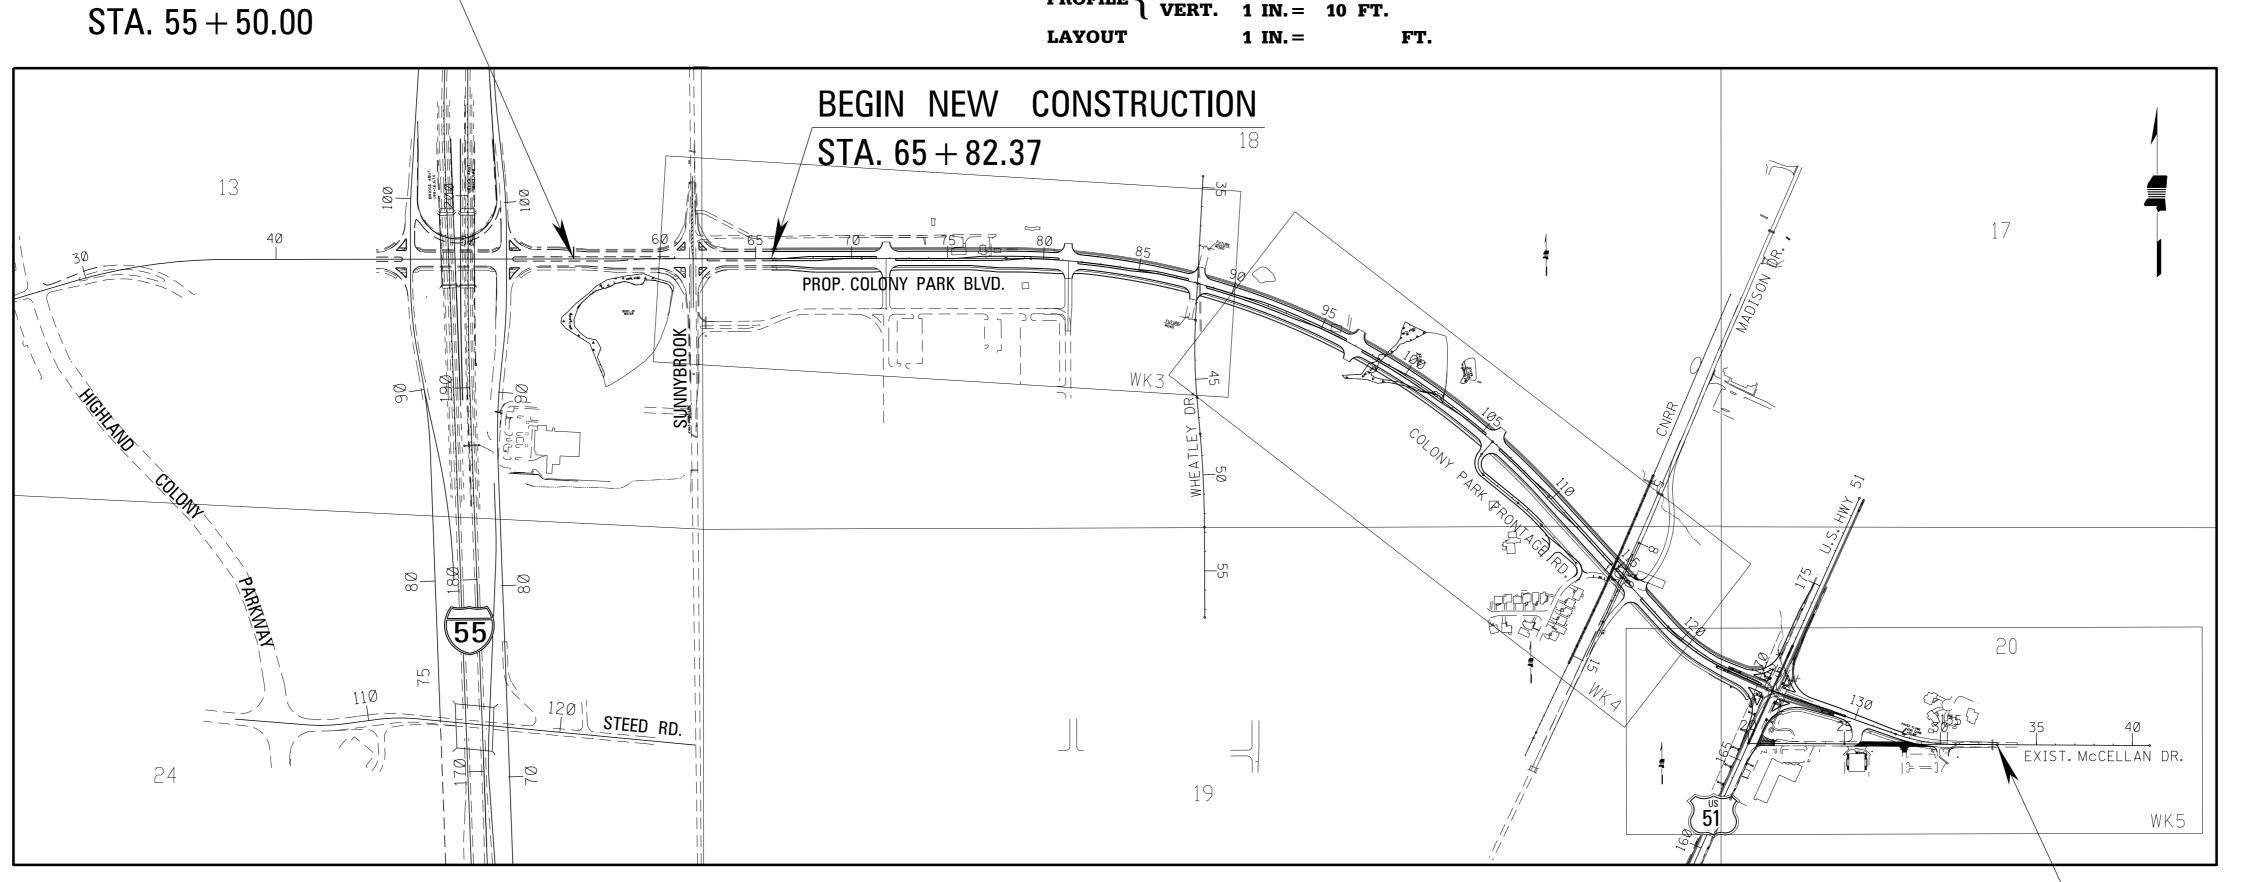

# PLAN AND PROFILE OF PROPOSED STATE HIGHWAY FEDERAL AID PROJECT NO. ACNH-9204-00(003)

**COLONY PARK BOULEVARD FROM** SUNNYBROOK ROAD TO U.S. HWY 51 **MADISON COUNTY** 

BEGINNING OF PROJECT 1 IN. = 100 FT. 1 IN.=

# **EQUATIONS:**

1 Sta 135+43.802 BK = Sta 30+78.734 AH