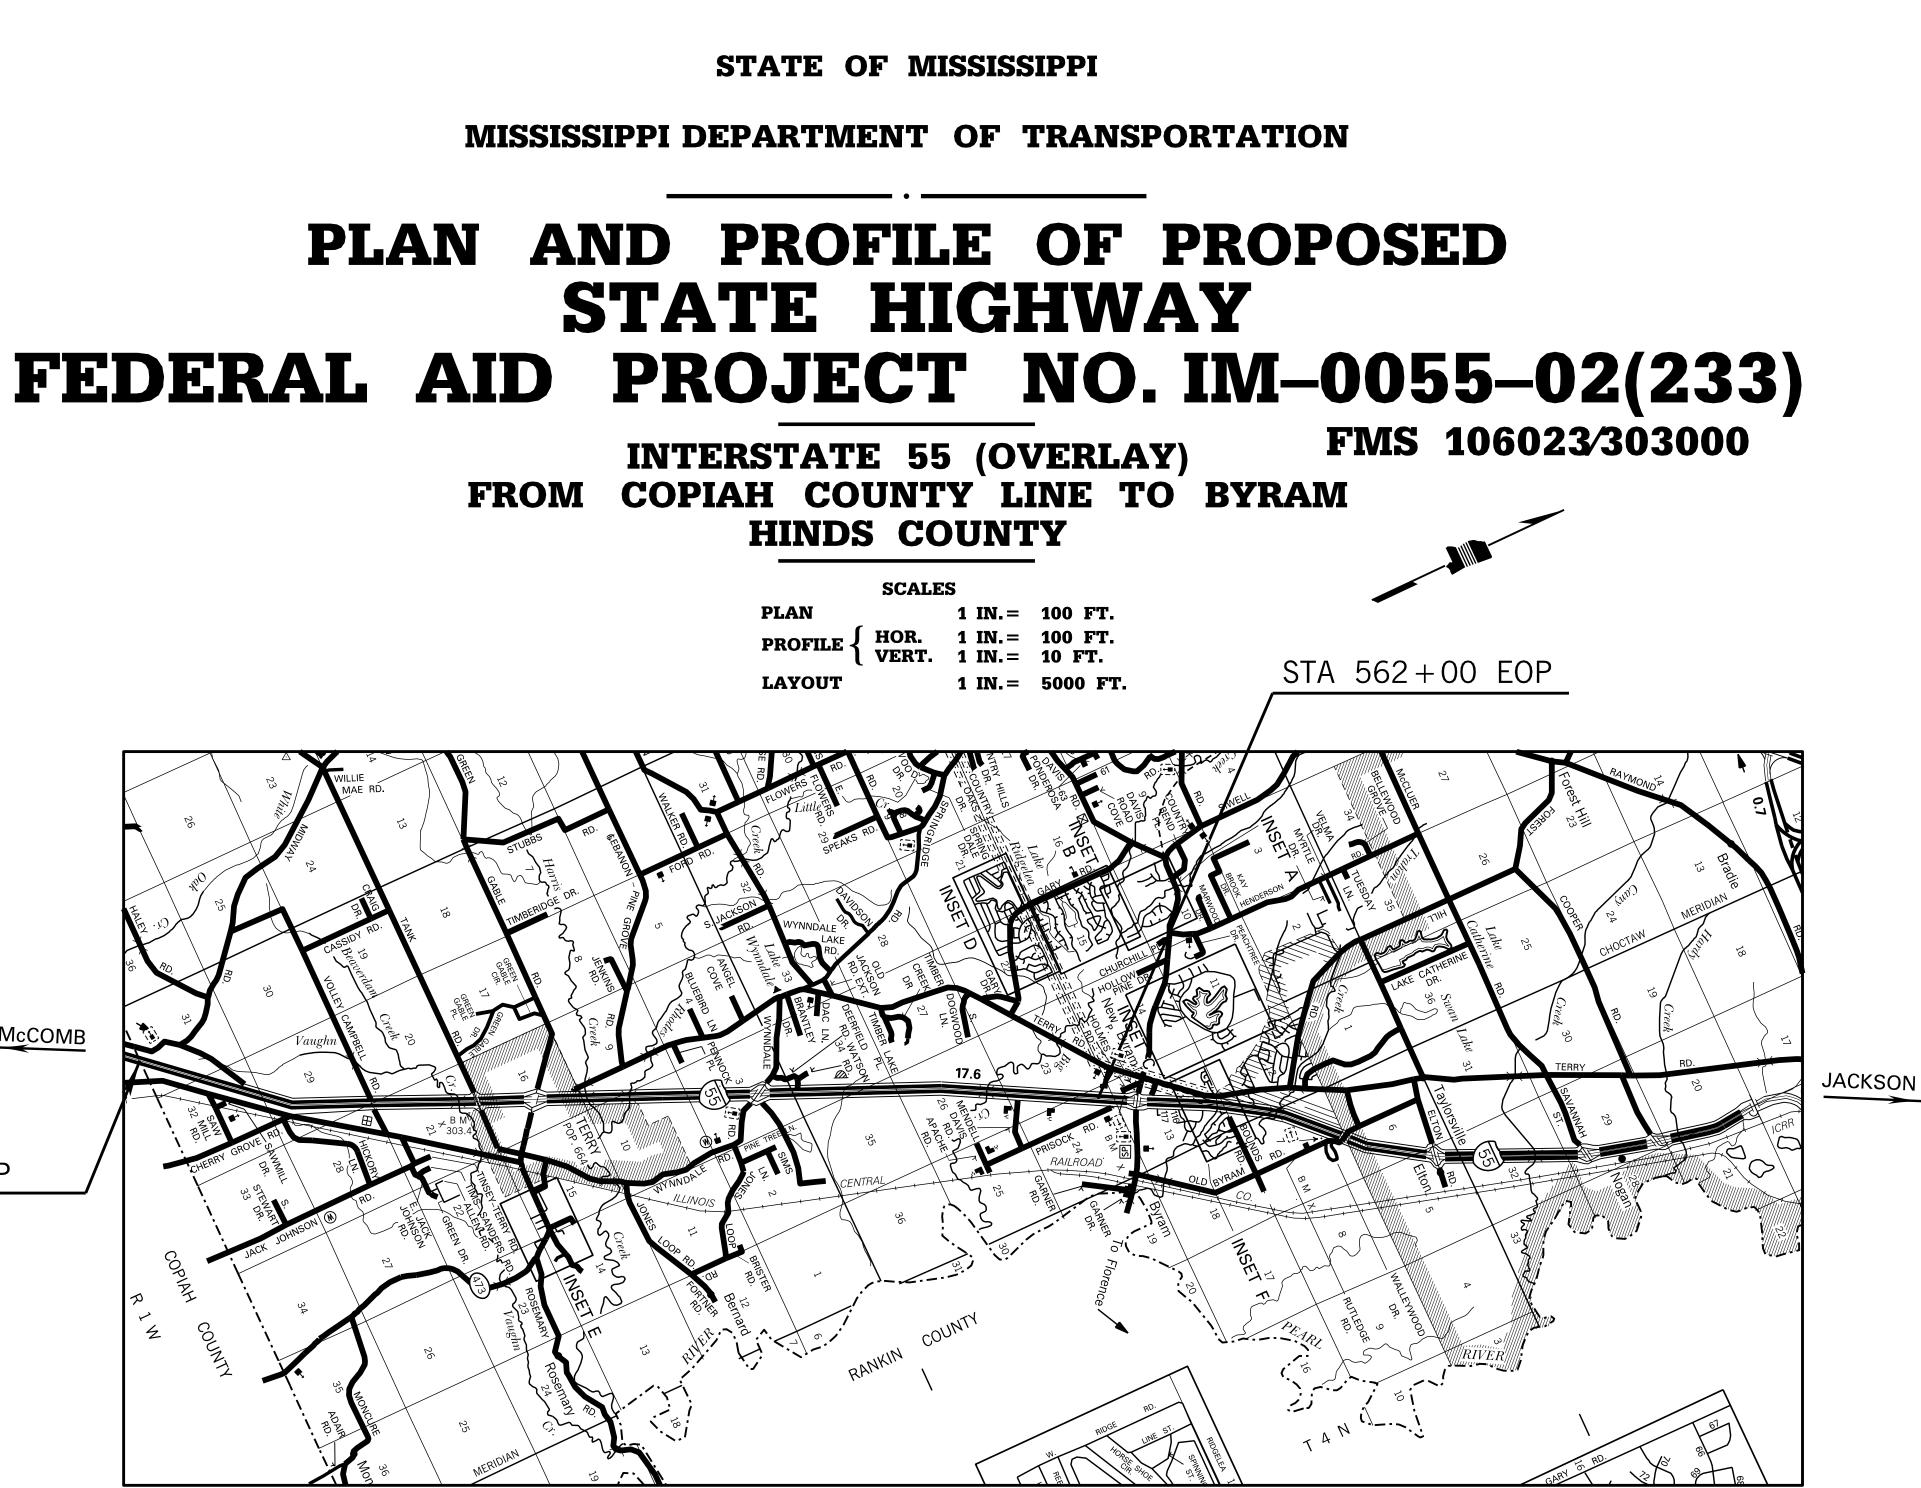

McCOMB

#### STA 1364+48 BOP

LENGTH OF ROADWAY LENGTH OF BRIDGES LENGTH OF PROJECT (NET) LENGTH OF EXCEPTIONS LENGTH OF PROJECT (GROSS)

### EQUATIONS

I-55 NB 1459 + 51.64 BK 144 + 00.00 AH

I–55 SB 1459 + 27.25 BK 144 + 00.00 AH

## LENGTH DATA

| 50855.444FT. | 9.632 | MI. |
|--------------|-------|-----|
| 860.000FT.   | 0.163 | MI. |
|              | 9.469 | MI. |
| Ø•ØØØFT.     |       | MI. |
|              | 9.469 | MI. |

EXCEPTIONS