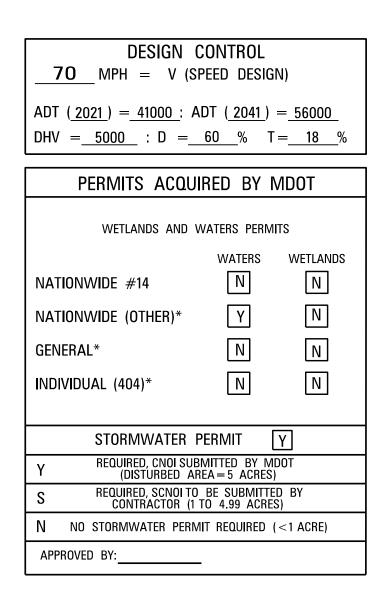

| 8001                   |
|             | CROSS SECTIONS        | 9001                   |
|             |                       |                        |



McCOMB

#### STA 1364+48 BOP

LENGTH OF ROADWAY LENGTH OF BRIDGES LENGTH OF PROJECT (NET) LENGTH OF EXCEPTIONS LENGTH OF PROJECT (GROSS)

### EQUATIONS

I-55 NB 1459 + 51.64 BK 144 + 00.00 AH

I–55 SB 1459 + 27.25 BK 144 + 00.00 AH

## LENGTH DATA

| 50855.444FT. | 9.632 | MI. |
|--------------|-------|-----|
| 860.000FT.   | 0.163 | MI. |
|              | 9.469 | MI. |
| Ø•ØØØFT.     |       | MI. |
|              | 9.469 | MI. |

EXCEPTIONS

#### P.E. SP-0055-02(233) 106023/103000

| STATE       | PROJECT NUMBER  | SHEET<br>NO. |
|-------------|-----------------|--------------|
| MISSISSIPPI | IM–0055–02(233) | 1            |







#### DESCRIPTION OF SHEET

TITLE SHEET (1)

DETAILED INDEX & GENERAL NOTES (5)

DETAILED INDEX DETAILED INDEX DETAILED INDEX GENERAL NOTES GENERAL NOTES

**TYPICAL SECTION SHEETS (12)** 

TYPICAL SECTION - INTERSTATE 55 - SOUTHBOUND CONCRETE NO OVERLAY B.O.P TO STA. 505+00, STA. 515+00 TO 523+00, STA. 536+00 TO 562+00 TYPICAL SECTION - INTERSTATE 55 - SOUTHBOUND CONCRETE WITH OVERLAY STA. 505+00 TO 515+00, STA. 523+00 TO 536+00 TYPICAL SECTION - INTERSTATE 55 - NORTHBOUND CONCRETE NO OVERLAY B.O.P. TO STA. 144+00, STA. 292+00 TO 303+00, STA. 318+00 TO 330+00, STA. 515+00 TO 523+00 TYPICAL SECTION - INTERSTATE 55 - NORTHBOUND CONCRETE WITH OVERLAY STA. 505+00 TO 515+00, STA. 523+00 TO 536+00 **TYPICAL SECTION - CROSS ROADS & RAMPS** TYPICAL SECTION - PAVING ZONES - TANK ROAD TYPICAL SEC