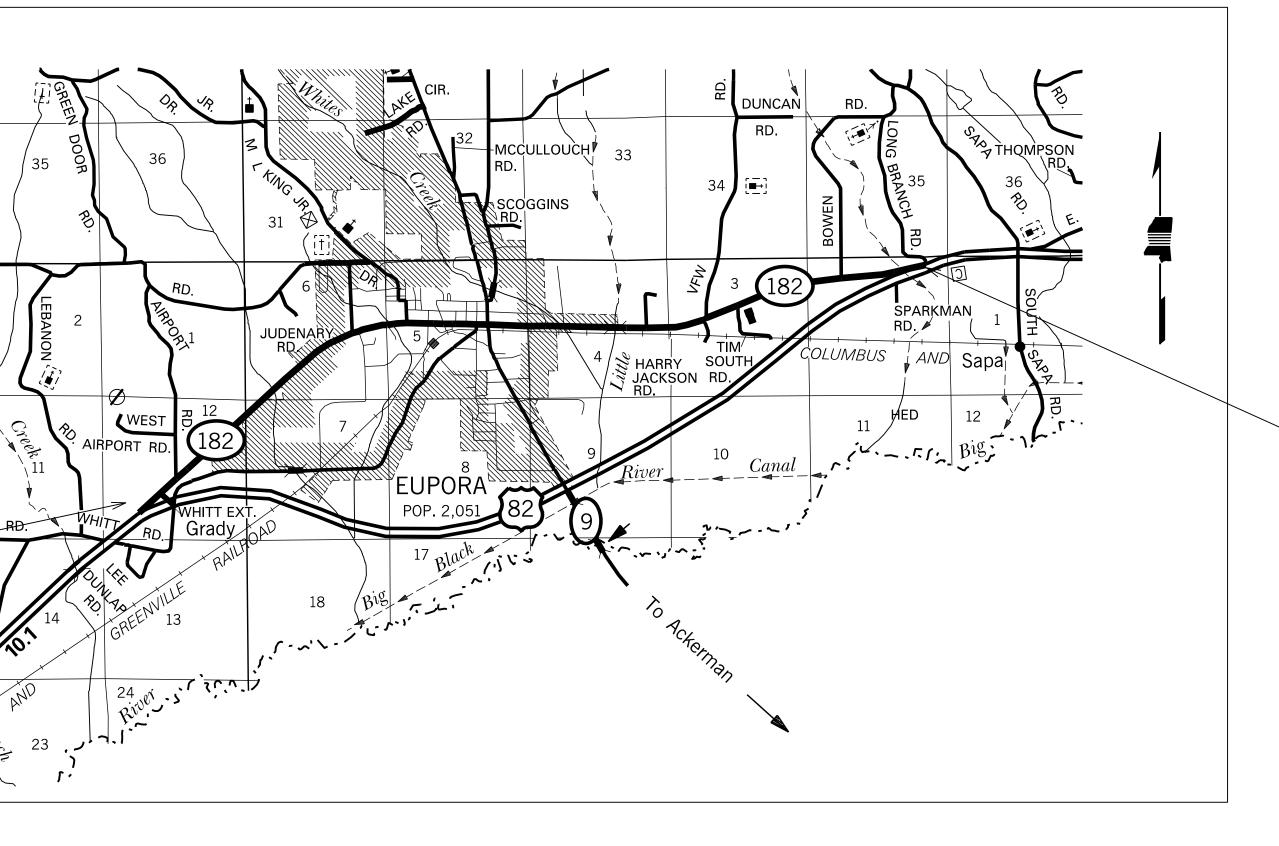

# PLAN AND PROFILE OF PROPOSED **STATE HIGHWAY STATE PROJECT NO. MP-1182-78(002)**

SR 182 FROM JUCTION US 82 **TO JUCTION US 82** WEBSTER COUNTY

# E.O.P. STA. 292 + 79

DESCRIPTION OF SHEET

TITLE SHEET (1)

DETAIL INDEX & GENERAL NOTES (1)

TYPICAL OVERLAY SECTIONS (3)

TYPICAL SECTION MILL AND OVERLAY TYPICAL SECTION MILL AND OVERLAY TYPICAL SECTION MILL AND OVERLAY