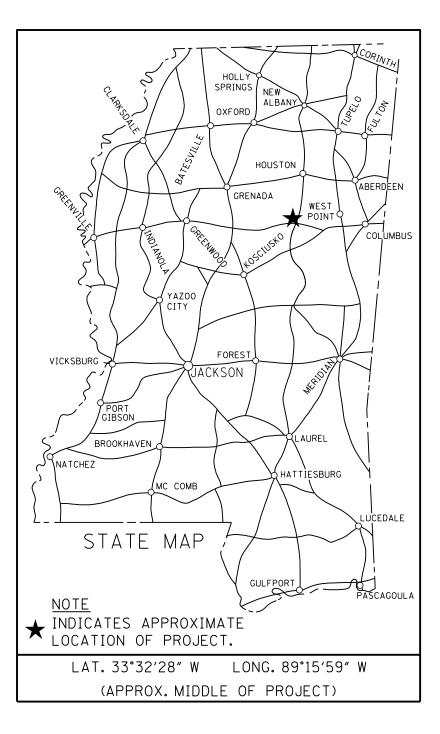

# PLAN AND PROFILE OF PROPOSED **STATE HIGHWAY STATE PROJECT NO. MP-1182-78(002)**

SR 182 FROM JUCTION US 82 **TO JUCTION US 82** WEBSTER COUNTY