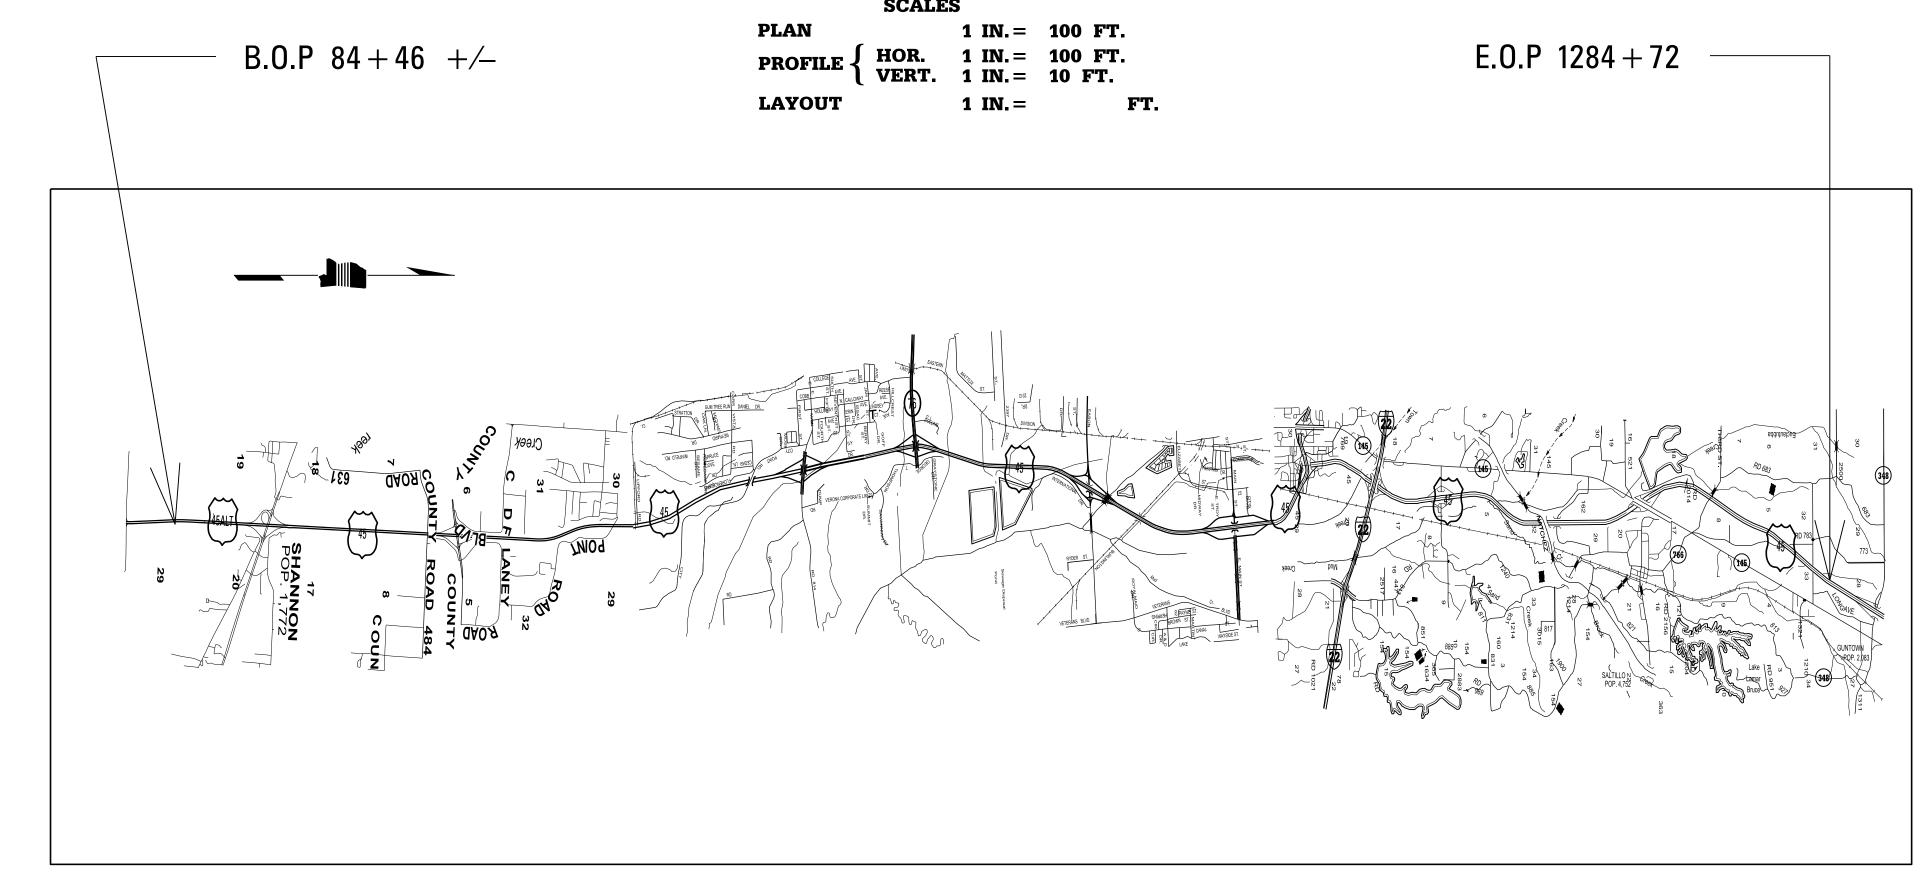

# AND PROFILE OF PROPOSED STATE HIGHWAY FEDERAL AID PROJECT NO. NH-0002-06(028)

US 45 NORTH OF BREWER ROAD BRIDGE TO EUCLATUBBA RD FMS. CONST. NO. 107680/301000

LEE COUNTY

BRIDGE STRUCTURES REQ'D.

NONE

BOX BRIDGES REQ'D.

# **EQUATIONS**

NONE

LENGTH OF ROADWAY LENGTH OF BRIDGES

LENGTH OF PROJECT (NET) LENGTH OF EXCEPTIONS

LENGTH OF PROJECT (GROSS)

LENGTH DATA

113350 FT.