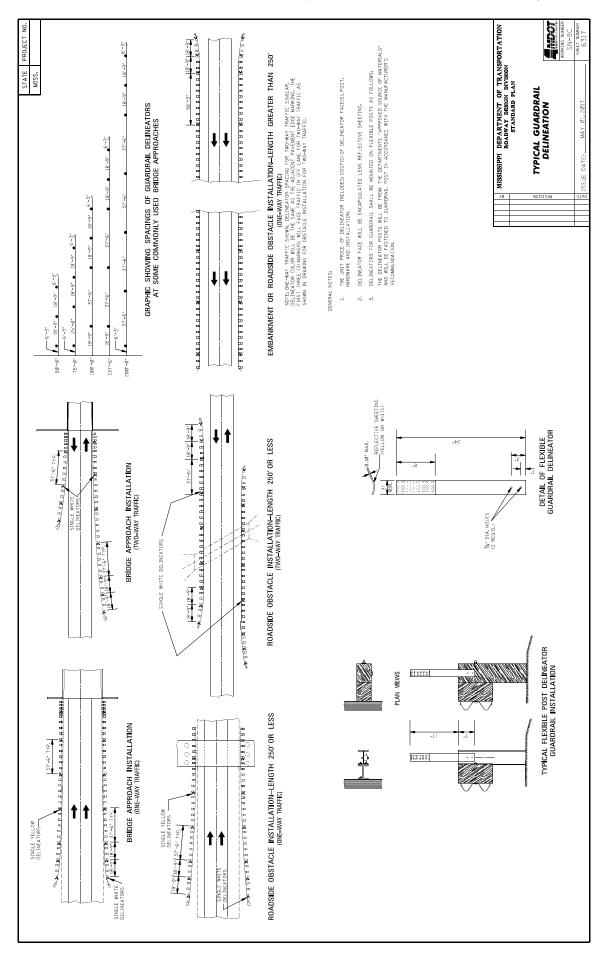

- 8. Temporary traffic stripe shall be placed daily as per Section 618 of the Standard Specifications.
- 9. Guardrails shall be removed and replaced at the following locations:

| BR#      | Guardrail<br>Removal | Guardrail<br>Installation | Terminal<br>Section | Bridge<br>Section<br>Type H | Delineators,<br>Guard Rail<br>White |
|----------|----------------------|---------------------------|---------------------|-----------------------------|-------------------------------------|
| 19.7     | 650                  | 400                       | 4                   | 4                           | 22                                  |
| 20.6     | 650                  | 400                       | 4                   | 4                           | 22                                  |
| Marshall | 1300                 | 800                       | 8                   | 8                           | 44                                  |
| 85.8     | 475                  | 225                       | 4                   | 4                           | 20                                  |
| 87.9     | 475                  | 225                       | 4                   | 4                           | 20                                  |
| Benton   | 950                  | 450                       | 8                   | 8                           | 40                                  |
| Totals   | 2,250                | 1,250                     | 16                  | 16                          | 84                                  |

NOTE: The Contractor shall match the length, taper rate, and offset of the existing guardrail. The Contractor will be required to lay out the proposed rail for approval by the Project Engineer prior to installation.