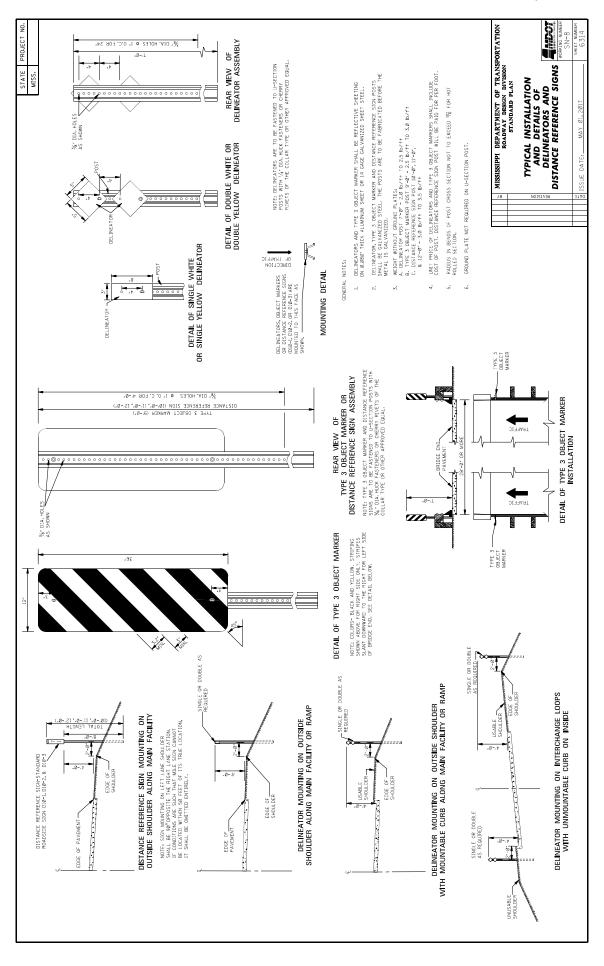

10. Rumble strips for rumble stripe shall be installed on the outside of edge of the roadway.

- 11. Existing traffic stripe shall be removed from 785 linear feet of concrete bridge deck and replace with double drop thermoplastic striping. Permanent pavement markings (double drop thermoplastic striping, two-way clear high performance raised pavement markers, two-way yellow reflective high performance raised markers and red-clear high performance raised pavement markers) shall be placed as required.
- 12. All existing post mounted standard roadside signs estimated in the attached table shall be replaced. The Contractor shall deliver the removed signs to the Benton County Maintenance Shop located on SR 5 in Ashland. All existing u-channel posts shall be replaced with 2 lb./ft. square posts. Signs on existing pipe posts shall be replaced on the existing post. The sign removal will be absorbed in the cost of the replacement sign. All signs and hardware shall be removed from post prior to delivery. The Contractor shall verify the sign quantity prior to ordering materials. All hardware and footings required for the erection of new signs and post shall be included in other items of work.

| Pay Item | Description                                                  | Unit | Marshall | Benton | Total |
|----------|--------------------------------------------------------------|------|----------|--------|-------|
| 202-В    | Removal of Sign, Including Post and Footing                  | EA   | 49       | 63     | 112   |
| 630-A    | Standard Roadside Signs, Sheet<br>Aluminum, 0.080" Thickness | SF   | 198      | 58     | 256   |
| 630-A    | Standard Roadside Signs, Sheet<br>Aluminum, 0.125" Thickness | SF   | 190      | 295    | 485   |
| 630-A    | Standard Roadside Signs, Sheet Aluminum, 0.1" Thickness      | SF   | 30       | 75     | 105   |
| 630-C    | Square Tube Post, 2.0 lb/ft                                  | LF   | 720      | 735    | 1,455 |
| 630-G    | Type 3 Object Marker, OM-3R or OM-3L                         | EA   | 12       | 14     | 26    |