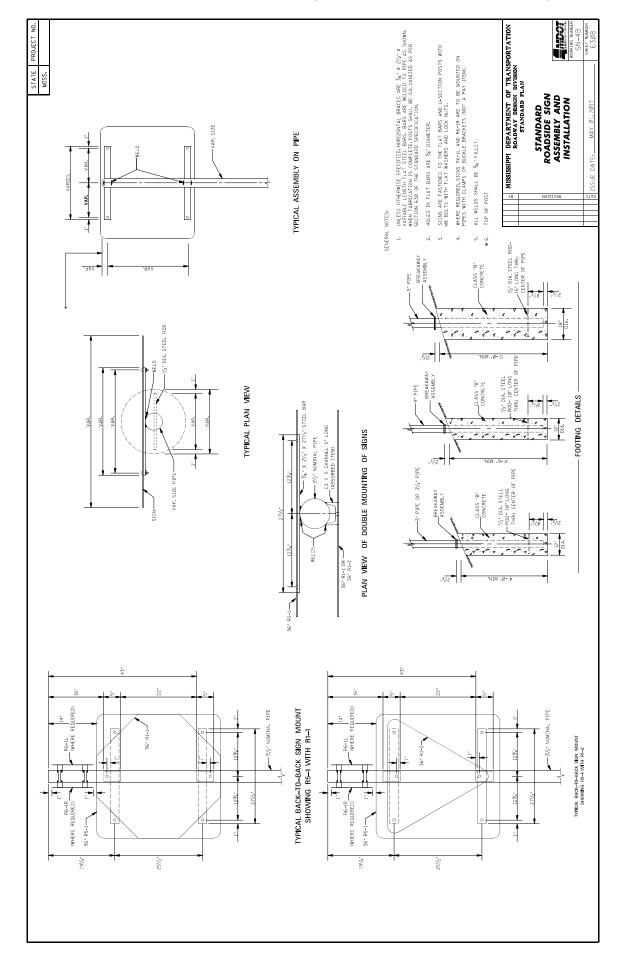

10. Rumble strips for rumble stripe shall be installed on the outside of edge of the roadway.

- 11. Existing traffic stripe shall be removed from 785 linear feet of concrete bridge deck and replace with double drop thermoplastic striping. Permanent pavement markings (double drop thermoplastic striping, two-way clear high performance raised pavement markers, two-way yellow reflective high performance raised markers and red-clear high performance raised pavement markers) shall be placed as required.
- 12. All existing post mounted standard roadside signs estimated in the attached table shall be replaced. The Contractor shall deliver the removed signs to the Benton County Maintenance Shop located on SR 5 in Ashland. All existing u-channel posts shall be replaced with 2 lb./ft. square posts. Signs on existing pipe posts shall be replaced on the existing post. The sign removal will be absorbed in the cost of the replacement sign. All signs and hardware shall be removed from post prior to delivery. The Contractor shall verify the sign quantity prior to ordering materials. All hardware and footings required for the erection of new signs and post shall be included in other items of work.

| Pay Item | Description                                                  | Unit | Marshall | Benton | Total |
|----------|--------------------------------------------------------------|------|----------|--------|-------|
| 202-В    | Removal of Sign, Including Post and Footing                  | EA   | 49       | 63     | 112   |
| 630-A    | Standard Roadside Signs, Sheet<br>Aluminum, 0.080" Thickness | SF   | 198      | 58     | 256   |
| 630-A    | Standard Roadside Signs, Sheet<br>Aluminum, 0.125" Thickness | SF   | 190      | 295    | 485   |
| 630-A    | Standard Roadside Signs, Sheet Aluminum, 0.1" Thickness      | SF   | 30       | 75     | 105   |
| 630-C    | Square Tube Post, 2.0 lb/ft                                  | LF   | 720      | 735    | 1,455 |
| 630-G    | Type 3 Object Marker, OM-3R or OM-3L                         | EA   | 12       | 14     | 26    |