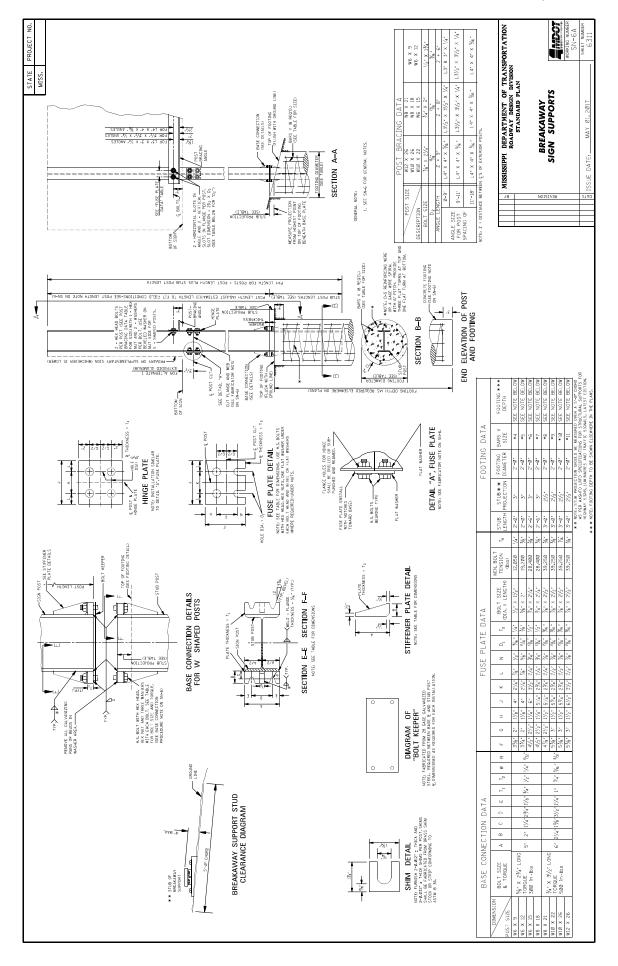

10. Rumble strips for rumble stripe shall be installed on the outside of edge of the roadway.

- 11. Existing traffic stripe shall be removed from 785 linear feet of concrete bridge deck and replace with double drop thermoplastic striping. Permanent pavement markings (double drop thermoplastic striping, two-way clear high performance raised pavement markers, two-way yellow reflective high performance raised markers and red-clear high performance raised pavement markers) shall be placed as required.
- 12. All existing post mounted standard roadside signs estimated in the attached table shall be replaced. The Contractor shall deliver the removed signs to the Benton County Maintenance Shop located on SR 5 in Ashland. All existing u-channel posts shall be replaced with 2 lb./ft. square posts. Signs on existing pipe posts shall be replaced on the existing post. The sign removal will be absorbed in the cost of the replacement sign. All signs and hardware shall be removed from post prior to delivery. The Contractor shall verify the sign quantity prior to ordering materials. All hardware and footings required for the erection of new signs and post shall be included in other items of work.

| Pay Item | Description                                                  | Unit | Marshall | Benton | Total |
|----------|--------------------------------------------------------------|------|----------|--------|-------|
| 202-В    | Removal of Sign, Including Post and Footing                  | EA   | 49       | 63     | 112   |
| 630-A    | Standard Roadside Signs, Sheet<br>Aluminum, 0.080" Thickness | SF   | 198      | 58     | 256   |
| 630-A    | Standard Roadside Signs, Sheet<br>Aluminum, 0.125" Thickness | SF   | 190      | 295    | 485   |
| 630-A    | Standard Roadside Signs, Sheet Aluminum, 0.1" Thickness      | SF   | 30       | 75     | 105   |
| 630-C    | Square Tube Post, 2.0 lb/ft                                  | LF   | 720      | 735    | 1,455 |
| 630-G    | Type 3 Object Marker, OM-3R or OM-3L                         | EA   | 12       | 14     | 26    |