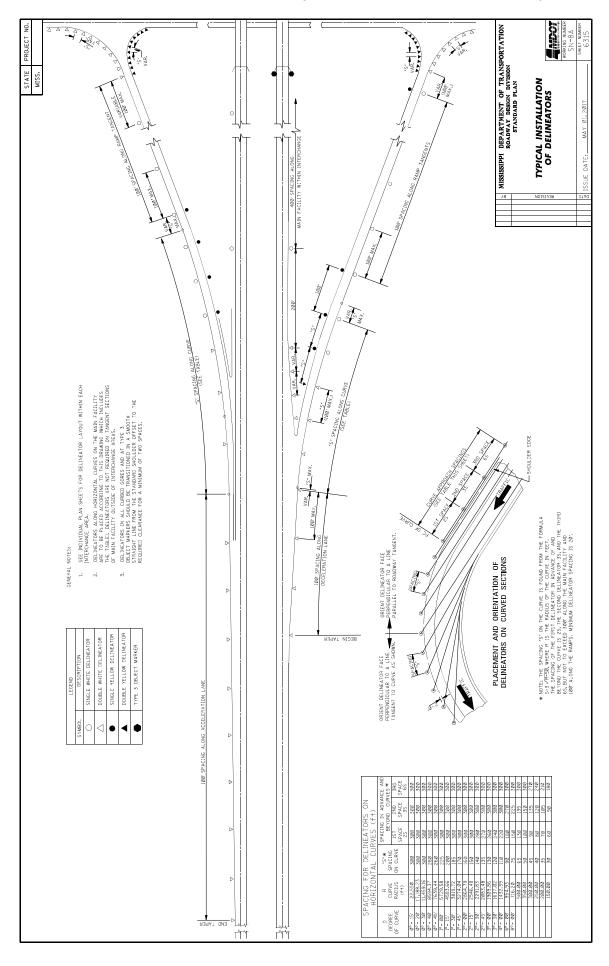

Bidders are advised that cross-slopes for curve super elevations shall be constructed in accordance with information provided by the Department. To assist the Contractor in correctly placing the cross slope transitions, the Department will provide the stationing and percent slope information at the preconstruction conference.

NOTE: The Contractor shall match the length, taper rate, and offset of the existing guardrail. The Contractor will be required to lay out the proposed rail for approval by the Project Engineer prior to installation.