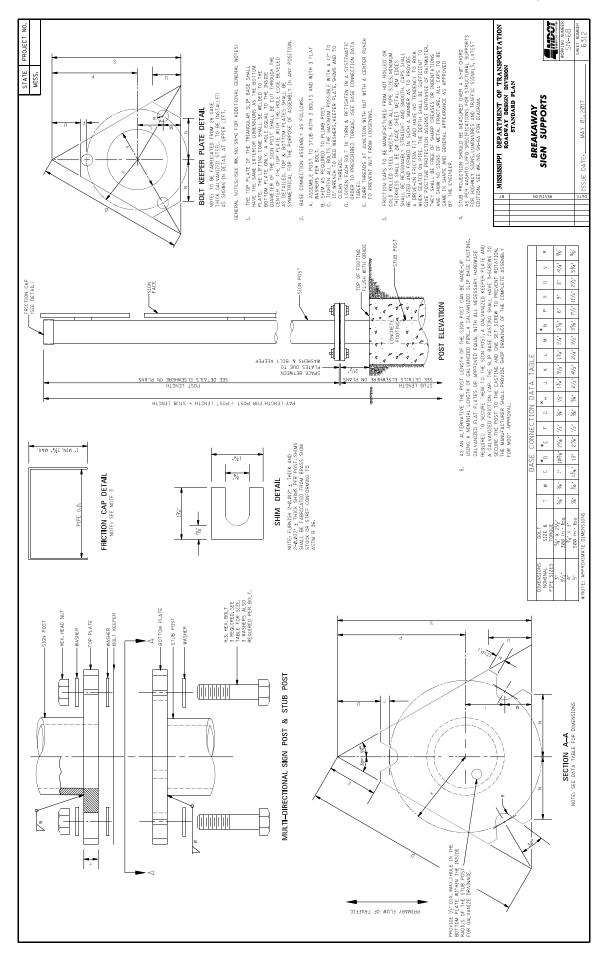

10. Rumble strips for rumble stripe shall be installed on the outside of edge of the roadway.

- 11. Existing traffic stripe shall be removed from 785 linear feet of concrete bridge deck and replace with double drop thermoplastic striping. Permanent pavement markings (double drop thermoplastic striping, two-way clear high performance raised pavement markers, two-way yellow reflective high performance raised markers and red-clear high performance raised pavement markers) shall be placed as required.
- 12. All existing post mounted standard roadside signs estimated in the attached table shall be replaced. The Contractor shall deliver the removed signs to the Benton County Maintenance Shop located on SR 5 in Ashland. All existing u-channel posts shall be replaced with 2 lb./ft. square posts. Signs on existing pipe posts shall be replaced on the existing post. The sign removal will be absorbed in the cost of the replacement sign. All signs and hardware shall be removed from post prior to delivery. The Contractor shall verify the sign quantity prior to ordering materials. All hardware and footings required for the erection of new signs and post shall be included in other items of work.

| Pay Item | Description                                                  | Unit | Marshall | Benton | Total |
|----------|--------------------------------------------------------------|------|----------|--------|-------|
| 202-В    | Removal of Sign, Including Post and Footing                  | EA   | 49       | 63     | 112   |
| 630-A    | Standard Roadside Signs, Sheet<br>Aluminum, 0.080" Thickness | SF   | 198      | 58     | 256   |
| 630-A    | Standard Roadside Signs, Sheet<br>Aluminum, 0.125" Thickness | SF   | 190      | 295    | 485   |
| 630-A    | Standard Roadside Signs, Sheet Aluminum, 0.1" Thickness      | SF   | 30       | 75     | 105   |
| 630-C    | Square Tube Post, 2.0 lb/ft                                  | LF   | 720      | 735    | 1,455 |
| 630-G    | Type 3 Object Marker, OM-3R or OM-3L                         | EA   | 12       | 14     | 26    |