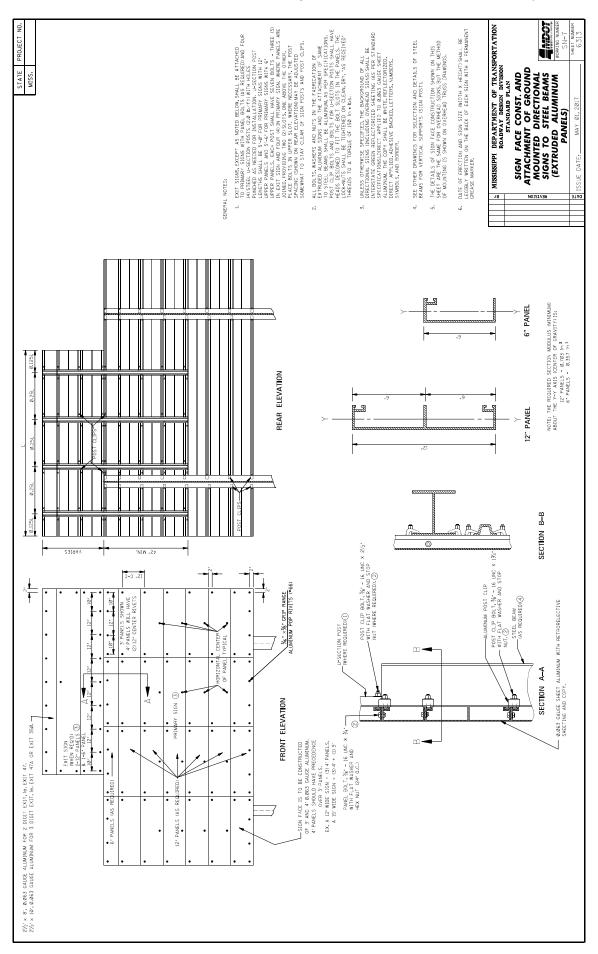

10. Rumble strips for rumble stripe shall be installed on the outside of edge of the roadway.

- 11. Existing traffic stripe shall be removed from 785 linear feet of concrete bridge deck and replace with double drop thermoplastic striping. Permanent pavement markings (double drop thermoplastic striping, two-way clear high performance raised pavement markers, two-way yellow reflective high performance raised markers and red-clear high performance raised pavement markers) shall be placed as required.
- 12. All existing post mounted standard roadside signs estimated in the attached table shall be replaced. The Contractor shall deliver the removed signs to the Benton County Maintenance Shop located on SR 5 in Ashland. All existing u-channel posts shall be replaced with 2 lb./ft. square posts. Signs on existing pipe posts shall be replaced on the existing post. The sign removal will be absorbed in the cost of the replacement sign. All signs and hardware shall be removed from post prior to delivery. The Contractor shall verify the sign quantity prior to ordering materials. All hardware and footings required for the erection of new signs and post shall be included in other items of work.

| Pay Item | Description                                                  | Unit | Marshall | Benton | Total |
|----------|--------------------------------------------------------------|------|----------|--------|-------|
| 202-В    | Removal of Sign, Including Post and Footing                  | EA   | 49       | 63     | 112   |
| 630-A    | Standard Roadside Signs, Sheet<br>Aluminum, 0.080" Thickness | SF   | 198      | 58     | 256   |
| 630-A    | Standard Roadside Signs, Sheet<br>Aluminum, 0.125" Thickness | SF   | 190      | 295    | 485   |
| 630-A    | Standard Roadside Signs, Sheet Aluminum, 0.1" Thickness      | SF   | 30       | 75     | 105   |
| 630-C    | Square Tube Post, 2.0 lb/ft                                  | LF   | 720      | 735    | 1,455 |
| 630-G    | Type 3 Object Marker, OM-3R or OM-3L                         | EA   | 12       | 14     | 26    |