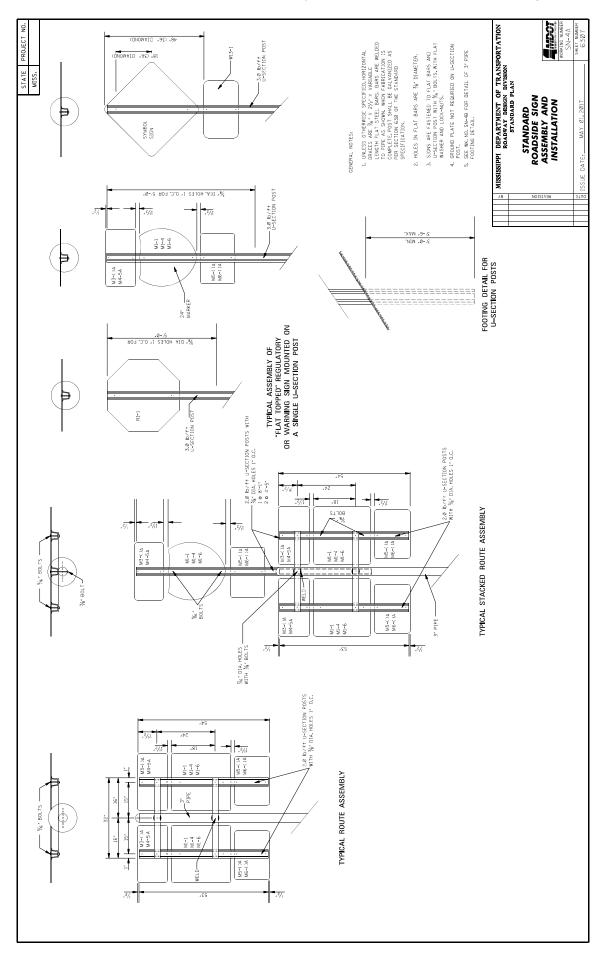

10. Rumble strips for rumble stripe shall be installed on the outside of edge of the roadway.

- 11. Existing traffic stripe shall be removed from 785 linear feet of concrete bridge deck and replace with double drop thermoplastic striping. Permanent pavement markings (double drop thermoplastic striping, two-way clear high performance raised pavement markers, two-way yellow reflective high performance raised markers and red-clear high performance raised pavement markers) shall be placed as required.
- 12. All existing post mounted standard roadside signs estimated in the attached table shall be replaced. The Contractor shall deliver the removed signs to the Benton County Maintenance Shop located on SR 5 in Ashland. All existing u-channel posts shall be replaced with 2 lb./ft. square posts. Signs on existing pipe posts shall be replaced on the existing post. The sign removal will be absorbed in the cost of the replacement sign. All signs and hardware shall be removed from post prior to delivery. The Contractor shall verify the sign quantity prior to ordering materials. All hardware and footings required for the erection of new signs and post shall be included in other items of work.

| Pay Item | Description                                                  | Unit | Marshall | Benton | Total |
|----------|--------------------------------------------------------------|------|----------|--------|-------|
| 202-В    | Removal of Sign, Including Post and Footing                  | EA   | 49       | 63     | 112   |
| 630-A    | Standard Roadside Signs, Sheet<br>Aluminum, 0.080" Thickness | SF   | 198      | 58     | 256   |
| 630-A    | Standard Roadside Signs, Sheet<br>Aluminum, 0.125" Thickness | SF   | 190      | 295    | 485   |
| 630-A    | Standard Roadside Signs, Sheet Aluminum, 0.1" Thickness      | SF   | 30       | 75     | 105   |
| 630-C    | Square Tube Post, 2.0 lb/ft                                  | LF   | 720      | 735    | 1,455 |
| 630-G    | Type 3 Object Marker, OM-3R or OM-3L                         | EA   | 12       | 14     | 26    |