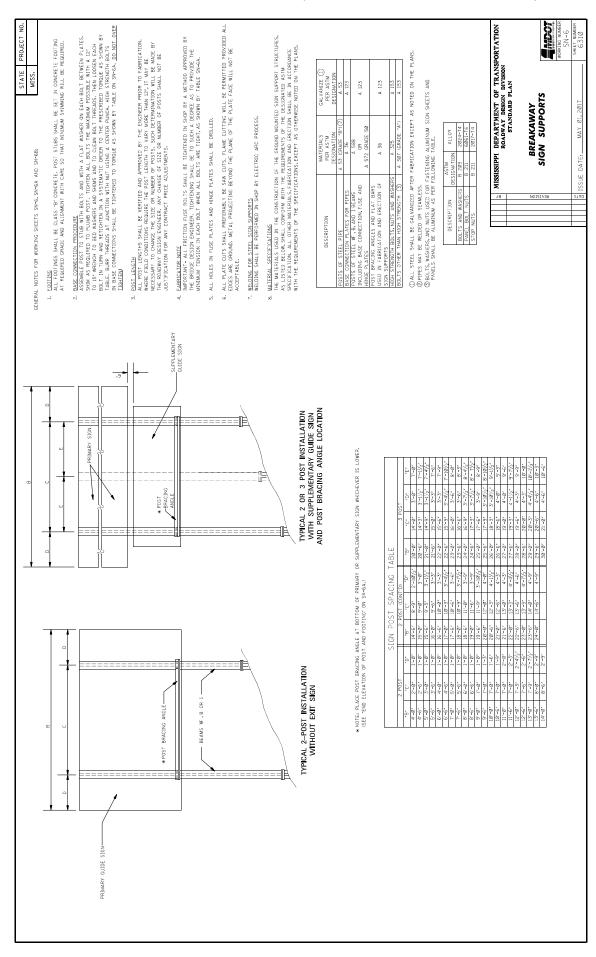

10. Rumble strips for rumble stripe shall be installed on the outside of edge of the roadway.

- 11. Existing traffic stripe shall be removed from 785 linear feet of concrete bridge deck and replace with double drop thermoplastic striping. Permanent pavement markings (double drop thermoplastic striping, two-way clear high performance raised pavement markers, two-way yellow reflective high performance raised markers and red-clear high performance raised pavement markers) shall be placed as required.
- 12. All existing post mounted standard roadside signs estimated in the attached table shall be replaced. The Contractor shall deliver the removed signs to the Benton County Maintenance Shop located on SR 5 in Ashland. All existing u-channel posts shall be replaced with 2 lb./ft. square posts. Signs on existing pipe posts shall be replaced on the existing post. The sign removal will be absorbed in the cost of the replacement sign. All signs and hardware shall be removed from post prior to delivery. The Contractor shall verify the sign quantity prior to ordering materials. All hardware and footings required for the erection of new signs and post shall be included in other items of work.