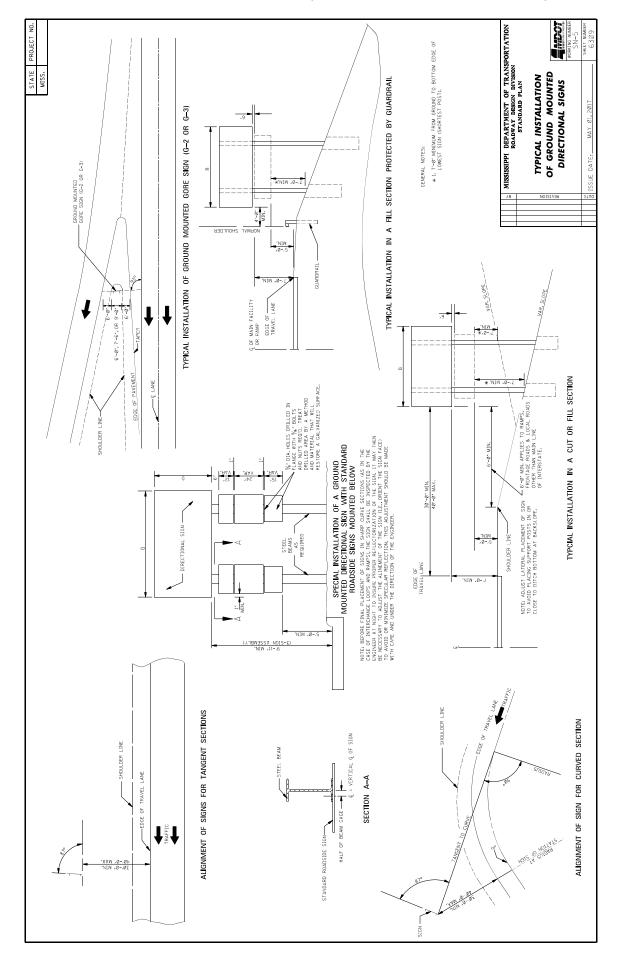

10. Rumble strips for rumble stripe shall be installed on the outside of edge of the roadway.

- 11. Existing traffic stripe shall be removed from 785 linear feet of concrete bridge deck and replace with double drop thermoplastic striping. Permanent pavement markings (double drop thermoplastic striping, two-way clear high performance raised pavement markers, two-way yellow reflective high performance raised markers and red-clear high performance raised pavement markers) shall be placed as required.
- 12. All existing post mounted standard roadside signs estimated in the attached table shall be replaced. The Contractor shall deliver the removed signs to the Benton County Maintenance Shop located on SR 5 in Ashland. All existing u-channel posts shall be replaced with 2 lb./ft. square posts. Signs on existing pipe posts shall be replaced on the existing post. The sign removal will be absorbed in the cost of the replacement sign. All signs and hardware shall be removed from post prior to delivery. The Contractor shall verify the sign quantity prior to ordering materials. All hardware and footings required for the erection of new signs and post shall be included in other items of work.