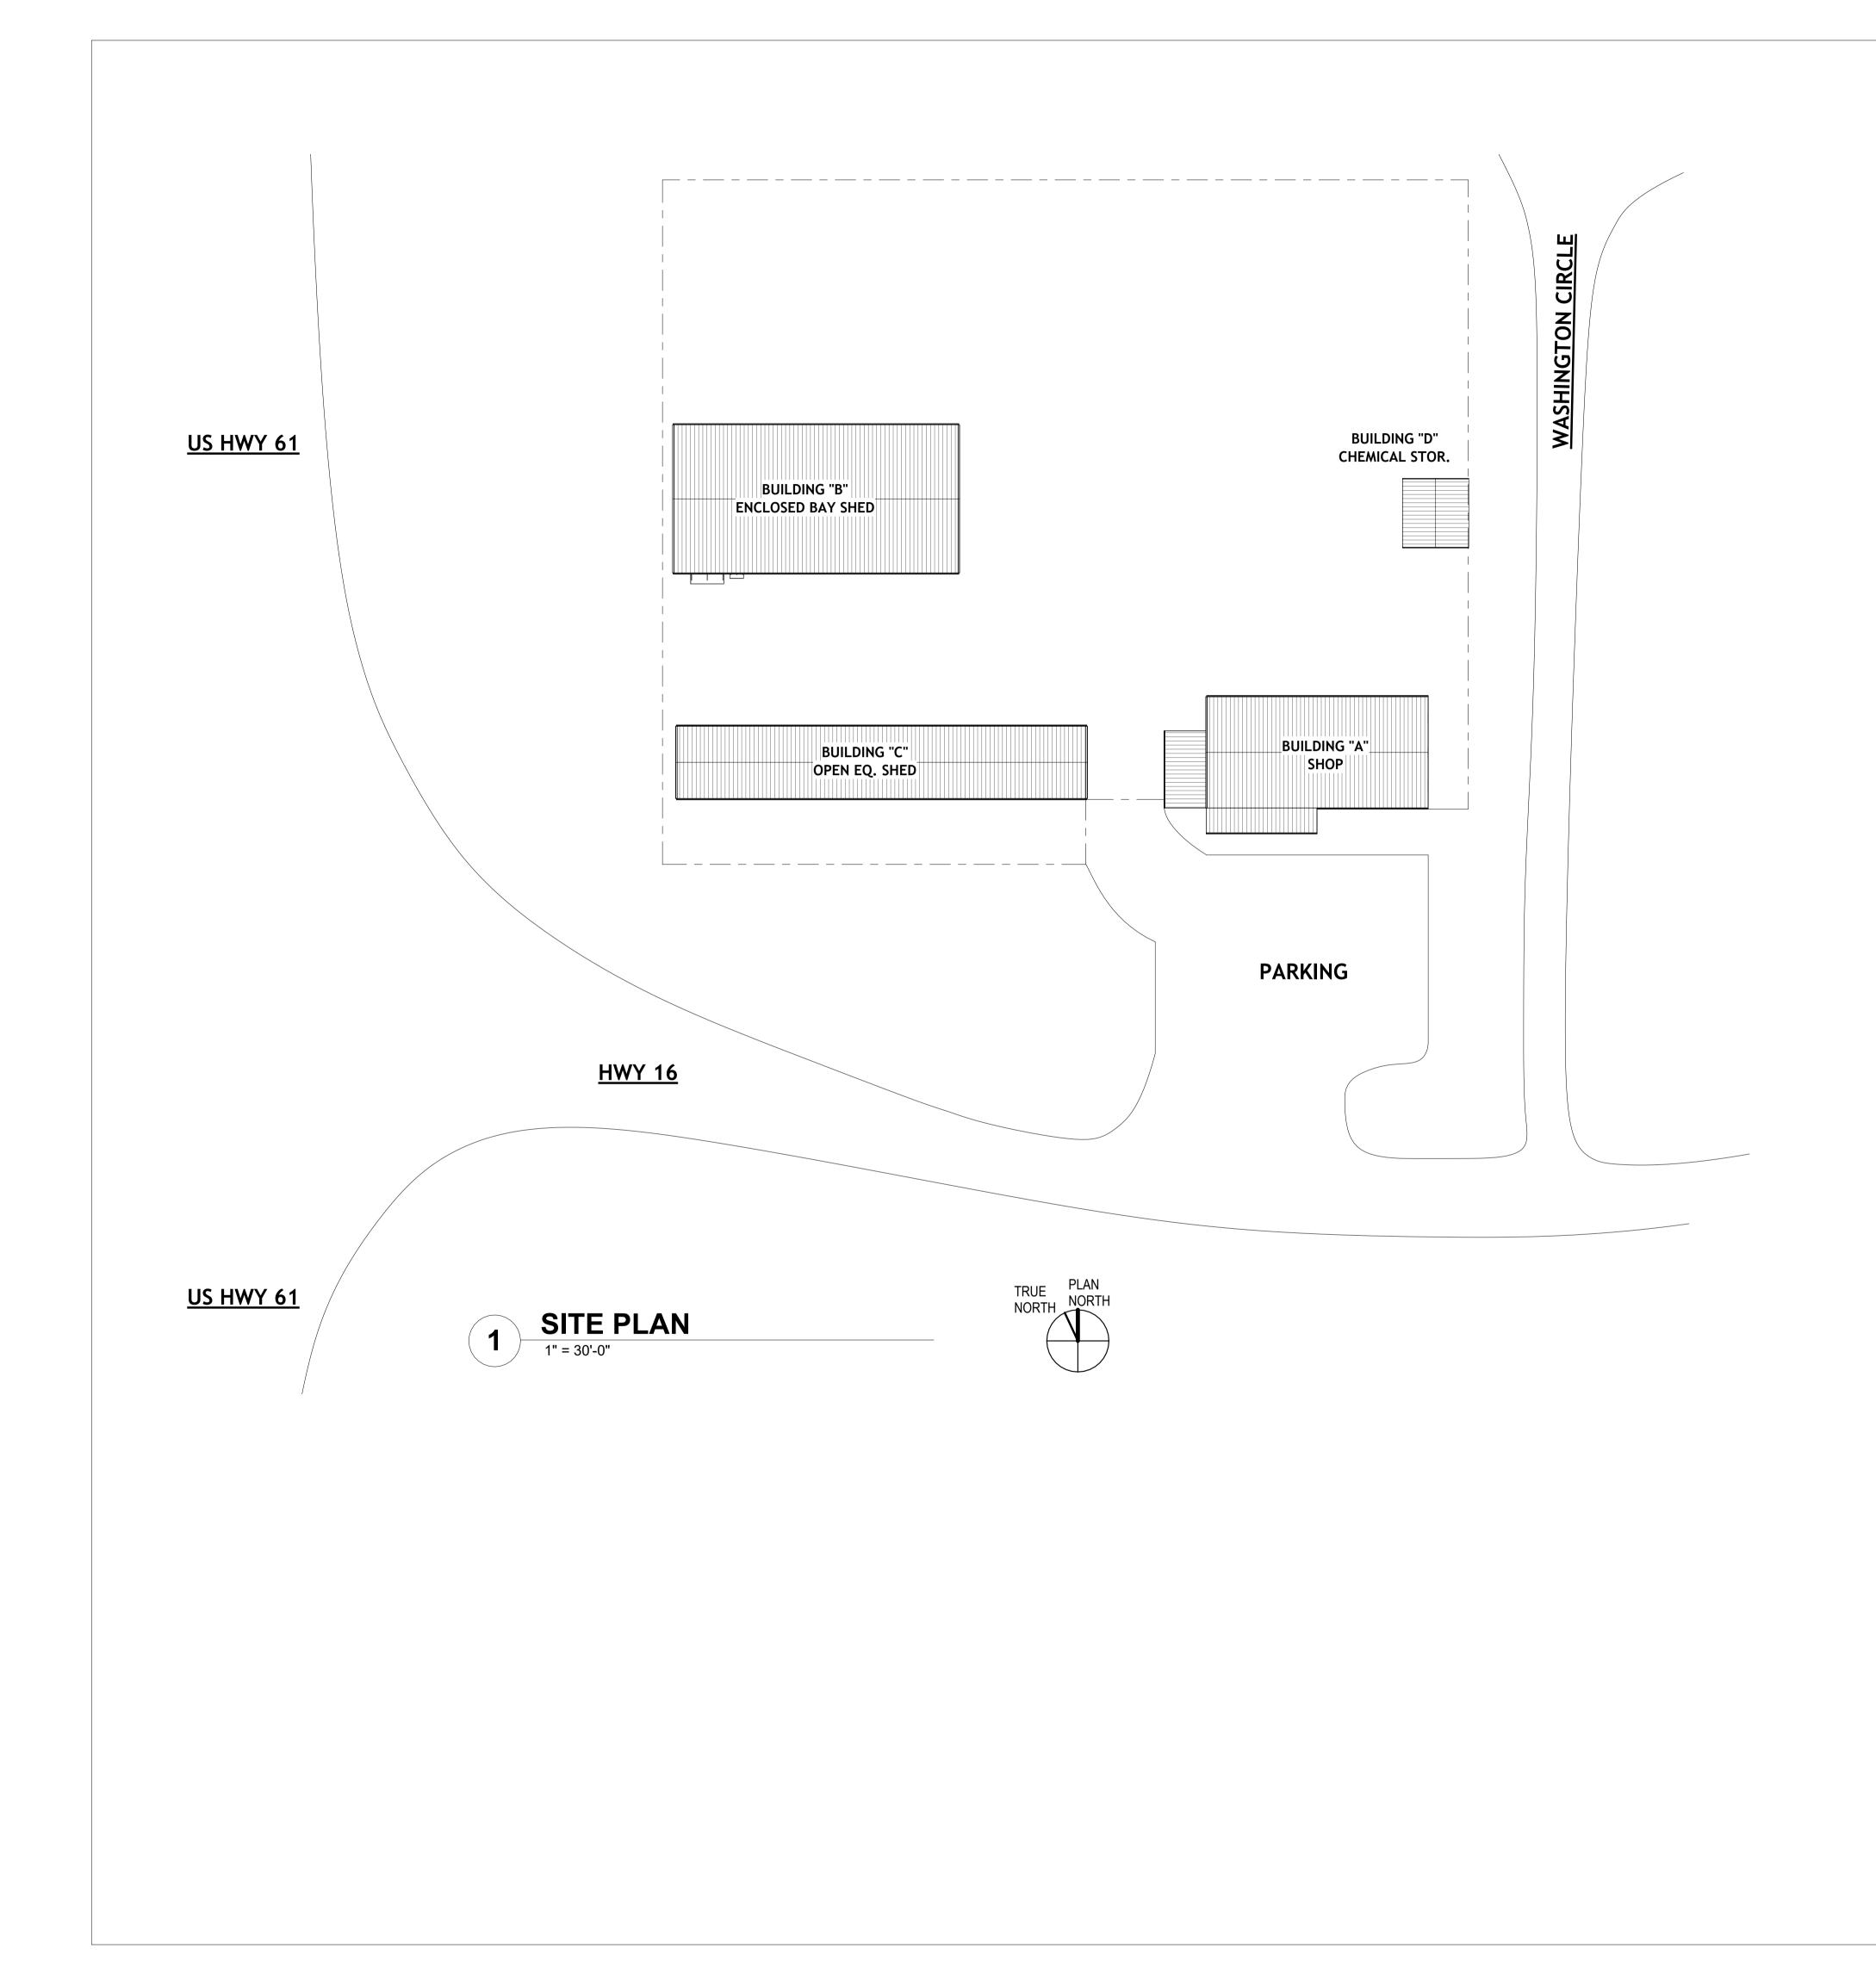

ARCHITECTURAL

P S & E DATE: **3-1-2024** APPROVED:

DEPUTY EXECUTIVE DIRECTOR / CHIEF ENGINEER

EXECUTIVE DIRECTOR

| INDEX OF DRAWINGS |              |                                 |  |  |
|-------------------|--------------|---------------------------------|--|--|
| Working<br>No.    | Sheet<br>no. | Sheet Name                      |  |  |
|                   |              |                                 |  |  |
| -                 | 1            | TITLE SHEET                     |  |  |
| A100              | 2            | INDEX OF DRAWINGS AND SITE PLAN |  |  |
| A101              | 3            | BUILDING "A" SHOP               |  |  |
| A102              | 4            | BUILDING "B" ENCLOSED BAY SHED  |  |  |
| A103              | 5            | BUILDING "C" OPEN EQ. SHED      |  |  |
| A104              | 6            | BUILDING "D" CHEMICAL STORAGE   |  |  |

INDEX OF DRAWINGS AND SITE PLAN

SHEET NO.