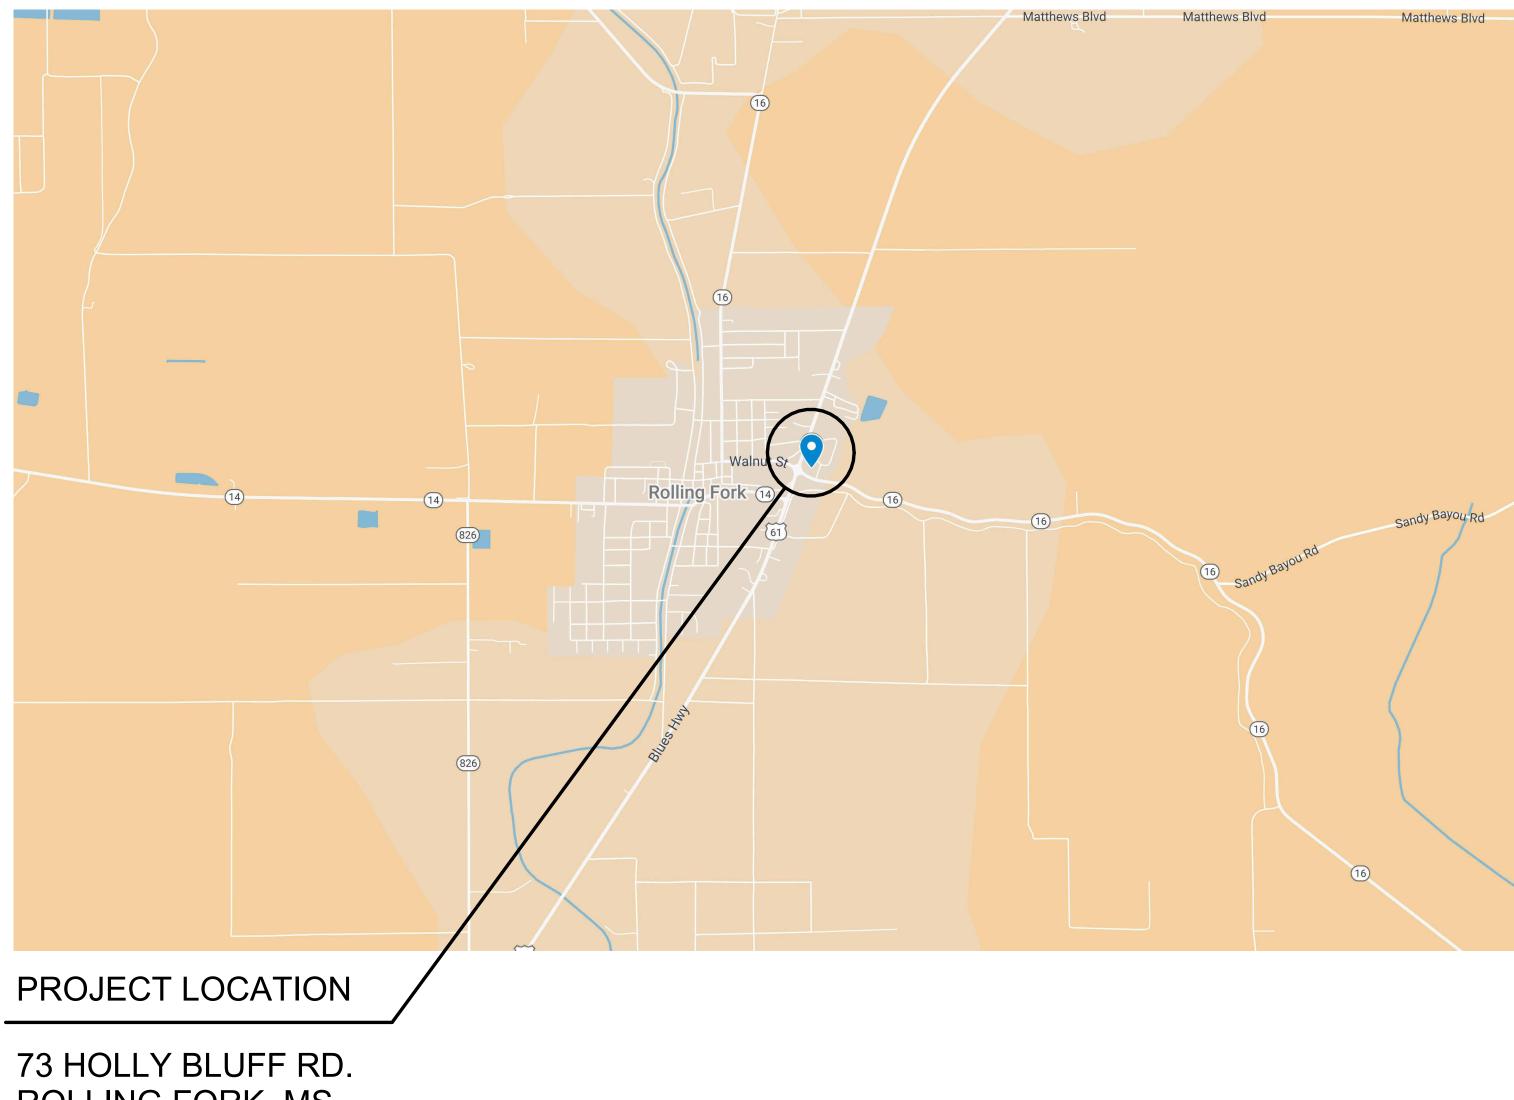

| FMS CON.                   | 503758-301000<br>503758-302000<br>503758-303000<br>503758-304000             |
|----------------------------|------------------------------------------------------------------------------|
| PROJECT NO.                | BWO-3067-63(004)<br>BWO-3125-63(002)<br>BWO-3160-63(002)<br>BWO-3045-63(002) |
| COUNTY                     | SHARKEY                                                                      |
| SHARKEY COUNTY MAINTENANCE | 73 HOLLY BLUFF RD.<br>ROLLING FORK, MS                                       |