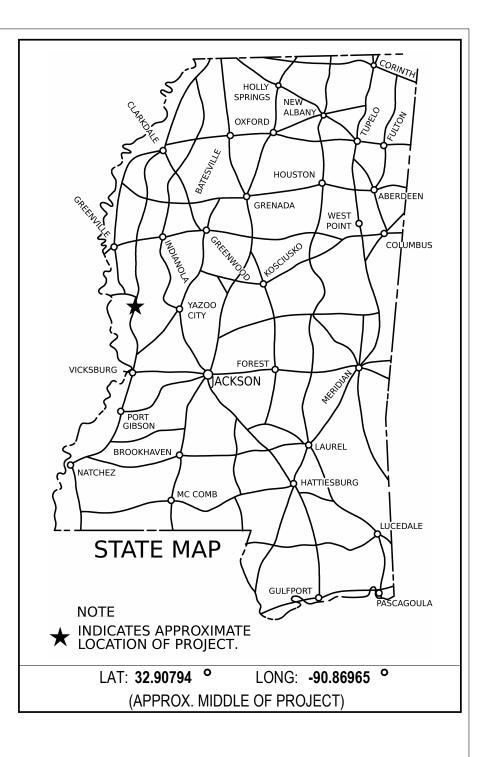

| FMS CON.                   | 503758-301000<br>503758-302000<br>503758-303000<br>503758-304000             |
|----------------------------|------------------------------------------------------------------------------|
| PROJECT NO.                | BWO-3067-63(004)<br>BWO-3125-63(002)<br>BWO-3160-63(002)<br>BWO-3045-63(002) |
| COUNTY                     | SHARKEY                                                                      |
| SHARKEY COUNTY MAINTENANCE | 73 HOLLY BLUFF RD.<br>ROLLING FORK, MS                                       |