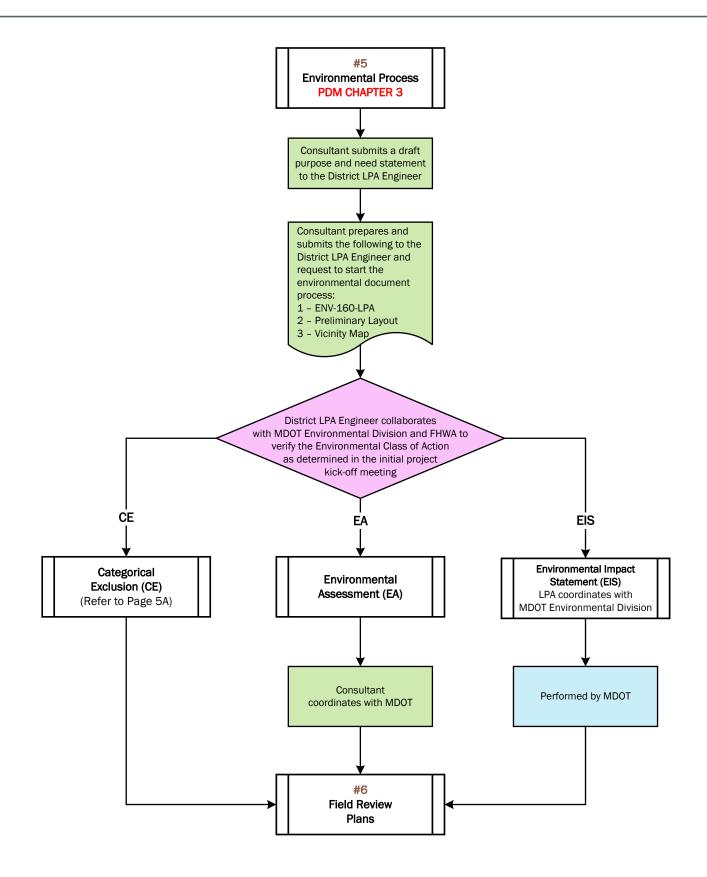

| <u>COLOR LEGEND</u> |
|---------------------|
| MDOT DIVISION       |
| MDOT DISTRICT       |
| LPA                 |
| CONSULTANT          |
| CONTRACTOR          |







## <u>#3 – Consultant Selection and Contract Approval for Preliminary Engineering</u>





| COLOR LEGEND  |
|---------------|
| MDOT DIVISION |
| MDOT DISTRICT |
| LPA           |
| CONSULTANT    |
| CONTRACTOR    |





| COLOR LEGEND  |
|---------------|
| MDOT DIVISION |
| MDOT DISTRICT |
| LPA           |
| CONSULTANT    |
| CONTRACTOR    |







## <u>#7 - Right-of-Way</u>













**#9 – Consultant Selection and Contract Approval for CEI** 







| COLOR LEGEND  |
|---------------|
| MDOT DIVISION |
| MDOT DISTRICT |
| LPA           |
| CONSULTANT    |
| CONTRACTOR    |





Page 12



| COLOR LEGEND  |
|---------------|
| MDOT DIVISION |
| MDOT DISTRICT |
| LPA           |
| CONSULTANT    |
| CONTRACTOR    |

## #12B - Construction Engineering & Inspection (CEI)