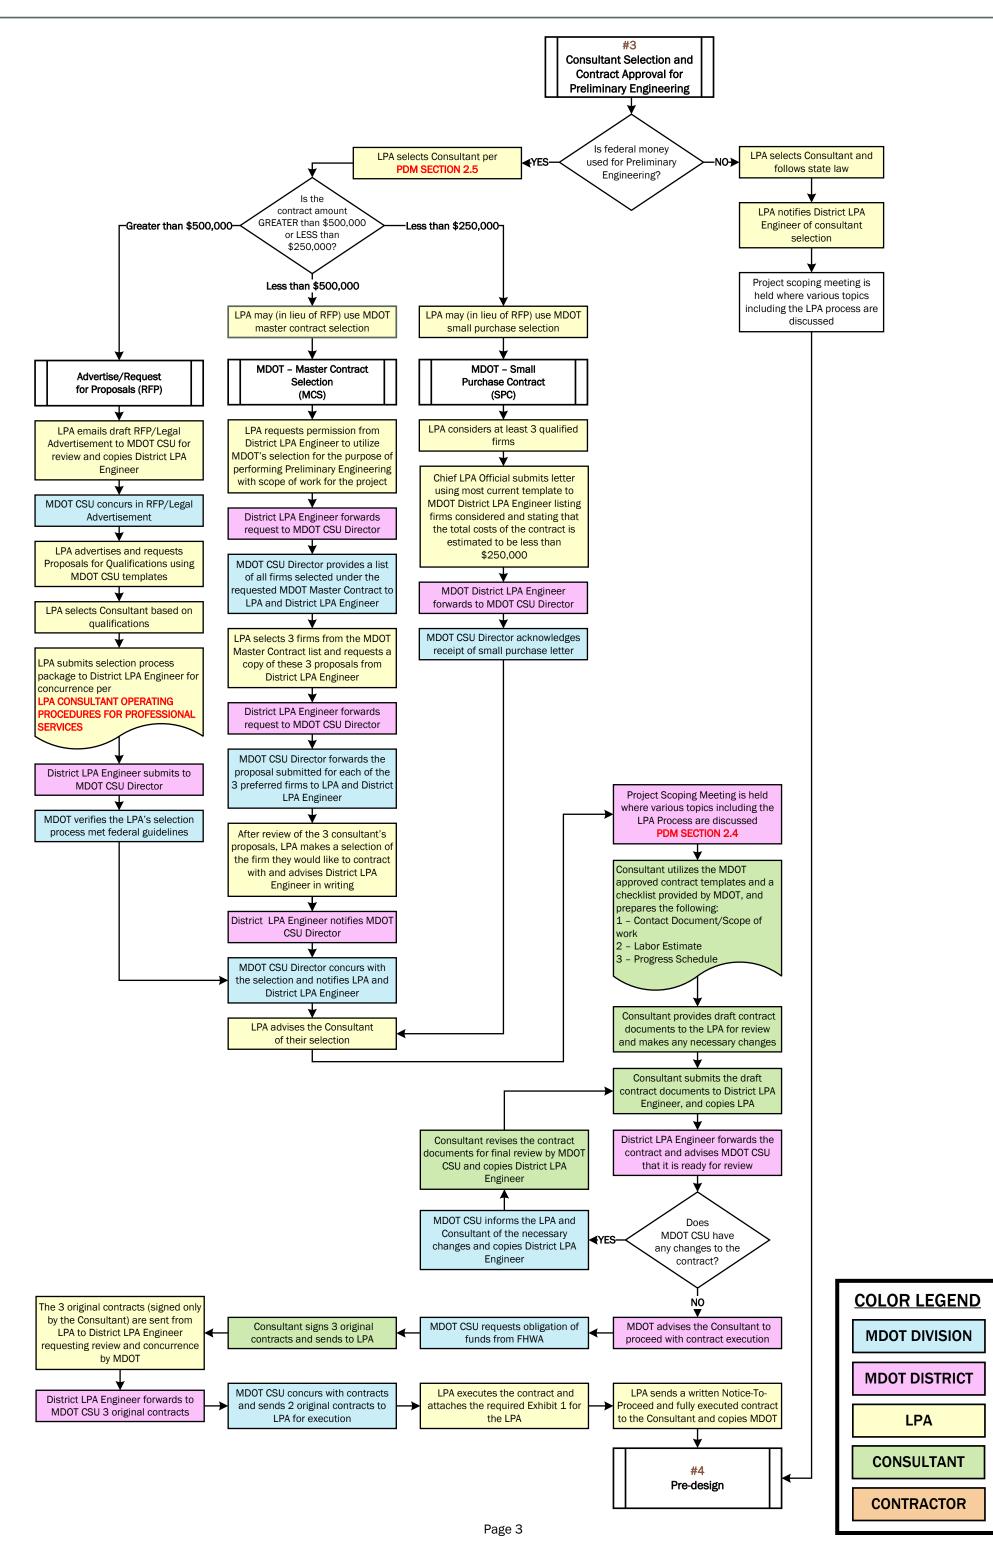

## <u>#3 – Consultant Selection and Contract Approval for Preliminary Engineering</u>

| COLOR LEGEND  |
|---------------|
| MDOT DIVISION |
| MDOT DISTRICT |
| LPA           |
| CONSULTANT    |
| CONTRACTOR    |