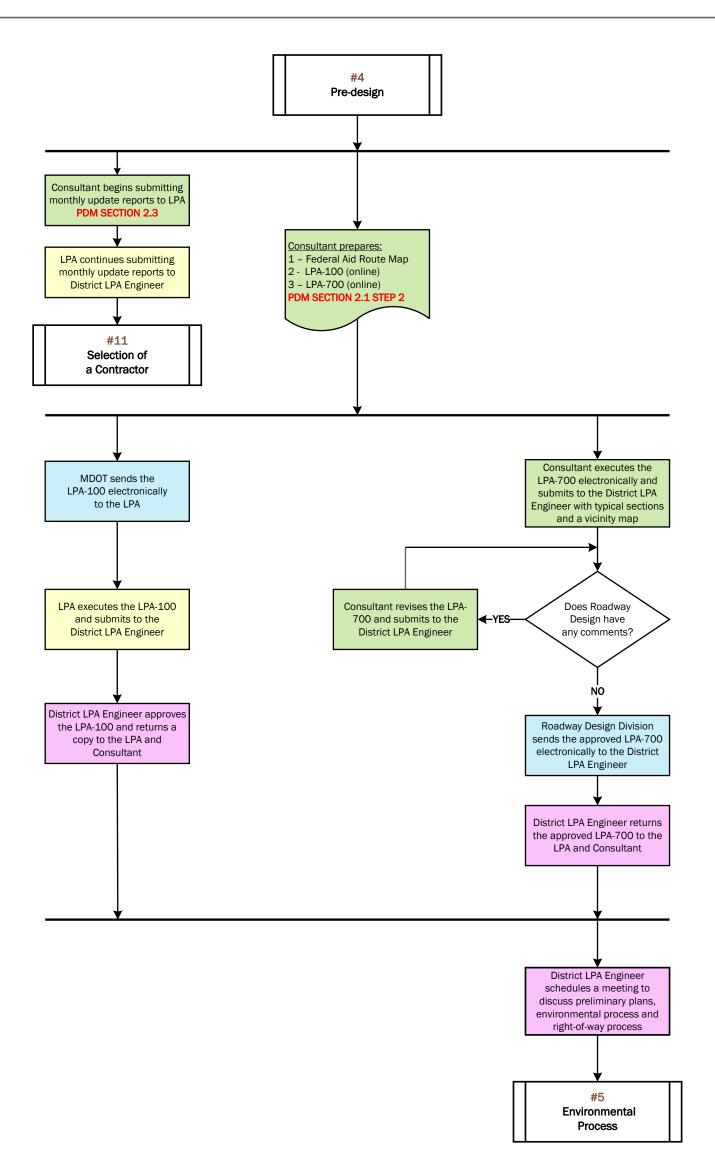

| <u>COLOR LEGEND</u> |
|---------------------|
| MDOT DIVISION       |
| MDOT DISTRICT       |
| LPA                 |
| CONSULTANT          |
| CONTRACTOR          |







## <u>#3 – Consultant Selection and Contract Approval for Preliminary Engineering</u>





| COLOR LEGEND  |
|---------------|
| MDOT DIVISION |
| MDOT DISTRICT |
| LPA           |
| CONSULTANT    |
| CONTRACTOR    |





| COLOR LEGEND  |
|---------------|
| MDOT DIVISION |
| MDOT DISTRICT |
| LPA           |
| CONSULTANT    |
| CONTRACTOR    |







## <u>#7 - Right-of-Way</u>













**#9 – Consultant Selection and Contract Approval for CEI** 







| COLOR LEGEND  |
|---------------|
| MDOT DIVISION |
| MDOT DISTRICT |
| LPA           |
| CONSULTANT    |
| CONTRACTOR    |





Page 12



| COLOR LEGEND  |
|---------------|
| MDOT DIVISION |
| MDOT DISTRICT |
| LPA           |
| CONSULTANT    |
| CONTRACTOR    |

## #12B - Construction Engineering & Inspection (CEI)