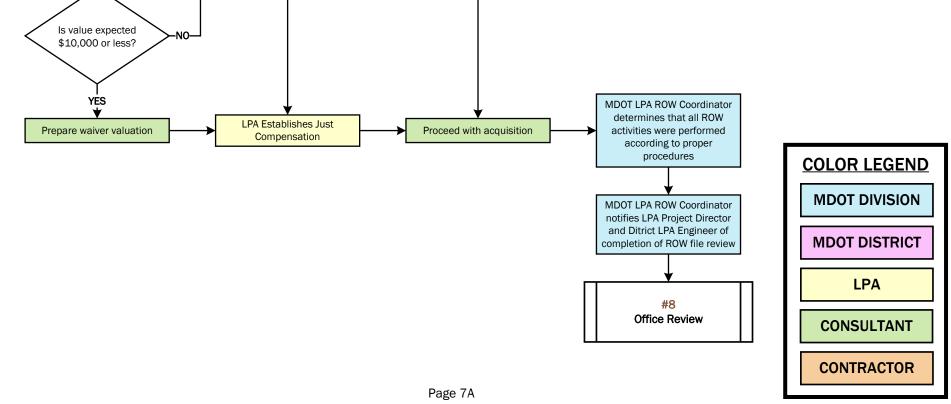

## <u>#7 - Right-of-Way</u>

**#9 – Consultant Selection and Contract Approval for CEI** 

| COLOR LEGEND  |
|---------------|
| MDOT DIVISION |
| MDOT DISTRICT |
| LPA           |
| CONSULTANT    |
| CONTRACTOR    |