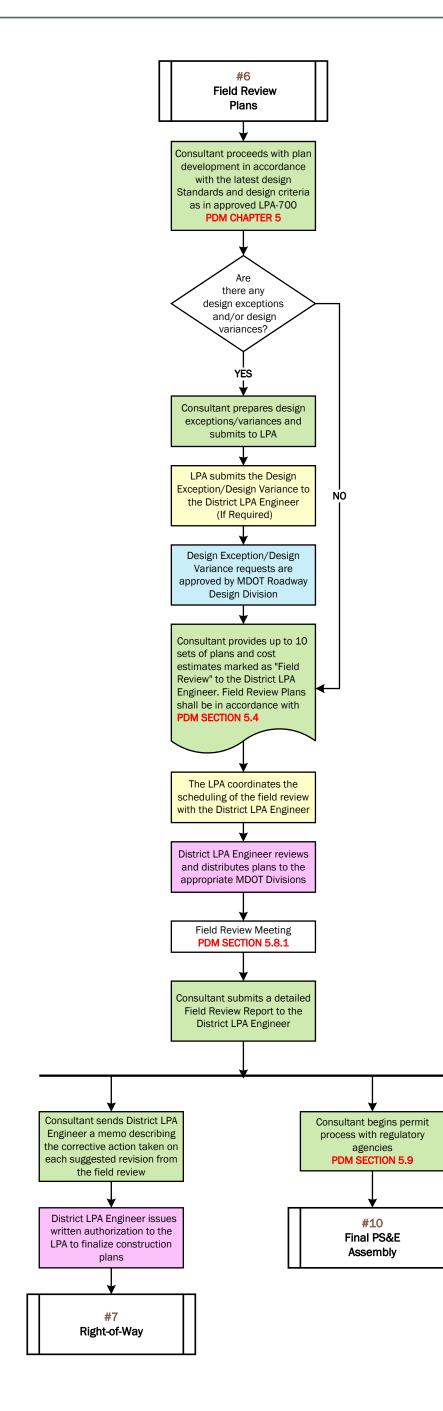

## <u>#7 - Right-of-Way</u>

**#9 – Consultant Selection and Contract Approval for CEI** 

| COLOR LEGEND  |
|---------------|
| MDOT DIVISION |
| MDOT DISTRICT |
| LPA           |
| CONSULTANT    |
| CONTRACTOR    |