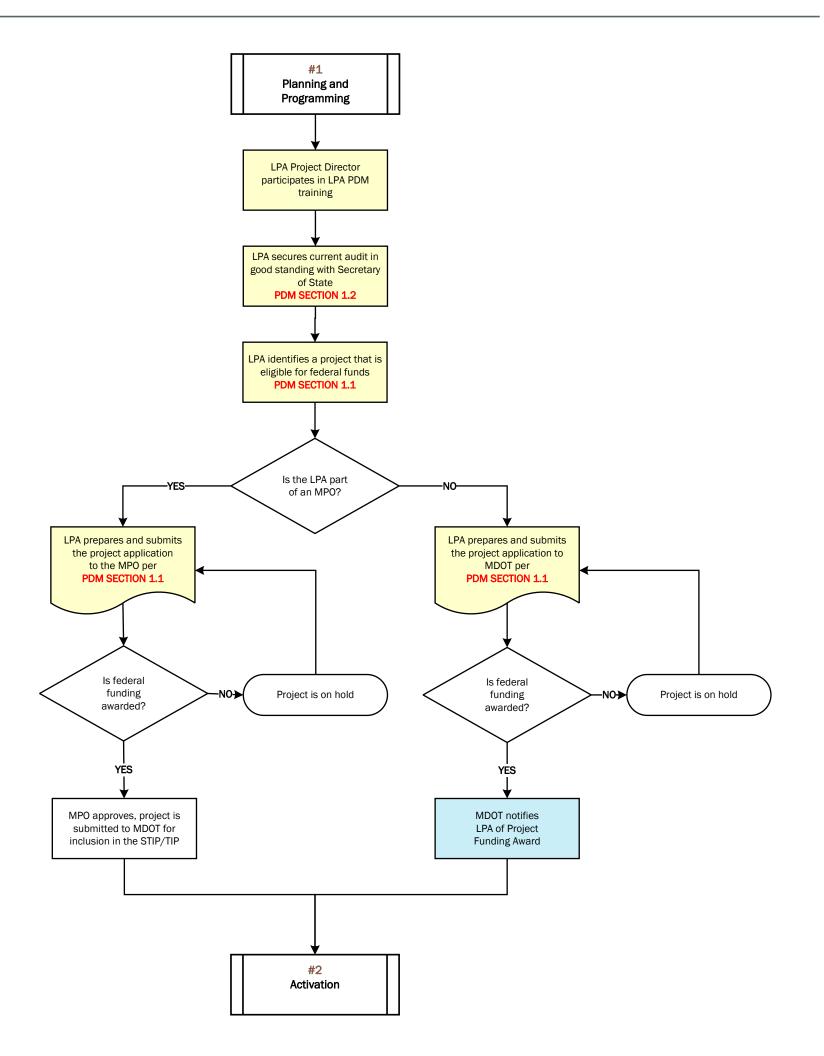

| <u>COLOR LEGEND</u> |
|---------------------|
| MDOT DIVISION       |
| MDOT DISTRICT       |
| LPA                 |
| CONSULTANT          |
| CONTRACTOR          |







## <u>#3 – Consultant Selection and Contract Approval for Preliminary Engineering</u>





| COLOR LEGEND  |
|---------------|
| MDOT DIVISION |
| MDOT DISTRICT |
| LPA           |
| CONSULTANT    |
| CONTRACTOR    |





| COLOR LEGEND  |
|---------------|
| MDOT DIVISION |
| MDOT DISTRICT |
| LPA           |
| CONSULTANT    |
| CONTRACTOR    |







## <u>#7 - Right-of-Way</u>













**#9 – Consultant Selection and Contract Approval for CEI** 







| COLOR LEGEND  |
|---------------|
| MDOT DIVISION |
| MDOT DISTRICT |
| LPA           |
| CONSULTANT    |
| CONTRACTOR    |





Page 12



| COLOR LEGEND  |