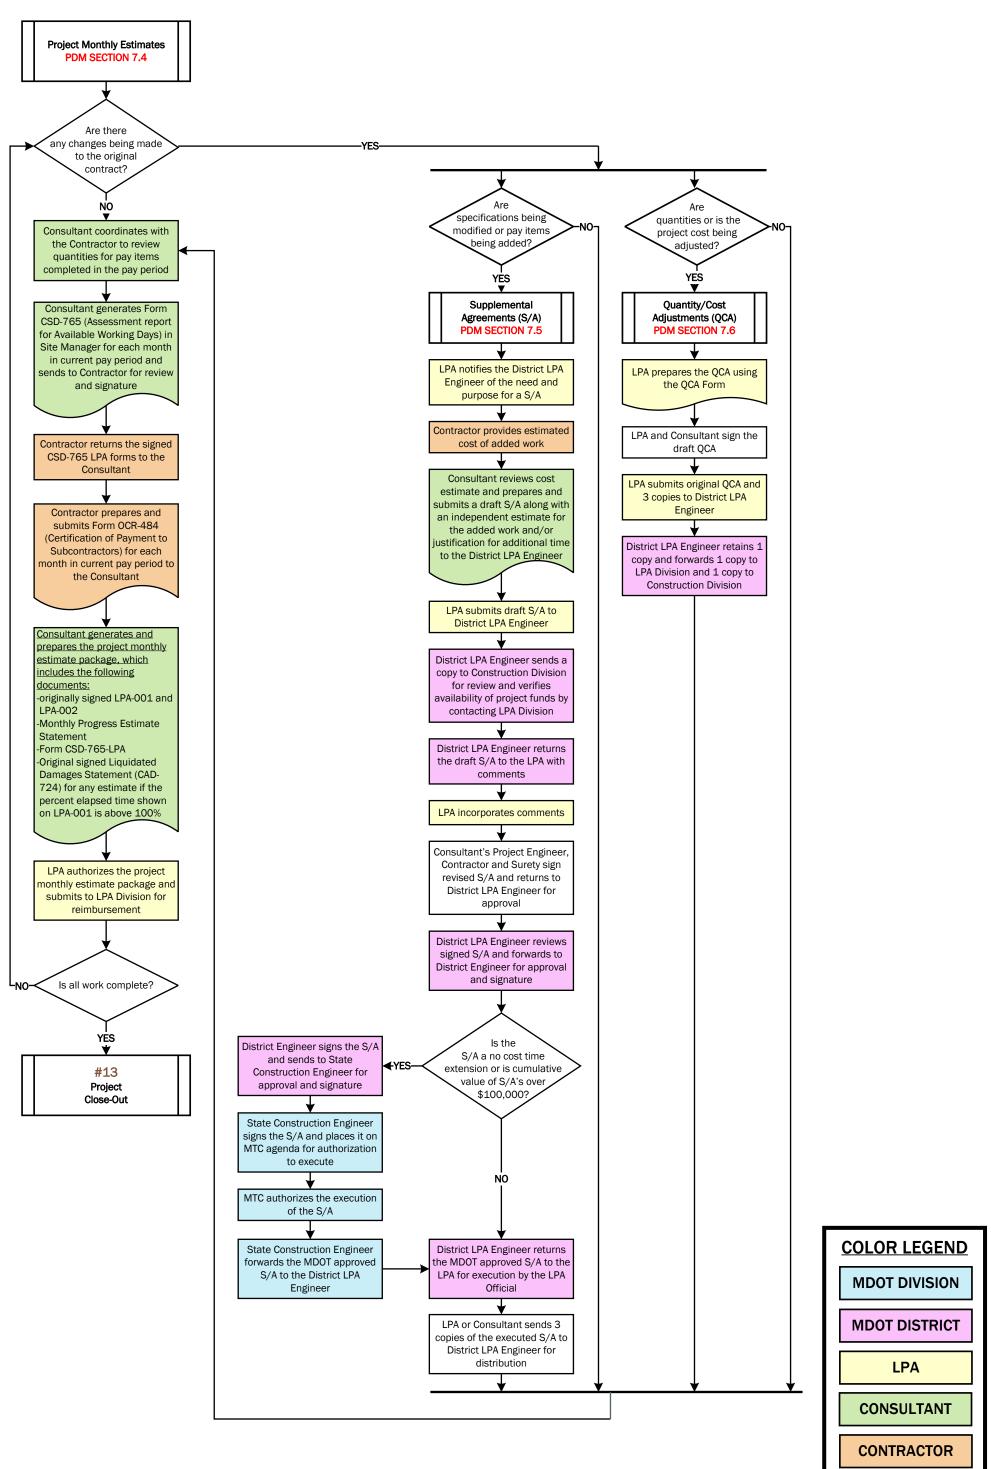

|







## <u>#3 – Consultant Selection and Contract Approval for Preliminary Engineering</u>





| COLOR LEGEND  |
|---------------|
| MDOT DIVISION |
| MDOT DISTRICT |
| LPA           |
| CONSULTANT    |
| CONTRACTOR    |





| COLOR LEGEND  |
|---------------|
| MDOT DIVISION |
| MDOT DISTRICT |
| LPA           |
| CONSULTANT    |
| CONTRACTOR    |







## <u>#7 - Right-of-Way</u>













**#9 – Consultant Selection and Contract Approval for CEI** 







| COLOR LEGEND  |
|---------------|
| MDOT DIVISION |
| MDOT DISTRICT |
| LPA           |
| CONSULTANT    |
| CONTRACTOR    |





Page 12



| COLOR LEGEND  |
|---------------|
| MDOT DIVISION |
| MDOT DISTRICT |
| LPA           |
| CONSULTANT    |
| CONTRACTOR    |

## #12B - Construction Engineering & Inspection (CEI)