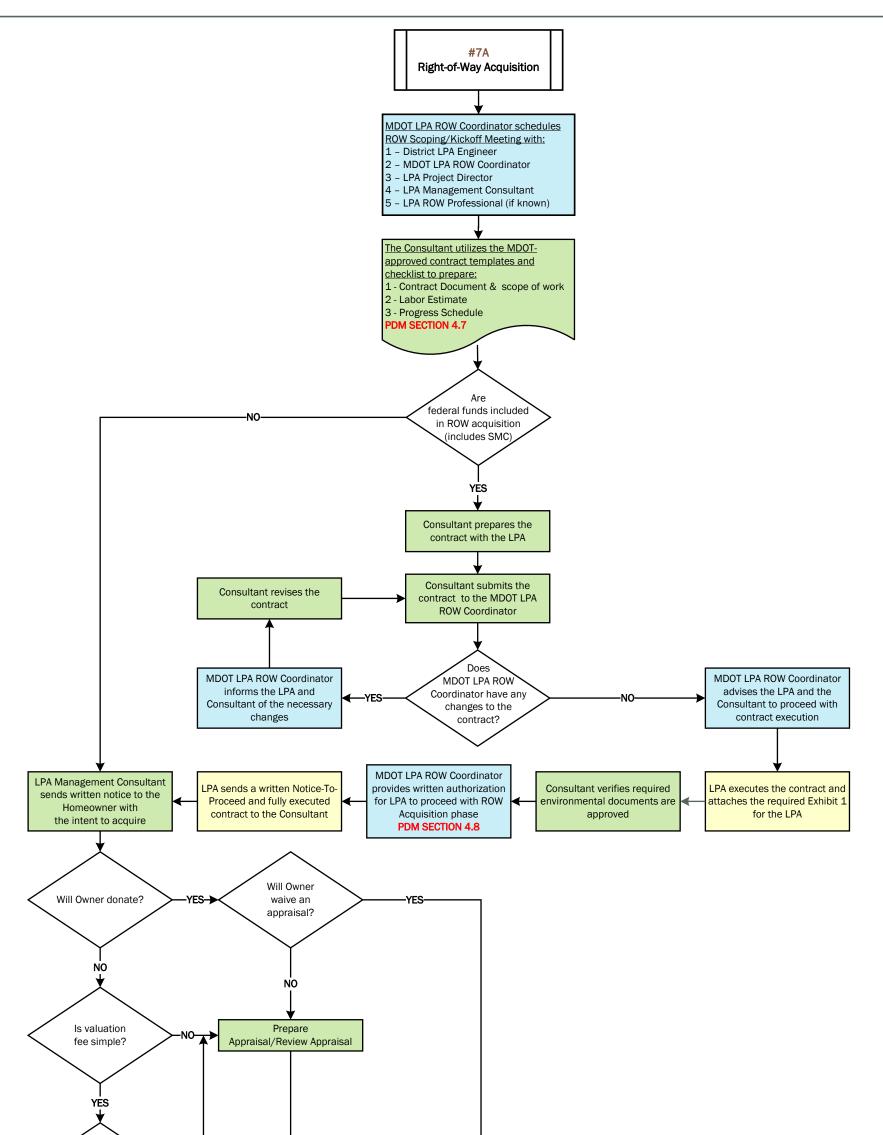

## <u>#7 - Right-of-Way</u>

**#9 – Consultant Selection and Contract Approval for CEI** 

| COLOR LEGEND  |
|---------------|
| MDOT DIVISION |
| MDOT DISTRICT |
| LPA           |
| CONSULTANT    |
| CONTRACTOR    |