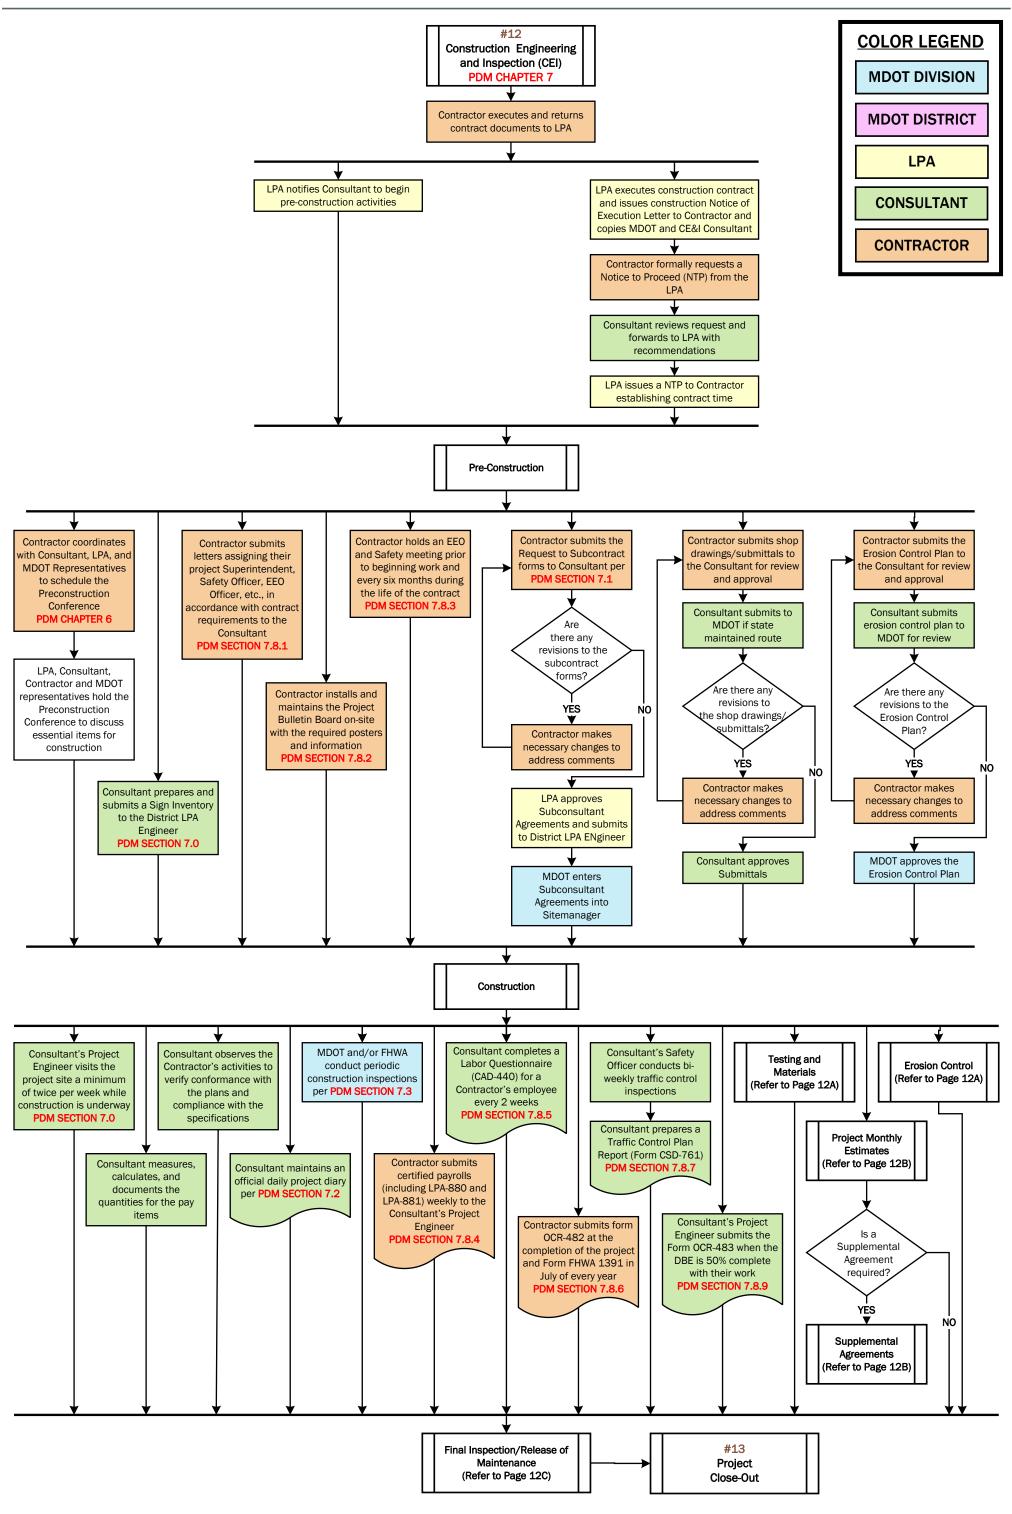

Page 12

| COLOR LEGEND  |
|---------------|
| MDOT DIVISION |
| MDOT DISTRICT |
| LPA           |
| CONSULTANT    |
| CONTRACTOR    |

## #12B - Construction Engineering & Inspection (CEI)