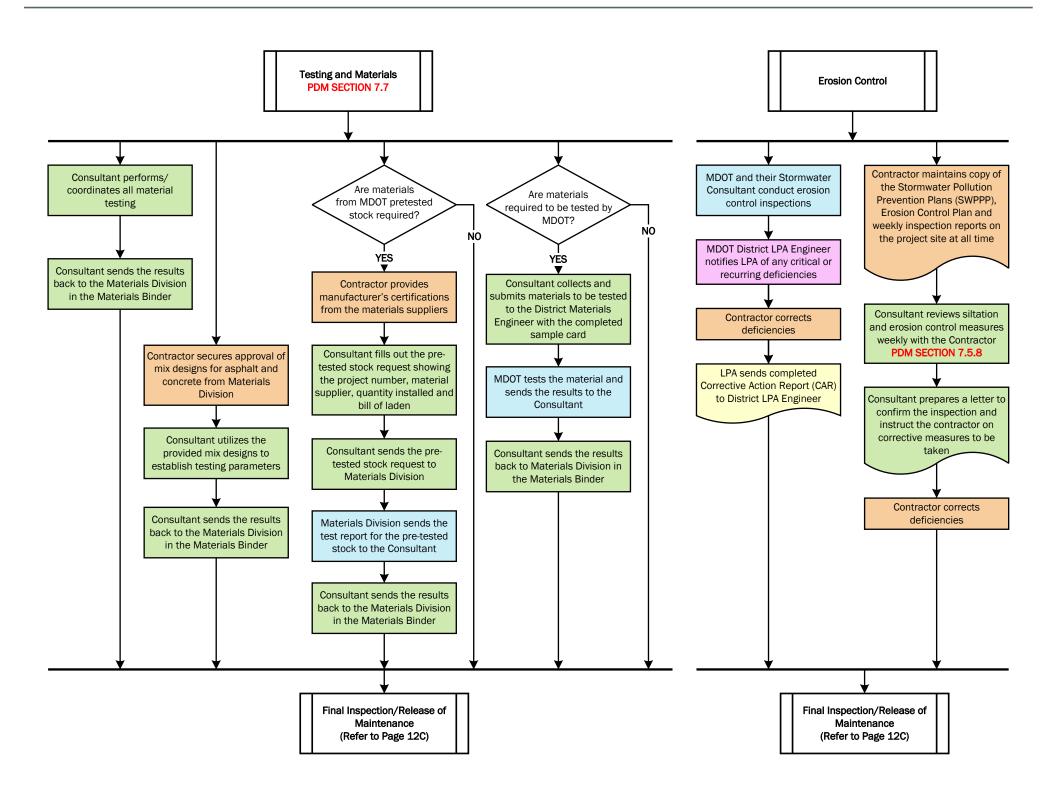

| <u>COLOR LEGEND</u> |
|---------------------|
| MDOT DIVISION       |
| MDOT DISTRICT       |
| LPA                 |
| CONSULTANT          |
| CONTRACTOR          |







## <u>#3 – Consultant Selection and Contract Approval for Preliminary Engineering</u>





| COLOR LEGEND  |
|---------------|
| MDOT DIVISION |
| MDOT DISTRICT |
| LPA           |
| CONSULTANT    |
| CONTRACTOR    |





| COLOR LEGEND  |
|---------------|
| MDOT DIVISION |
| MDOT DISTRICT |
| LPA           |
| CONSULTANT    |
| CONTRACTOR    |







## <u>#7 - Right-of-Way</u>













**#9 – Consultant Selection and Contract Approval for CEI** 







| COLOR LEGEND  |
|---------------|
| MDOT DIVISION |
| MDOT DISTRICT |
| LPA           |
| CONSULTANT    |
| CONTRACTOR    |





Page 12



| COLOR LEGEND  |
|---------------|
| MDOT DIVISION |
| MDOT DISTRICT |
| LPA           |
| CONSULTANT    |
| CONTRACTOR    |

## #12B - Construction Engineering & Inspection (CEI)