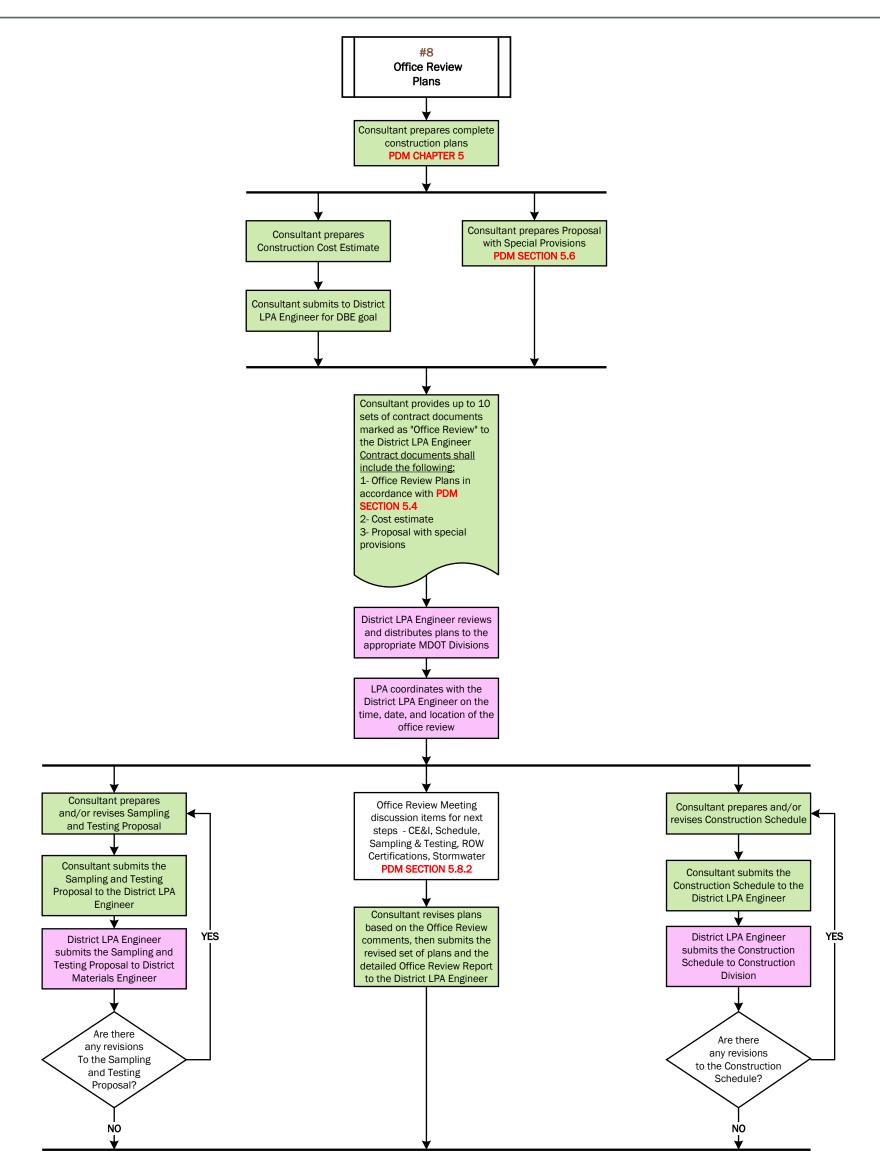

| <u>COLOR LEGEND</u> |
|---------------------|
| MDOT DIVISION       |
| MDOT DISTRICT       |
| LPA                 |
| CONSULTANT          |
| CONTRACTOR          |







## <u>#3 – Consultant Selection and Contract Approval for Preliminary Engineering</u>





| COLOR LEGEND  |
|---------------|
| MDOT DIVISION |
| MDOT DISTRICT |
| LPA           |
| CONSULTANT    |
| CONTRACTOR    |





| COLOR LEGEND  |
|---------------|
| MDOT DIVISION |
| MDOT DISTRICT |
| LPA           |
| CONSULTANT    |
| CONTRACTOR    |







## <u>#7 - Right-of-Way</u>













**#9 – Consultant Selection and Contract Approval for CEI** 







| COLOR LEGEND  |
|---------------|
| MDOT DIVISION |
| MDOT DISTRICT |
| LPA           |
| CONSULTANT    |
| CONTRACTOR    |





Page 12



| COLOR LEGEND  |
|---------------|
| MDOT DIVISION |
| MDOT DISTRICT |
| LPA           |
| CONSULTANT    |
| CONTRACTOR    |

## #12B - Construction Engineering & Inspection (CEI)