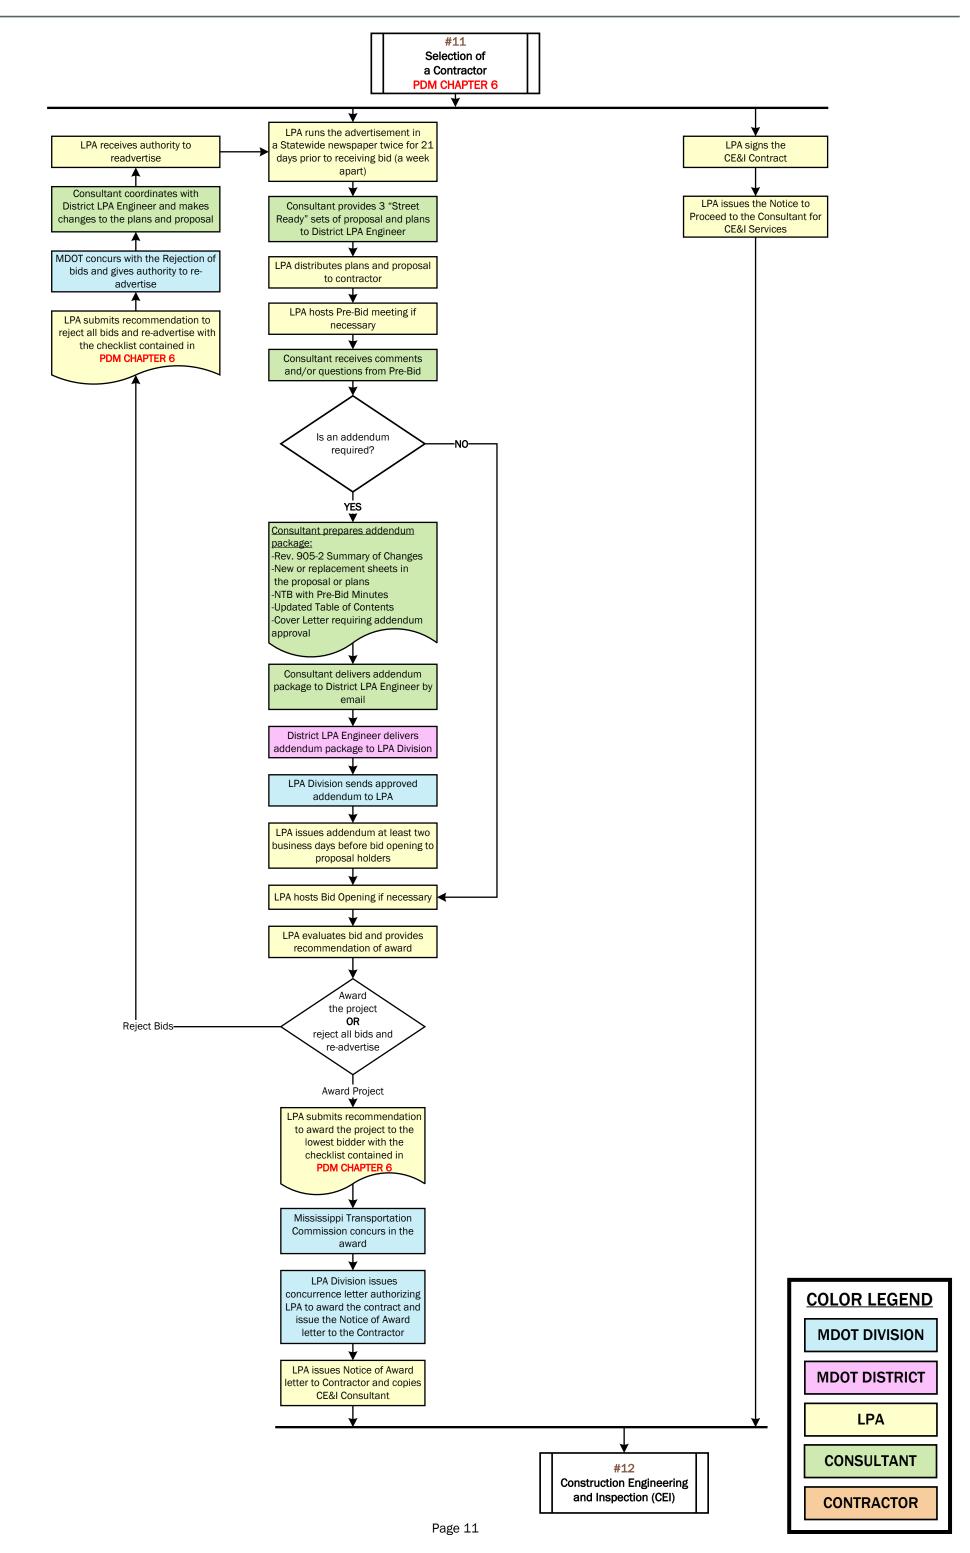

## <u>#7 - Right-of-Way</u>

**#9 – Consultant Selection and Contract Approval for CEI** 

| COLOR LEGEND  |
|---------------|
| MDOT DIVISION |
| MDOT DISTRICT |
| LPA           |
| CONSULTANT    |
| CONTRACTOR    |