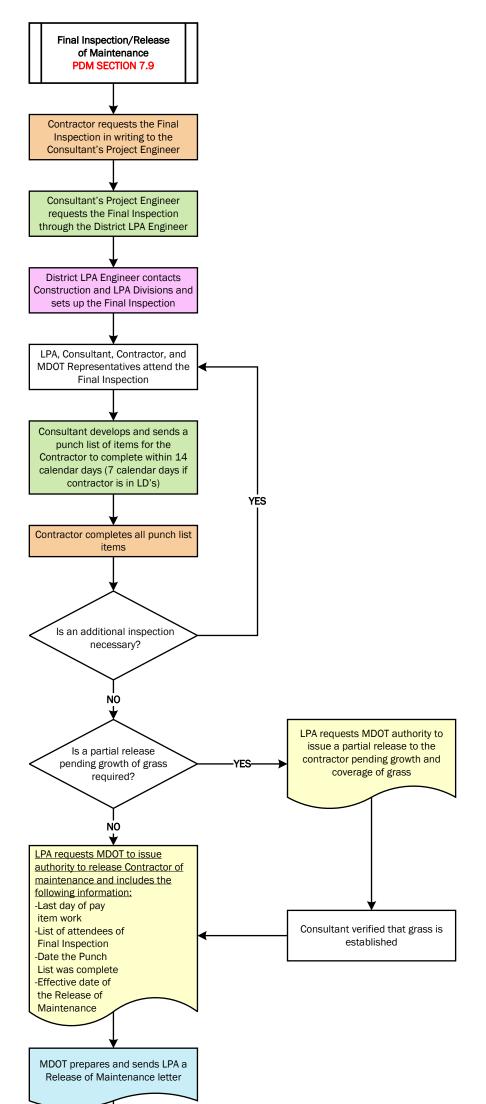

|







## <u>#3 – Consultant Selection and Contract Approval for Preliminary Engineering</u>





| COLOR LEGEND  |
|---------------|
| MDOT DIVISION |
| MDOT DISTRICT |
| LPA           |
| CONSULTANT    |
| CONTRACTOR    |





| COLOR LEGEND  |
|---------------|
| MDOT DIVISION |
| MDOT DISTRICT |
| LPA           |
| CONSULTANT    |
| CONTRACTOR    |







## <u>#7 - Right-of-Way</u>













**#9 – Consultant Selection and Contract Approval for CEI** 







| COLOR LEGEND  |
|---------------|
| MDOT DIVISION |
| MDOT DISTRICT |
| LPA           |
| CONSULTANT    |
| CONTRACTOR    |





Page 12



| COLOR LEGEND  |
|---------------|
| MDOT DIVISION |
| MDOT DISTRICT |
| LPA           |
| CONSULTANT    |
| CONTRACTOR    |

## #12B - Construction Engineering & Inspection (CEI)