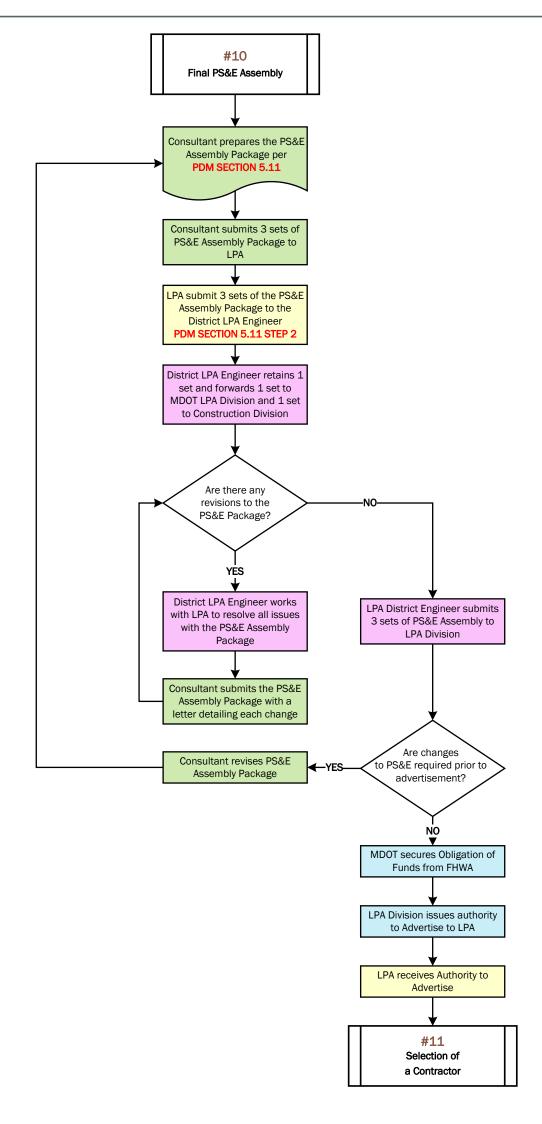

| COLOR LEGEND  |
|---------------|
| MDOT DIVISION |
| MDOT DISTRICT |
| LPA           |
| CONSULTANT    |
| CONTRACTOR    |