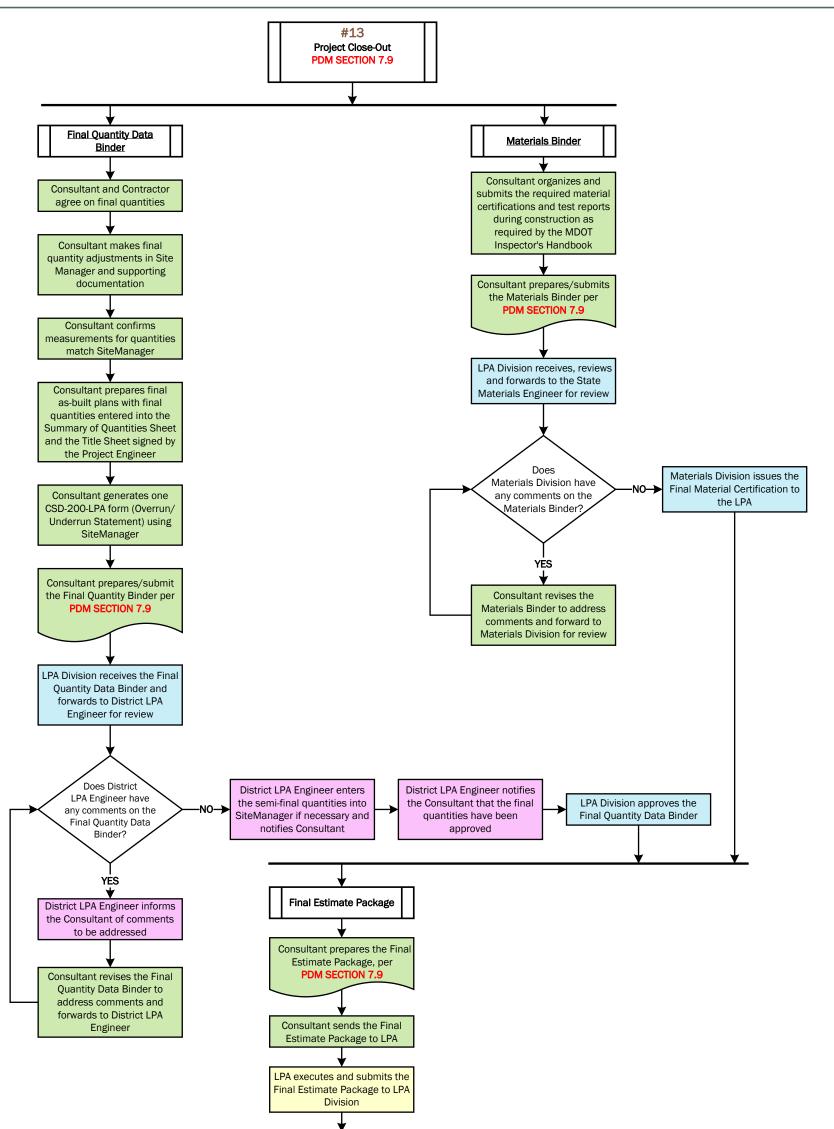

## <u>#3 – Consultant Selection and Contract Approval for Preliminary Engineering</u>





| COLOR LEGEND  |
|---------------|
| MDOT DIVISION |
| MDOT DISTRICT |
| LPA           |
| CONSULTANT    |
| CONTRACTOR    |





| COLOR LEGEND  |
|---------------|
| MDOT DIVISION |
| MDOT DISTRICT |
| LPA           |
| CONSULTANT    |
| CONTRACTOR    |







## <u>#7 - Right-of-Way</u>













**#9 – Consultant Selection and Contract Approval for CEI** 







| COLOR LEGEND  |
|---------------|
| MDOT DIVISION |
| MDOT DISTRICT |
| LPA           |
| CONSULTANT    |
| CONTRACTOR    |





Page 12



| COLOR LEGEND  |
|---------------|
| MDOT DIVISION |
| MDOT DISTRICT |
| LPA           |
| CONSULTANT    |
| CONTRACTOR    |

## #12B - Construction Engineering & Inspection (CEI)