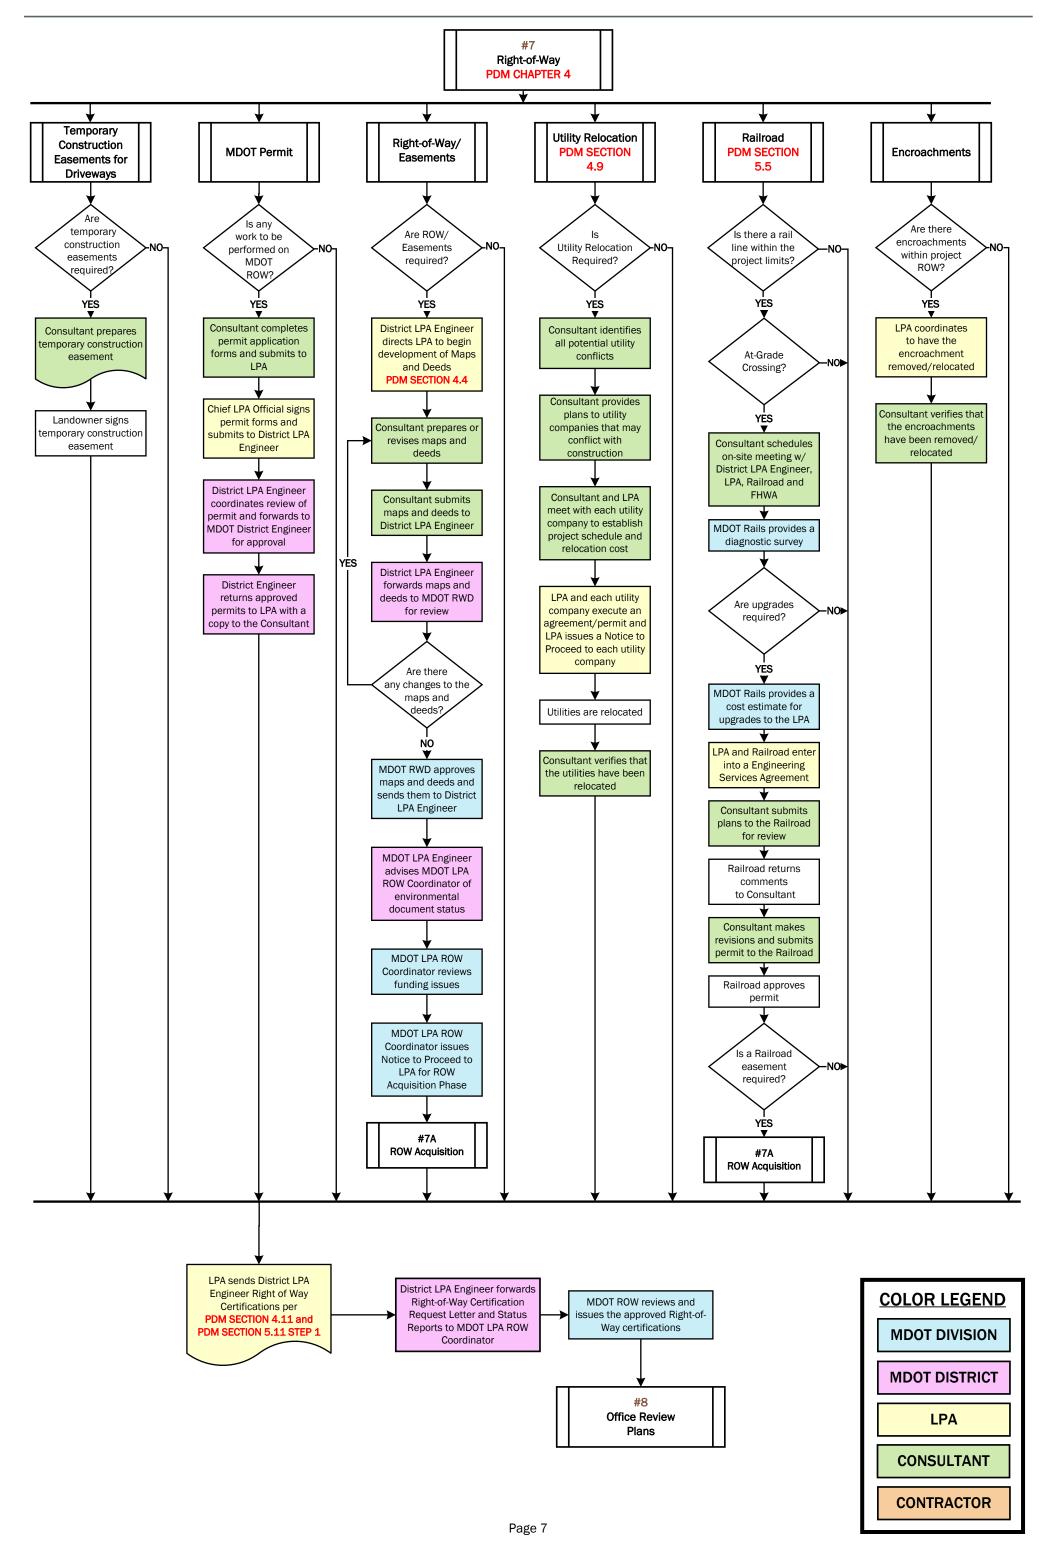

## <u>#7 - Right-of-Way</u>

**#9 – Consultant Selection and Contract Approval for CEI** 

| COLOR LEGEND  |
|---------------|
| MDOT DIVISION |
| MDOT DISTRICT |
| LPA           |
| CONSULTANT    |
| CONTRACTOR    |