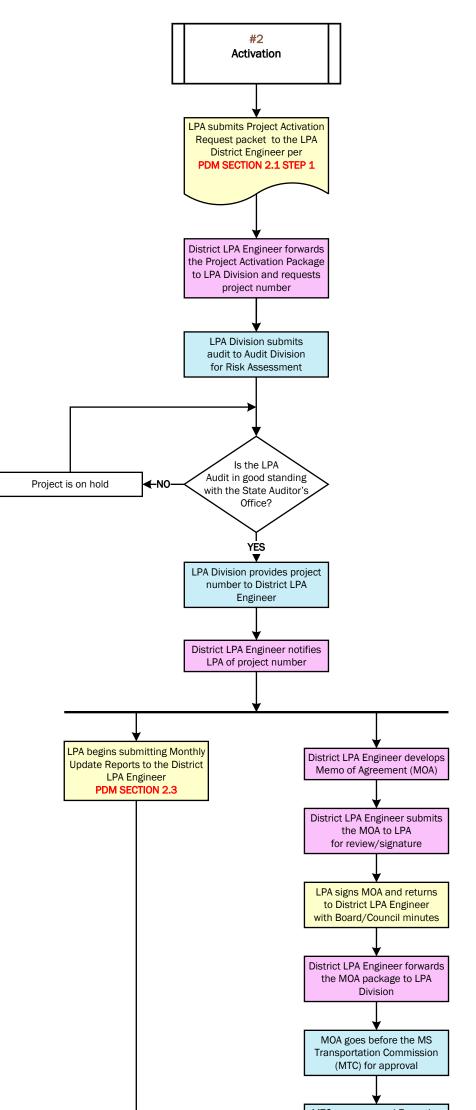

| <u>COLOR LEGEND</u> |
|---------------------|
| MDOT DIVISION       |
| MDOT DISTRICT       |
| LPA                 |
| CONSULTANT          |
| CONTRACTOR          |







## <u>#3 – Consultant Selection and Contract Approval for Preliminary Engineering</u>





| COLOR LEGEND  |
|---------------|
| MDOT DIVISION |
| MDOT DISTRICT |
| LPA           |
| CONSULTANT    |
| CONTRACTOR    |





| COLOR LEGEND  |
|---------------|
| MDOT DIVISION |
| MDOT DISTRICT |
| LPA           |
| CONSULTANT    |
| CONTRACTOR    |







## <u>#7 - Right-of-Way</u>













**#9 – Consultant Selection and Contract Approval for CEI** 







| COLOR LEGEND  |
|---------------|
| MDOT DIVISION |
| MDOT DISTRICT |
| LPA           |
| CONSULTANT    |
| CONTRACTOR    |





Page 12



| COLOR LEGEND  |
|---------------|
| MDOT DIVISION |
| MDOT DISTRICT |
| LPA           |
| CONSULTANT    |
| CONTRACTOR    |

## #12B - Construction Engineering & Inspection (CEI)