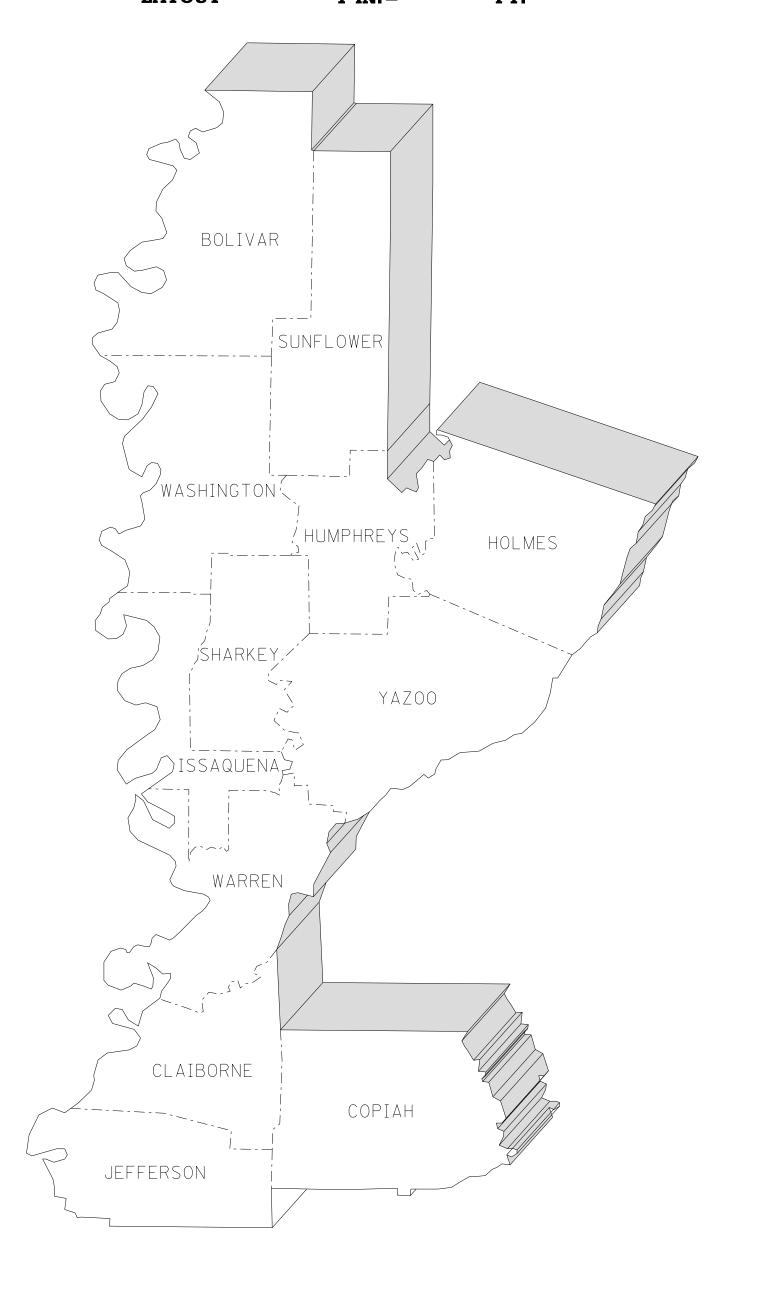

## DISTRICT 3

| SCALE                                                                                                                          | S      |         |
|--------------------------------------------------------------------------------------------------------------------------------|--------|---------|
| PLAN                                                                                                                           | 1 IN.= | 100 FT. |
| $ \begin{array}{c} \textbf{PROFILE} \left\{ \begin{array}{c} \textbf{HOR.} \\ \textbf{VERT.} \end{array} \right. \end{array} $ | 1 IN.= | 100 FT. |
| VERT.                                                                                                                          | 1 IN.= | 10 FT.  |
| LAYOUT                                                                                                                         | 1 IN.= | F       |