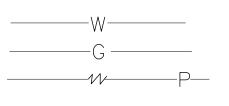

## DISTRICT 3

| SCALE                                                                                                                          | S      |         |
|--------------------------------------------------------------------------------------------------------------------------------|--------|---------|
| PLAN                                                                                                                           | 1 IN.= | 100 FT. |
| $ \begin{array}{c} \textbf{PROFILE} \left\{ \begin{array}{c} \textbf{HOR.} \\ \textbf{VERT.} \end{array} \right. \end{array} $ | 1 IN.= | 100 FT. |
| VERT.                                                                                                                          | 1 IN.= | 10 FT.  |
| LAYOUT                                                                                                                         | 1 IN.= | F       |