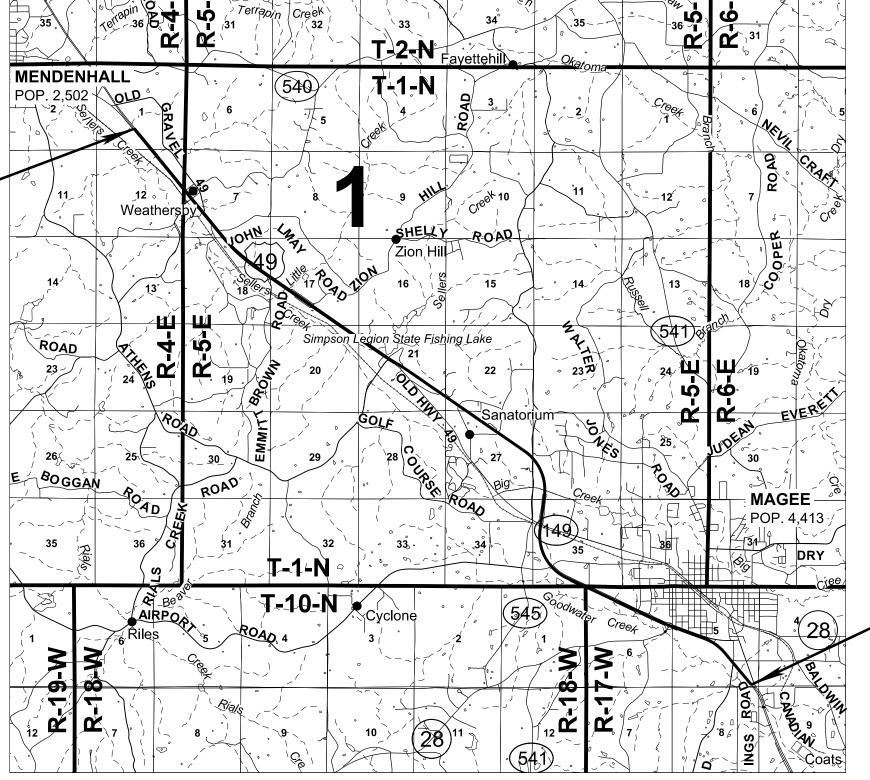

|
|             | (RESERVED)                         | 5001                   |
| $\boxtimes$ | ROADWAY STANDARD DWGS              | 6001                   |
|             | BOX CULVERT STD. DRAWINGS (LRFD).  | 7001                   |
|             | BOX CULVERT STD. DRAWINGS (STD. SP | EC.)7501               |
|             | BRIDGE                             | 8001                   |

BRIDGE STRUCTURES REQ'D.

CROSS SECTIONS ......9001

#### STATE OF MISSISSIPPI

### MISSISSIPPI DEPARTMENT OF TRANSPORTATION

# PLAN AND PROFILE OF PROPOSED STATE HIGHWAY FEDERAL AID PROJECT NO.

US 49

MAGEE 10 MI NORTH TO MENDENHALL

SIMPSON COUNTY

1 IN. = 5,848 FT.

NH-0008-02(118) NH-0008-02(122)

FMS CON. NO. 108370 /301000 108370 /301100



**E.O.P. STA.** 858 + 00

BOX BRIDGES REQ'D.



**B.O.P** STA. 310 + 27

| HOLLY SPRINGS NEW ALBANY OXFORD ABERDEEN  GRENADA WEST POINT COLUMBUS  YAZOO CITY  CARRENANDO COLUMBUS |
|--------------------------------------------------------------------------------------------------------|
| FOREST                                                                                                 |
| JACKSON  PORT GIBSON  BROOKHAVEN  NATCHEZ  MC COMB  HATTIESBURG                                        |
| MIC COMB                                                                                               |
| LUCEDALE                                                                                               |
| STATE MAP                                                                                              |
| NOTE GULFPORT PASCAGOU