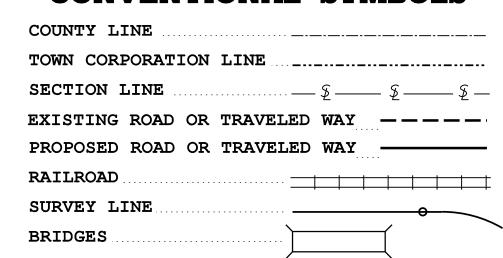

V                        | VATERS PERMI                  | TS         |
| NATIONWIDE #14                        | WATERS N                      | WETLANDS N |
| NATIONWIDE (OTHER)*                   | N                             | N          |
| GENERAL*                              | N                             | N          |
| INDIVIDUAL (404)*                     | N                             | N          |
| STORMWATER P                          | ERMIT                         | S          |
| Y REQUIRED, CNOI SUB<br>(DISTURBED AR | MITTED BY ME<br>EA=5 ACRES)   | 00T        |
| S REQUIRED, SCNOI TO CONTRACTOR (1    | BE SUBMITTEI<br>TO 4.99 ACRES | D BY       |
| N NO STORMWATER PERM                  | IT REQUIRED (                 | <1 ACRE)   |

#### **CONVENTIONAL SYMBOLS**



## **EQUATIONS**

| 396+43.84 | BK = | 392+10.33 | AH : | = | 433.51  |
|-----------|------|-----------|------|---|---------|
| 541+82.15 | BK = | 542+91.15 | AH : | = | -109.00 |
| 771+90.36 | BK = | 771+69.28 | AH : | = | 21.08   |
|           |      |           |      |   | 345.59  |

## LENGTH DATA

| IGTH OF ROADWAY         | 53,111.12 FT.       | 10.059 | M |
|-------------------------|---------------------|--------|---|
| NGTH OF BRIDGES         | 259 <b>.</b> 8Ø FT. | 0.049  | N |
| NGTH OF PROJECT (NET)   | 52,851.32 FT.       | 10.010 | N |
| IGTH OF EXCEPTIONS      | FT                  |        | N |
| NGTH OF PROJECT (GROSS) | 53,111.12 FT.       | 10.059 | N |
|                         |                     |        |   |

## **EXCEPTIONS**



|