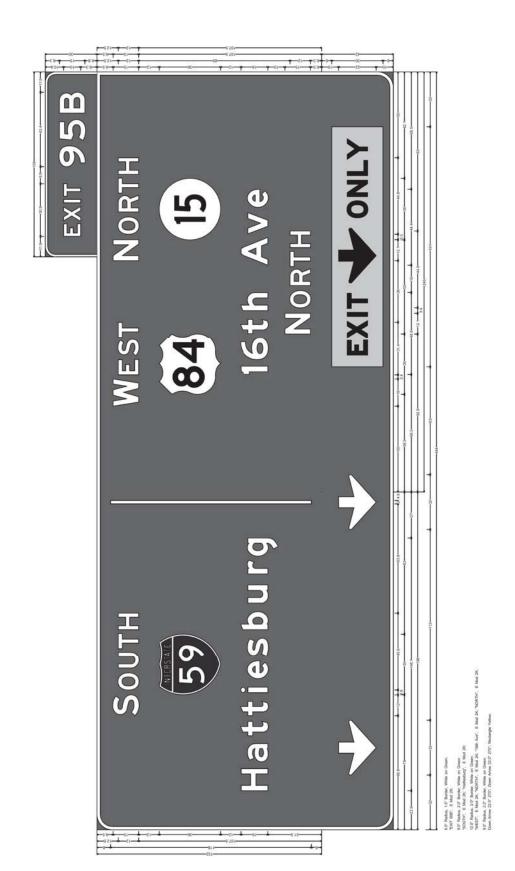

| ST   | 1                     |         |



PROJECT NO.: STBG-0059-02(119)

WS CON: 109299/301000

CHECKED BA: DETAILED BY:

: BTAO

DESIGNED BY: RUST





**ADDENDUM** 

:3TAG CHECKED BA: DETAILED BY:

PROJECT NO.: STBG-0059-02(119)







**ADDENDUM** 

WK. NO. PSP-4
SHEET NO. 11

сопиту: лоиея

: BTAO

**ADDENDUM** 

## Memoria Southeastern College Veterans

PLAN SHEET



Proposal (Sheet 2 - 1)

JONES

Bridge Repair on 13th Avenue over I-59 (Bridge No. 93.9), known as Federal Aid Project No. STBG-0059-02(119) / 109299301 in Jones County.

| Line No. | Item Code     | Adj Code | Quantity     | Units         | Description [Fixed Unit Price]                                                  |
|----------|---------------|----------|--------------|---------------|---------------------------------------------------------------------------------|
|          |               |          | Roadw        | ay Items      |                                                                                 |
| 0010     | 618-A001      |