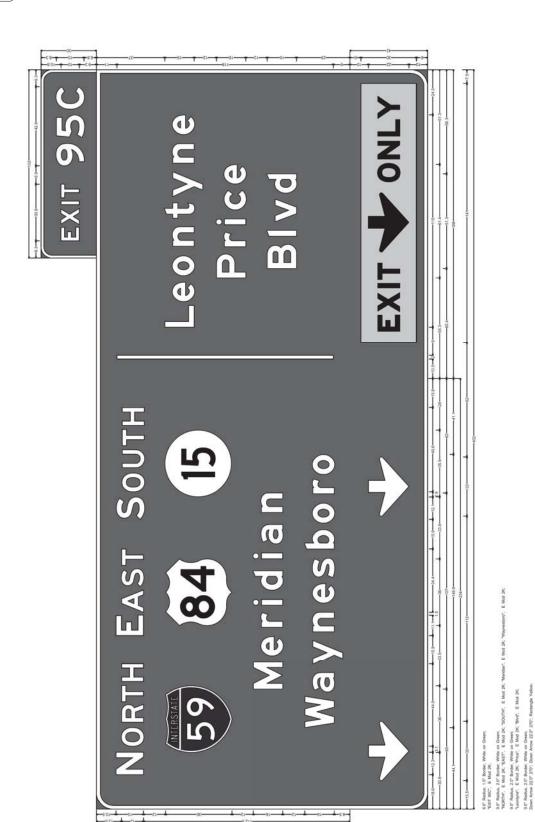

| ST   | 1                     |         |



PROJECT NO.: STBG-0059-02(119)

WS CON: 109299/301000

CHECKED BA: DETAILED BY:

: BTAO

DESIGNED BY: RUST





**ADDENDUM** 

:3TAG CHECKED BA: DETAILED BY:

PROJECT NO.: STBG-0059-02(119)







**ADDENDUM** 

WK. NO. PSP-4
SHEET NO. 11

сопиту: лоиея

: BTAO

**ADDENDUM** 

## Memoria Southeastern College Veterans

PLAN SHEET



Proposal (Sheet 2 - 1)

JONES

Bridge Repair on 13th Avenue over I-59 (Bridge No. 93.9), known as Federal Aid Project No. STBG-0059-02(119) / 109299301 in Jones County.

| Line No. | Item Code     | Adj Code | Quantity     | Units         | Description [Fixed Unit Price]                                                  |
|----------|---------------|----------|--------------|---------------|---------------------------------------------------------------------------------|
|          |               |          | Roadw        | ay Items      |