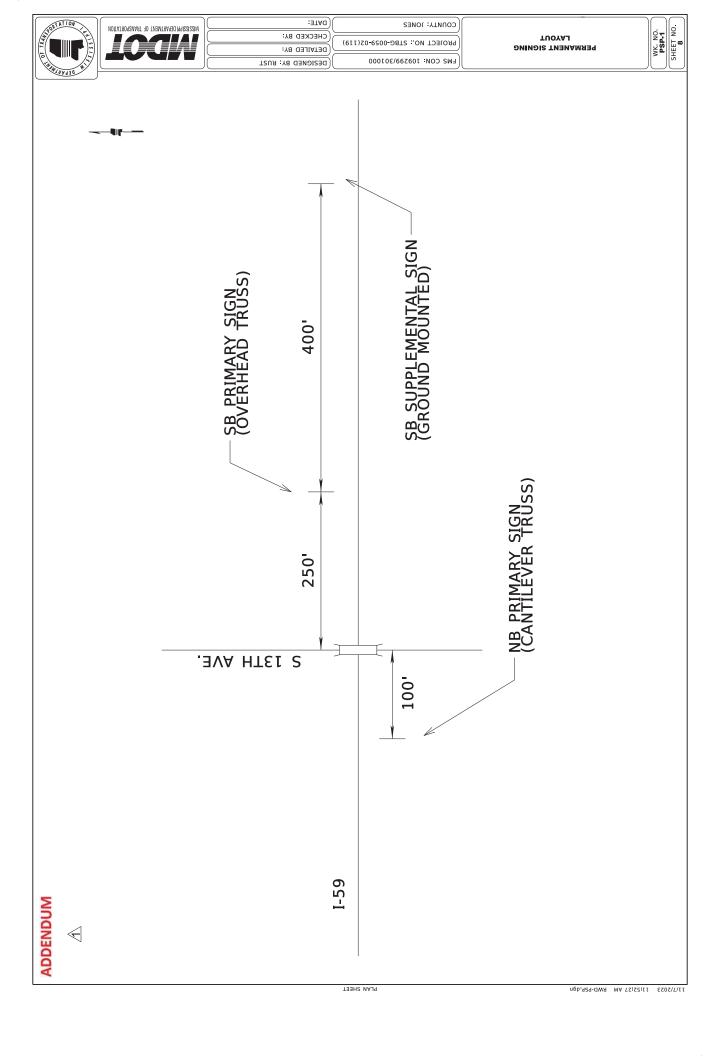

:BTAG) CHECKED BA:

DETAILED BY: DESIGNED BY: RUST

|         |           |                              |           |    | SUMMARY OF REVISIONS | ISIONS                                  |
|---------|-----------|------------------------------|-----------|----|----------------------|-----------------------------------------|
| DATE    | 1st ORDER | 1st ORDER ADDENDUM 2nd ORDER | 2nd ORDER | ВУ | WK. NO.              | DESCRIPTION                             |
| 11/7/23 |           | ×                            |           | SR | DI-1                 | ADDED STANDARD FOR GROUND MOUNTED SIGNS |
| 11/7/23 |           | ×                            |           | SR | 50-1                 | ADJUSTED SIGN QUANTITY, ADDED PAY ITEMS |
| 11/7/23 |           | ×                            |           | SR | PSP-1                | ADDED SHEET                             |
| 11/7/23 |           | ×                            |           | SR | PSP-2                | ADJUSTED PAGE NUMBER & DESCRIPTION      |
| 11/7/23 |           | ×                            |           | SR | PSP-3                | ADJUSTED PAGE NUMBER & DESCRIPTION      |
| 11/7/23 |           | ×                            |           | SR | PSP-4                | ADDED SHEET                             |
| 11/7/23 |           | ×                            |           | SR | 0Н-1                 | ADDED SHEET                             |
|         |           |                              |           |    |                      |                                         |