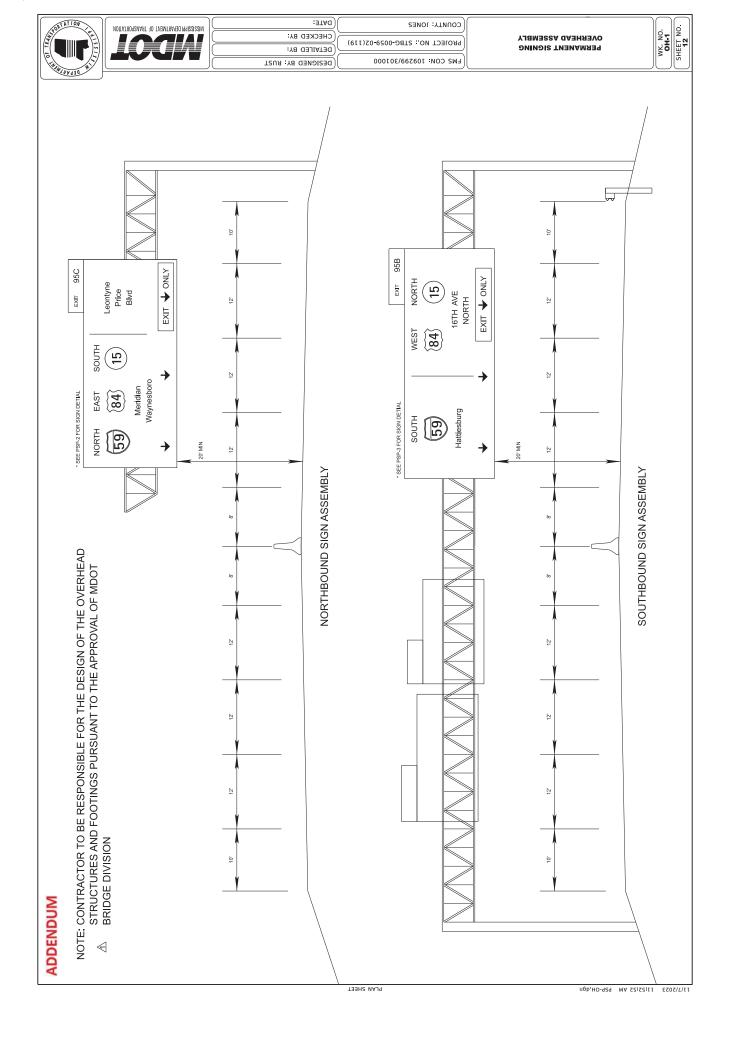

:BTAG) CHECKED BA:

DETAILED BY: DESIGNED BY: RUST

|         |           |                              |           |    | SUMMARY OF REVISIONS | ISIONS                                  |
|---------|-----------|------------------------------|-----------|----|----------------------|-----------------------------------------|
| DATE    | 1st ORDER | 1st ORDER ADDENDUM 2nd ORDER | 2nd ORDER | ВУ | WK. NO.              | DESCRIPTION                             |
| 11/7/23 |           | ×                            |           | SR | DI-1                 | ADDED STANDARD FOR GROUND MOUNTED SIGNS |
| 11/7/23 |           | ×                            |           | SR | 50-1                 | ADJUSTED SIGN QUANTITY, ADDED PAY ITEMS |
| 11/7/23 |           | ×                            |           | SR | PSP-1                | ADDED SHEET                             |
| 11/7/23 |           | ×                            |           | SR | PSP-2                | ADJUSTED PAGE NUMBER & DESCRIPTION      |
| 11/7/23 |           | ×                            |           | SR | PSP-3                | ADJUSTED PAGE NUMBER & DESCRIPTION      |
| 11/7/23 |           | ×                            |           | SR | PSP-4                | ADDED SHEET                             |
| 11/7/23 |           | ×                            |           | SR | 0Н-1                 | ADDED SHEET                             |
|         |           |                              |           |    |                      |                                         |