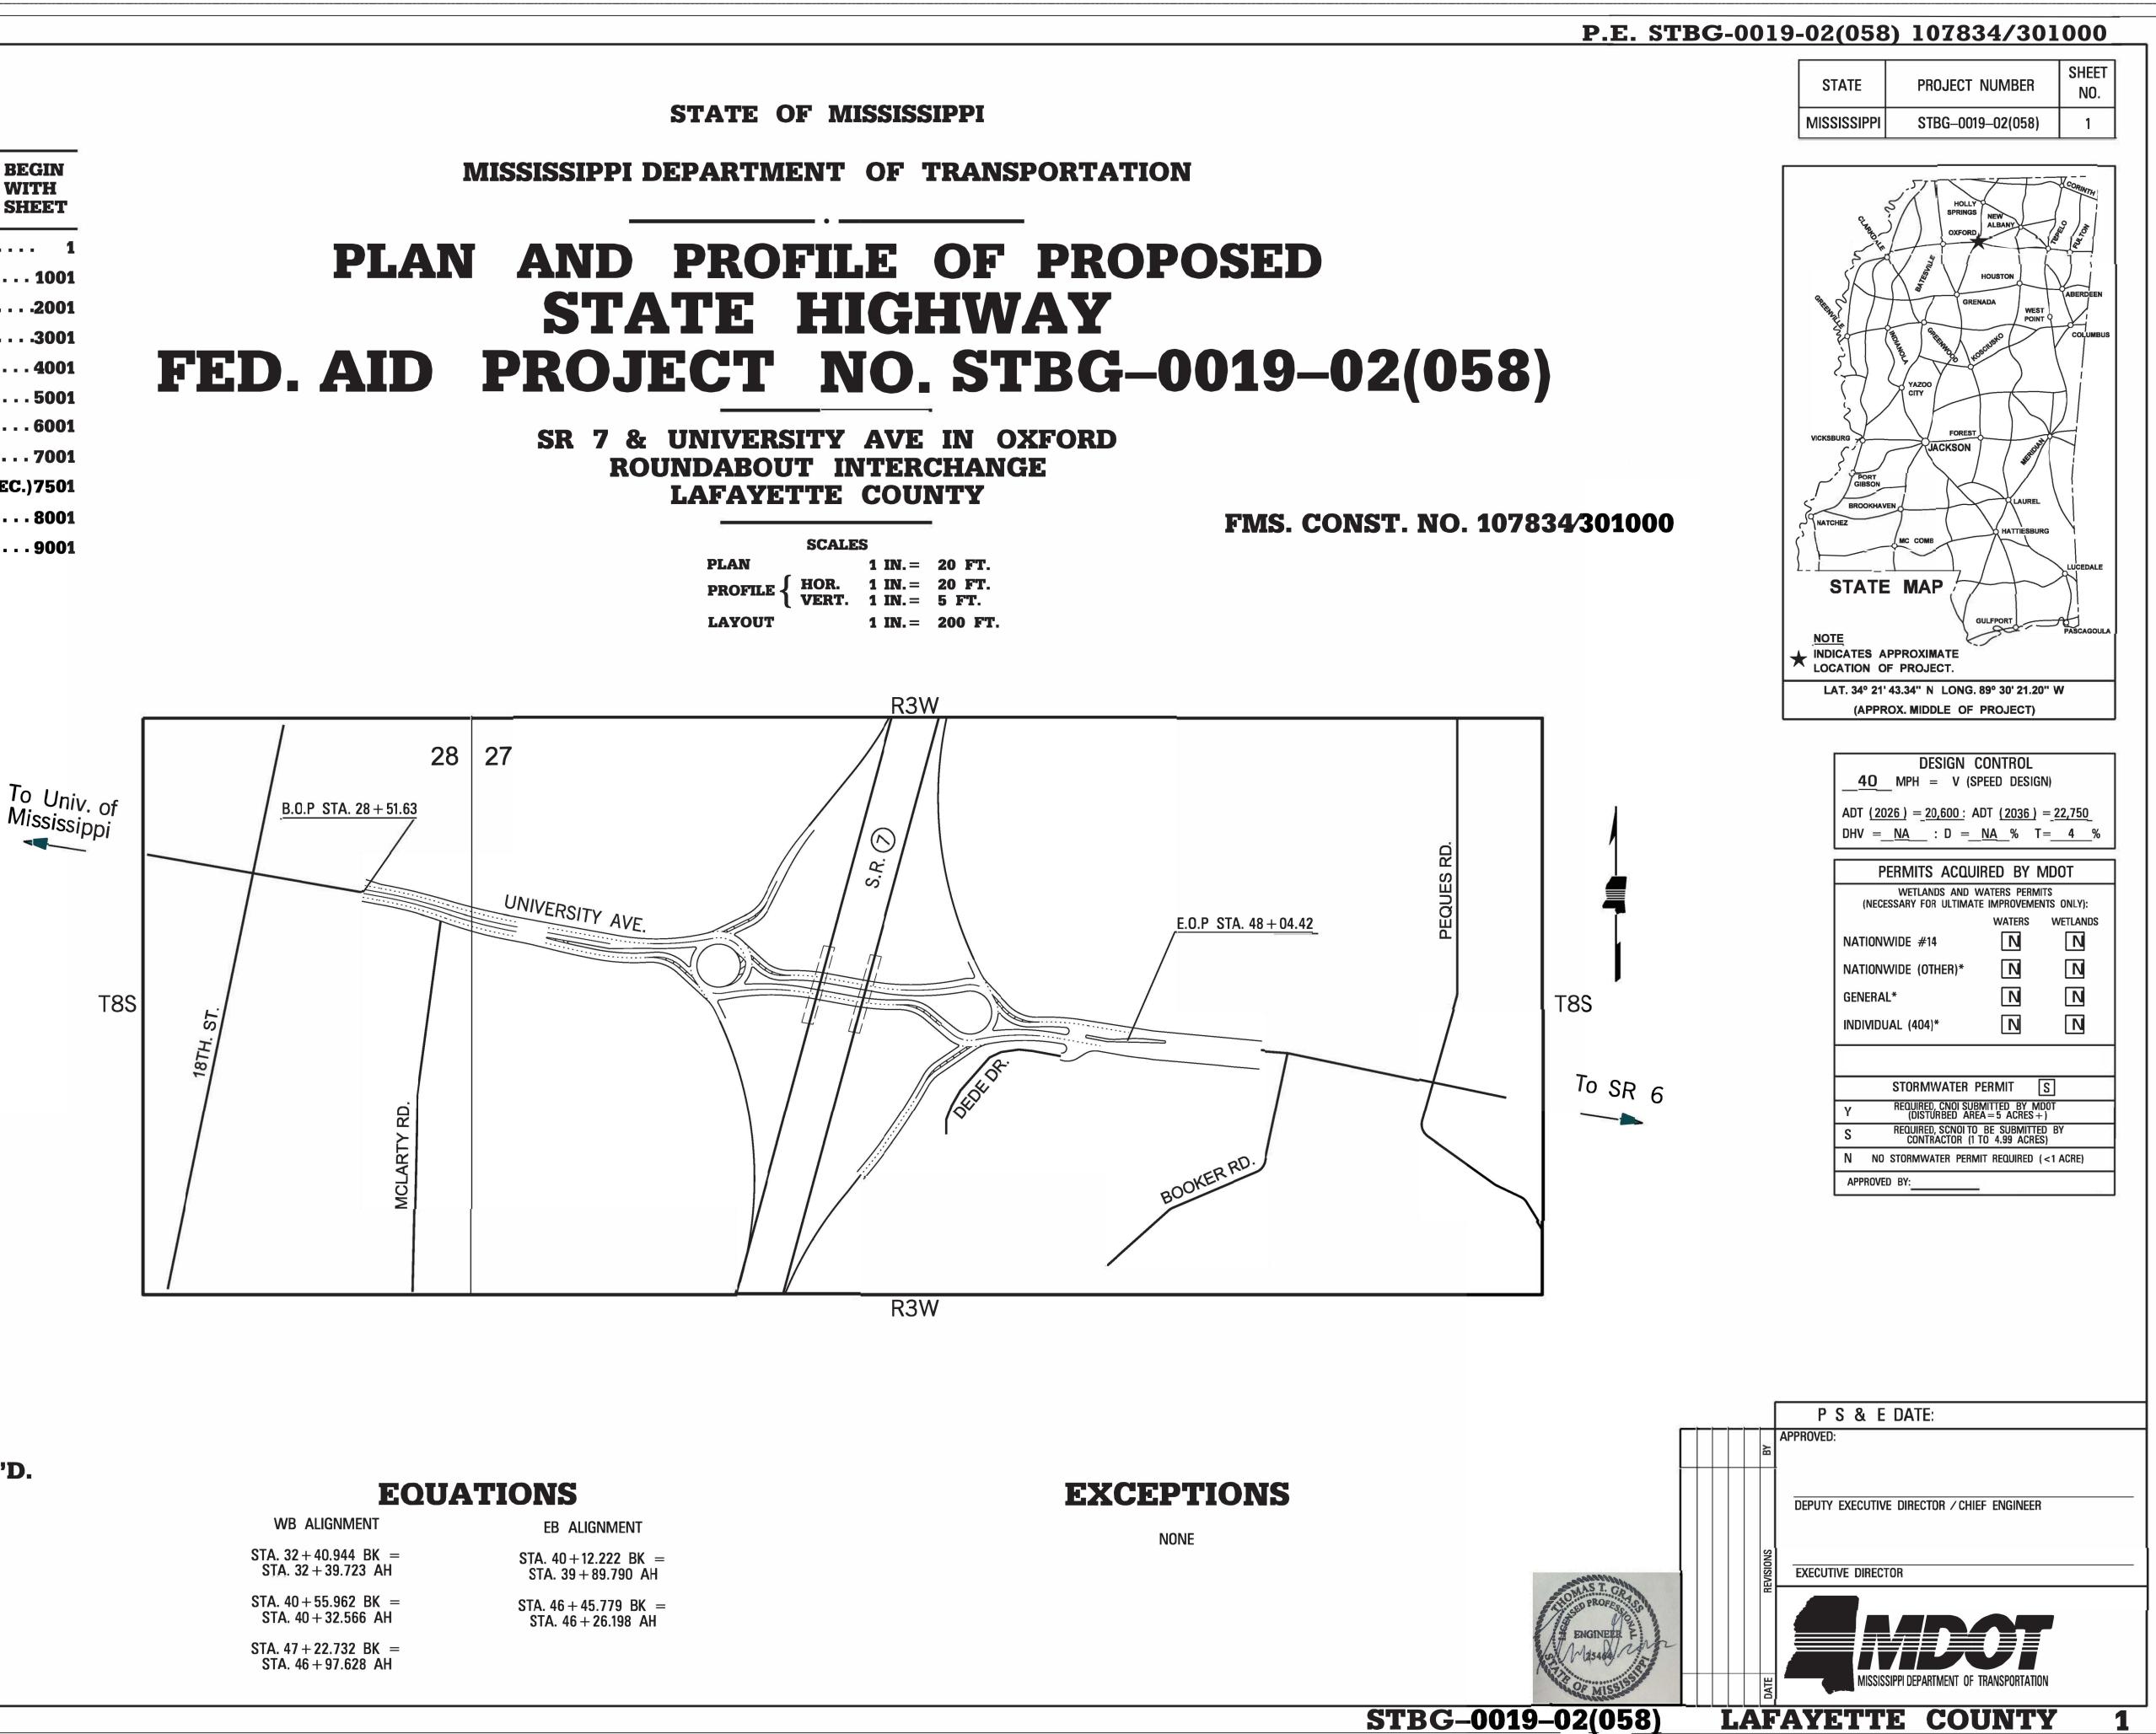

# PLAN AND PROFILE OF PROPOSED **STATE HIGHWAY**

## **BOX BRIDGE STRUCTURES REQ'D.**

NONE

| SCALES    |               |                  |                 |  |  |  |
|-----------|---------------|------------------|-----------------|--|--|--|
| PLAN      |               |                  | 20 FT.          |  |  |  |
| PROFILE { | HOR.<br>VERT. | 1 IN.=<br>1 IN.= | 20 FT.<br>5 FT. |  |  |  |
| LAYOUT    |               | <b>1 IN.</b> =   | 200 FT.         |  |  |  |