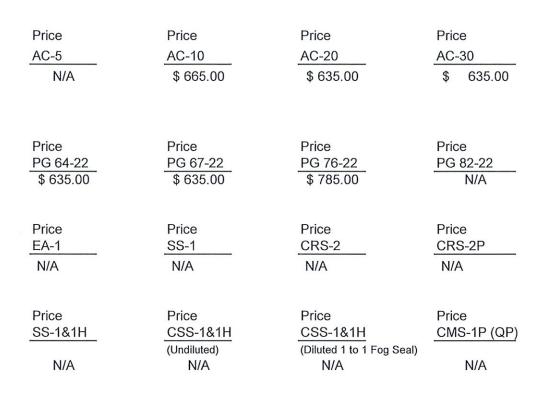

Name of Supplier BY

Peyton L. Wilson Sr. Customer Service Representative

Please fill in your quote either in type or ink, F.O.B. Plant.

| Price                       | Price                       | Price                              | Price                                                                                                                                                                                                                                                                                                                                                                                                                                                                                                                                                                                                                                                                                                                                                                                                                                                                                                                                                                                                                                                                                                                                                                                                                                                                                                                                                                                                                                                                                                                                                                                                                                                                                                                                                                                                                                                                              |
|-----------------------------|-----------------------------|------------------------------------|------------------------------------------------------------------------------------------------------------------------------------------------------------------------------------------------------------------------------------------------------------------------------------------------------------------------------------------------------------------------------------------------------------------------------------------------------------------------------------------------------------------------------------------------------------------------------------------------------------------------------------------------------------------------------------------------------------------------------------------------------------------------------------------------------------------------------------------------------------------------------------------------------------------------------------------------------------------------------------------------------------------------------------------------------------------------------------------------------------------------------------------------------------------------------------------------------------------------------------------------------------------------------------------------------------------------------------------------------------------------------------------------------------------------------------------------------------------------------------------------------------------------------------------------------------------------------------------------------------------------------------------------------------------------------------------------------------------------------------------------------------------------------------------------------------------------------------------------------------------------------------|
| AC-5                        | AC-10                       | AC-20                              | AC-30                                                                                                                                                                                                                                                                                                                                                                                                                                                                                                                                                                                                                                                                                                                                                                                                                                                                                                                                                                                                                                                                                                                                                                                                                                                                                                                                                                                                                                                                                                                                                                                                                                                                                                                                                                                                                                                                              |
| N/A                         | N/A                         | N/A                                | \$ 635.00                                                                                                                                                                                                                                                                                                                                                                                                                                                                                                                                                                                                                                                                                                                                                                                                                                                                                                                                                                                                                                                                                                                                                                                                                                                                                                                                                                                                                                                                                                                                                                                                                                                                                                                                                                                                                                                                          |
|                             |                             |                                    |                                                                                                                                                                                                                                                                                                                                                                                                                                                                                                                                                                                                                                                                                                                                                                                                                                                                                                                                                                                                                                                                                                                                                                                                                                                                                                                                                                                                                                                                                                                                                                                                                                                                                                                                                                                                                                                                                    |
| Price                       | Price                       | Price                              | Price                                                                                                                                                                                                                                                                                                                                                                                                                                                                                                                                                                                                                                                                                                                                                                                                                                                                                                                                                                                                                                                                                                                                                                                                                                                                                                                                                                                                                                                                                                                                                                                                                                                                                                                                                                                                                                                                              |
| PG 64-22                    | PG 67-22                    | PG 76-22                           | PG 82-22                                                                                                                                                                                                                                                                                                                                                                                                                                                                                                                                                                                                                                                                                                                                                                                                                                                                                                                                                                                                                                                                                                                                                                                                                                                                                                                                                                                                                                                                                                                                                                                                                                                                                                                                                                                                                                                                           |
| N/A                         | \$ 635.00                   | \$ 785.00                          | N/A                                                                                                                                                                                                                                                                                                                                                                                                                                                                                                                                                                                                                                                                                                                                                                                                                                                                                                                                                                                                                                                                                                                                                                                                                                                                                                                                                                                                                                                                                                                                                                                                                                                                                                                                                                                                                                                                                |
| Price<br>EA-1<br>N/A Gallon | Price<br>SS-1<br>N/A Gallon | Price<br>CRS-2<br>\$ 2.5745 Gallon | Price<br>CRS-2P<br>\$ 2.9787 Gallon                                                                                                                                                                                                                                                                                                                                                                                                                                                                                                                                                                                                                                                                                                                                                                                                                                                                                                                                                                                                                                                                                                                                                                                                                                                                                                                                                                                                                                                                                                                                                                                                                                                                                                                                                                                                                                                |
| Price                       | Price                       | Price                              | Price                                                                                                                                                                                                                                                                                                                                                                                                                                                                                                                                                                                                                                                                                                                                                                                                                                                                                                                                                                                                                                                                                                                                                                                                                                                                                                                                                                                                                                                                                                                                                                                                                                                                                                                                                                                                                                                                              |
| SS-1&1H                     | CSS-1&1H                    | CSS-1&1H                           | CMS-1P (QP)                                                                                                                                                                                                                                                                                                                                                                                                                                                                                                                                                                                                                                                                                                                                                                                                                                                                                                                                                                                                                                                                                                                                                                                                                                                                                                                                                                                                                                                                                                                                                                                                                                                                                                                                                                                                                                                                        |
|                             | (Undiluted)                 | (Diluted 1 to 1 Fog Seal)          | Alexandra and a second se |
| N/A                         | \$ 2.5319                   | N/A                                | N/A                                                                                                                                                                                                                                                                                                                                                                                                                                                                                                                                                                                                                                                                                                                                                                                                                                                                                                                                                                                                                                                                                                                                                                                                                                                                                                                                                                                                                                                                                                                                                                                                                                                                                                                                                                                                                                                                                |
| Price<br>CMS-1P(CR)<br>N/A  |                             |                                    |                                                                                                                                                                                                                                                                                                                                                                                                                                                                                                                                                                                                                                                                                                                                                                                                                                                                                                                                                                                                                                                                                                                                                                                                                                                                                                                                                                                                                                                                                                                                                                                                                                                                                                                                                                                                                                                                                    |
| Return to:                  |                             | HUNT SC                            | UTHLAND REFINI                                                                                                                                                                                                                                                                                                                                                                                                                                                                                                                                                                                                                                                                                                                                                                                                                                                                                                                                                                                                                                                                                                                                                                                                                                                                                                                                                                                                                                                                                                                                                                                                                                                                                                                                                                                                                                                                     |

Johnathan Thomas for SHANE MARTIN, PE STATE CONSTRUCTION ENGINEER MISSISSIPPI DEPARTMENT OF TRANSPORTATION P. O. BOX 1850 JACKSON, MS 39215 FAX (601) 359-7333 HUNT SOUTHLAND REFINING CO. LUMBERTON Name of Supplier