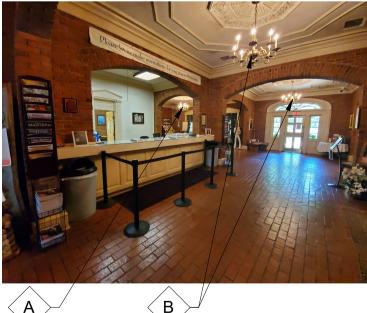

### **ALCORN ELECTI**

- REPLACE CHANDELIER W  $\langle \mathsf{A} \rangle$ WATT LED CANDELABRA
- REPLACE CHANDELIER W WATT LED CANDELABRA C PROVIDE AND INSTALL A AVAILABLE SPACE IN PAN PROVIDED AND INSTALLE
- SPACES (PROVIDE GROU D DROP POWER CIRCUIT FR 3-CONDUCTOR S/O CORD LEAST CONSPICUOUS LO
- TERMINATE S/O CORD ON F NEMA 5-15R, 2P, 3W, BLAC F DATA LOCATION AT 72" A.
- OTHERS. PROVIDE AND INSTALL DA WITH APPROPRIATE COVE G BY OTHERS), AND/OR WOI ABOVE BASE MOULDING. RACEWAY IN LEAST CONS MOULDING. AVOID ROUTI OTHERS.)

|                                                                                                                                                                                                                                                                                                                                                  |                                                                                                                                                                                                                                 | FMS CON.                                             | 503757/301000                                                                                                                                                                                                                                                                                                                                                                                                                                                                                                                                                                                                                                                                                                                                                                                                                                                                                                                                                                                                                                                                                                                                                                                                                                                                                                                                                                                                                                                                                                                                                                                                                                                                                                                                                                                                                                                                                                                                                                                                                                           |  |
|--------------------------------------------------------------------------------------------------------------------------------------------------------------------------------------------------------------------------------------------------------------------------------------------------------------------------------------------------|---------------------------------------------------------------------------------------------------------------------------------------------------------------------------------------------------------------------------------|------------------------------------------------------|---------------------------------------------------------------------------------------------------------------------------------------------------------------------------------------------------------------------------------------------------------------------------------------------------------------------------------------------------------------------------------------------------------------------------------------------------------------------------------------------------------------------------------------------------------------------------------------------------------------------------------------------------------------------------------------------------------------------------------------------------------------------------------------------------------------------------------------------------------------------------------------------------------------------------------------------------------------------------------------------------------------------------------------------------------------------------------------------------------------------------------------------------------------------------------------------------------------------------------------------------------------------------------------------------------------------------------------------------------------------------------------------------------------------------------------------------------------------------------------------------------------------------------------------------------------------------------------------------------------------------------------------------------------------------------------------------------------------------------------------------------------------------------------------------------------------------------------------------------------------------------------------------------------------------------------------------------------------------------------------------------------------------------------------------------|--|
| <u> </u>                                                                                                                                                                                                                                                                                                                                         |                                                                                                                                                                                                                                 | PROJECT NO.                                          | PROJECT NO.<br>BWO-1182-02(002)                                                                                                                                                                                                                                                                                                                                                                                                                                                                                                                                                                                                                                                                                                                                                                                                                                                                                                                                                                                                                                                                                                                                                                                                                                                                                                                                                                                                                                                                                                                                                                                                                                                                                                                                                                                                                                                                                                                                                                                                                         |  |
| PLACE WITH NEW DOOR AND HAR                                                                                                                                                                                                                                                                                                                      | DWARE. SEE SPECIFICATION.                                                                                                                                                                                                       |                                                      |                                                                                                                                                                                                                                                                                                                                                                                                                                                                                                                                                                                                                                                                                                                                                                                                                                                                                                                                                                                                                                                                                                                                                                                                                                                                                                                                                                                                                                                                                                                                                                                                                                                                                                                                                                                                                                                                                                                                                                                                                                                         |  |
| NTED ELECTRICAL<br>S AND PATCH HOLES.                                                                                                                                                                                                                                                                                                            |                                                                                                                                                                                                                                 | COUNTY                                               | ALCORN                                                                                                                                                                                                                                                                                                                                                                                                                                                                                                                                                                                                                                                                                                                                                                                                                                                                                                                                                                                                                                                                                                                                                                                                                                                                                                                                                                                                                                                                                                                                                                                                                                                                                                                                                                                                                                                                                                                                                                                                                                                  |  |
| INTAIN (OWNER FURNISHED)                                                                                                                                                                                                                                                                                                                         |                                                                                                                                                                                                                                 |                                                      |                                                                                                                                                                                                                                                                                                                                                                                                                                                                                                                                                                                                                                                                                                                                                                                                                                                                                                                                                                                                                                                                                                                                                                                                                                                                                                                                                                                                                                                                                                                                                                                                                                                                                                                                                                                                                                                                                                                                                                                                                                                         |  |
| TIONS AND ADD URINAL SCREENS                                                                                                                                                                                                                                                                                                                     | . SEE SPECIFICATION.                                                                                                                                                                                                            |                                                      |                                                                                                                                                                                                                                                                                                                                                                                                                                                                                                                                                                                                                                                                                                                                                                                                                                                                                                                                                                                                                                                                                                                                                                                                                                                                                                                                                                                                                                                                                                                                                                                                                                                                                                                                                                                                                                                                                                                                                                                                                                                         |  |
| DD DOORS,REMOVE HARDWARE, O<br>FINISH. SEE PAINT SPECIFICATION<br>INATE COUNTERTOP WITH NEW F                                                                                                                                                                                                                                                    | L 2923-28W001 OR APPROVED EQUAL.<br>CLEAN, AND REUSE. SAND, STAIN, AND<br>N. REINSTALL DOOR AND HARDWARE.<br>PLASTIC LAMINATE. SEE SPECIFICATION.<br>REMOVE ALL MOLD, MILDEW, AND OTHER                                         | CENTER                                               |                                                                                                                                                                                                                                                                                                                                                                                                                                                                                                                                                                                                                                                                                                                                                                                                                                                                                                                                                                                                                                                                                                                                                                                                                                                                                                                                                                                                                                                                                                                                                                                                                                                                                                                                                                                                                                                                                                                                                                                                                                                         |  |
| L AND FLOOR TILE AND GROUT.<br>PAINTED SURFACES (INTERIOR AI<br>NT SPECIFICATION                                                                                                                                                                                                                                                                 | ND EXTERIOR). REFER TO COLOR DESIGN                                                                                                                                                                                             | A ME                                                 | MBA                                                                                                                                                                                                                                                                                                                                                                                                                                                                                                                                                                                                                                                                                                                                                                                                                                                                                                                                                                                                                                                                                                                                                                                                                                                                                                                                                                                                                                                                                                                                                                                                                                                                                                                                                                                                                                                                                                                                                                                                                                                     |  |
| E-PUTTY MUNTINS AT GLAZING AS<br>PAINTED EXTERIOR SURFACES. R<br>ON                                                                                                                                                                                                                                                                              | S NEEDED.<br>REFER TO COLOR DESIGN SPECIFICATION                                                                                                                                                                                | ONE WELCO<br>RENOVATION                              | I, ITAWA                                                                                                                                                                                                                                                                                                                                                                                                                                                                                                                                                                                                                                                                                                                                                                                                                                                                                                                                                                                                                                                                                                                                                                                                                                                                                                                                                                                                                                                                                                                                                                                                                                                                                                                                                                                                                                                                                                                                                                                                                                                |  |
| FLOORS. CLEAN AND SEAL BRICH<br>VALLS. REFER TO COLOR DESIGN                                                                                                                                                                                                                                                                                     |                                                                                                                                                                                                                                 | ONE /                                                | ALCORN,                                                                                                                                                                                                                                                                                                                                                                                                                                                                                                                                                                                                                                                                                                                                                                                                                                                                                                                                                                                                                                                                                                                                                                                                                                                                                                                                                                                                                                                                                                                                                                                                                                                                                                                                                                                                                                                                                                                                                                                                                                                 |  |
| RE RACKS AS DIRECTED. (OWNER<br>DNS AS DIRECTED. (OWNER FURN                                                                                                                                                                                                                                                                                     | ,                                                                                                                                                                                                                               | DISTRICT                                             |                                                                                                                                                                                                                                                                                                                                                                                                                                                                                                                                                                                                                                                                                                                                                                                                                                                                                                                                                                                                                                                                                                                                                                                                                                                                                                                                                                                                                                                                                                                                                                                                                                                                                                                                                                                                                                                                                                                                                                                                                                                         |  |
|                                                                                                                                                                                                                                                                                                                                                  | AND PAINT ALL PREVIOUSLY PAINTED                                                                                                                                                                                                |                                                      |                                                                                                                                                                                                                                                                                                                                                                                                                                                                                                                                                                                                                                                                                                                                                                                                                                                                                                                                                                                                                                                                                                                                                                                                                                                                                                                                                                                                                                                                                                                                                                                                                                                                                                                                                                                                                                                                                                                                                                                                                                                         |  |
| BULBS. MOUNT FIXTURE 9' - 0" A.F<br>VITH OWNER FURNISHED 6 BULB C<br>BULBS. MOUNT FIXTURE 9' - 0" A.F<br>DEDICATED 110V-15AMP CIRCUIT<br>NEL) TO VIDEO WALL LOCATION AS<br>ED BY OTHERS). FLEXIBLE METAL O<br>JND CONDUCTOR). STRAP AS PER<br>ROM J-BOX (IN ATTIC SPACE) THRU<br>O ON THIS SIDE OF WALL, THEN RO<br>DCATION POSSIBLE. STRAP CORD | CHANDELIER FIXTURE. PROVIDE (6) 6<br>F.F.<br>FROM EXISTING PANEL (VERIFY<br>S SHOWN ON PLANS (VIDEO WALL<br>CONDUIT ALLOWED IN CONCEALED<br>NEC.<br>U CEILING WITH 14 GAUGE,<br>DUTE THRU WALL AT 72 " A.F.F. ROUTE IN          | MISSISSIPPI DEPA                                     | RECHARGE AND                                                                                                                                                                                                                                                                                                                                                                                                                                                                                                                                                                                                                                                                                                                                                                                                                                                                                                                                                                                                                                                                                                                                                                                                                                                                                                                                                                                                                                                                                                                                                                                                                                                                                                                                                                                                                                                                                                                                                                                                        |  |
| CK. PROVIDE 12" PIGTAIL FROM W                                                                                                                                                                                                                                                                                                                   |                                                                                                                                                                                                                                 | MARCOF MIS                                           | SISS                                                                                                                                                                                                                                                                                                                                                                                                                                                                                                                                                                                                                                                                                                                                                                                                                                                                                                                                                                                                                                                                                                                                                                                                                                                                                                                                                                                                                                                                                                                                                                                                                                                                                                                                                                                                                                                                                                                                                                                                                                                    |  |
| ER PLATE AT THIS LOCATION FOR<br>ORK DESKS (WORK DESKS PROVID<br>PROVIDE WIREMOLD SERIES 400<br>SPICUOUS LOCATION, SUCH AS IN                                                                                                                                                                                                                    | MOLD SURE-SNAP 400 SERIES (#2348S-51)<br>R INFORMATION KIOSK (KIOSK PROVIDED<br>DED BY OTHERS). MOUNT BOX DIRECTLY<br>RACEWAY #400BAC OR EQUAL. INSTALL<br>I CORNERS AND ALONG TOP OF BASE<br>E TO BE PROVIDED AND INSTALLED BY | No. Description                                      | Issued       Date     by       Image: state |  |
|                                                                                                                                                                                                                                                                                                                                                  |                                                                                                                                                                                                                                 |                                                      |                                                                                                                                                                                                                                                                                                                                                                                                                                                                                                                                                                                                                                                                                                                                                                                                                                                                                                                                                                                                                                                                                                                                                                                                                                                                                                                                                                                                                                                                                                                                                                                                                                                                                                                                                                                                                                                                                                                                                                                                                                                         |  |
|                                                                                                                                                                                                                                                                                                                                                  |                                                                                                                                                                                                                                 |                                                      |                                                                                                                                                                                                                                                                                                                                                                                                                                                                                                                                                                                                                                                                                                                                                                                                                                                                                                                                                                                                                                                                                                                                                                                                                                                                                                                                                                                                                                                                                                                                                                                                                                                                                                                                                                                                                                                                                                                                                                                                                                                         |  |
| GLAZING                                                                                                                                                                                                                                                                                                                                          |                                                                                                                                                                                                                                 | DESIGNED BY:<br>DETAILED BY:<br>CHECKED BY:<br>DATE: | ASU<br>SMW<br>JRP<br>5-9-2024                                                                                                                                                                                                                                                                                                                                                                                                                                                                                                                                                                                                                                                                                                                                                                                                                                                                                                                                                                                                                                                                                                                                                                                                                                                                                                                                                                                                                                                                                                                                                                                                                                                                                                                                                                                                                                                                                                                                                                                                                           |  |
| PREFINISHED<br>FIBERGLASS DOOR                                                                                                                                                                                                                                                                                                                   | <ul> <li>○ COUNDUIT DROP</li> <li>▽ DATA OUTLET</li> <li>● STRAIGHT BLADE CONNECTOR</li> </ul>                                                                                                                                  | ALCORN CO.<br>WELCOME CE<br>BUILDING                 | WELCOME CENTER                                                                                                                                                                                                                                                                                                                                                                                                                                                                                                                                                                                                                                                                                                                                                                                                                                                                                                                                                                                                                                                                                                                                                                                                                                                                                                                                                                                                                                                                                                                                                                                                                                                                                                                                                                                                                                                                                                                                                                                                                                          |  |
| OR ELEVATION                                                                                                                                                                                                                                                                                                                                     | ELEC/DATA LEGEND                                                                                                                                                                                                                | WORKING NO.                                          | A101                                                                                                                                                                                                                                                                                                                                                                                                                                                                                                                                                                                                                                                                                                                                                                                                                                                                                                                                                                                                                                                                                                                                                                                                                                                                                                                                                                                                                                                                                                                                                                                                                                                                                                                                                                                                                                                                                                                                                                                                                                                    |  |
|                                                                                                                                                                                                                                                                                                                                                  |                                                                                                                                                                                                                                 | SHEET NO.                                            | 2                                                                                                                                                                                                                                                                                                                                                                                                                                                                                                                                                                                                                                                                                                                                                                                                                                                                                                                                                                                                                                                                                                                                                                                                                                                                                                                                                                                                                                                                                                                                                                                                                                                                                                                                                                                                                                                                                                                                                                                                                                                       |  |

### **ITAWAMBA ELECTRICAL NOTES**

- $\langle \mathsf{A} \rangle$
- PROVIDE AND INSTALL A DEDICATED 110V-15AMP CIRCUIT FROM EXISTING PANEL (VERIFY AVAILABLE SPACE IN PANEL) TO VIDEO WALL LOCATION AS SHOWN ON PLANS (VIDEO WALL PROVIDED AND INSTALLED BY OTHERS). FLEXIBLE METAL CONDUIT ALLOWED IN CONCEALED SPACES (PROVIDE GROUND CONDUCTOR). STRAP AS PER NEC.
- D DROP POWER CIRCUIT FROM J-BOX (IN ATTIC SPACE) THRU CEILING WITH 14 GAUGE, 3-CONDUCTOR S/O CORD ON THIS SIDE OF WALL, THEN ROUTE THRU WALL AT 72 " A.F.F. ROUTE IN LEAST CONSPICUOUS LOCATION POSSIBLE. STRAP CORD TO WALL AS REQUIRED. TERMINATE S/O CORD ON THIS SIDE OF WALL WITH A STRAIGHT BLADE CONNECTOR, 15 AMP, F 125 V, NEMA 5-15R, 2P, 3W, BLACK. PROVIDE 12" PIGTAIL FROM WALL TO END OF CORD.
- DATA LOCATION AT 72" A.F.F. FOR VIDEO WALL. DATA CABLING PROVIDED AND INSTALLED BY F OTHERS.
- G PROVIDE AND INSTALL DATA OUTLET BOX EQUAL TO WIREMOLD SURE-SNAP 400 SERIES (#2348S-51) WITH APPROPRIATE COVER PLATE AT THIS LOCATION FOR INFORMATION KIOSK (KIOSK PROVIDED BY OTHERS), AND/OR WORK DESKS (WORK DESKS PROVIDED BY OTHERS). MOUNT BOX DIRECTLY ABOVE BASE MOULDING. PROVIDE WIREMOLD SERIES 400 RACEWAY #400BAC OR EQUAL. INSTALL RACEWAY IN LEAST CONSPICUOUS LOCATION, SUCH AS IN CORNERS AND ALONG TOP OF BASE MOULDING. AVOID ROUTING ON OPEN WALLS. (DATA CABLE TO BE PROVIDED AND INSTALLED BY OTHERS.)