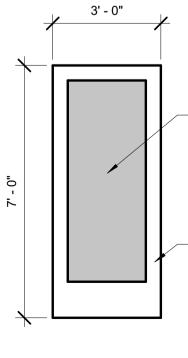

|                                                                                                                                                                                                                                                                                                                                                  |                                                                                                                                                                                                                                 | FMS CON.                                             | 503757/301000                                                                                                                                                                                                                                                                                                                                                                                                                                                                                                                                                                                                                                                                                                                                                                                                                                                                                                                                                                                                                                                                                                                                                                                                                                                                                                                                                                                                                                                                                                                                                                                                                                                                                                                                                                                                                                                                                                                                                                                                                                           |  |
|--------------------------------------------------------------------------------------------------------------------------------------------------------------------------------------------------------------------------------------------------------------------------------------------------------------------------------------------------|---------------------------------------------------------------------------------------------------------------------------------------------------------------------------------------------------------------------------------|------------------------------------------------------|---------------------------------------------------------------------------------------------------------------------------------------------------------------------------------------------------------------------------------------------------------------------------------------------------------------------------------------------------------------------------------------------------------------------------------------------------------------------------------------------------------------------------------------------------------------------------------------------------------------------------------------------------------------------------------------------------------------------------------------------------------------------------------------------------------------------------------------------------------------------------------------------------------------------------------------------------------------------------------------------------------------------------------------------------------------------------------------------------------------------------------------------------------------------------------------------------------------------------------------------------------------------------------------------------------------------------------------------------------------------------------------------------------------------------------------------------------------------------------------------------------------------------------------------------------------------------------------------------------------------------------------------------------------------------------------------------------------------------------------------------------------------------------------------------------------------------------------------------------------------------------------------------------------------------------------------------------------------------------------------------------------------------------------------------------|--|
| <u> </u>                                                                                                                                                                                                                                                                                                                                         |                                                                                                                                                                                                                                 | PROJECT NO.                                          | PROJECT NO.<br>BWO-1182-02(002)                                                                                                                                                                                                                                                                                                                                                                                                                                                                                                                                                                                                                                                                                                                                                                                                                                                                                                                                                                                                                                                                                                                                                                                                                                                                                                                                                                                                                                                                                                                                                                                                                                                                                                                                                                                                                                                                                                                                                                                                                         |  |
| PLACE WITH NEW DOOR AND HAR                                                                                                                                                                                                                                                                                                                      | DWARE. SEE SPECIFICATION.                                                                                                                                                                                                       |                                                      |                                                                                                                                                                                                                                                                                                                                                                                                                                                                                                                                                                                                                                                                                                                                                                                                                                                                                                                                                                                                                                                                                                                                                                                                                                                                                                                                                                                                                                                                                                                                                                                                                                                                                                                                                                                                                                                                                                                                                                                                                                                         |  |
| NTED ELECTRICAL<br>S AND PATCH HOLES.                                                                                                                                                                                                                                                                                                            |                                                                                                                                                                                                                                 | COUNTY                                               | ALCORN                                                                                                                                                                                                                                                                                                                                                                                                                                                                                                                                                                                                                                                                                                                                                                                                                                                                                                                                                                                                                                                                                                                                                                                                                                                                                                                                                                                                                                                                                                                                                                                                                                                                                                                                                                                                                                                                                                                                                                                                                                                  |  |
| INTAIN (OWNER FURNISHED)                                                                                                                                                                                                                                                                                                                         |                                                                                                                                                                                                                                 |                                                      |                                                                                                                                                                                                                                                                                                                                                                                                                                                                                                                                                                                                                                                                                                                                                                                                                                                                                                                                                                                                                                                                                                                                                                                                                                                                                                                                                                                                                                                                                                                                                                                                                                                                                                                                                                                                                                                                                                                                                                                                                                                         |  |
| TIONS AND ADD URINAL SCREENS                                                                                                                                                                                                                                                                                                                     | . SEE SPECIFICATION.                                                                                                                                                                                                            |                                                      |                                                                                                                                                                                                                                                                                                                                                                                                                                                                                                                                                                                                                                                                                                                                                                                                                                                                                                                                                                                                                                                                                                                                                                                                                                                                                                                                                                                                                                                                                                                                                                                                                                                                                                                                                                                                                                                                                                                                                                                                                                                         |  |
| DD DOORS,REMOVE HARDWARE, O<br>FINISH. SEE PAINT SPECIFICATION<br>INATE COUNTERTOP WITH NEW F                                                                                                                                                                                                                                                    | L 2923-28W001 OR APPROVED EQUAL.<br>CLEAN, AND REUSE. SAND, STAIN, AND<br>N. REINSTALL DOOR AND HARDWARE.<br>PLASTIC LAMINATE. SEE SPECIFICATION.<br>REMOVE ALL MOLD, MILDEW, AND OTHER                                         | CENTER                                               |                                                                                                                                                                                                                                                                                                                                                                                                                                                                                                                                                                                                                                                                                                                                                                                                                                                                                                                                                                                                                                                                                                                                                                                                                                                                                                                                                                                                                                                                                                                                                                                                                                                                                                                                                                                                                                                                                                                                                                                                                                                         |  |
| L AND FLOOR TILE AND GROUT.<br>PAINTED SURFACES (INTERIOR AI<br>NT SPECIFICATION                                                                                                                                                                                                                                                                 | ND EXTERIOR). REFER TO COLOR DESIGN                                                                                                                                                                                             | A ME                                                 | MBA                                                                                                                                                                                                                                                                                                                                                                                                                                                                                                                                                                                                                                                                                                                                                                                                                                                                                                                                                                                                                                                                                                                                                                                                                                                                                                                                                                                                                                                                                                                                                                                                                                                                                                                                                                                                                                                                                                                                                                                                                                                     |  |
| E-PUTTY MUNTINS AT GLAZING AS<br>PAINTED EXTERIOR SURFACES. R<br>ON                                                                                                                                                                                                                                                                              | S NEEDED.<br>REFER TO COLOR DESIGN SPECIFICATION                                                                                                                                                                                | ONE WELCO<br>RENOVATION                              | I, ITAWA                                                                                                                                                                                                                                                                                                                                                                                                                                                                                                                                                                                                                                                                                                                                                                                                                                                                                                                                                                                                                                                                                                                                                                                                                                                                                                                                                                                                                                                                                                                                                                                                                                                                                                                                                                                                                                                                                                                                                                                                                                                |  |
| FLOORS. CLEAN AND SEAL BRICH<br>VALLS. REFER TO COLOR DESIGN                                                                                                                                                                                                                                                                                     |                                                                                                                                                                                                                                 | ONE /                                                | ALCORN,                                                                                                                                                                                                                                                                                                                                                                                                                                                                                                                                                                                                                                                                                                                                                                                                                                                                                                                                                                                                                                                                                                                                                                                                                                                                                                                                                                                                                                                                                                                                                                                                                                                                                                                                                                                                                                                                                                                                                                                                                                                 |  |
| RE RACKS AS DIRECTED. (OWNER<br>DNS AS DIRECTED. (OWNER FURN                                                                                                                                                                                                                                                                                     | ,                                                                                                                                                                                                                               | DISTRICT                                             |                                                                                                                                                                                                                                                                                                                                                                                                                                                                                                                                                                                                                                                                                                                                                                                                                                                                                                                                                                                                                                                                                                                                                                                                                                                                                                                                                                                                                                                                                                                                                                                                                                                                                                                                                                                                                                                                                                                                                                                                                                                         |  |
|                                                                                                                                                                                                                                                                                                                                                  | AND PAINT ALL PREVIOUSLY PAINTED                                                                                                                                                                                                |                                                      |                                                                                                                                                                                                                                                                                                                                                                                                                                                                                                                                                                                                                                                                                                                                                                                                                                                                                                                                                                                                                                                                                                                                                                                                                                                                                                                                                                                                                                                                                                                                                                                                                                                                                                                                                                                                                                                                                                                                                                                                                                                         |  |
| BULBS. MOUNT FIXTURE 9' - 0" A.F<br>VITH OWNER FURNISHED 6 BULB C<br>BULBS. MOUNT FIXTURE 9' - 0" A.F<br>DEDICATED 110V-15AMP CIRCUIT<br>NEL) TO VIDEO WALL LOCATION AS<br>ED BY OTHERS). FLEXIBLE METAL O<br>JND CONDUCTOR). STRAP AS PER<br>ROM J-BOX (IN ATTIC SPACE) THRU<br>O ON THIS SIDE OF WALL, THEN RO<br>DCATION POSSIBLE. STRAP CORD | CHANDELIER FIXTURE. PROVIDE (6) 6<br>F.F.<br>FROM EXISTING PANEL (VERIFY<br>S SHOWN ON PLANS (VIDEO WALL<br>CONDUIT ALLOWED IN CONCEALED<br>NEC.<br>U CEILING WITH 14 GAUGE,<br>DUTE THRU WALL AT 72 " A.F.F. ROUTE IN          | MISSISSIPPI DEPA                                     | RECHARGE AND                                                                                                                                                                                                                                                                                                                                                                                                                                                                                                                                                                                                                                                                                                                                                                                                                                                                                                                                                                                                                                                                                                                                                                                                                                                                                                                                                                                                                                                                                                                                                                                                                                                                                                                                                                                                                                                                                                                                                                                                        |  |
| CK. PROVIDE 12" PIGTAIL FROM W                                                                                                                                                                                                                                                                                                                   |                                                                                                                                                                                                                                 | MARCOF MIS                                           | SISS                                                                                                                                                                                                                                                                                                                                                                                                                                                                                                                                                                                                                                                                                                                                                                                                                                                                                                                                                                                                                                                                                                                                                                                                                                                                                                                                                                                                                                                                                                                                                                                                                                                                                                                                                                                                                                                                                                                                                                                                                                                    |  |
| ER PLATE AT THIS LOCATION FOR<br>ORK DESKS (WORK DESKS PROVID<br>PROVIDE WIREMOLD SERIES 400<br>SPICUOUS LOCATION, SUCH AS IN                                                                                                                                                                                                                    | MOLD SURE-SNAP 400 SERIES (#2348S-51)<br>R INFORMATION KIOSK (KIOSK PROVIDED<br>DED BY OTHERS). MOUNT BOX DIRECTLY<br>RACEWAY #400BAC OR EQUAL. INSTALL<br>I CORNERS AND ALONG TOP OF BASE<br>E TO BE PROVIDED AND INSTALLED BY | No. Description                                      | Issued       Date     by       Image: state |  |
|                                                                                                                                                                                                                                                                                                                                                  |                                                                                                                                                                                                                                 |                                                      |                                                                                                                                                                                                                                                                                                                                                                                                                                                                                                                                                                                                                                                                                                                                                                                                                                                                                                                                                                                                                                                                                                                                                                                                                                                                                                                                                                                                                                                                                                                                                                                                                                                                                                                                                                                                                                                                                                                                                                                                                                                         |  |
|                                                                                                                                                                                                                                                                                                                                                  |                                                                                                                                                                                                                                 |                                                      |                                                                                                                                                                                                                                                                                                                                                                                                                                                                                                                                                                                                                                                                                                                                                                                                                                                                                                                                                                                                                                                                                                                                                                                                                                                                                                                                                                                                                                                                                                                                                                                                                                                                                                                                                                                                                                                                                                                                                                                                                                                         |  |
| GLAZING                                                                                                                                                                                                                                                                                                                                          |                                                                                                                                                                                                                                 | DESIGNED BY:<br>DETAILED BY:<br>CHECKED BY:<br>DATE: | ASU<br>SMW<br>JRP<br>5-9-2024                                                                                                                                                                                                                                                                                                                                                                                                                                                                                                                                                                                                                                                                                                                                                                                                                                                                                                                                                                                                                                                                                                                                                                                                                                                                                                                                                                                                                                                                                                                                                                                                                                                                                                                                                                                                                                                                                                                                                                                                                           |  |
| PREFINISHED<br>FIBERGLASS DOOR                                                                                                                                                                                                                                                                                                                   | <ul> <li>○ COUNDUIT DROP</li> <li>▽ DATA OUTLET</li> <li>● STRAIGHT BLADE CONNECTOR</li> </ul>                                                                                                                                  | ALCORN CO.<br>WELCOME CE<br>BUILDING                 | WELCOME CENTER                                                                                                                                                                                                                                                                                                                                                                                                                                                                                                                                                                                                                                                                                                                                                                                                                                                                                                                                                                                                                                                                                                                                                                                                                                                                                                                                                                                                                                                                                                                                                                                                                                                                                                                                                                                                                                                                                                                                                                                                                                          |  |
| OR ELEVATION                                                                                                                                                                                                                                                                                                                                     | ELEC/DATA LEGEND                                                                                                                                                                                                                | WORKING NO.                                          | A101                                                                                                                                                                                                                                                                                                                                                                                                                                                                                                                                                                                                                                                                                                                                                                                                                                                                                                                                                                                                                                                                                                                                                                                                                                                                                                                                                                                                                                                                                                                                                                                                                                                                                                                                                                                                                                                                                                                                                                                                                                                    |  |
|                                                                                                                                                                                                                                                                                                                                                  |                                                                                                                                                                                                                                 | SHEET NO.                                            | 2                                                                                                                                                                                                                                                                                                                                                                                                                                                                                                                                                                                                                                                                                                                                                                                                                                                                                                                                                                                                                                                                                                                                                                                                                                                                                                                                                                                                                                                                                                                                                                                                                                                                                                                                                                                                                                                                                                                                                                                                                                                       |  |

FIBERGLASS DOOR

- COUNDUIT DROP
- $\bigtriangledown$  DATA OUTLET
- STRAIGHT BLADE CONNECTOR

## **ELEC/DATA LEGEND**

1/4" = 1'-0"