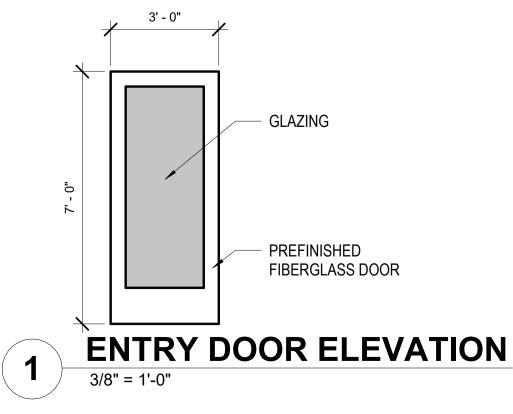

|                                                                                                                                                                                                                                                                                                                                                  |                                                                                                                                                                                                                                 | FMS CON.                                             | 503757/301000                                                                                                                                                                                                                                                                                                                                                                                                                                                                                                                                                                                                                                                                                                                                                                                                                                                                                                                                                                                                                                                                                                                                                                                                                                                                                                                                                                                                                                                                                                                                                                                                                                                                                                                                                                                                                                                                                                                                                                                                                                           |  |
|--------------------------------------------------------------------------------------------------------------------------------------------------------------------------------------------------------------------------------------------------------------------------------------------------------------------------------------------------|---------------------------------------------------------------------------------------------------------------------------------------------------------------------------------------------------------------------------------|------------------------------------------------------|---------------------------------------------------------------------------------------------------------------------------------------------------------------------------------------------------------------------------------------------------------------------------------------------------------------------------------------------------------------------------------------------------------------------------------------------------------------------------------------------------------------------------------------------------------------------------------------------------------------------------------------------------------------------------------------------------------------------------------------------------------------------------------------------------------------------------------------------------------------------------------------------------------------------------------------------------------------------------------------------------------------------------------------------------------------------------------------------------------------------------------------------------------------------------------------------------------------------------------------------------------------------------------------------------------------------------------------------------------------------------------------------------------------------------------------------------------------------------------------------------------------------------------------------------------------------------------------------------------------------------------------------------------------------------------------------------------------------------------------------------------------------------------------------------------------------------------------------------------------------------------------------------------------------------------------------------------------------------------------------------------------------------------------------------------|--|
| <u> </u>                                                                                                                                                                                                                                                                                                                                         |                                                                                                                                                                                                                                 | PROJECT NO.                                          | PROJECT NO.<br>BWO-1182-02(002)                                                                                                                                                                                                                                                                                                                                                                                                                                                                                                                                                                                                                                                                                                                                                                                                                                                                                                                                                                                                                                                                                                                                                                                                                                                                                                                                                                                                                                                                                                                                                                                                                                                                                                                                                                                                                                                                                                                                                                                                                         |  |
| PLACE WITH NEW DOOR AND HAR                                                                                                                                                                                                                                                                                                                      | DWARE. SEE SPECIFICATION.                                                                                                                                                                                                       |                                                      |                                                                                                                                                                                                                                                                                                                                                                                                                                                                                                                                                                                                                                                                                                                                                                                                                                                                                                                                                                                                                                                                                                                                                                                                                                                                                                                                                                                                                                                                                                                                                                                                                                                                                                                                                                                                                                                                                                                                                                                                                                                         |  |
| NTED ELECTRICAL<br>S AND PATCH HOLES.                                                                                                                                                                                                                                                                                                            |                                                                                                                                                                                                                                 | COUNTY                                               | ALCORN                                                                                                                                                                                                                                                                                                                                                                                                                                                                                                                                                                                                                                                                                                                                                                                                                                                                                                                                                                                                                                                                                                                                                                                                                                                                                                                                                                                                                                                                                                                                                                                                                                                                                                                                                                                                                                                                                                                                                                                                                                                  |  |
| INTAIN (OWNER FURNISHED)                                                                                                                                                                                                                                                                                                                         |                                                                                                                                                                                                                                 |                                                      |                                                                                                                                                                                                                                                                                                                                                                                                                                                                                                                                                                                                                                                                                                                                                                                                                                                                                                                                                                                                                                                                                                                                                                                                                                                                                                                                                                                                                                                                                                                                                                                                                                                                                                                                                                                                                                                                                                                                                                                                                                                         |  |
| TIONS AND ADD URINAL SCREENS                                                                                                                                                                                                                                                                                                                     | . SEE SPECIFICATION.                                                                                                                                                                                                            |                                                      |                                                                                                                                                                                                                                                                                                                                                                                                                                                                                                                                                                                                                                                                                                                                                                                                                                                                                                                                                                                                                                                                                                                                                                                                                                                                                                                                                                                                                                                                                                                                                                                                                                                                                                                                                                                                                                                                                                                                                                                                                                                         |  |
| DD DOORS,REMOVE HARDWARE, O<br>FINISH. SEE PAINT SPECIFICATION<br>INATE COUNTERTOP WITH NEW F                                                                                                                                                                                                                                                    | L 2923-28W001 OR APPROVED EQUAL.<br>CLEAN, AND REUSE. SAND, STAIN, AND<br>N. REINSTALL DOOR AND HARDWARE.<br>PLASTIC LAMINATE. SEE SPECIFICATION.<br>REMOVE ALL MOLD, MILDEW, AND OTHER                                         | CENTER                                               |                                                                                                                                                                                                                                                                                                                                                                                                                                                                                                                                                                                                                                                                                                                                                                                                                                                                                                                                                                                                                                                                                                                                                                                                                                                                                                                                                                                                                                                                                                                                                                                                                                                                                                                                                                                                                                                                                                                                                                                                                                                         |  |
| L AND FLOOR TILE AND GROUT.<br>PAINTED SURFACES (INTERIOR AI<br>NT SPECIFICATION                                                                                                                                                                                                                                                                 | ND EXTERIOR). REFER TO COLOR DESIGN                                                                                                                                                                                             | A ME                                                 | MBA                                                                                                                                                                                                                                                                                                                                                                                                                                                                                                                                                                                                                                                                                                                                                                                                                                                                                                                                                                                                                                                                                                                                                                                                                                                                                                                                                                                                                                                                                                                                                                                                                                                                                                                                                                                                                                                                                                                                                                                                                                                     |  |
| E-PUTTY MUNTINS AT GLAZING AS<br>PAINTED EXTERIOR SURFACES. R<br>ON                                                                                                                                                                                                                                                                              | S NEEDED.<br>REFER TO COLOR DESIGN SPECIFICATION                                                                                                                                                                                | ONE WELCO<br>RENOVATION                              | I, ITAWA                                                                                                                                                                                                                                                                                                                                                                                                                                                                                                                                                                                                                                                                                                                                                                                                                                                                                                                                                                                                                                                                                                                                                                                                                                                                                                                                                                                                                                                                                                                                                                                                                                                                                                                                                                                                                                                                                                                                                                                                                                                |  |
| FLOORS. CLEAN AND SEAL BRICH<br>VALLS. REFER TO COLOR DESIGN                                                                                                                                                                                                                                                                                     |                                                                                                                                                                                                                                 | ONE /                                                | ALCORN,                                                                                                                                                                                                                                                                                                                                                                                                                                                                                                                                                                                                                                                                                                                                                                                                                                                                                                                                                                                                                                                                                                                                                                                                                                                                                                                                                                                                                                                                                                                                                                                                                                                                                                                                                                                                                                                                                                                                                                                                                                                 |  |
| RE RACKS AS DIRECTED. (OWNER<br>DNS AS DIRECTED. (OWNER FURN                                                                                                                                                                                                                                                                                     | ,                                                                                                                                                                                                                               | DISTRICT                                             |                                                                                                                                                                                                                                                                                                                                                                                                                                                                                                                                                                                                                                                                                                                                                                                                                                                                                                                                                                                                                                                                                                                                                                                                                                                                                                                                                                                                                                                                                                                                                                                                                                                                                                                                                                                                                                                                                                                                                                                                                                                         |  |
|                                                                                                                                                                                                                                                                                                                                                  | AND PAINT ALL PREVIOUSLY PAINTED                                                                                                                                                                                                |                                                      |                                                                                                                                                                                                                                                                                                                                                                                                                                                                                                                                                                                                                                                                                                                                                                                                                                                                                                                                                                                                                                                                                                                                                                                                                                                                                                                                                                                                                                                                                                                                                                                                                                                                                                                                                                                                                                                                                                                                                                                                                                                         |  |
| BULBS. MOUNT FIXTURE 9' - 0" A.F<br>VITH OWNER FURNISHED 6 BULB C<br>BULBS. MOUNT FIXTURE 9' - 0" A.F<br>DEDICATED 110V-15AMP CIRCUIT<br>NEL) TO VIDEO WALL LOCATION AS<br>ED BY OTHERS). FLEXIBLE METAL O<br>JND CONDUCTOR). STRAP AS PER<br>ROM J-BOX (IN ATTIC SPACE) THRU<br>O ON THIS SIDE OF WALL, THEN RO<br>DCATION POSSIBLE. STRAP CORD | CHANDELIER FIXTURE. PROVIDE (6) 6<br>F.F.<br>FROM EXISTING PANEL (VERIFY<br>S SHOWN ON PLANS (VIDEO WALL<br>CONDUIT ALLOWED IN CONCEALED<br>NEC.<br>U CEILING WITH 14 GAUGE,<br>DUTE THRU WALL AT 72 " A.F.F. ROUTE IN          | MISSISSIPPI DEPA                                     | RECHARGE AND                                                                                                                                                                                                                                                                                                                                                                                                                                                                                                                                                                                                                                                                                                                                                                                                                                                                                                                                                                                                                                                                                                                                                                                                                                                                                                                                                                                                                                                                                                                                                                                                                                                                                                                                                                                                                                                                                                                                                                                                        |  |
| CK. PROVIDE 12" PIGTAIL FROM W                                                                                                                                                                                                                                                                                                                   |                                                                                                                                                                                                                                 | MARCOF MIS                                           | SISS                                                                                                                                                                                                                                                                                                                                                                                                                                                                                                                                                                                                                                                                                                                                                                                                                                                                                                                                                                                                                                                                                                                                                                                                                                                                                                                                                                                                                                                                                                                                                                                                                                                                                                                                                                                                                                                                                                                                                                                                                                                    |  |
| ER PLATE AT THIS LOCATION FOR<br>ORK DESKS (WORK DESKS PROVID<br>PROVIDE WIREMOLD SERIES 400<br>SPICUOUS LOCATION, SUCH AS IN                                                                                                                                                                                                                    | MOLD SURE-SNAP 400 SERIES (#2348S-51)<br>R INFORMATION KIOSK (KIOSK PROVIDED<br>DED BY OTHERS). MOUNT BOX DIRECTLY<br>RACEWAY #400BAC OR EQUAL. INSTALL<br>I CORNERS AND ALONG TOP OF BASE<br>E TO BE PROVIDED AND INSTALLED BY | No. Description                                      | Issued       Date     by       Image: state |  |
|                                                                                                                                                                                                                                                                                                                                                  |                                                                                                                                                                                                                                 |                                                      |                                                                                                                                                                                                                                                                                                                                                                                                                                                                                                                                                                                                                                                                                                                                                                                                                                                                                                                                                                                                                                                                                                                                                                                                                                                                                                                                                                                                                                                                                                                                                                                                                                                                                                                                                                                                                                                                                                                                                                                                                                                         |  |
|                                                                                                                                                                                                                                                                                                                                                  |                                                                                                                                                                                                                                 |                                                      |                                                                                                                                                                                                                                                                                                                                                                                                                                                                                                                                                                                                                                                                                                                                                                                                                                                                                                                                                                                                                                                                                                                                                                                                                                                                                                                                                                                                                                                                                                                                                                                                                                                                                                                                                                                                                                                                                                                                                                                                                                                         |  |
| GLAZING                                                                                                                                                                                                                                                                                                                                          |                                                                                                                                                                                                                                 | DESIGNED BY:<br>DETAILED BY:<br>CHECKED BY:<br>DATE: | ASU<br>SMW<br>JRP<br>5-9-2024                                                                                                                                                                                                                                                                                                                                                                                                                                                                                                                                                                                                                                                                                                                                                                                                                                                                                                                                                                                                                                                                                                                                                                                                                                                                                                                                                                                                                                                                                                                                                                                                                                                                                                                                                                                                                                                                                                                                                                                                                           |  |
| PREFINISHED<br>FIBERGLASS DOOR                                                                                                                                                                                                                                                                                                                   | <ul> <li>○ COUNDUIT DROP</li> <li>▽ DATA OUTLET</li> <li>● STRAIGHT BLADE CONNECTOR</li> </ul>                                                                                                                                  | ALCORN CO.<br>WELCOME CE<br>BUILDING                 | WELCOME CENTER                                                                                                                                                                                                                                                                                                                                                                                                                                                                                                                                                                                                                                                                                                                                                                                                                                                                                                                                                                                                                                                                                                                                                                                                                                                                                                                                                                                                                                                                                                                                                                                                                                                                                                                                                                                                                                                                                                                                                                                                                                          |  |
| OR ELEVATION                                                                                                                                                                                                                                                                                                                                     | ELEC/DATA LEGEND                                                                                                                                                                                                                | WORKING NO.                                          | A101                                                                                                                                                                                                                                                                                                                                                                                                                                                                                                                                                                                                                                                                                                                                                                                                                                                                                                                                                                                                                                                                                                                                                                                                                                                                                                                                                                                                                                                                                                                                                                                                                                                                                                                                                                                                                                                                                                                                                                                                                                                    |  |
|                                                                                                                                                                                                                                                                                                                                                  |                                                                                                                                                                                                                                 | SHEET NO.                                            | 2                                                                                                                                                                                                                                                                                                                                                                                                                                                                                                                                                                                                                                                                                                                                                                                                                                                                                                                                                                                                                                                                                                                                                                                                                                                                                                                                                                                                                                                                                                                                                                                                                                                                                                                                                                                                                                                                                                                                                                                                                                                       |  |

FIBERGLASS DOOR

- COUNDUIT DROP
- $\bigtriangledown$  DATA OUTLET
- STRAIGHT BLADE CONNECTOR

## **ELEC/DATA LEGEND**

1/4" = 1'-0"