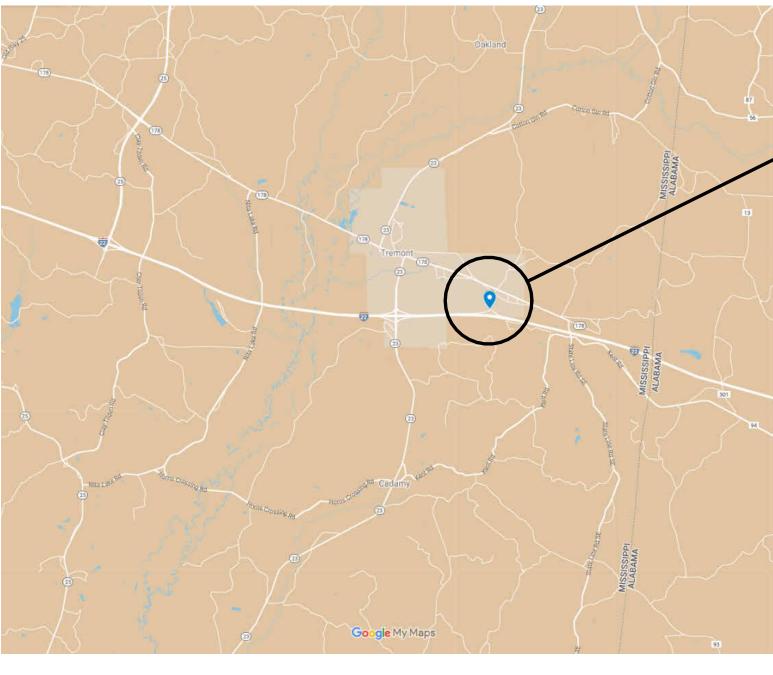

### PROJECT LOCATION

34.91059, -88.54256

ALCORN

ALCORN & ITAWAMBA COUNTIES

ITAWAMBA

| PERMITS ACQUIRED<br>BY MDOT                                          |             |          |  |  |
|----------------------------------------------------------------------|-------------|----------|--|--|
| WETLANDS AND WATERS PERMITS                                          |             |          |  |  |
| NATIONWIDE #14                                                       | WATERS<br>N | WETLANDS |  |  |
| NATIONWIDE (OTHER)*                                                  | Ν           | Ν        |  |  |
| GENERAL *                                                            | Ν           | Ν        |  |  |
| INDIVIDUAL (404)*                                                    | Ν           | Ν        |  |  |
| STORMWATER PERMIT N                                                  |             |          |  |  |
| Y REQUIRED. CNOI SUBMITTED BY MDOT<br>(DISTURBED AREA=5 ACRES)       |             |          |  |  |
| S REQUIRED. SCNOI TO BE SUBMITTED BY<br>CONTRACTOR (1 TO 4.99 ACRES) |             |          |  |  |
| N NO STORMWATER PERM<br>REQUIRED (<1 ACRE)                           | IT          |          |  |  |
| APPROVED BY:                                                         |             |          |  |  |