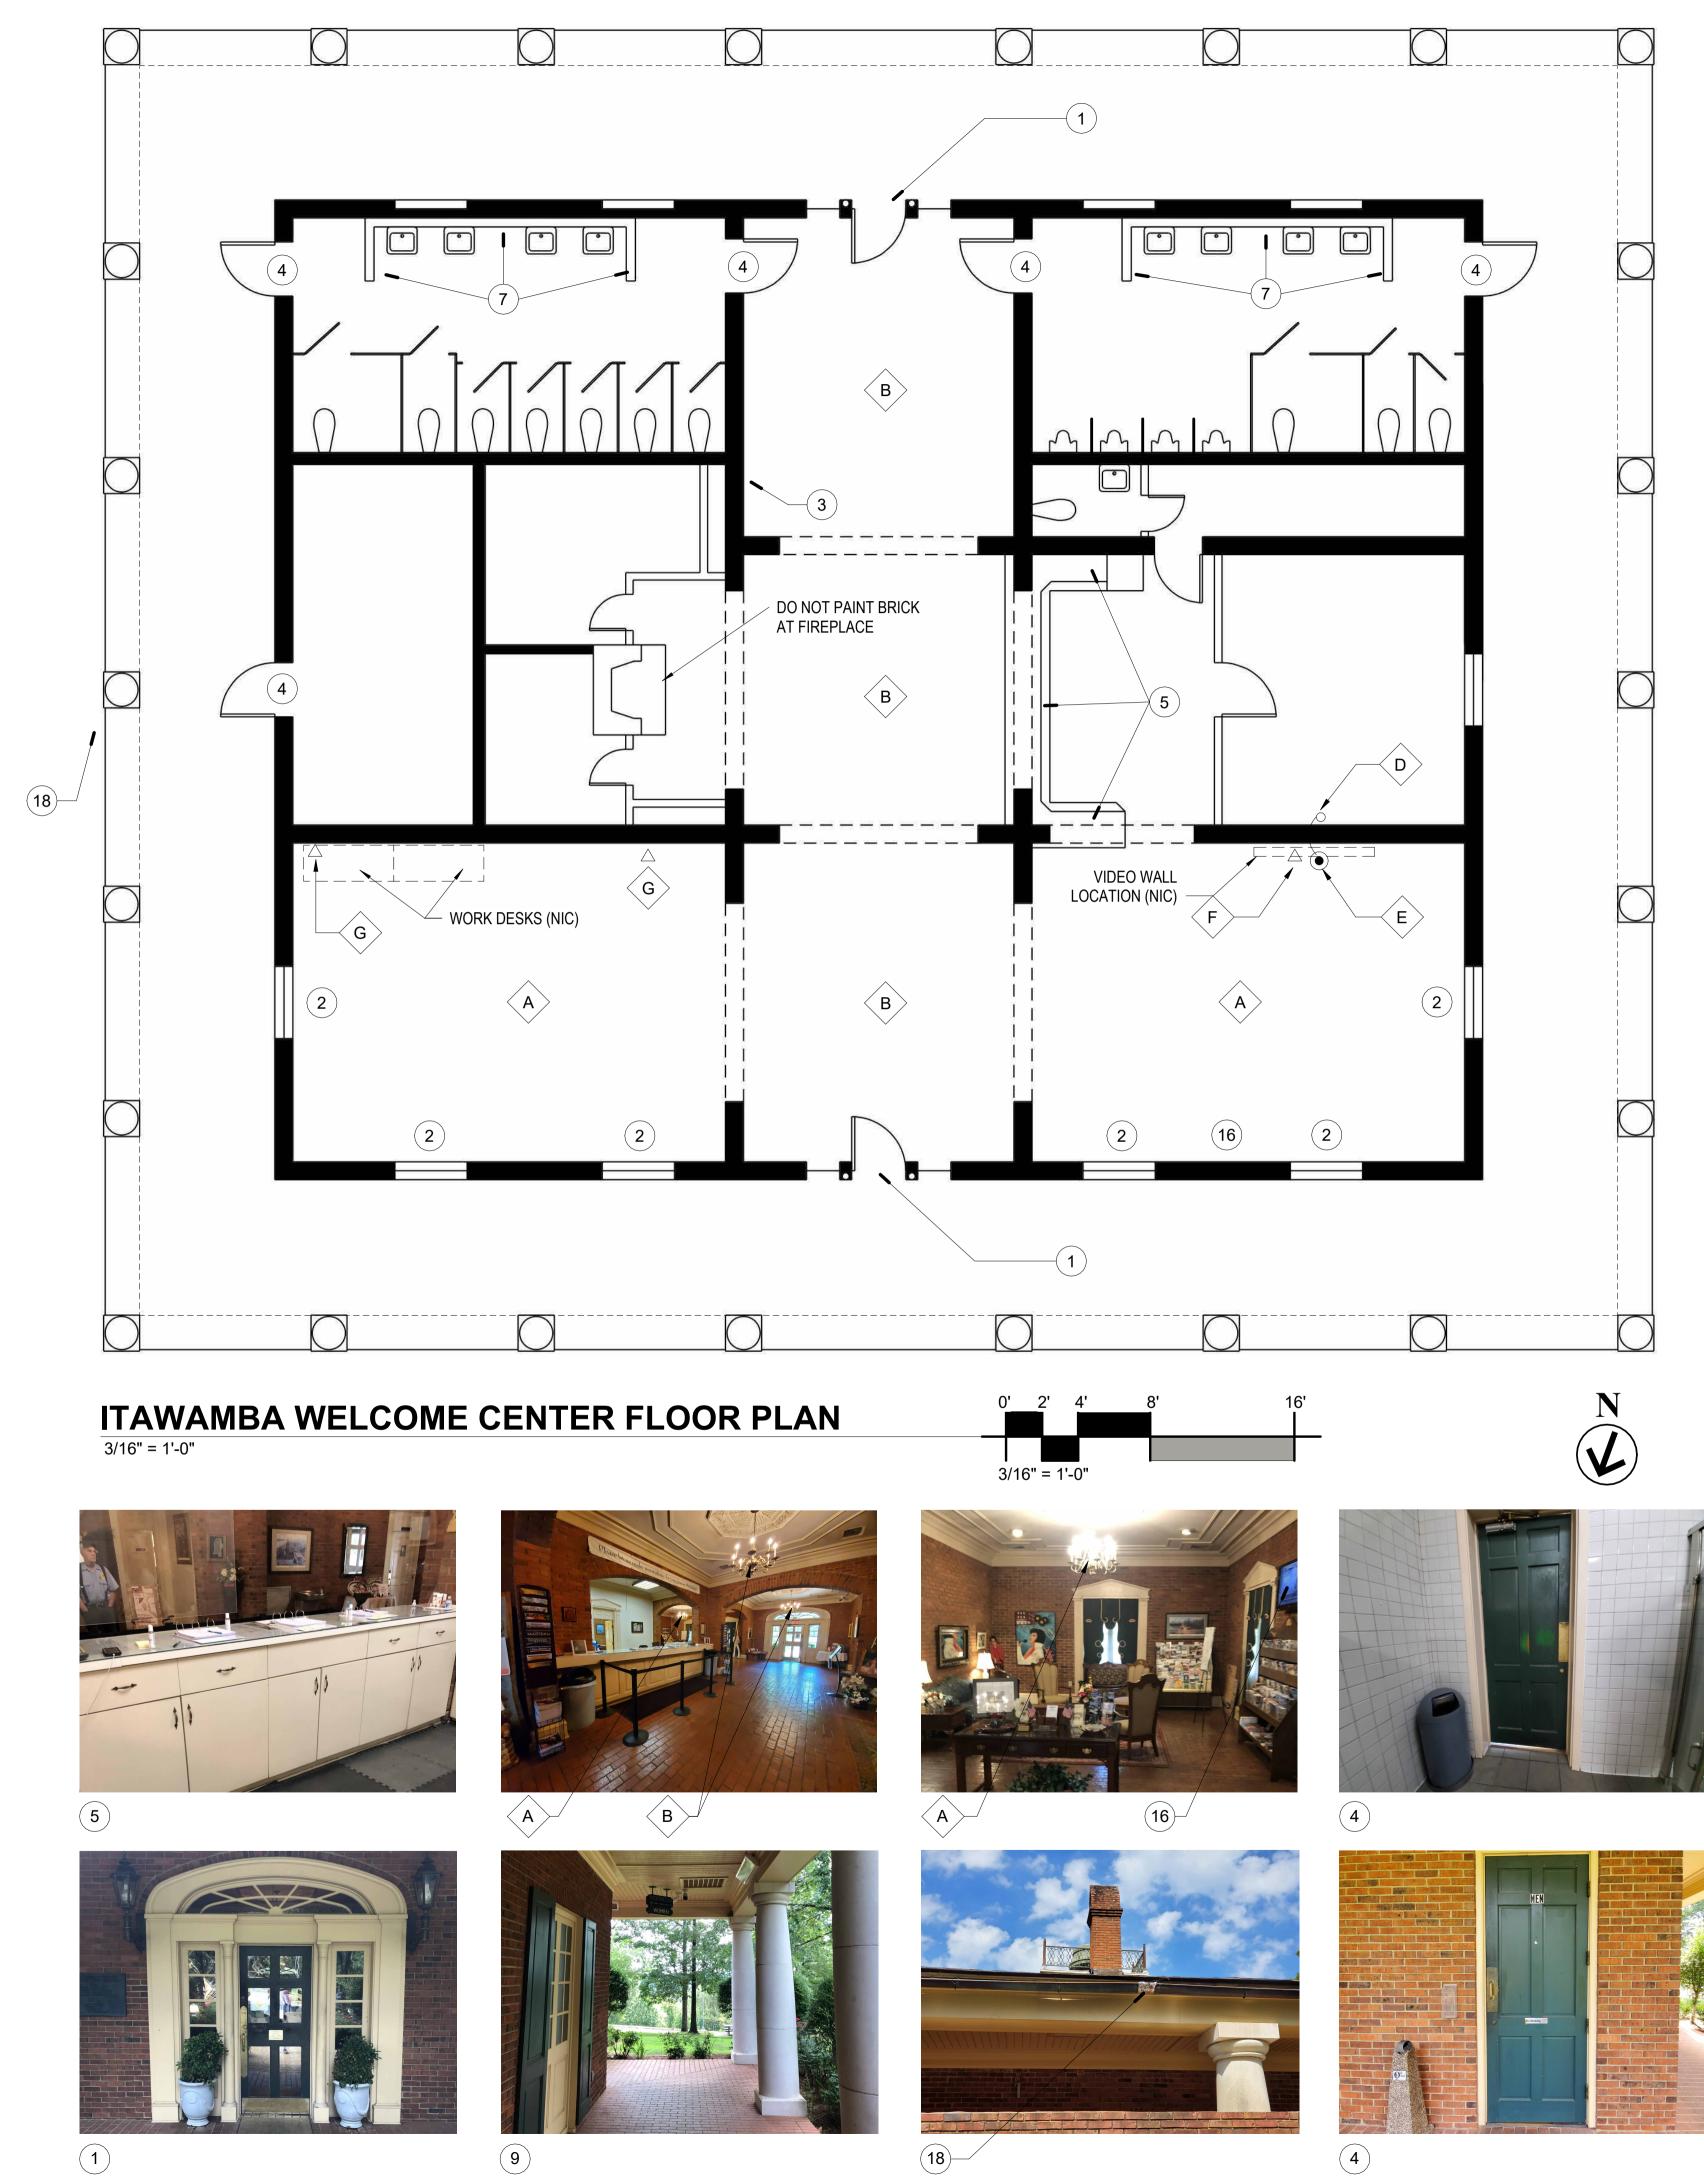

EXECUTIVE DIRECTOR

34.22184, -88.23289

7

(13)

- (1) REMOVE DOOR AND REP
- REMOVE SURFACE MOUN
- **REMOVE CURTAIN RODS**
- REPLACE DRINKING FOU 4
- REPLACE TOILET PARTIT
- REPLACE THREE (3) HAN
- **REFINISH EXISTING WOO** APPLY POLYURETHANE
- RECOVER EXISTING LAMI PRESSURE WASH EXTER
- FOREIGN SUBSTANCES 10 CLEAN RESTROOM WAL
- PAINT ALL PREVIOUSLY P SPECIFICATION AND PAIN 11
- 12 CAULK WINDOWS AND RE
- PAINT ALL PREVIOUSLY P AND PAINT SPECIFICATIO 13 14 STRIP WAX FROM BRICK
- PAINT INTERIOR BRICK W 15 SPECIFICATION
- 16 SANDBLAST CONCRETE F
- 17 INSTALL NEW LITERATUR
- 18 INSTALL PETWAY STATIO
- REMOVE UNUSED SURFA 19 PAINITNG.
- PRESSURE WASH PICNIC 20
- SURFACES. SEE PAINT SI
- 21 ALL SALVAGE ITEMS TO

### **ALCORN ELECTI**

- REPLACE CHANDELIER W  $\langle \mathsf{A} \rangle$ WATT LED CANDELABRA
- REPLACE CHANDELIER W WATT LED CANDELABRA C PROVIDE AND INSTALL A AVAILABLE SPACE IN PAN PROVIDED AND INSTALLE
- SPACES (PROVIDE GROU D DROP POWER CIRCUIT FR 3-CONDUCTOR S/O CORD LEAST CONSPICUOUS LO
- TERMINATE S/O CORD ON F NEMA 5-15R, 2P, 3W, BLAC F DATA LOCATION AT 72" A.
- OTHERS. PROVIDE AND INSTALL DA WITH APPROPRIATE COVE G BY OTHERS), AND/OR WOI ABOVE BASE MOULDING. RACEWAY IN LEAST CONS MOULDING. AVOID ROUTI OTHERS.)

|                                                                                                                                                                                                                                                                                                                                                  |                                                                                                                                                                                                                                 | FMS CON.                                             | 503757/301000                                                                                                                                                                                                                                                                                                                                                                                                                                                                                                                                                                                                                                                                                                                                                                                                                                                                                                                                                                                                                                                                                                                                                                                                                                                                                                                                                                                                                                                                                                                                                                                                                                                                                                                                                                                                                                                                                                                                                                                                                                           |  |
|--------------------------------------------------------------------------------------------------------------------------------------------------------------------------------------------------------------------------------------------------------------------------------------------------------------------------------------------------|---------------------------------------------------------------------------------------------------------------------------------------------------------------------------------------------------------------------------------|------------------------------------------------------|---------------------------------------------------------------------------------------------------------------------------------------------------------------------------------------------------------------------------------------------------------------------------------------------------------------------------------------------------------------------------------------------------------------------------------------------------------------------------------------------------------------------------------------------------------------------------------------------------------------------------------------------------------------------------------------------------------------------------------------------------------------------------------------------------------------------------------------------------------------------------------------------------------------------------------------------------------------------------------------------------------------------------------------------------------------------------------------------------------------------------------------------------------------------------------------------------------------------------------------------------------------------------------------------------------------------------------------------------------------------------------------------------------------------------------------------------------------------------------------------------------------------------------------------------------------------------------------------------------------------------------------------------------------------------------------------------------------------------------------------------------------------------------------------------------------------------------------------------------------------------------------------------------------------------------------------------------------------------------------------------------------------------------------------------------|--|
| <u> </u>                                                                                                                                                                                                                                                                                                                                         |                                                                                                                                                                                                                                 | PROJECT NO.                                          | PROJECT NO.<br>BWO-1182-02(002)                                                                                                                                                                                                                                                                                                                                                                                                                                                                                                                                                                                                                                                                                                                                                                                                                                                                                                                                                                                                                                                                                                                                                                                                                                                                                                                                                                                                                                                                                                                                                                                                                                                                                                                                                                                                                                                                                                                                                                                                                         |  |
| PLACE WITH NEW DOOR AND HAR                                                                                                                                                                                                                                                                                                                      | DWARE. SEE SPECIFICATION.                                                                                                                                                                                                       |                                                      |                                                                                                                                                                                                                                                                                                                                                                                                                                                                                                                                                                                                                                                                                                                                                                                                                                                                                                                                                                                                                                                                                                                                                                                                                                                                                                                                                                                                                                                                                                                                                                                                                                                                                                                                                                                                                                                                                                                                                                                                                                                         |  |
| NTED ELECTRICAL<br>S AND PATCH HOLES.                                                                                                                                                                                                                                                                                                            |                                                                                                                                                                                                                                 | COUNTY                                               | ALCORN                                                                                                                                                                                                                                                                                                                                                                                                                                                                                                                                                                                                                                                                                                                                                                                                                                                                                                                                                                                                                                                                                                                                                                                                                                                                                                                                                                                                                                                                                                                                                                                                                                                                                                                                                                                                                                                                                                                                                                                                                                                  |  |
| INTAIN (OWNER FURNISHED)                                                                                                                                                                                                                                                                                                                         |                                                                                                                                                                                                                                 |                                                      |                                                                                                                                                                                                                                                                                                                                                                                                                                                                                                                                                                                                                                                                                                                                                                                                                                                                                                                                                                                                                                                                                                                                                                                                                                                                                                                                                                                                                                                                                                                                                                                                                                                                                                                                                                                                                                                                                                                                                                                                                                                         |  |
| TIONS AND ADD URINAL SCREENS                                                                                                                                                                                                                                                                                                                     | . SEE SPECIFICATION.                                                                                                                                                                                                            |                                                      |                                                                                                                                                                                                                                                                                                                                                                                                                                                                                                                                                                                                                                                                                                                                                                                                                                                                                                                                                                                                                                                                                                                                                                                                                                                                                                                                                                                                                                                                                                                                                                                                                                                                                                                                                                                                                                                                                                                                                                                                                                                         |  |
| DD DOORS,REMOVE HARDWARE, O<br>FINISH. SEE PAINT SPECIFICATION<br>INATE COUNTERTOP WITH NEW F                                                                                                                                                                                                                                                    | L 2923-28W001 OR APPROVED EQUAL.<br>CLEAN, AND REUSE. SAND, STAIN, AND<br>N. REINSTALL DOOR AND HARDWARE.<br>PLASTIC LAMINATE. SEE SPECIFICATION.<br>REMOVE ALL MOLD, MILDEW, AND OTHER                                         | CENTER                                               |                                                                                                                                                                                                                                                                                                                                                                                                                                                                                                                                                                                                                                                                                                                                                                                                                                                                                                                                                                                                                                                                                                                                                                                                                                                                                                                                                                                                                                                                                                                                                                                                                                                                                                                                                                                                                                                                                                                                                                                                                                                         |  |
| L AND FLOOR TILE AND GROUT.<br>PAINTED SURFACES (INTERIOR AI<br>NT SPECIFICATION                                                                                                                                                                                                                                                                 | ND EXTERIOR). REFER TO COLOR DESIGN                                                                                                                                                                                             | A ME                                                 | MBA                                                                                                                                                                                                                                                                                                                                                                                                                                                                                                                                                                                                                                                                                                                                                                                                                                                                                                                                                                                                                                                                                                                                                                                                                                                                                                                                                                                                                                                                                                                                                                                                                                                                                                                                                                                                                                                                                                                                                                                                                                                     |  |
| E-PUTTY MUNTINS AT GLAZING AS<br>PAINTED EXTERIOR SURFACES. R<br>ON                                                                                                                                                                                                                                                                              | S NEEDED.<br>REFER TO COLOR DESIGN SPECIFICATION                                                                                                                                                                                | ONE WELCO<br>RENOVATION                              | I, ITAWA                                                                                                                                                                                                                                                                                                                                                                                                                                                                                                                                                                                                                                                                                                                                                                                                                                                                                                                                                                                                                                                                                                                                                                                                                                                                                                                                                                                                                                                                                                                                                                                                                                                                                                                                                                                                                                                                                                                                                                                                                                                |  |
| FLOORS. CLEAN AND SEAL BRICH<br>VALLS. REFER TO COLOR DESIGN                                                                                                                                                                                                                                                                                     |                                                                                                                                                                                                                                 | ONE /                                                | ALCORN,                                                                                                                                                                                                                                                                                                                                                                                                                                                                                                                                                                                                                                                                                                                                                                                                                                                                                                                                                                                                                                                                                                                                                                                                                                                                                                                                                                                                                                                                                                                                                                                                                                                                                                                                                                                                                                                                                                                                                                                                                                                 |  |
| RE RACKS AS DIRECTED. (OWNER<br>DNS AS DIRECTED. (OWNER FURN                                                                                                                                                                                                                                                                                     | ,                                                                                                                                                                                                                               | DISTRICT                                             |                                                                                                                                                                                                                                                                                                                                                                                                                                                                                                                                                                                                                                                                                                                                                                                                                                                                                                                                                                                                                                                                                                                                                                                                                                                                                                                                                                                                                                                                                                                                                                                                                                                                                                                                                                                                                                                                                                                                                                                                                                                         |  |
|                                                                                                                                                                                                                                                                                                                                                  | AND PAINT ALL PREVIOUSLY PAINTED                                                                                                                                                                                                |                                                      |                                                                                                                                                                                                                                                                                                                                                                                                                                                                                                                                                                                                                                                                                                                                                                                                                                                                                                                                                                                                                                                                                                                                                                                                                                                                                                                                                                                                                                                                                                                                                                                                                                                                                                                                                                                                                                                                                                                                                                                                                                                         |  |
| BULBS. MOUNT FIXTURE 9' - 0" A.F<br>VITH OWNER FURNISHED 6 BULB C<br>BULBS. MOUNT FIXTURE 9' - 0" A.F<br>DEDICATED 110V-15AMP CIRCUIT<br>NEL) TO VIDEO WALL LOCATION AS<br>ED BY OTHERS). FLEXIBLE METAL O<br>JND CONDUCTOR). STRAP AS PER<br>ROM J-BOX (IN ATTIC SPACE) THRU<br>O ON THIS SIDE OF WALL, THEN RO<br>DCATION POSSIBLE. STRAP CORD | CHANDELIER FIXTURE. PROVIDE (6) 6<br>F.F.<br>FROM EXISTING PANEL (VERIFY<br>S SHOWN ON PLANS (VIDEO WALL<br>CONDUIT ALLOWED IN CONCEALED<br>NEC.<br>U CEILING WITH 14 GAUGE,<br>DUTE THRU WALL AT 72 " A.F.F. ROUTE IN          | MISSISSIPPI DEPA                                     | RECHARGE AND                                                                                                                                                                                                                                                                                                                                                                                                                                                                                                                                                                                                                                                                                                                                                                                                                                                                                                                                                                                                                                                                                                                                                                                                                                                                                                                                                                                                                                                                                                                                                                                                                                                                                                                                                                                                                                                                                                                                                                                                        |  |
| CK. PROVIDE 12" PIGTAIL FROM W                                                                                                                                                                                                                                                                                                                   |                                                                                                                                                                                                                                 | MARCOF MIS                                           | SISS                                                                                                                                                                                                                                                                                                                                                                                                                                                                                                                                                                                                                                                                                                                                                                                                                                                                                                                                                                                                                                                                                                                                                                                                                                                                                                                                                                                                                                                                                                                                                                                                                                                                                                                                                                                                                                                                                                                                                                                                                                                    |  |
| ER PLATE AT THIS LOCATION FOR<br>ORK DESKS (WORK DESKS PROVID<br>PROVIDE WIREMOLD SERIES 400<br>SPICUOUS LOCATION, SUCH AS IN                                                                                                                                                                                                                    | MOLD SURE-SNAP 400 SERIES (#2348S-51)<br>R INFORMATION KIOSK (KIOSK PROVIDED<br>DED BY OTHERS). MOUNT BOX DIRECTLY<br>RACEWAY #400BAC OR EQUAL. INSTALL<br>I CORNERS AND ALONG TOP OF BASE<br>E TO BE PROVIDED AND INSTALLED BY | No. Description                                      | Issued       Date     by       Image: state |  |
|                                                                                                                                                                                                                                                                                                                                                  |                                                                                                                                                                                                                                 |                                                      |                                                                                                                                                                                                                                                                                                                                                                                                                                                                                                                                                                                                                                                                                                                                                                                                                                                                                                                                                                                                                                                                                                                                                                                                                                                                                                                                                                                                                                                                                                                                                                                                                                                                                                                                                                                                                                                                                                                                                                                                                                                         |  |
|                                                                                                                                                                                                                                                                                                                                                  |                                                                                                                                                                                                                                 |                                                      |                                                                                                                                                                                                                                                                                                                                                                                                                                                                                                                                                                                                                                                                                                                                                                                                                                                                                                                                                                                                                                                                                                                                                                                                                                                                                                                                                                                                                                                                                                                                                                                                                                                                                                                                                                                                                                                                                                                                                                                                                                                         |  |
| GLAZING                                                                                                                                                                                                                                                                                                                                          |                                                                                                                                                                                                                                 | DESIGNED BY:<br>DETAILED BY:<br>CHECKED BY:<br>DATE: | ASU<br>SMW<br>JRP<br>5-9-2024                                                                                                                                                                                                                                                                                                                                                                                                                                                                                                                                                                                                                                                                                                                                                                                                                                                                                                                                                                                                                                                                                                                                                                                                                                                                                                                                                                                                                                                                                                                                                                                                                                                                                                                                                                                                                                                                                                                                                                                                                           |  |
| PREFINISHED<br>FIBERGLASS DOOR                                                                                                                                                                                                                                                                                                                   | <ul> <li>○ COUNDUIT DROP</li> <li>▽ DATA OUTLET</li> <li>● STRAIGHT BLADE CONNECTOR</li> </ul>                                                                                                                                  | ALCORN CO.<br>WELCOME CE<br>BUILDING                 | WELCOME CENTER                                                                                                                                                                                                                                                                                                                                                                                                                                                                                                                                                                                                                                                                                                                                                                                                                                                                                                                                                                                                                                                                                                                                                                                                                                                                                                                                                                                                                                                                                                                                                                                                                                                                                                                                                                                                                                                                                                                                                                                                                                          |  |
| OR ELEVATION                                                                                                                                                                                                                                                                                                                                     | ELEC/DATA LEGEND                                                                                                                                                                                                                | WORKING NO.                                          | A101                                                                                                                                                                                                                                                                                                                                                                                                                                                                                                                                                                                                                                                                                                                                                                                                                                                                                                                                                                                                                                                                                                                                                                                                                                                                                                                                                                                                                                                                                                                                                                                                                                                                                                                                                                                                                                                                                                                                                                                                                                                    |  |
|                                                                                                                                                                                                                                                                                                                                                  |                                                                                                                                                                                                                                 | SHEET NO.                                            | 2                                                                                                                                                                                                                                                                                                                                                                                                                                                                                                                                                                                                                                                                                                                                                                                                                                                                                                                                                                                                                                                                                                                                                                                                                                                                                                                                                                                                                                                                                                                                                                                                                                                                                                                                                                                                                                                                                                                                                                                                                                                       |  |