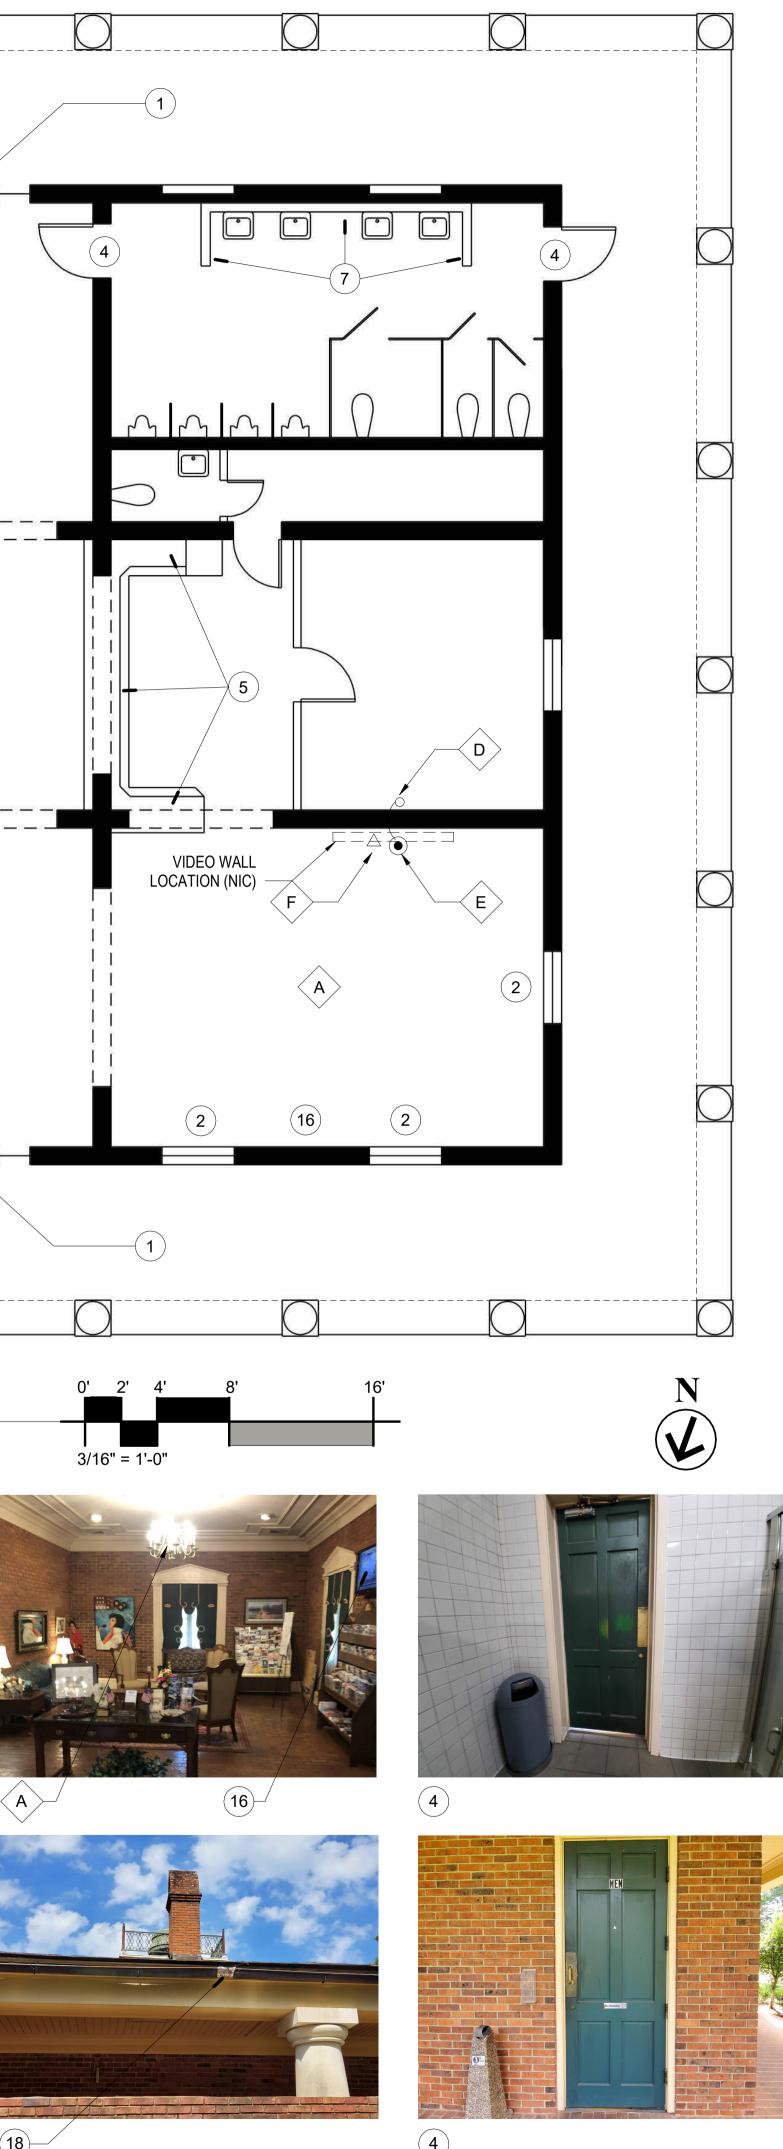

EXECUTIVE DIRECTOR

34.22184, -88.23289

7

(13)

- (1) REMOVE DOOR AND REP
- REMOVE SURFACE MOUN
- **REMOVE CURTAIN RODS**
- REPLACE DRINKING FOU 4
- REPLACE TOILET PARTIT
- REPLACE THREE (3) HAN
- **REFINISH EXISTING WOO** APPLY POLYURETHANE
- RECOVER EXISTING LAMI PRESSURE WASH EXTER
- FOREIGN SUBSTANCES 10 CLEAN RESTROOM WAL
- PAINT ALL PREVIOUSLY P SPECIFICATION AND PAIN 11
- 12 CAULK WINDOWS AND RE
- PAINT ALL PREVIOUSLY P AND PAINT SPECIFICATIO 13 14 STRIP WAX FROM BRICK
- PAINT INTERIOR BRICK W 15 SPECIFICATION
- 16 SANDBLAST CONCRETE F
- 17 INSTALL NEW LITERATUR
- 18 INSTALL PETWAY STATIO
- REMOVE UNUSED SURFA 19 PAINITNG.
- PRESSURE WASH PICNIC 20
- SURFACES. SEE PAINT SI
- 21 ALL SALVAGE ITEMS TO

### **ALCORN ELECTI**

- REPLACE CHANDELIER W  $\langle \mathsf{A} \rangle$ WATT LED CANDELABRA
- REPLACE CHANDELIER W WATT LED CANDELABRA C PROVIDE AND INSTALL A AVAILABLE SPACE IN PAN PROVIDED AND INSTALLE
- SPACES (PROVIDE GROU D DROP POWER CIRCUIT FR 3-CONDUCTOR S/O CORD LEAST CONSPICUOUS LO
- TERMINATE S/O CORD ON F NEMA 5-15R, 2P, 3W, BLAC F DATA LOCATION AT 72" A.
- OTHERS. PROVIDE AND INSTALL DA WITH APPROPRIATE COVE G BY OTHERS), AND/OR WOI ABOVE BASE MOULDING. RACEWAY IN LEAST CONS MOULDING. AVOID ROUTI OTHERS.)

|                                                                                                                                                                                                                                                                                                                                                  |                                                                                                                                                                                                                                 | FMS CON.                                             | 503757/301000                                                                                                                                                                                                                                                                                                                                                                                                                                                                                                                                                                                                                                                                                                                                                                                                                                                                                                                                                                                                                                                                                                                                                                                                                                                                                                                                                                                                                                                                                                                                                                                                                                                                                                                                                                                                                                                                                                                                                                                                                                           |  |
|--------------------------------------------------------------------------------------------------------------------------------------------------------------------------------------------------------------------------------------------------------------------------------------------------------------------------------------------------|---------------------------------------------------------------------------------------------------------------------------------------------------------------------------------------------------------------------------------|------------------------------------------------------|---------------------------------------------------------------------------------------------------------------------------------------------------------------------------------------------------------------------------------------------------------------------------------------------------------------------------------------------------------------------------------------------------------------------------------------------------------------------------------------------------------------------------------------------------------------------------------------------------------------------------------------------------------------------------------------------------------------------------------------------------------------------------------------------------------------------------------------------------------------------------------------------------------------------------------------------------------------------------------------------------------------------------------------------------------------------------------------------------------------------------------------------------------------------------------------------------------------------------------------------------------------------------------------------------------------------------------------------------------------------------------------------------------------------------------------------------------------------------------------------------------------------------------------------------------------------------------------------------------------------------------------------------------------------------------------------------------------------------------------------------------------------------------------------------------------------------------------------------------------------------------------------------------------------------------------------------------------------------------------------------------------------------------------------------------|--|
| <u> </u>                                                                                                                                                                                                                                                                                                                                         |                                                                                                                                                                                                                                 | PROJECT NO.                                          | PROJECT NO.<br>BWO-1182-02(002)                                                                                                                                                                                                                                                                                                                                                                                                                                                                                                                                                                                                                                                                                                                                                                                                                                                                                                                                                                                                                                                                                                                                                                                                                                                                                                                                                                                                                                                                                                                                                                                                                                                                                                                                                                                                                                                                                                                                                                                                                         |  |
| PLACE WITH NEW DOOR AND HAR                                                                                                                                                                                                                                                                                                                      | DWARE. SEE SPECIFICATION.                                                                                                                                                                                                       |                                                      |                                                                                                                                                                                                                                                                                                                                                                                                                                                                                                                                                                                                                                                                                                                                                                                                                                                                                                                                                                                                                                                                                                                                                                                                                                                                                                                                                                                                                                                                                                                                                                                                                                                                                                                                                                                                                                                                                                                                                                                                                                                         |  |
| NTED ELECTRICAL<br>S AND PATCH HOLES.                                                                                                                                                                                                                                                                                                            |                                                                                                                                                                                                                                 | COUNTY                                               | ALCORN                                                                                                                                                                                                                                                                                                                                                                                                                                                                                                                                                                                                                                                                                                                                                                                                                                                                                                                                                                                                                                                                                                                                                                                                                                                                                                                                                                                                                                                                                                                                                                                                                                                                                                                                                                                                                                                                                                                                                                                                                                                  |  |
| INTAIN (OWNER FURNISHED)                                                                                                                                                                                                                                                                                                                         |                                                                                                                                                                                                                                 |                                                      |                                                                                                                                                                                                                                                                                                                                                                                                                                                                                                                                                                                                                                                                                                                                                                                                                                                                                                                                                                                                                                                                                                                                                                                                                                                                                                                                                                                                                                                                                                                                                                                                                                                                                                                                                                                                                                                                                                                                                                                                                                                         |  |
| TIONS AND ADD URINAL SCREENS                                                                                                                                                                                                                                                                                                                     | . SEE SPECIFICATION.                                                                                                                                                                                                            |                                                      |                                                                                                                                                                                                                                                                                                                                                                                                                                                                                                                                                                                                                                                                                                                                                                                                                                                                                                                                                                                                                                                                                                                                                                                                                                                                                                                                                                                                                                                                                                                                                                                                                                                                                                                                                                                                                                                                                                                                                                                                                                                         |  |
| DD DOORS,REMOVE HARDWARE, O<br>FINISH. SEE PAINT SPECIFICATION<br>INATE COUNTERTOP WITH NEW F                                                                                                                                                                                                                                                    | L 2923-28W001 OR APPROVED EQUAL.<br>CLEAN, AND REUSE. SAND, STAIN, AND<br>N. REINSTALL DOOR AND HARDWARE.<br>PLASTIC LAMINATE. SEE SPECIFICATION.<br>REMOVE ALL MOLD, MILDEW, AND OTHER                                         | CENTER                                               |                                                                                                                                                                                                                                                                                                                                                                                                                                                                                                                                                                                                                                                                                                                                                                                                                                                                                                                                                                                                                                                                                                                                                                                                                                                                                                                                                                                                                                                                                                                                                                                                                                                                                                                                                                                                                                                                                                                                                                                                                                                         |  |
| L AND FLOOR TILE AND GROUT.<br>PAINTED SURFACES (INTERIOR AI<br>NT SPECIFICATION                                                                                                                                                                                                                                                                 | ND EXTERIOR). REFER TO COLOR DESIGN                                                                                                                                                                                             | A ME                                                 | MBA                                                                                                                                                                                                                                                                                                                                                                                                                                                                                                                                                                                                                                                                                                                                                                                                                                                                                                                                                                                                                                                                                                                                                                                                                                                                                                                                                                                                                                                                                                                                                                                                                                                                                                                                                                                                                                                                                                                                                                                                                                                     |  |
| E-PUTTY MUNTINS AT GLAZING AS<br>PAINTED EXTERIOR SURFACES. R<br>ON                                                                                                                                                                                                                                                                              | S NEEDED.<br>REFER TO COLOR DESIGN SPECIFICATION                                                                                                                                                                                | ONE WELCO<br>RENOVATION                              | I, ITAWA                                                                                                                                                                                                                                                                                                                                                                                                                                                                                                                                                                                                                                                                                                                                                                                                                                                                                                                                                                                                                                                                                                                                                                                                                                                                                                                                                                                                                                                                                                                                                                                                                                                                                                                                                                                                                                                                                                                                                                                                                                                |  |
| FLOORS. CLEAN AND SEAL BRICH<br>VALLS. REFER TO COLOR DESIGN                                                                                                                                                                                                                                                                                     |                                                                                                                                                                                                                                 | ONE /                                                | ALCORN,                                                                                                                                                                                                                                                                                                                                                                                                                                                                                                                                                                                                                                                                                                                                                                                                                                                                                                                                                                                                                                                                                                                                                                                                                                                                                                                                                                                                                                                                                                                                                                                                                                                                                                                                                                                                                                                                                                                                                                                                                                                 |  |
| RE RACKS AS DIRECTED. (OWNER<br>DNS AS DIRECTED. (OWNER FURN                                                                                                                                                                                                                                                                                     | ,                                                                                                                                                                                                                               | DISTRICT                                             |                                                                                                                                                                                                                                                                                                                                                                                                                                                                                                                                                                                                                                                                                                                                                                                                                                                                                                                                                                                                                                                                                                                                                                                                                                                                                                                                                                                                                                                                                                                                                                                                                                                                                                                                                                                                                                                                                                                                                                                                                                                         |  |
|                                                                                                                                                                                                                                                                                                                                                  | AND PAINT ALL PREVIOUSLY PAINTED                                                                                                                                                                                                |                                                      |                                                                                                                                                                                                                                                                                                                                                                                                                                                                                                                                                                                                                                                                                                                                                                                                                                                                                                                                                                                                                                                                                                                                                                                                                                                                                                                                                                                                                                                                                                                                                                                                                                                                                                                                                                                                                                                                                                                                                                                                                                                         |  |
| BULBS. MOUNT FIXTURE 9' - 0" A.F<br>VITH OWNER FURNISHED 6 BULB C<br>BULBS. MOUNT FIXTURE 9' - 0" A.F<br>DEDICATED 110V-15AMP CIRCUIT<br>NEL) TO VIDEO WALL LOCATION AS<br>ED BY OTHERS). FLEXIBLE METAL O<br>JND CONDUCTOR). STRAP AS PER<br>ROM J-BOX (IN ATTIC SPACE) THRU<br>O ON THIS SIDE OF WALL, THEN RO<br>DCATION POSSIBLE. STRAP CORD | CHANDELIER FIXTURE. PROVIDE (6) 6<br>F.F.<br>FROM EXISTING PANEL (VERIFY<br>S SHOWN ON PLANS (VIDEO WALL<br>CONDUIT ALLOWED IN CONCEALED<br>NEC.<br>U CEILING WITH 14 GAUGE,<br>DUTE THRU WALL AT 72 " A.F.F. ROUTE IN          | MISSISSIPPI DEPA                                     | RECHARGE AND                                                                                                                                                                                                                                                                                                                                                                                                                                                                                                                                                                                                                                                                                                                                                                                                                                                                                                                                                                                                                                                                                                                                                                                                                                                                                                                                                                                                                                                                                                                                                                                                                                                                                                                                                                                                                                                                                                                                                                                                        |  |
| CK. PROVIDE 12" PIGTAIL FROM W                                                                                                                                                                                                                                                                                                                   |                                                                                                                                                                                                                                 | MARCOF MIS                                           | SISS                                                                                                                                                                                                                                                                                                                                                                                                                                                                                                                                                                                                                                                                                                                                                                                                                                                                                                                                                                                                                                                                                                                                                                                                                                                                                                                                                                                                                                                                                                                                                                                                                                                                                                                                                                                                                                                                                                                                                                                                                                                    |  |
| ER PLATE AT THIS LOCATION FOR<br>ORK DESKS (WORK DESKS PROVID<br>PROVIDE WIREMOLD SERIES 400<br>SPICUOUS LOCATION, SUCH AS IN                                                                                                                                                                                                                    | MOLD SURE-SNAP 400 SERIES (#2348S-51)<br>R INFORMATION KIOSK (KIOSK PROVIDED<br>DED BY OTHERS). MOUNT BOX DIRECTLY<br>RACEWAY #400BAC OR EQUAL. INSTALL<br>I CORNERS AND ALONG TOP OF BASE<br>E TO BE PROVIDED AND INSTALLED BY | No. Description                                      | Issued       Date     by       Image: state |  |
|                                                                                                                                                                                                                                                                                                                                                  |                                                                                                                                                                                                                                 |                                                      |                                                                                                                                                                                                                                                                                                                                                                                                                                                                                                                                                                                                                                                                                                                                                                                                                                                                                                                                                                                                                                                                                                                                                                                                                                                                                                                                                                                                                                                                                                                                                                                                                                                                                                                                                                                                                                                                                                                                                                                                                                                         |  |
|                                                                                                                                                                                                                                                                                                                                                  |                                                                                                                                                                                                                                 |                                                      |                                                                                                                                                                                                                                                                                                                                                                                                                                                                                                                                                                                                                                                                                                                                                                                                                                                                                                                                                                                                                                                                                                                                                                                                                                                                                                                                                                                                                                                                                                                                                                                                                                                                                                                                                                                                                                                                                                                                                                                                                                                         |  |
| GLAZING                                                                                                                                                                                                                                                                                                                                          |                                                                                                                                                                                                                                 | DESIGNED BY:<br>DETAILED BY:<br>CHECKED BY:<br>DATE: | ASU<br>SMW<br>JRP<br>5-9-2024                                                                                                                                                                                                                                                                                                                                                                                                                                                                                                                                                                                                                                                                                                                                                                                                                                                                                                                                                                                                                                                                                                                                                                                                                                                                                                                                                                                                                                                                                                                                                                                                                                                                                                                                                                                                                                                                                                                                                                                                                           |  |
| PREFINISHED<br>FIBERGLASS DOOR                                                                                                                                                                                                                                                                                                                   | <ul> <li>○ COUNDUIT DROP</li> <li>▽ DATA OUTLET</li> <li>● STRAIGHT BLADE CONNECTOR</li> </ul>                                                                                                                                  | ALCORN CO.<br>WELCOME CE<br>BUILDING                 | WELCOME CENTER                                                                                                                                                                                                                                                                                                                                                                                                                                                                                                                                                                                                                                                                                                                                                                                                                                                                                                                                                                                                                                                                                                                                                                                                                                                                                                                                                                                                                                                                                                                                                                                                                                                                                                                                                                                                                                                                                                                                                                                                                                          |  |
| OR ELEVATION                                                                                                                                                                                                                                                                                                                                     | ELEC/DATA LEGEND                                                                                                                                                                                                                | WORKING NO.                                          | A101                                                                                                                                                                                                                                                                                                                                                                                                                                                                                                                                                                                                                                                                                                                                                                                                                                                                                                                                                                                                                                                                                                                                                                                                                                                                                                                                                                                                                                                                                                                                                                                                                                                                                                                                                                                                                                                                                                                                                                                                                                                    |  |
|                                                                                                                                                                                                                                                                                                                                                  |                                                                                                                                                                                                                                 | SHEET NO.                                            | 2                                                                                                                                                                                                                                                                                                                                                                                                                                                                                                                                                                                                                                                                                                                                                                                                                                                                                                                                                                                                                                                                                                                                                                                                                                                                                                                                                                                                                                                                                                                                                                                                                                                                                                                                                                                                                                                                                                                                                                                                                                                       |  |

### **ITAWAMBA NOT**

- REMOVE DOOR AND REPL 1) **REMOVE CURTAIN RODS**
- REPLACE DRINKING FOUN
- **EXISTING DOOR REMOVE** DOOR. SEE SPECIFICATIO
- RECOVER EXISTING LAMIN SPECIFICATION.
- PRESSURE WASH EXTERI AND OTHER FOREIGN SUE **REPLACE THREE (3) HAND** 7 EQUAL.
- CLEAN RESTROOM WALL
- PAINT ALL PREVIOUSLY PAINT COLOR DESIGN SPECIFICA
- 10 CAULK WINDOWS AND RE-
- STRIP WAX FROM BRICK F 11
- 12 PAINT INTERIOR BRICK WA SPECIFICATION
- SPECIFICATION.
- 15 INSTALL PETWAY STATIONS AS DIRECTED. (OWNER FURNISHED)
- 16 PRIOR TO PAINITNG.
- PRESSURE WASH PICNIC PAVILIONS AND GUARD HOUSE AND PAINT ALL PREVIOUSLY 17 PAINTED SURFACES. SEE PAINT SPECIFICATION. 18 REPAIR COPPER GUTTER.
- 19 ALL SALVAGE ITEMS TO BE REMOVED CAREFULLY AND RETURNED TO OWNER.

### **ITAWAMBA ELECTRICAL NOTES**

- $\langle \mathsf{A} \rangle$
- PROVIDE AND INSTALL A DEDICATED 110V-15AMP CIRCUIT FROM EXISTING PANEL (VERIFY AVAILABLE SPACE IN PANEL) TO VIDEO WALL LOCATION AS SHOWN ON PLANS (VIDEO WALL PROVIDED AND INSTALLED BY OTHERS). FLEXIBLE METAL CONDUIT ALLOWED IN CONCEALED SPACES (PROVIDE GROUND CONDUCTOR). STRAP AS PER NEC.
- D DROP POWER CIRCUIT FROM J-BOX (IN ATTIC SPACE) THRU CEILING WITH 14 GAUGE, 3-CONDUCTOR S/O CORD ON THIS SIDE OF WALL, THEN ROUTE THRU WALL AT 72 " A.F.F. ROUTE IN LEAST CONSPICUOUS LOCATION POSSIBLE. STRAP CORD TO WALL AS REQUIRED. TERMINATE S/O CORD ON THIS SIDE OF WALL WITH A STRAIGHT BLADE CONNECTOR, 15 AMP, F 125 V, NEMA 5-15R, 2P, 3W, BLACK. PROVIDE 12" PIGTAIL FROM WALL TO END OF CORD.
- DATA LOCATION AT 72" A.F.F. FOR VIDEO WALL. DATA CABLING PROVIDED AND INSTALLED BY F OTHERS.
- G PROVIDE AND INSTALL DATA OUTLET BOX EQUAL TO WIREMOLD SURE-SNAP 400 SERIES (#2348S-51) WITH APPROPRIATE COVER PLATE AT THIS LOCATION FOR INFORMATION KIOSK (KIOSK PROVIDED BY OTHERS), AND/OR WORK DESKS (WORK DESKS PROVIDED BY OTHERS). MOUNT BOX DIRECTLY ABOVE BASE MOULDING. PROVIDE WIREMOLD SERIES 400 RACEWAY #400BAC OR EQUAL. INSTALL RACEWAY IN LEAST CONSPICUOUS LOCATION, SUCH AS IN CORNERS AND ALONG TOP OF BASE MOULDING. AVOID ROUTING ON OPEN WALLS. (DATA CABLE TO BE PROVIDED AND INSTALLED BY OTHERS.)