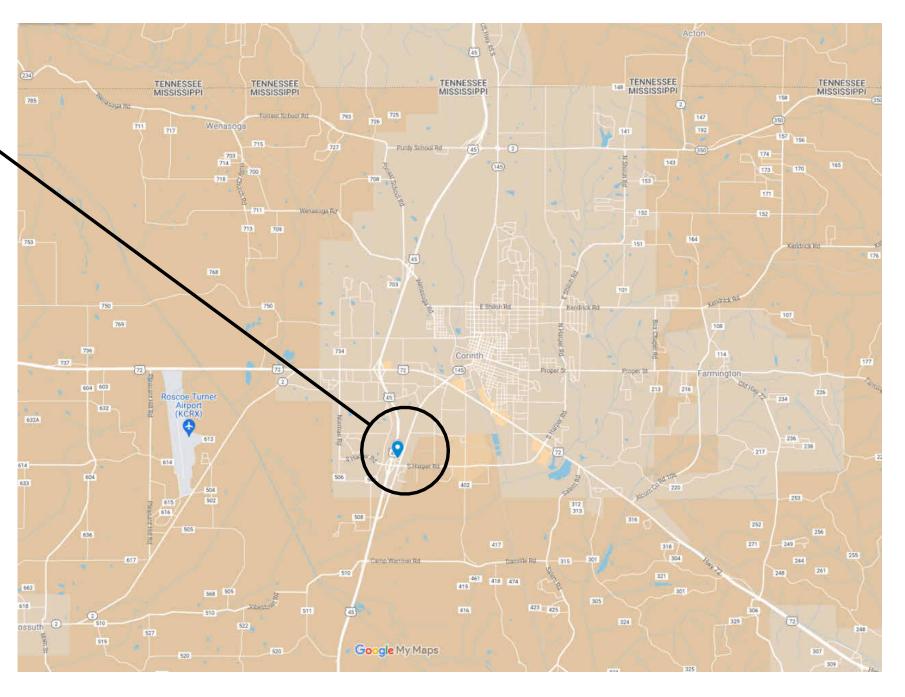

### PROJECT LOCATION

34.91059, -88.54256

ALCORN

ALCORN & ITAWAMBA COUNTIES

ITAWAMBA

| PERMITS ACQUIRED<br>BY MDOT                                          |             |          |  |  |
|----------------------------------------------------------------------|-------------|----------|--|--|
| WETLANDS AND WATERS PERMITS                                          |             |          |  |  |
| NATIONWIDE #14                                                       | WATERS<br>N | WETLANDS |  |  |
| NATIONWIDE (OTHER)*                                                  | Ν           | Ν        |  |  |
| GENERAL *                                                            | Ν           | Ν        |  |  |
| INDIVIDUAL (404)*                                                    | Ν           | Ν        |  |  |
| STORMWATER PERMIT N                                                  |             |          |  |  |
| Y REQUIRED. CNOI SUBMITTED BY MDOT<br>(DISTURBED AREA=5 ACRES)       |             |          |  |  |
| S REQUIRED. SCNOI TO BE SUBMITTED BY<br>CONTRACTOR (1 TO 4.99 ACRES) |             |          |  |  |
| N NO STORMWATER PERM<br>REQUIRED (<1 ACRE)                           | IT          |          |  |  |
| APPROVED BY:                                                         |             |          |  |  |