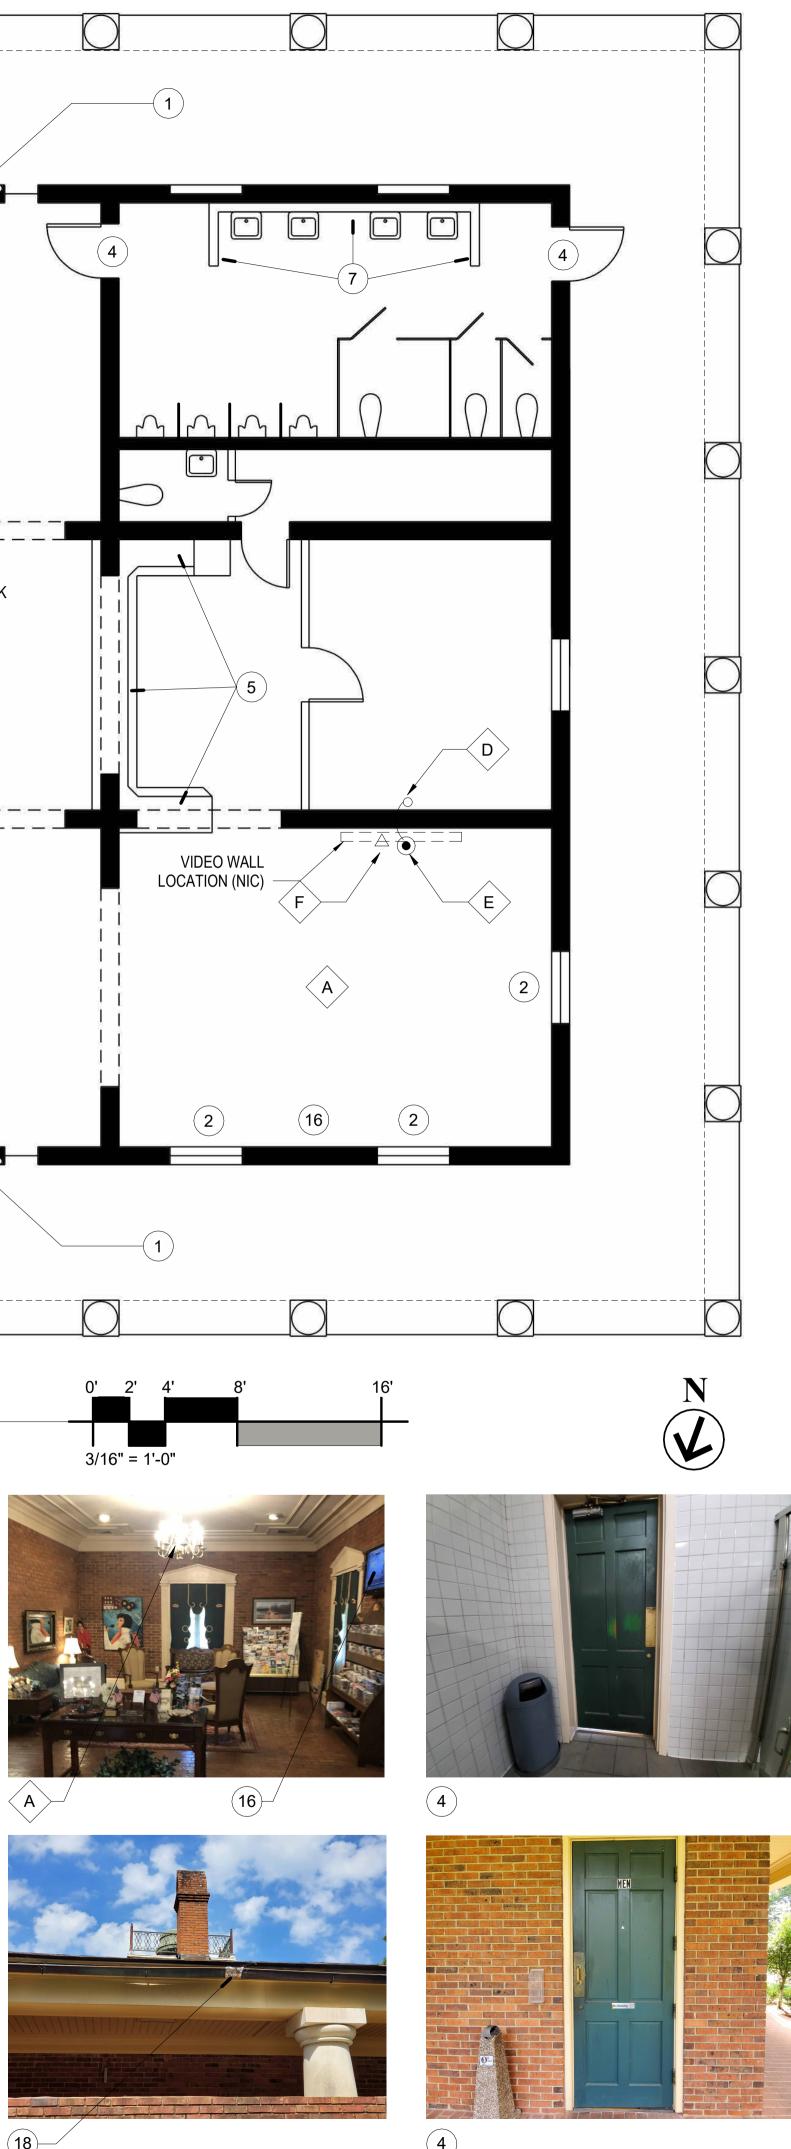

EXECUTIVE DIRECTOR

34.22184, -88.23289

7

(13)

- (1) REMOVE DOOR AND REP
- REMOVE SURFACE MOUN
- **REMOVE CURTAIN RODS**
- REPLACE DRINKING FOU 4
- REPLACE TOILET PARTIT
- REPLACE THREE (3) HAN
- **REFINISH EXISTING WOO** APPLY POLYURETHANE
- RECOVER EXISTING LAMI PRESSURE WASH EXTER
- FOREIGN SUBSTANCES 10 CLEAN RESTROOM WAL
- PAINT ALL PREVIOUSLY P SPECIFICATION AND PAIN 11
- 12 CAULK WINDOWS AND RE
- PAINT ALL PREVIOUSLY P AND PAINT SPECIFICATIO 13 14 STRIP WAX FROM BRICK
- PAINT INTERIOR BRICK W 15 SPECIFICATION
- 16 SANDBLAST CONCRETE F
- 17 INSTALL NEW LITERATUR
- 18 INSTALL PETWAY STATIO
- REMOVE UNUSED SURFA 19 PAINITNG.
- PRESSURE WASH PICNIC 20
- SURFACES. SEE PAINT SI
- 21 ALL SALVAGE ITEMS TO

### **ALCORN ELECTI**

- REPLACE CHANDELIER W  $\langle \mathsf{A} \rangle$ WATT LED CANDELABRA
- REPLACE CHANDELIER W WATT LED CANDELABRA C PROVIDE AND INSTALL A AVAILABLE SPACE IN PAN PROVIDED AND INSTALLE
- SPACES (PROVIDE GROU D DROP POWER CIRCUIT FR 3-CONDUCTOR S/O CORD LEAST CONSPICUOUS LO
- TERMINATE S/O CORD ON F NEMA 5-15R, 2P, 3W, BLAC F DATA LOCATION AT 72" A.
- OTHERS. PROVIDE AND INSTALL DA WITH APPROPRIATE COVE G BY OTHERS), AND/OR WOI ABOVE BASE MOULDING. RACEWAY IN LEAST CONS MOULDING. AVOID ROUTI OTHERS.)

|                                                                                                                                                                                                                                                                                                                                                  |                                                                                                                                                                                                                                 | FMS CON.                                             | 503757/301000                                                                                                                                                                                                                                                                                                                                                                                                                                                                                                                                                                                                                                                                                                                                                                                                                                                                                                                                                                                                                                                                                                                                                                                                                                                                                                                                                                                                                                                                                                                                                                                                                                                                                                                                                                                                                                                                                                                                                                                                                                           |  |
|--------------------------------------------------------------------------------------------------------------------------------------------------------------------------------------------------------------------------------------------------------------------------------------------------------------------------------------------------|---------------------------------------------------------------------------------------------------------------------------------------------------------------------------------------------------------------------------------|------------------------------------------------------|---------------------------------------------------------------------------------------------------------------------------------------------------------------------------------------------------------------------------------------------------------------------------------------------------------------------------------------------------------------------------------------------------------------------------------------------------------------------------------------------------------------------------------------------------------------------------------------------------------------------------------------------------------------------------------------------------------------------------------------------------------------------------------------------------------------------------------------------------------------------------------------------------------------------------------------------------------------------------------------------------------------------------------------------------------------------------------------------------------------------------------------------------------------------------------------------------------------------------------------------------------------------------------------------------------------------------------------------------------------------------------------------------------------------------------------------------------------------------------------------------------------------------------------------------------------------------------------------------------------------------------------------------------------------------------------------------------------------------------------------------------------------------------------------------------------------------------------------------------------------------------------------------------------------------------------------------------------------------------------------------------------------------------------------------------|--|
| <u> </u>                                                                                                                                                                                                                                                                                                                                         |                                                                                                                                                                                                                                 | PROJECT NO.                                          | PROJECT NO.<br>BWO-1182-02(002)                                                                                                                                                                                                                                                                                                                                                                                                                                                                                                                                                                                                                                                                                                                                                                                                                                                                                                                                                                                                                                                                                                                                                                                                                                                                                                                                                                                                                                                                                                                                                                                                                                                                                                                                                                                                                                                                                                                                                                                                                         |  |
| PLACE WITH NEW DOOR AND HAR                                                                                                                                                                                                                                                                                                                      | DWARE. SEE SPECIFICATION.                                                                                                                                                                                                       |                                                      |                                                                                                                                                                                                                                                                                                                                                                                                                                                                                                                                                                                                                                                                                                                                                                                                                                                                                                                                                                                                                                                                                                                                                                                                                                                                                                                                                                                                                                                                                                                                                                                                                                                                                                                                                                                                                                                                                                                                                                                                                                                         |  |
| NTED ELECTRICAL<br>S AND PATCH HOLES.                                                                                                                                                                                                                                                                                                            |                                                                                                                                                                                                                                 | COUNTY                                               | ALCORN                                                                                                                                                                                                                                                                                                                                                                                                                                                                                                                                                                                                                                                                                                                                                                                                                                                                                                                                                                                                                                                                                                                                                                                                                                                                                                                                                                                                                                                                                                                                                                                                                                                                                                                                                                                                                                                                                                                                                                                                                                                  |  |
| INTAIN (OWNER FURNISHED)                                                                                                                                                                                                                                                                                                                         |                                                                                                                                                                                                                                 |                                                      |                                                                                                                                                                                                                                                                                                                                                                                                                                                                                                                                                                                                                                                                                                                                                                                                                                                                                                                                                                                                                                                                                                                                                                                                                                                                                                                                                                                                                                                                                                                                                                                                                                                                                                                                                                                                                                                                                                                                                                                                                                                         |  |
| TIONS AND ADD URINAL SCREENS                                                                                                                                                                                                                                                                                                                     | . SEE SPECIFICATION.                                                                                                                                                                                                            |                                                      |                                                                                                                                                                                                                                                                                                                                                                                                                                                                                                                                                                                                                                                                                                                                                                                                                                                                                                                                                                                                                                                                                                                                                                                                                                                                                                                                                                                                                                                                                                                                                                                                                                                                                                                                                                                                                                                                                                                                                                                                                                                         |  |
| DD DOORS,REMOVE HARDWARE, O<br>FINISH. SEE PAINT SPECIFICATION<br>INATE COUNTERTOP WITH NEW F                                                                                                                                                                                                                                                    | L 2923-28W001 OR APPROVED EQUAL.<br>CLEAN, AND REUSE. SAND, STAIN, AND<br>N. REINSTALL DOOR AND HARDWARE.<br>PLASTIC LAMINATE. SEE SPECIFICATION.<br>REMOVE ALL MOLD, MILDEW, AND OTHER                                         | CENTER                                               |                                                                                                                                                                                                                                                                                                                                                                                                                                                                                                                                                                                                                                                                                                                                                                                                                                                                                                                                                                                                                                                                                                                                                                                                                                                                                                                                                                                                                                                                                                                                                                                                                                                                                                                                                                                                                                                                                                                                                                                                                                                         |  |
| L AND FLOOR TILE AND GROUT.<br>PAINTED SURFACES (INTERIOR AI<br>NT SPECIFICATION                                                                                                                                                                                                                                                                 | ND EXTERIOR). REFER TO COLOR DESIGN                                                                                                                                                                                             | A ME                                                 | MBA                                                                                                                                                                                                                                                                                                                                                                                                                                                                                                                                                                                                                                                                                                                                                                                                                                                                                                                                                                                                                                                                                                                                                                                                                                                                                                                                                                                                                                                                                                                                                                                                                                                                                                                                                                                                                                                                                                                                                                                                                                                     |  |
| E-PUTTY MUNTINS AT GLAZING AS<br>PAINTED EXTERIOR SURFACES. R<br>ON                                                                                                                                                                                                                                                                              | S NEEDED.<br>REFER TO COLOR DESIGN SPECIFICATION                                                                                                                                                                                | ONE WELCO<br>RENOVATION                              | I, ITAWA                                                                                                                                                                                                                                                                                                                                                                                                                                                                                                                                                                                                                                                                                                                                                                                                                                                                                                                                                                                                                                                                                                                                                                                                                                                                                                                                                                                                                                                                                                                                                                                                                                                                                                                                                                                                                                                                                                                                                                                                                                                |  |
| FLOORS. CLEAN AND SEAL BRICH<br>VALLS. REFER TO COLOR DESIGN                                                                                                                                                                                                                                                                                     |                                                                                                                                                                                                                                 | ONE /                                                | ALCORN,                                                                                                                                                                                                                                                                                                                                                                                                                                                                                                                                                                                                                                                                                                                                                                                                                                                                                                                                                                                                                                                                                                                                                                                                                                                                                                                                                                                                                                                                                                                                                                                                                                                                                                                                                                                                                                                                                                                                                                                                                                                 |  |
| RE RACKS AS DIRECTED. (OWNER<br>DNS AS DIRECTED. (OWNER FURN                                                                                                                                                                                                                                                                                     | ,                                                                                                                                                                                                                               | DISTRICT                                             |                                                                                                                                                                                                                                                                                                                                                                                                                                                                                                                                                                                                                                                                                                                                                                                                                                                                                                                                                                                                                                                                                                                                                                                                                                                                                                                                                                                                                                                                                                                                                                                                                                                                                                                                                                                                                                                                                                                                                                                                                                                         |  |
|                                                                                                                                                                                                                                                                                                                                                  | AND PAINT ALL PREVIOUSLY PAINTED                                                                                                                                                                                                |                                                      |                                                                                                                                                                                                                                                                                                                                                                                                                                                                                                                                                                                                                                                                                                                                                                                                                                                                                                                                                                                                                                                                                                                                                                                                                                                                                                                                                                                                                                                                                                                                                                                                                                                                                                                                                                                                                                                                                                                                                                                                                                                         |  |
| BULBS. MOUNT FIXTURE 9' - 0" A.F<br>VITH OWNER FURNISHED 6 BULB C<br>BULBS. MOUNT FIXTURE 9' - 0" A.F<br>DEDICATED 110V-15AMP CIRCUIT<br>NEL) TO VIDEO WALL LOCATION AS<br>ED BY OTHERS). FLEXIBLE METAL O<br>JND CONDUCTOR). STRAP AS PER<br>ROM J-BOX (IN ATTIC SPACE) THRU<br>O ON THIS SIDE OF WALL, THEN RO<br>DCATION POSSIBLE. STRAP CORD | CHANDELIER FIXTURE. PROVIDE (6) 6<br>F.F.<br>FROM EXISTING PANEL (VERIFY<br>S SHOWN ON PLANS (VIDEO WALL<br>CONDUIT ALLOWED IN CONCEALED<br>NEC.<br>U CEILING WITH 14 GAUGE,<br>DUTE THRU WALL AT 72 " A.F.F. ROUTE IN          | MISSISSIPPI DEPA                                     | RECHARGE AND                                                                                                                                                                                                                                                                                                                                                                                                                                                                                                                                                                                                                                                                                                                                                                                                                                                                                                                                                                                                                                                                                                                                                                                                                                                                                                                                                                                                                                                                                                                                                                                                                                                                                                                                                                                                                                                                                                                                                                                                        |  |
| CK. PROVIDE 12" PIGTAIL FROM W                                                                                                                                                                                                                                                                                                                   |                                                                                                                                                                                                                                 | MARCOF MIS                                           | SISS                                                                                                                                                                                                                                                                                                                                                                                                                                                                                                                                                                                                                                                                                                                                                                                                                                                                                                                                                                                                                                                                                                                                                                                                                                                                                                                                                                                                                                                                                                                                                                                                                                                                                                                                                                                                                                                                                                                                                                                                                                                    |  |
| ER PLATE AT THIS LOCATION FOR<br>ORK DESKS (WORK DESKS PROVID<br>PROVIDE WIREMOLD SERIES 400<br>SPICUOUS LOCATION, SUCH AS IN                                                                                                                                                                                                                    | MOLD SURE-SNAP 400 SERIES (#2348S-51)<br>R INFORMATION KIOSK (KIOSK PROVIDED<br>DED BY OTHERS). MOUNT BOX DIRECTLY<br>RACEWAY #400BAC OR EQUAL. INSTALL<br>I CORNERS AND ALONG TOP OF BASE<br>E TO BE PROVIDED AND INSTALLED BY | No. Description                                      | Issued       Date     by       Image: state |  |
|                                                                                                                                                                                                                                                                                                                                                  |                                                                                                                                                                                                                                 |                                                      |                                                                                                                                                                                                                                                                                                                                                                                                                                                                                                                                                                                                                                                                                                                                                                                                                                                                                                                                                                                                                                                                                                                                                                                                                                                                                                                                                                                                                                                                                                                                                                                                                                                                                                                                                                                                                                                                                                                                                                                                                                                         |  |
|                                                                                                                                                                                                                                                                                                                                                  |                                                                                                                                                                                                                                 |                                                      |                                                                                                                                                                                                                                                                                                                                                                                                                                                                                                                                                                                                                                                                                                                                                                                                                                                                                                                                                                                                                                                                                                                                                                                                                                                                                                                                                                                                                                                                                                                                                                                                                                                                                                                                                                                                                                                                                                                                                                                                                                                         |  |
| GLAZING                                                                                                                                                                                                                                                                                                                                          |                                                                                                                                                                                                                                 | DESIGNED BY:<br>DETAILED BY:<br>CHECKED BY:<br>DATE: | ASU<br>SMW<br>JRP<br>5-9-2024                                                                                                                                                                                                                                                                                                                                                                                                                                                                                                                                                                                                                                                                                                                                                                                                                                                                                                                                                                                                                                                                                                                                                                                                                                                                                                                                                                                                                                                                                                                                                                                                                                                                                                                                                                                                                                                                                                                                                                                                                           |  |
| PREFINISHED<br>FIBERGLASS DOOR                                                                                                                                                                                                                                                                                                                   | <ul> <li>○ COUNDUIT DROP</li> <li>▽ DATA OUTLET</li> <li>● STRAIGHT BLADE CONNECTOR</li> </ul>                                                                                                                                  | ALCORN CO.<br>WELCOME CE<br>BUILDING                 | WELCOME CENTER                                                                                                                                                                                                                                                                                                                                                                                                                                                                                                                                                                                                                                                                                                                                                                                                                                                                                                                                                                                                                                                                                                                                                                                                                                                                                                                                                                                                                                                                                                                                                                                                                                                                                                                                                                                                                                                                                                                                                                                                                                          |  |
| OR ELEVATION                                                                                                                                                                                                                                                                                                                                     | ELEC/DATA LEGEND                                                                                                                                                                                                                | WORKING NO.                                          | A101                                                                                                                                                                                                                                                                                                                                                                                                                                                                                                                                                                                                                                                                                                                                                                                                                                                                                                                                                                                                                                                                                                                                                                                                                                                                                                                                                                                                                                                                                                                                                                                                                                                                                                                                                                                                                                                                                                                                                                                                                                                    |  |
|                                                                                                                                                                                                                                                                                                                                                  |                                                                                                                                                                                                                                 | SHEET NO.                                            | 2                                                                                                                                                                                                                                                                                                                                                                                                                                                                                                                                                                                                                                                                                                                                                                                                                                                                                                                                                                                                                                                                                                                                                                                                                                                                                                                                                                                                                                                                                                                                                                                                                                                                                                                                                                                                                                                                                                                                                                                                                                                       |  |

### **ITAWAMBA NOT**

- REMOVE DOOR AND REPL 1) **REMOVE CURTAIN RODS**
- REPLACE DRINKING FOUN
- **EXISTING DOOR REMOVE** DOOR. SEE SPECIFICATIO
- RECOVER EXISTING LAMIN SPECIFICATION.
- PRESSURE WASH EXTERI AND OTHER FOREIGN SUE **REPLACE THREE (3) HAND** 7 EQUAL.
- CLEAN RESTROOM WALL
- PAINT ALL PREVIOUSLY PAINT COLOR DESIGN SPECIFICA
- 10 CAULK WINDOWS AND RE-
- STRIP WAX FROM BRICK F 11
- 12 PAINT INTERIOR BRICK WA SPECIFICATION
- SPECIFICATION.
- 15 INSTALL PETWAY STATIONS AS DIRECTED. (OWNER FURNISHED)
- 16 PRIOR TO PAINITNG.
- PRESSURE WASH PICNIC PAVILIONS AND GUARD HOUSE AND PAINT ALL PREVIOUSLY 17 PAINTED SURFACES. SEE PAINT SPECIFICATION. 18 REPAIR COPPER GUTTER.
- 19 ALL SALVAGE ITEMS TO BE REMOVED CAREFULLY AND RETURNED TO OWNER.

### **ITAWAMBA ELECTRICAL NOTES**

- $\langle \mathsf{A} \rangle$
- PROVIDE AND INSTALL A DEDICATED 110V-15AMP CIRCUIT FROM EXISTING PANEL (VERIFY AVAILABLE SPACE IN PANEL) TO VIDEO WALL LOCATION AS SHOWN ON PLANS (VIDEO WALL PROVIDED AND INSTALLED BY OTHERS). FLEXIBLE METAL CONDUIT ALLOWED IN CONCEALED SPACES (PROVIDE GROUND CONDUCTOR). STRAP AS PER NEC.
- D DROP POWER CIRCUIT FROM J-BOX (IN ATTIC SPACE) THRU CEILING WITH 14 GAUGE, 3-CONDUCTOR S/O CORD ON THIS SIDE OF WALL, THEN ROUTE THRU WALL AT 72 " A.F.F. ROUTE IN LEAST CONSPICUOUS LOCATION POSSIBLE. STRAP CORD TO WALL AS REQUIRED. TERMINATE S/O CORD ON THIS SIDE OF WALL WITH A STRAIGHT BLADE CONNECTOR, 15 AMP, F 125 V, NEMA 5-15R, 2P, 3W, BLACK. PROVIDE 12" PIGTAIL FROM WALL TO END OF CORD.
- DATA LOCATION AT 72" A.F.F. FOR VIDEO WALL. DATA CABLING PROVIDED AND INSTALLED BY F OTHERS.
- G PROVIDE AND INSTALL DATA OUTLET BOX EQUAL TO WIREMOLD SURE-SNAP 400 SERIES (#2348S-51) WITH APPROPRIATE COVER PLATE AT THIS LOCATION FOR INFORMATION KIOSK (KIOSK PROVIDED BY OTHERS), AND/OR WORK DESKS (WORK DESKS PROVIDED BY OTHERS). MOUNT BOX DIRECTLY ABOVE BASE MOULDING. PROVIDE WIREMOLD SERIES 400 RACEWAY #400BAC OR EQUAL. INSTALL RACEWAY IN LEAST CONSPICUOUS LOCATION, SUCH AS IN CORNERS AND ALONG TOP OF BASE MOULDING. AVOID ROUTING ON OPEN WALLS. (DATA CABLE TO BE PROVIDED AND INSTALLED BY OTHERS.)

- 13 SANDBLAST CONCRETE PICNIC TABLES SMOOTH AND REPAINT. SEE PAINT
- 14 INSTALL NEW LITERATURE RACKS AS DIRECTED. (OWNER FURNISHED)
  - REMOVE UNUSED SURFACE MOUNTED TV AND CABLES AS DIRECTED. PATCH HOLES
  - REPLACE CHANDELIER WITH OWNER FURNISHED 8 BULB CHANDELIER FIXTURE. PROVIDE (8) 6 WATT LED CANDELABRA BULBS. MOUNT FIXTURE 9' - 0" A.F.F.
  - REPLACE CHANDELIER WITH OWNER FURNISHED 6 BULB CHANDELIER FIXTURE. PROVIDE (6) 6 WATT LED CANDELABRA BULBS. MOUNT FIXTURE 9' - 0" A.F.F.