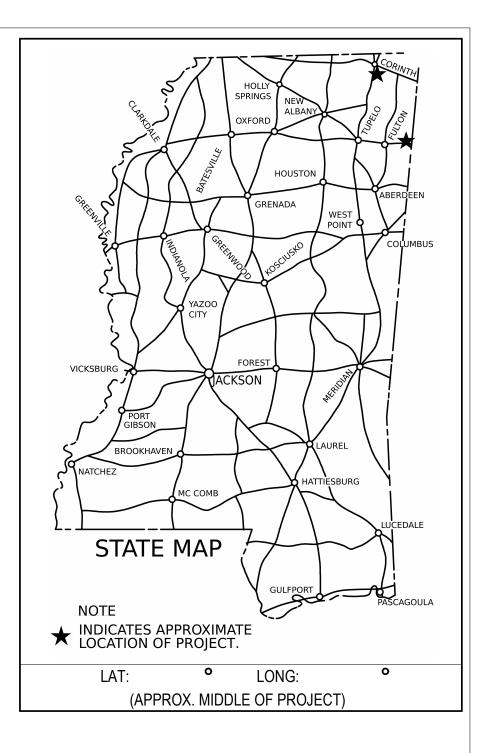

### PROJECT LOCATION

34.91059, -88.54256

ALCORN

ALCORN & ITAWAMBA COUNTIES

ITAWAMBA

| PERMITS ACQUIRED<br>BY MDOT                                          |             |          |  |  |
|----------------------------------------------------------------------|-------------|----------|--|--|
| WETLANDS AND WATERS PERMITS                                          |             |          |  |  |
| NATIONWIDE #14                                                       | WATERS<br>N | WETLANDS |  |  |
| NATIONWIDE (OTHER)*                                                  | Ν           | Ν        |  |  |
| GENERAL *                                                            | Ν           | Ν        |  |  |
| INDIVIDUAL (404)*                                                    | Ν           | Ν        |  |  |
| STORMWATER PERMIT N                                                  |             |          |  |  |
| Y REQUIRED. CNOI SUBMITTED BY MDOT<br>(DISTURBED AREA=5 ACRES)       |             |          |  |  |
| S REQUIRED. SCNOI TO BE SUBMITTED BY<br>CONTRACTOR (1 TO 4.99 ACRES) |             |          |  |  |
| N NO STORMWATER PERM<br>REQUIRED (<1 ACRE)                           | IT          |          |  |  |
| APPROVED BY:                                                         |             |          |  |  |